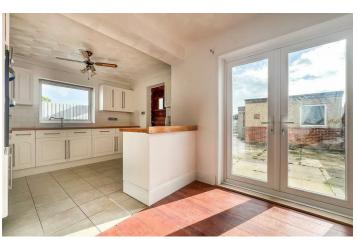

#### KITCHEN

8'6" x 10'9" (2.6 x 3.3)

#### **UTILITY ROOM**

 $8'6" \times 5'2" (2.6 \times 1.6)$ 