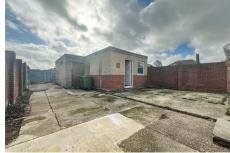

Moving upstairs there are three double bedrooms and a w/c.

Externally there is off road parking for two vehicles to the front. To the rear the garden is low maintenance and features large outbuildings. This could be converted into an office to work from home or a games room / bar area. There is rear access also into the service road behind.

## **OUT BUILDING**

 $(3.4 \times 3.7 \ 2.9 \times 5.6 \ 1.5 \times 5.5)$ 