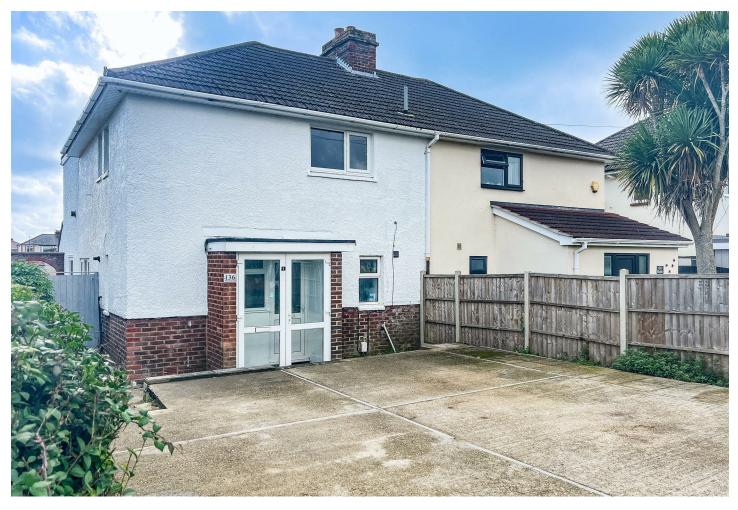

# 136 White Hart Lane Fareham, PO16 9BA

We are pleased to welcome to the market this three bedroom semi detached property with off road parking located in White Hart Lane, Portchester.

The property is well presented throughout and the ground floor consists of an entrance porch, hallway with access to downstairs shower room. The lounge is a generous size and is open plan to the dining room and the kitchen. Accessible from the kitchen is a utility room.

Moving upstairs there are three double bedrooms and a w/c.

Externally there is off road parking for two vehicles to the front. To the rear the garden is low maintenance and features large outbuildings. This could be converted into an office to work from home or a games room / bar area. There is rear access also into the service road behind.