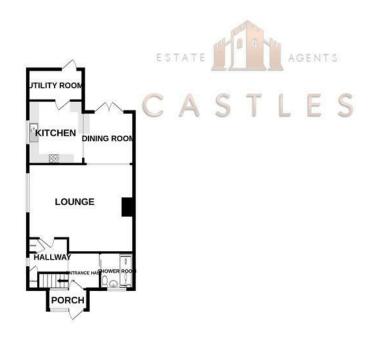

# 136 White Hart Lane Fareham, PO16 9BA

We are pleased to welcome to the market this three bedroom semi detached property with off road parking located in White Hart Lane, Portchester.

The property is well presented throughout and the ground floor consists of an entrance porch, hallway with access to downstairs shower room. The lounge is a generous size and is open plan to the dining room and the kitchen. Accessible from the kitchen is a utility room.

## LOUNGE

 $19'4" \times 11'9" \times 11'9" \times 15'1"$  (5.9 x 3.6 x  $12'1" \times 9'2"$  (3.7 x 2.8)  $3.6 \times 4.6$ 

## **DINING ROOM**

8'6" x 8'10" (2.6 x 2.7)

#### KITCHEN

8'6" x 10'9" (2.6 x 3.3)

#### **UTILITY ROOM**

 $8'6" \times 5'2" (2.6 \times 1.6)$ 