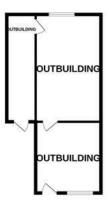

## **OUT BUILDING**

 $(3.4 \times 3.7 \ 2.9 \times 5.6 \ 1.5 \times 5.5)$ 

Moving upstairs there are three double bedrooms and a w/c.

Externally there is off road parking for two vehicles to the front. To the rear the garden is low maintenance and features large outbuildings. This could be converted into an office to work from home or a games room / bar area. There is rear access also into the service road behind.