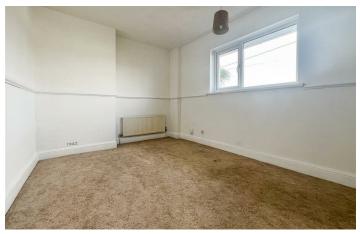

Moving upstairs there are three double bedrooms and a w/c.

Externally there is off road parking for two vehicles to the front. To the rear the garden is low maintenance and features large outbuildings. This could be converted into an office to work from home or a games room / bar area. There is rear access also into the service road behind.

# BEDROOM I

 $11'9" \times 21'11" \times 8'6" (3.6 \times 6.7 \times 2.6)$ 

# BEDROOM 2

 $8'2" \times 18'8" \times 6'6" (2.5 \times 5.7 \times 2.0)$ 