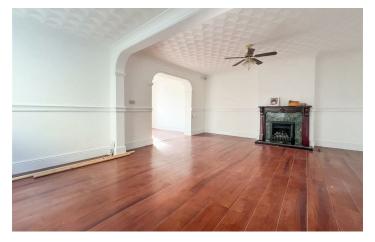

## LOUNGE

 $19'4" \times 11'9" \times 11'9" \times 15'1"$  (5.9 x 3.6 x  $12'1" \times 9'2"$  (3.7 x 2.8)  $3.6 \times 4.6$ 