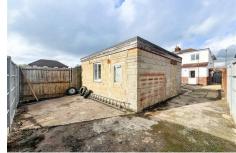

Moving upstairs there are three double bedrooms and a w/c.

Externally there is off road parking for two vehicles to the front. To the rear the garden is low maintenance and features large outbuildings. This could be converted into an office to work from home or a games room / bar area. There is rear access also into the service road behind.

## **OUT BUILDING**

 $(3.4 \times 3.7 \ 2.9 \times 5.6 \ 1.5 \times 5.5)$ 