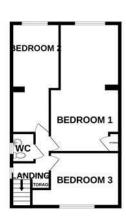

Moving upstairs there are three double bedrooms and a w/c.

Externally there is off road parking for two vehicles to the front. To the rear the garden is low maintenance and features large outbuildings. This could be converted into an office to work from home or a games room / bar area. There is rear access also into the service road behind.

# BEDROOM I

 $11'9" \times 21'11" \times 8'6" (3.6 \times 6.7 \times 2.6)$ 

# BEDROOM 2

 $8'2" \times 18'8" \times 6'6" (2.5 \times 5.7 \times 2.0)$ 

# BEDROOM 3

# W/C

 $3'11" \times 4'11" (1.2 \times 1.5)$ 