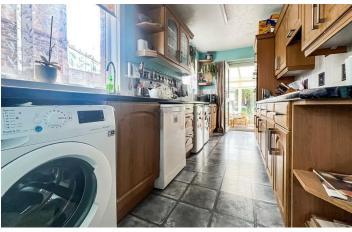

The property is well presented throughout and the ground floor consists of two generous reception rooms, a downstairs w/c, long galley kitchen and conservatory to the rear.

Moving upstairs there are three double bedrooms thank to a double storey rear extension and a shower room.

**DINING ROOM** 

KITCHEN

CONSERVATORY

**DOWNSTAIRS W/C** 

**BEDROOM ONE** 

**BEDROOM TWO** 

**BEDROOM THREE** 

SHOWER ROOM