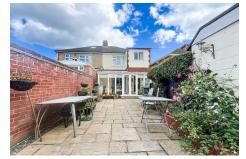

The property is well presented throughout and the ground floor consists of two generous reception rooms, a downstairs w/c, long galley kitchen and conservatory to the rear.

Moving upstairs there are three double bedrooms thank to a double storey rear extension and a shower room.

Externally there is off road parking for two cars to the front of the home and a garage at the bottom of the wide shared driveway. The rear garden is West facing and measurers up to 200FT long!

The property is close to local shops and the schools of Portchester are nearby.