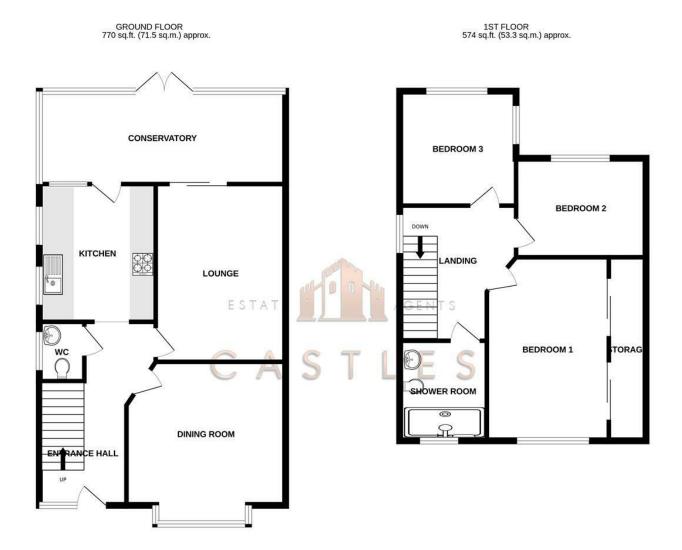

### Floor Plan

TOTAL FLOOR AREA: 1344 sq.ft. (124.8 sq.m.) approx.

Whilst every attempt has been made to ensure the accuracy of the floorplan contained here, measurement of doors, windows, rooms and any other items are approximate and no responsibility is taken for any error, omission or mis-statement. This plan is for illustrative purposes only and should be used as such by any prospective purchaser. The services, systems and appliances shown have not been tested and no guarante as to their operability or efficiency can be given.

The property is well presented throughout and the ground floor consists of two generous reception rooms, a downstairs w/c, long galley kitchen and conservatory to the rear.

Moving upstairs there are three double bedrooms thank to a double storey rear extension and a shower room.

# 7 Nelson Avenue Fareham, PO16 9XH

- THREE DOUBLE BEDROOMS
- GARAGE
- CONSERVATORY
- SEMI DETACHED

- OFF ROAD PARKING
- 200FT WEST FACING GARDEN
- CLOSE TO LOCAL SHOPS
- CLOSE TO PORTCHESTER SCHOOLS

LOUNGE

**DINING ROOM** 

KITCHEN

CONSERVATORY

**DOWNSTAIRS W/C** 

**BEDROOM ONE** 

**BEDROOM TWO** 

**BEDROOM THREE** 

SHOWER ROOM