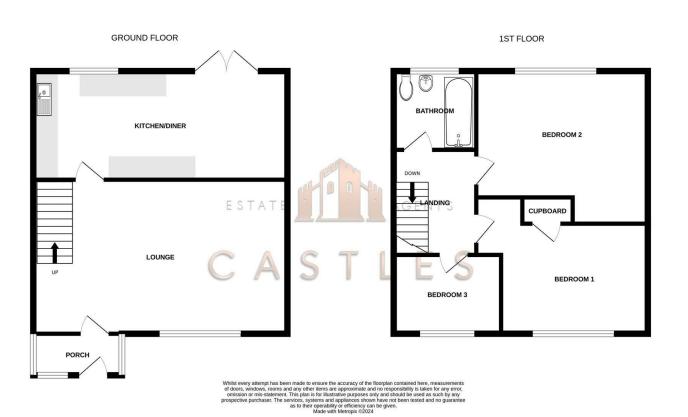

## 20 Chedworth Crescent Portsmouth, PO6 4ER

### LOUNGE

20'8" x 11'9" (6.3 x 3.6)

## KITCHEN/DINER

20'8" × 8'6" (6.3 × 2.6)

BATHROOM 6'10" x 4'11" (2.1 x 1.5)

#### BEDROOM I 11'9" x 10'9" (3.6 x 3.3)

BEDROOM 2 13'5" x 8'6" (4.1 x 2.6)

BEDROOM 3 8'6" x 9'2" (2.6 x 2.8)