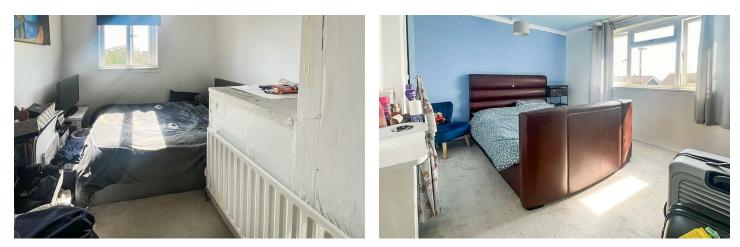

#### BEDROOM I 11'9" x 10'9" (3.6 x 3.3)

BEDROOM 2 13'5" x 8'6" (4.1 x 2.6)

BEDROOM 3 8'6" x 9'2" (2.6 x 2.8)