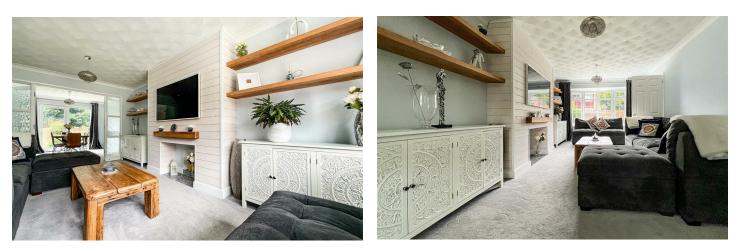

The property is well presented throughout and the current owners have undergone a fair bit of renovation during their tenure.

Upon entry you have access into the lounge room which has double doors to open into the dining room. This allows you to have an open plan larger space when required or two separate reception rooms. Accessible from the hallway is a downstairs w/c and the kitchen. The kitchen has been adapted and a new modern fitted kitchen with island/breakfast bar now utilises some of the rear integral garage space.

# 

- DETACHED
- QUIET CUL-DE-SAC LOCATION
- FOUR BEDROOMS
- OPEN PLAN LOUNGE DINER