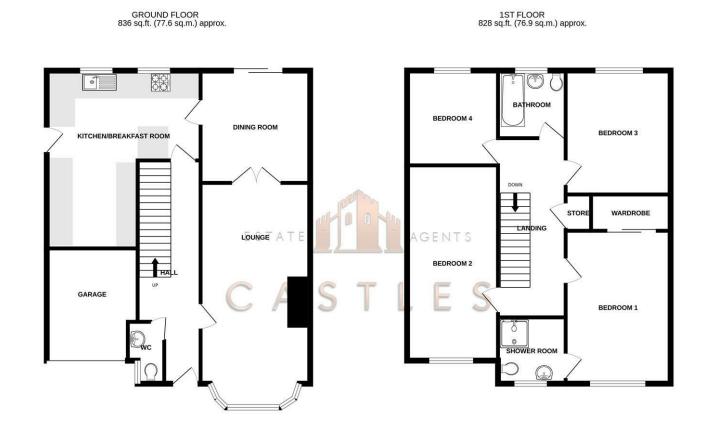

TOTAL FLOOR AREA: 1663 sg.ft. (154.5 sg.m.) approx een made to ensure the accuracy of the floorplan contains and any other items are approximate and no responsibility nt. This plan is for illustrative purposes only and should be

# 

- DETACHED
- QUIET CUL-DE-SAC LOCATION
- FOUR BEDROOMS
- OPEN PLAN LOUNGE DINER

## INTEGRAL GARAGE

- SOUTH FACING GARDEN
- TWO BATHROOMS
- MODERN KITCHEN & BREAKFAST ROOM

LOUNGE

20'4" × 10'9" (6.2 × 3.3)

DINING ROOM

KITCHEN / BREAKFAST ROOM 16'0" x 15'5" (4.9 x 4.7)

**DOWNSTAIRS W/C** 5'10" x 2'11" (1.8 x 0.9)

BEDROOM ONE 15'5" x 10'9" (4.7 x 3.3)

EN-SUITE SHOWER ROOM 6'10" x 5'10" (2.1 x 1.8)

BEDROOM TWO 16'0" x 9'2" (4.9 x 2.8)

BEDROOM THREE

BEDROOM FOUR 9'10" x 8'6" (3.0 x 2.6)

BATHROOM 6'10" x 6'6" (2.1 x 2.0)

#### GARAGE 10'5" x 8'2" (3.2 x 2.5)