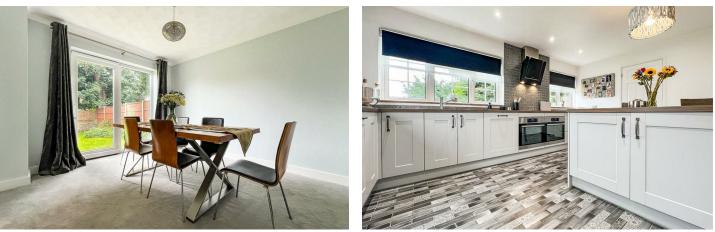

The property is well presented throughout and the current owners have undergone a fair bit of renovation during their tenure.

Upon entry you have access into the lounge room which has double doors to open into the dining room. This allows you to have an open plan larger space when required or two separate reception rooms. Accessible from the hallway is a downstairs w/c and the kitchen. The kitchen has been adapted and a new modern fitted kitchen with island/breakfast bar now utilises some of the rear integral garage space.

## INTEGRAL GARAGE

- SOUTH FACING GARDEN
- TWO BATHROOMS
- MODERN KITCHEN & BREAKFAST ROOM

LOUNGE

20'4" × 10'9" (6.2 × 3.3)

DINING ROOM

KITCHEN / BREAKFAST ROOM 16'0" x 15'5" (4.9 x 4.7)

**DOWNSTAIRS W/C** 5'10" x 2'11" (1.8 x 0.9)