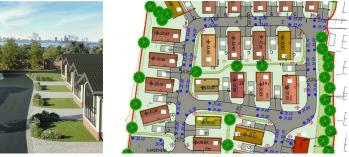

We are pleased to introduce to the market Barton Heights, a brand new development of over 55's Park Homes coming to Portchester.

There will be 22 new park homes in total ranging in prices from £300,000 - £375,000.

The first phase will be completed in September - December 2024. The second phase will then be due to complete in 2025.

These homes are built to a high specification with modern bathrooms and kitchens and are fully electric. Local shops are a short walk away along with transport links. There is an option to have a garage with power if required at an additional cost.

# 

- BRAND NEW DEVELOPMENT
- GARAGE OPTION
- SOLENT VIEWS
- CLOSE TO TRANSPORT LINKS

- OVER 55'S ONLY
- FIRST PHASE COMPLETION SEPT DEC 2024
- CLOSE TO LOCAL SHOPS
- HIGH SPECIFICATION