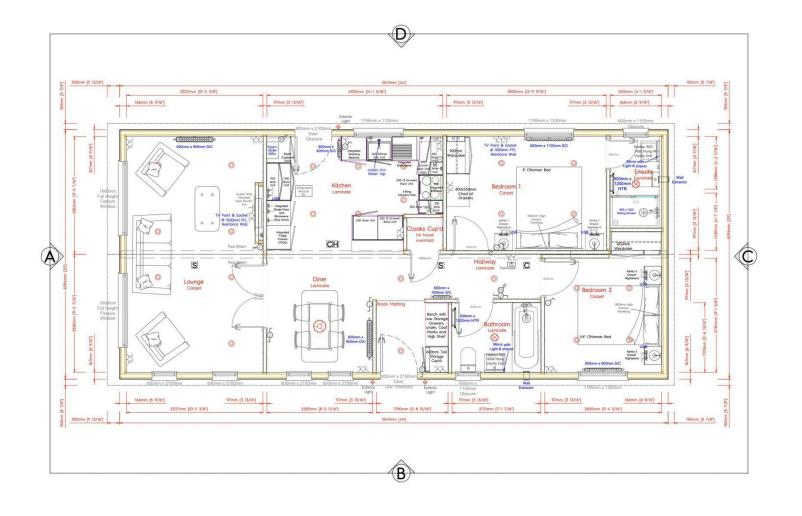

## 

- BRAND NEW DEVELOPMENT
- GARAGE OPTION
- SOLENT VIEWS
- CLOSE TO TRANSPORT LINKS

- OVER 55'S ONLY
- FIRST PHASE COMPLETION SEPT DEC 2024
- CLOSE TO LOCAL SHOPS
- HIGH SPECIFICATION

| LOUNGE                   | obligation to com  |
|--------------------------|--------------------|
| DINING ROOM              | laundering check   |
|                          | Credas. Please no  |
| KITCHEN                  | check includes ta  |
|                          | identification for |
| BEDROOM ONE + EN-SUITE   | proof of address   |
| BEDROOM TWO              | document is requ   |
|                          | cannot agree a tr  |
| BATHROOM                 | the Credas AML     |
|                          |                    |
| Service Charge/Pitch Fee | completed.         |