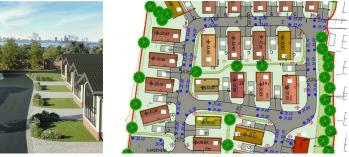

We are pleased to introduce to the market Barton Heights, a brand new development of over 55's Park Homes coming to Portchester.

There will be 22 new park homes in total ranging in prices from £300,000 - £375,000.

The first phase will be completed in September - December 2024. The second phase will then be due to complete in 2025.

These homes are built to a high specification with modern bathrooms and kitchens and are fully electric. Local shops are a short walk away along with transport links. There is an option to have a garage with power if required at an additional cost.

# Barton Heights Upper Cornaway Lane Portchester, PO16 8NF