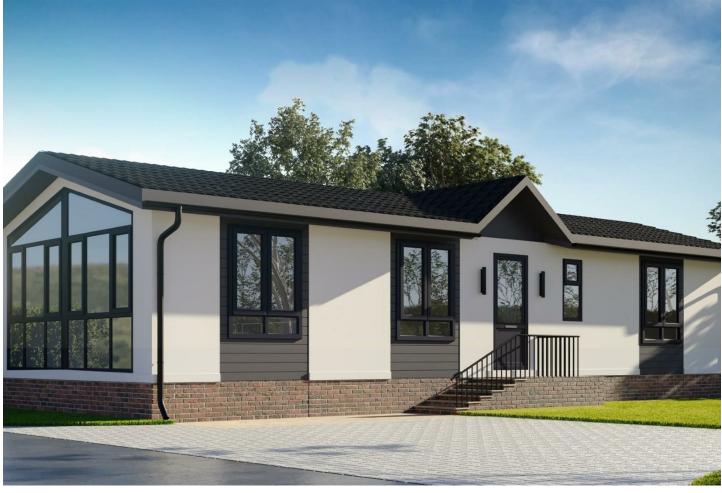

# Barton Heights Upper Cornaway Lane Portchester, PO16 8NF

We are pleased to introduce to the market Barton Heights, a brand new development of over 55's Park Homes coming to Portchester.

There will be 22 new park homes in total ranging in prices from £300,000 - £375,000.

The first phase will be completed in September - December 2024. The second phase will then be due to complete in 2025.

These homes are built to a high specification with modern bathrooms and kitchens and are fully electric. Local shops are a short walk away along with transport links. There is an option to have a garage with power if required at an additional cost.

# Barton Heights Upper Cornaway Lane

Portchester, PO16 8NF

- BRAND NEW DEVELOPMENT
- GARAGE OPTION
- SOLENT VIEWS
- CLOSE TO TRANSPORT LINKS

- OVER 55'S ONLY
- FIRST PHASE COMPLETION SEPT DEC 2024
- CLOSE TO LOCAL SHOPS
- HIGH SPECIFICATION