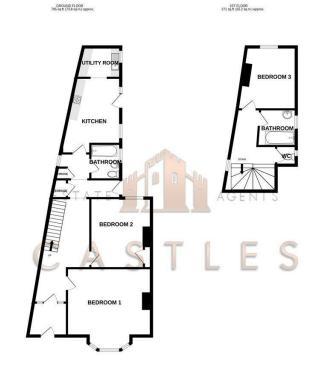

# KITCHEN

||'9" × 9'6" (3.6 × 2.9)

UTILITY ROOM 7'6" x 5'2" (2.3 x 1.6)

BATHROOM 7'6" x 5'6" (2.3 x 1.7)

W/C 3'11" x 2'11" (1.2 x 0.9)

#### KITCHEN 8'10" x 7'10" (2.7 x 2.4)

#### LIVING ROOM 21'3" x 15'5" (6.5 x 4.7)

BATHROOM

6'2" × 5'2" (1.9 × 1.6)

BEDROOM I 15'5" x 14'9" (4.7 x 4.5)