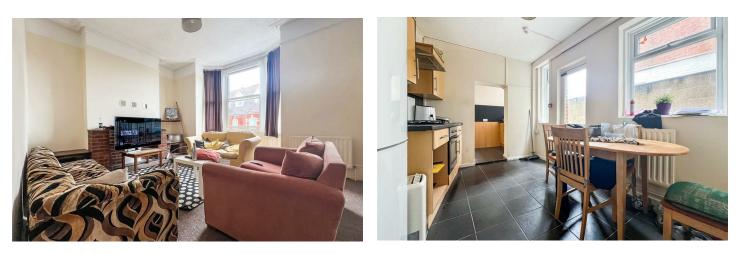

# KITCHEN

||'9" × 9'6" (3.6 × 2.9)

UTILITY ROOM 7'6" x 5'2" (2.3 x 1.6)

BATHROOM 7'6" x 5'6" (2.3 x 1.7)

W/C 3'11" x 2'11" (1.2 x 0.9)

#### KITCHEN 8'10" x 7'10" (2.7 x 2.4)

#### LIVING ROOM 21'3" x 15'5" (6.5 x 4.7)

BATHROOM

6'2" × 5'2" (1.9 × 1.6)

BEDROOM I 15'5" x 14'9" (4.7 x 4.5)