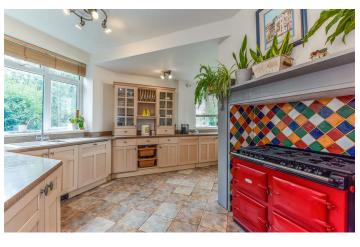

With five spacious double bedrooms, there is plenty of room for everyone to have their own space and privacy. The property features two bathrooms, a modern shower room on the ground floor and a large family bathroom on the first floor. The hallway is spacious and features a working fire place and there are wooden oak floors on offer throughout the downstairs. The kitchen will come with a dual fuel AGA fitted.

#### KITCHEN

16'0" x 9'6" (4.9 x 2.9)