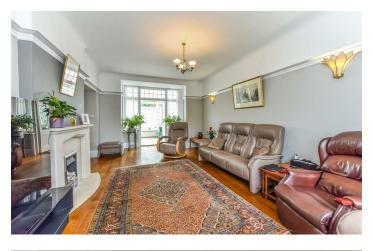

With five spacious double bedrooms, there is plenty of room for everyone to have their own space and privacy. The property features two bathrooms, a modern shower room on the ground floor and a large family bathroom on the first floor. The hallway is spacious and features a working fire place and there are wooden oak floors on offer throughout the downstairs. The kitchen will come with a dual fuel AGA fitted.

# SITTING ROOM

22'3" x 13'5" (6.8 x 4.1)