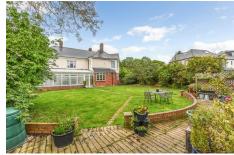

The house is detached and private providing a sense of exclusivity and tranquillity. The rear of the property features a large conservatory which opens into the kitchen space and also out onto the south-facing garden, a perfect spot for gardening enthusiasts or for hosting summer barbecues. Other benefits of the property is a new roof was installed in 2022 along with all new external windows, bathroom & downstairs shower room along with K rendered external walls and a CCTV alarm system installed.

The loft space. is not currently being utilised but does offer scope for extra rooms to be added if required.

Don't miss the opportunity to make this house your home. With its generous living areas, 5 bedrooms all on one floor, delightful side and rear are gardens mostly laid to lawn with Laurel hedges and mature shrub boarders surrounding and offering privacy. With a garage and parking for 2 cars, this property offers a wonderful lifestyle for you and your loved ones. Contact us today to arrange a viewing and start envisioning your future in this furstit home on London Road