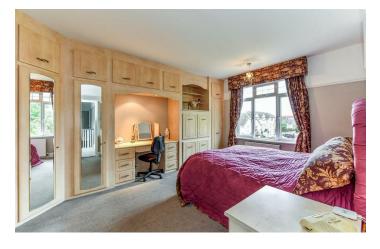

# BEDROOM ONE

14'9" x 12'5" (4.5 x 3.8)

## **BEDROOM TWO**

13'5" x 12'9" (4.1 x 3.9)

# **BEDROOM THREE**

15'1" x 9'10" (4.6 x 3.0)

# **BEDROOM FOUR**

10'2" x 9'10" (3.1 x 3.0)

# BEDROOM FIVE

10'2" x 8'10" (3.1 x 2.7)