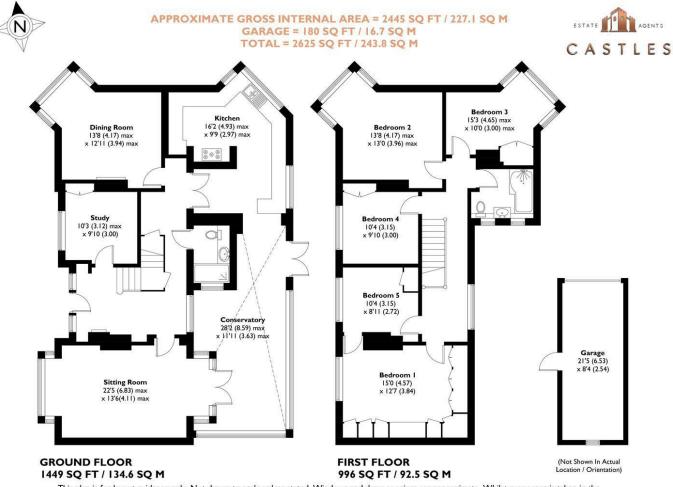

# Floor Plan

This plan is for layout guidance only. Not drawn to scale unless stated. Windows and door openings are approximate. Whilst every care is taken in the preparation of this plan, please check all dimensions, shapes and compass bearings before making any decisions reliant upon them. Created by Emzo Marketing (ID1079482)

# SITTING ROOM

22'3" x 13'5" (6.8 x 4.1)

# **DINING ROOM**

13'5" x 12'9" (4.1 x 3.9)

#### STUDY

 $10'2" \times 9'10" (3.1 \times 3.0)$ 

#### KITCHEN

16'0" x 9'6" (4.9 x 2.9)

# CONSERVATORY

27'10" x 11'9" (8.5 x 3.6)

# BEDROOM ONE

14'9" x 12'5" (4.5 x 3.8)

## **BEDROOM TWO**

13'5" x 12'9" (4.1 x 3.9)

# **BEDROOM THREE**

15'1" x 9'10" (4.6 x 3.0)

# **BEDROOM FOUR**

10'2" x 9'10" (3.1 x 3.0)

# BEDROOM FIVE

10'2" x 8'10" (3.1 x 2.7)

# GARAGE

21'3" x 8'2" (6.5 x 2.5)