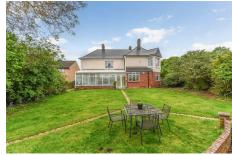

The house is detached and private providing a sense of exclusivity and tranquillity. The rear of the property features a large conservatory which opens into the kitchen space and also out onto the south-facing garden, a perfect spot for gardening enthusiasts or for hosting summer barbecues. Other benefits of the property is a new roof was installed in 2022 along with all new external windows, bathroom & downstairs shower room along with K rendered external walls and a CCTV alarm system installed.

The loft space. is not currently being utilised but does offer scope for extra rooms to be added if required.

Don't miss the opportunity to make this house your home. With its generous living areas, 5 bedrooms all on one floor, delightful side and rear are gardens mostly laid to lawn with Laurel hedges and mature shrub boarders surrounding and offering privacy. With a garage and parking for 2 cars, this property offers a wonderful lifestyle for you and your loved ones. Contact us today to arrange a viewing and start envisioning your future in this furstit home on London Road