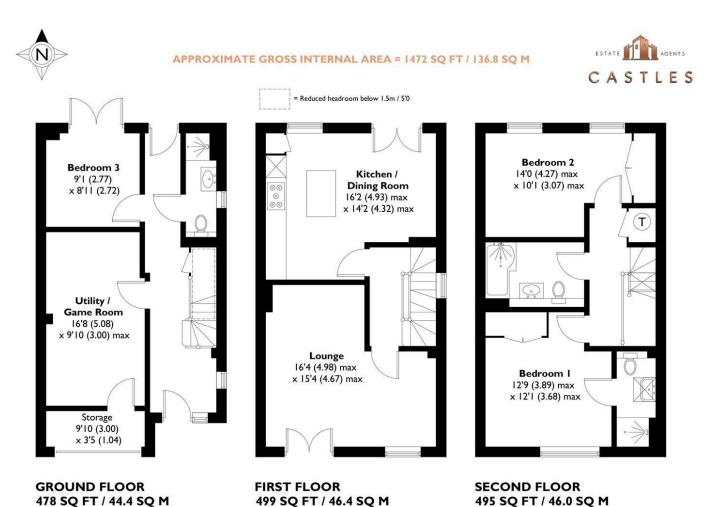

#### Floor Plan

This plan is for layout guidance only. Not drawn to scale unless stated. Windows and door openings are approximate. Whilst every care is taken in the preparation of this plan, please check all dimensions, shapes and compass bearings before making any decisions reliant upon them. Created by Emzo Marketing (ID927721)

#### LOUNGE

 $16'4" \times 15'3" (4.98 \times 4.67)$ 

#### KITCHEN / DINING ROOM

 $16'2" \times 14'2" (4.93 \times 4.32)$ 

### **UTILITY ROOM / GAMES ROOM**

 $16'7" \times 9'10" (5.08 \times 3.00)$ 

#### BEDROOM THREE

 $9'1" \times 8'11" (2.77 \times 2.72)$ 

#### BEDROOM ONE + EN-SUITE

 $12'9" \times 12'0" (3.89 \times 3.68)$ 

#### **BEDROOM TWO**

 $14'0" \times 10'0" (4.27 \times 3.07)$ 

# STORAGE

 $9'10" \times 3'4" (3.00 \times 1.04)$ 