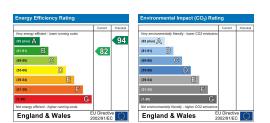

This development was completed in 2018 and the home still is covered by the original 10 year NHBC guarantee.

The rear garden is a fair size and features a paved area with steps leading up to the astro turfed area.