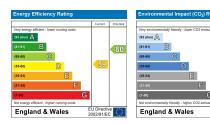

# 6 Beaumont Rise Fareham, PO15 6BU

We are pleased to welcome to the market this three bedroom semi detached property with integral garage and off road parking in the popular Fareham location of Beaumont Rise. This property is offered with No Forward Chain.

Externally the property benefits from a driveway and garden to the front and a decent size rear garden too.

For more information or to arrange a viewing please call Castles today.

Offers over £300,000

# 6 Beaumont Rise

Fareham, PO15 6BU

- NO FORWARD CHAIN
- INTEGRAL GARAGE
- KITCHEN DINER
- GENEROUS REAR GARDEN

- THREE BEDROOMS
- LARGE LOUNGE
- OFF ROAD PARKING
- FAREHAM LOCATION