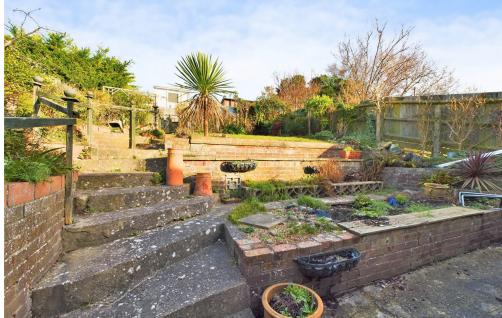

#### **EXTERNAL**

FRONT GARDEN Mainly laid to lawn having various shrubs and bushes, being wall enclosed

FEATURE REAR GARDEN Stepping out onto patio area with steps onto large lawned area with various tree, shrub and plant borders, side access, greenhouse, outside tap.