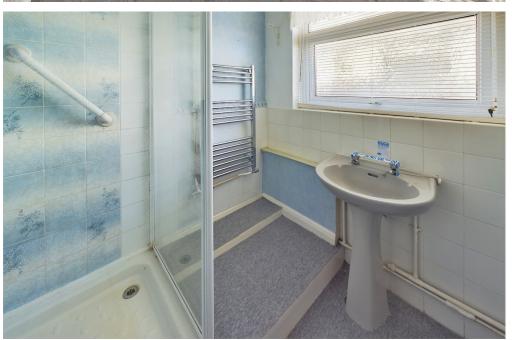

SHOWER ROOM North aspect. Comprising obscured glass pvcu double glazed window, walk in shower cubicle with electric shower, heated towel rail, pedestal hand wash basin, cupboard with slatted shelving.