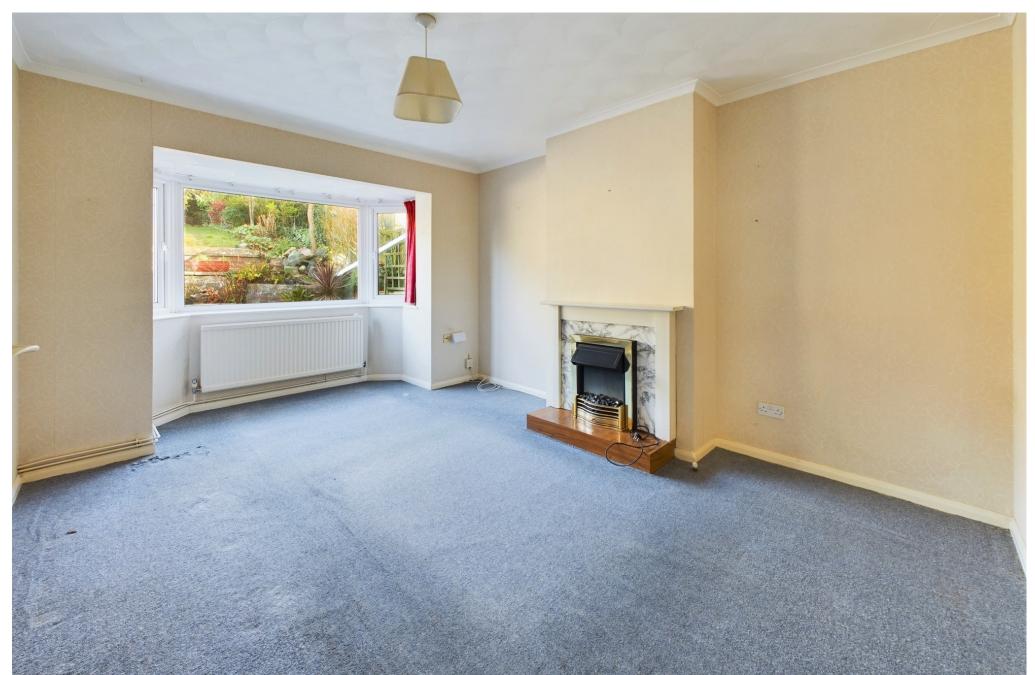

LOUNGE North/East aspect. Comprising pvcu double glazed bay window, fireplace with inset electric fire and having a gas point, radiator, single light fitting.

KITCHEN North and East aspect. Comprising vinyl flooring, roll edge laminate work surfaces with cupboards below, matching eye level cupboards, inset stainless steel sink unit, space and provision for washing machine and dishwasher, space for fridge/freezer, space for cooker, pvcu double glazed window, pvcu double glazed door onto feature rear garden.