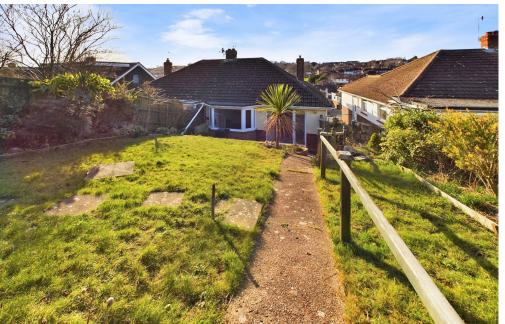

#### **EXTERNAL**

FRONT GARDEN Mainly laid to lawn having various shrubs and bushes, being wall enclosed

FEATURE REAR GARDEN Stepping out onto patio area with steps onto large lawned area with various tree, shrub and plant borders, side access, greenhouse, outside tap.