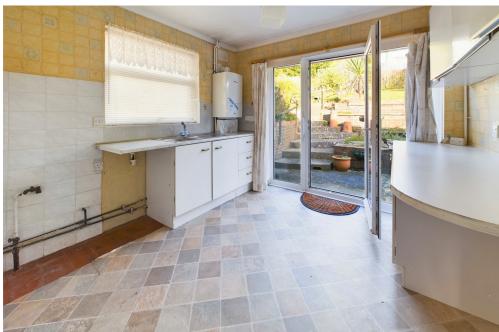

LOUNGE North/East aspect. Comprising pvcu double glazed bay window, fireplace with inset electric fire and having a gas point, radiator, single light fitting.

KITCHEN North and East aspect. Comprising vinyl flooring, roll edge laminate work surfaces with cupboards below, matching eye level cupboards, inset stainless steel sink unit, space and provision for washing machine and dishwasher, space for fridge/freezer, space for cooker, pvcu double glazed window, pvcu double glazed door onto feature rear garden.