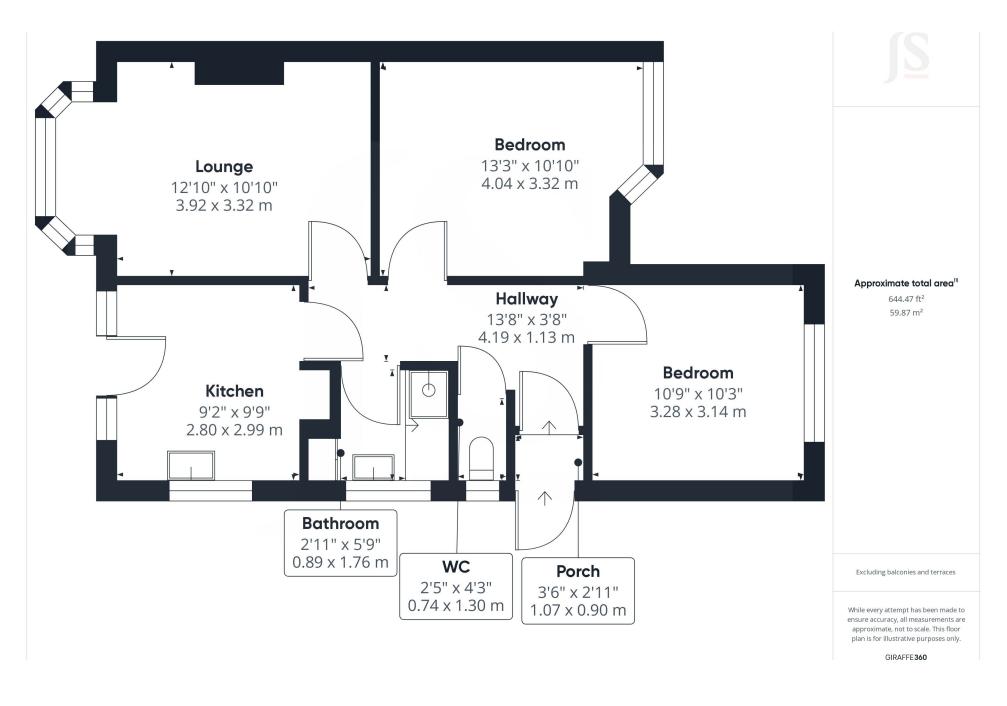

#### **INTERNAL**

Pvcu double glazed door through to:-

INTERNAL PORCH Comprising single light fitting, single glazed wooden door through to:-

ENTRANCE HALL Comprising radiator, cupboard housing electric meter, loft hatch access, wall mounted heating control panel.

LOUNGE North/East aspect. Comprising pvcu double glazed bay window, fireplace with inset electric fire and having a gas point, radiator, single light fitting.

KITCHEN North and East aspect. Comprising vinyl flooring, roll edge laminate work surfaces with cupboards below, matching eye level cupboards, inset stainless steel sink unit, space and provision for washing machine and dishwasher, space for fridge/freezer, space for cooker, pvcu double glazed window, pvcu double glazed door onto feature rear garden.

SHOWER ROOM North aspect. Comprising obscured glass pvcu double glazed window, walk in shower cubicle with electric shower, heated towel rail, pedestal hand wash basin, cupboard with slatted shelving.

SEPARATE WC North aspect. Comprising vinyl flooring, part tiled walls, obscured glass pvcu double glazed window, single light fitting.

BEDROOM TWO West aspect. Comprising pvcu double glazed window, single light fitting, radiator.

BEDROOM ONE North/West aspect. Comprising pvcu double glazed window, single light fitting, radiator.