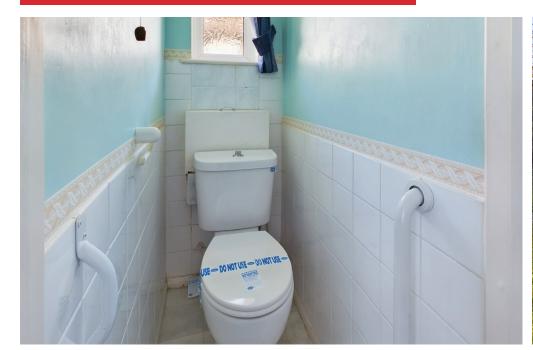

SEPARATE WC North aspect. Comprising vinyl flooring, part tiled walls, obscured glass pvcu double glazed window, single light fitting.

BEDROOM TWO West aspect. Comprising pvcu double glazed window, single light fitting, radiator.