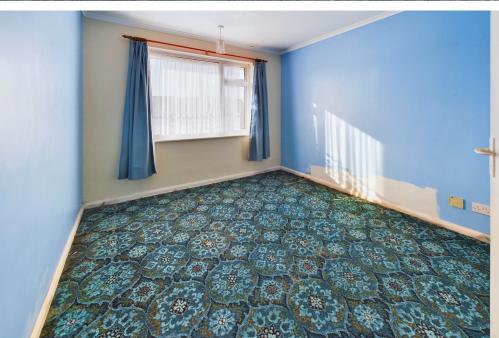

LOUNGE North/East aspect. Comprising pvcu double glazed bay window, fireplace with inset electric fire and having a gas point, radiator, single light fitting.

KITCHEN North and East aspect. Comprising vinyl flooring, roll edge laminate work surfaces with cupboards below, matching eye level cupboards, inset stainless steel sink unit, space and provision for washing machine and dishwasher, space for fridge/freezer, space for cooker, pvcu double glazed window, pvcu double glazed door onto feature rear garden.

BEDROOM ONE North/West aspect. Comprising pvcu double glazed window, single light fitting, radiator.