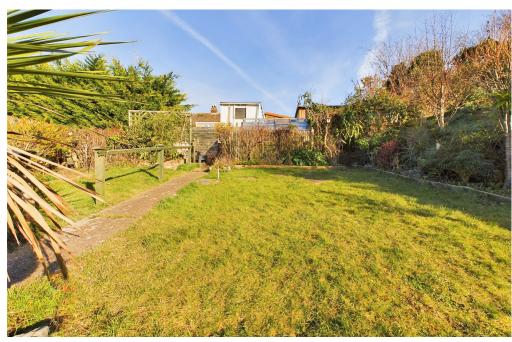

#### **EXTERNAL**

FRONT GARDEN Mainly laid to lawn having various shrubs and bushes, being wall enclosed

FEATURE REAR GARDEN Stepping out onto patio area with steps onto large lawned area with various tree, shrub and plant borders, side access, greenhouse, outside tap.