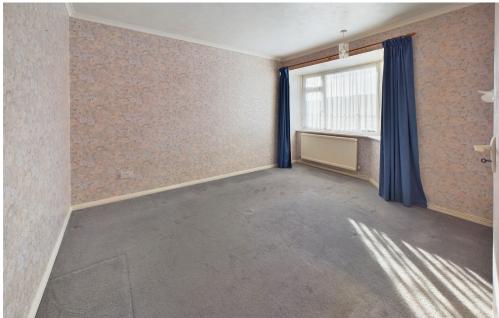

SEPARATE WC North aspect. Comprising vinyl flooring, part tiled walls, obscured glass pvcu double glazed window, single light fitting.

BEDROOM TWO West aspect. Comprising pvcu double glazed window, single light fitting, radiator.

BEDROOM ONE North/West aspect. Comprising pvcu double glazed window, single light fitting, radiator.