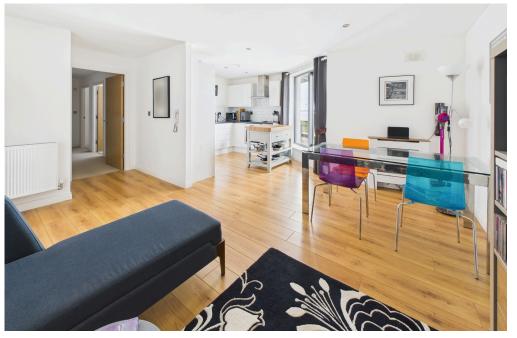

OPEN PLAN LOUNGE/DINER/KITCHEN South/East aspect. Comprising aluminium framed double glazed sliding door to Balcony, benefitting from direct river views and distant roof top views.

Lounge/Diner Area: Comprising engineered oak wood flooring, spotlights, two radiators

Kitchen Area: Comprising sunken spotlights, square edge laminate work top with base and eye level units, part tiled splash back, one and a half bowl stainless steel sink unit with mixer tap, integrated Beko appliances include fridge/freezer, washing machine, dishwasher, electric fan over, inset electric hob and extractor fan over.