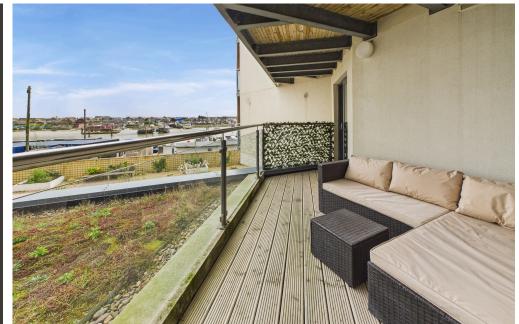

### **EXTERNAL**

PRIVATE BALCONY Benefitting from direct views over the River Adur and distant roof top views, comprising wooden decked flooring and glass balustrade.

COMMUNAL GARDEN AREAS

COMMUNAL TV AERIAL Which provides free to air channels, with the option to have a Sky service through a communal connection system, however, you would need to have your own Sky subscription