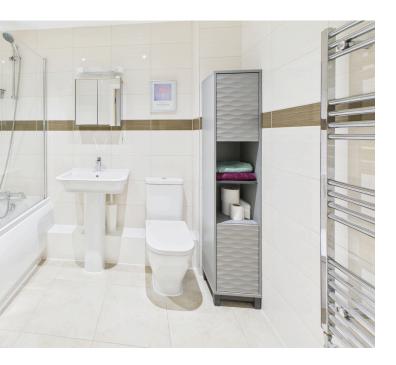

BATHROOM Comprising panel enclosed bath with mixer tap and shower attachment, glass shower screen, pedestal hand wash basin with mixer tap, low flush wc, fully tiled walls, chrome heated towel rail, wall mounted light with shaver point, extractor fan.