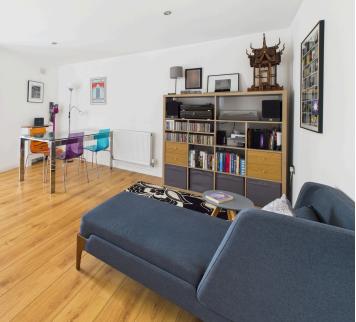

OPEN PLAN LOUNGE/DINER/KITCHEN South/East aspect. Comprising aluminium framed double glazed sliding door to Balcony, benefitting from direct river views and distant roof top views.

Lounge/Diner Area: Comprising engineered oak wood flooring, spotlights, two radiators