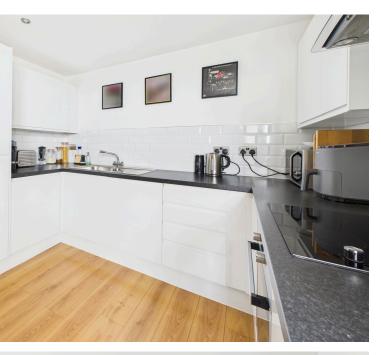

Kitchen Area: Comprising sunken spotlights, square edge laminate work top with base and eye level units, part tiled splash back, one and a half bowl stainless steel sink unit with mixer tap, integrated Beko appliances include fridge/freezer, washing machine, dishwasher, electric fan over, inset electric hob and extractor fan over.