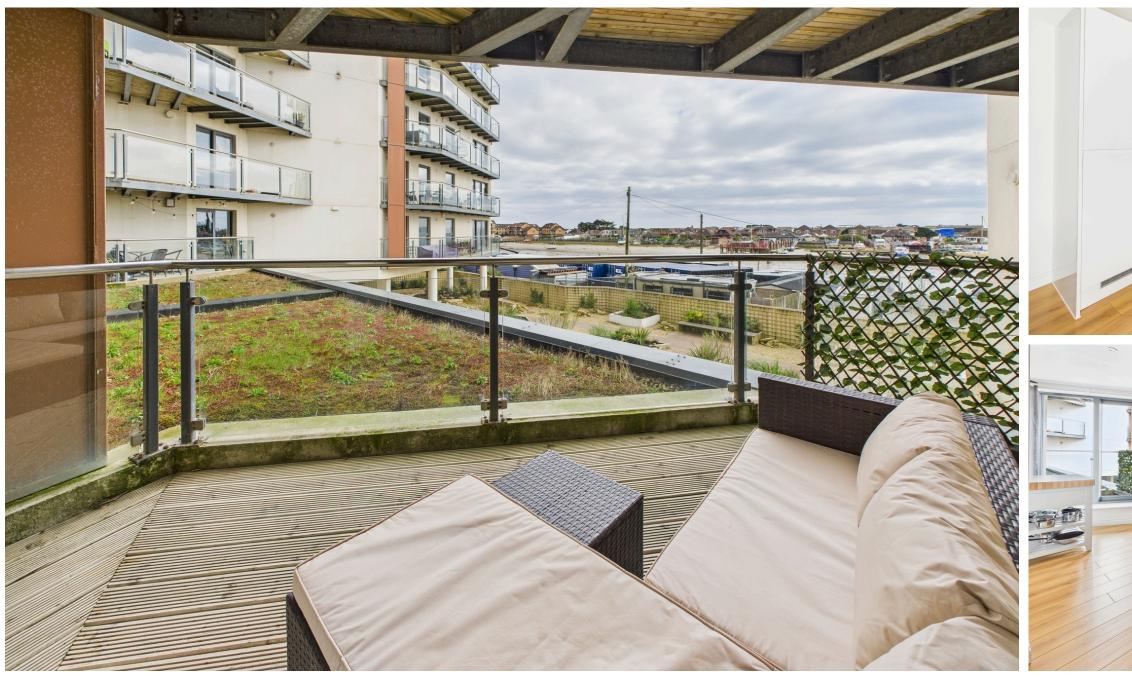

### **EXTERNAL**

PRIVATE BALCONY Benefitting from direct views over the River Adur and distant roof top views, comprising wooden decked flooring and glass balustrade.

COMMUNAL GARDEN AREAS

COMMUNAL TV AERIAL Which provides free to air channels, with the option to have a Sky service through a communal connection system, however, you would need to have your own Sky subscription