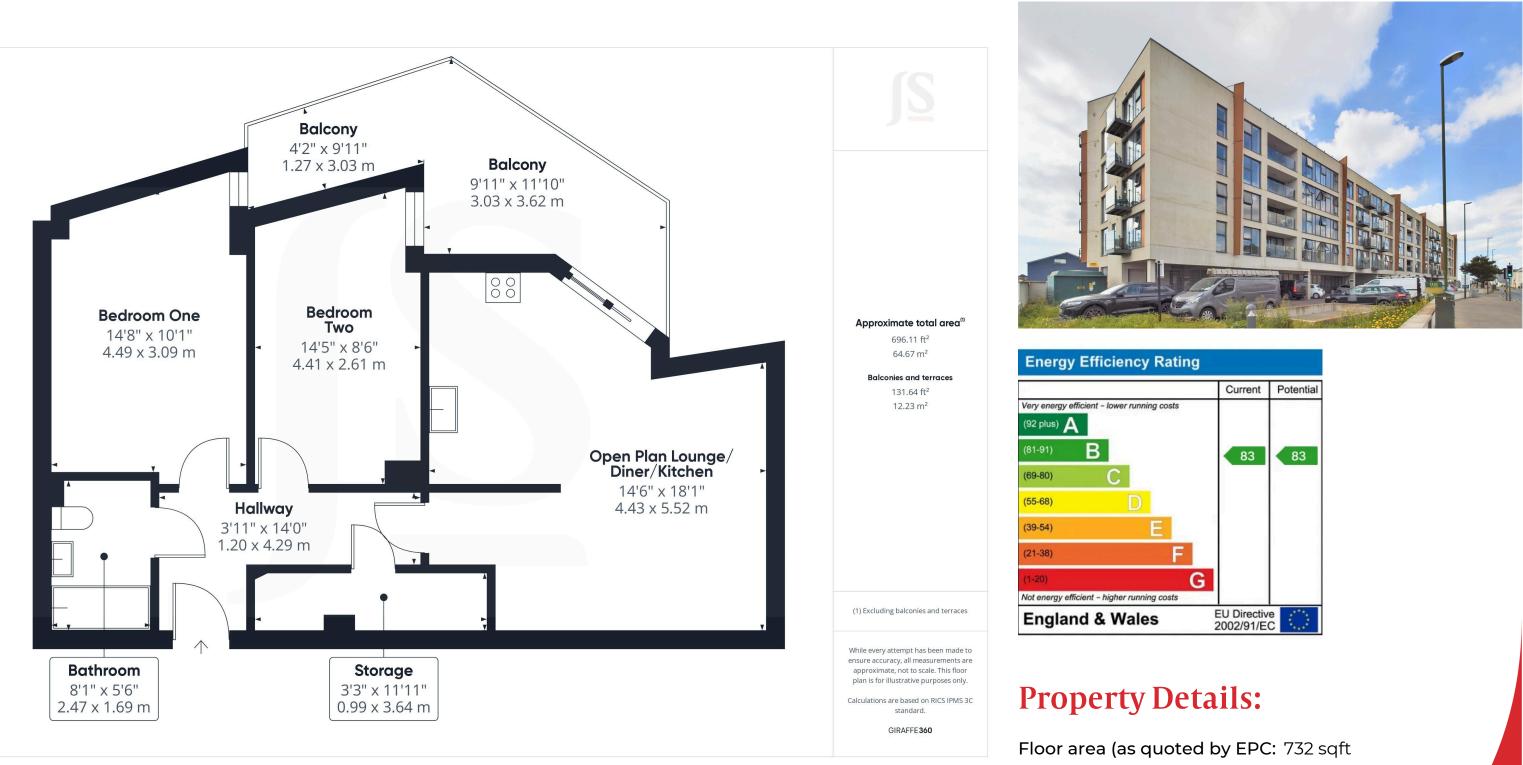

BEDROOM ONE South aspect. Comprising aluminium framed double glazed window benefitting from direct river views and distant roof top views, radiator, recessed spotlights, carpeted flooring.

BEDROOM TWO South aspect. Comprising aluminium framed double glazed window benefitting from direct river views and distant roof top views, radiator, recessed spotlights, carpeted flooring.

OPEN PLAN LOUNGE/DINER/KITCHEN South/East aspect. Comprising aluminium framed double glazed sliding door to Balcony, benefitting from direct river views and distant roof top views.

Lounge/Diner Area: Comprising engineered oak wood flooring, spotlights, two radiators

Kitchen Area: Comprising sunken spotlights, square edge laminate work top with base and eye level units, part tiled splash back, one and a half bowl stainless steel sink unit with mixer tap, integrated Beko appliances include fridge/freezer, washing machine, dishwasher, electric fan over, inset electric hob and extractor fan over.

### **EXTERNAL**

PRIVATE BALCONY Benefitting from direct views over the River Adur and distant roof top views, comprising wooden decked flooring and glass balustrade.

COMMUNAL GARDEN AREAS

COMMUNAL TV AERIAL Which provides free to air channels, with the option to have a Sky service through a communal connection system, however, you would need to have your own Sky subscription

#### **TENURE** Leasehold

LEASE: Approximately 118 years remaining water GROUND RENT: Approximately £250 per annum

To book a viewing contact us on: 01273 441341 | shoreham@jacobs-steel.co.uk | jacobs-steel.co.uk

MAINTENANCE: Approximately £2400 per annum - which includes gas and hot

Tenure: Leasehold

Council tax band: C