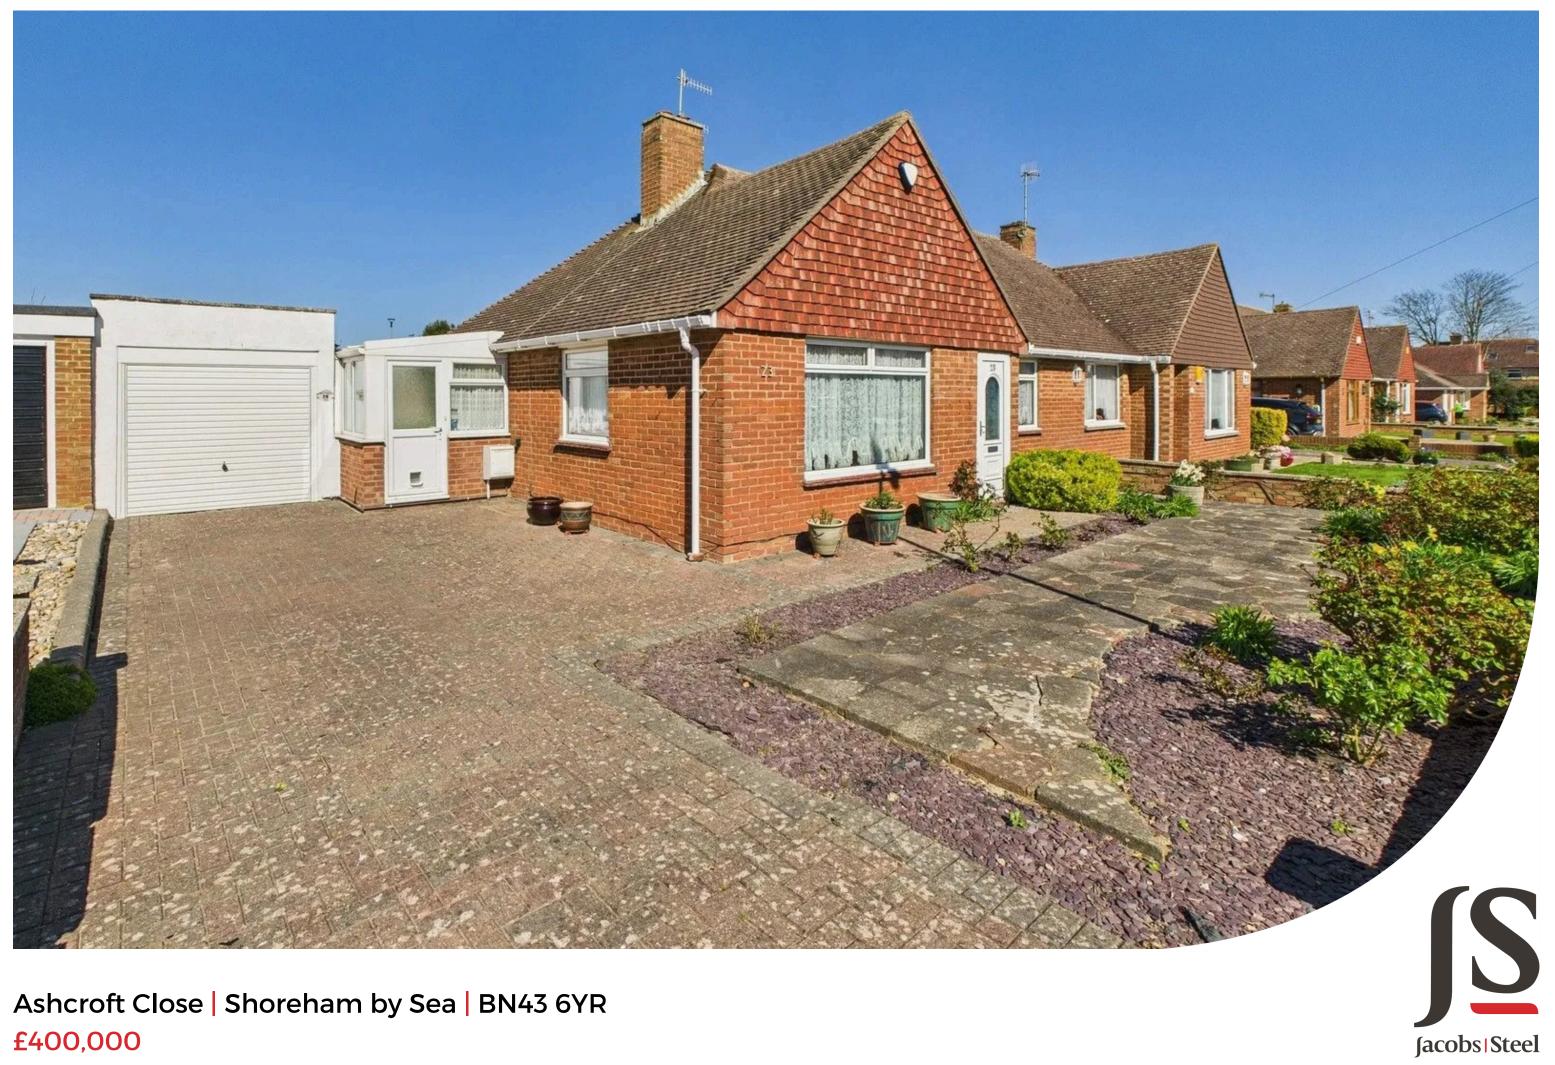

#### EXTERNAL

FRONT GARDEN Large block paved area providing off street parking for multiple vehicles leading to garage, paved patio area with areas laid to slate chipping having various shrubs and plants, dwarf wall enclosed.

REAR GARDEN Large patio area with areas laid to shingle and slate chippings, having various flower borders, being fence enclosed, timber built shed, door to Garage, door to Sun Room.

BRICK BUILT GARAGE Having up and over door, single light fitting.

#### LOCATION

Conveniently situated in a cul de sac on the border of Shoreham and Southwick close to the old Hamlet of Kingston Buci. The centre of Southwick has comprehensive shopping facilities and a railway station, whilst the Holmbush shopping centre with Marks & Spencer and Tesco's is approximately <sup>3</sup>/<sub>4</sub> mile away. Kingston Beach is <sup>1</sup>/<sub>2</sub> mile away, whilst pleasant Downland walks and rides are close at hand.