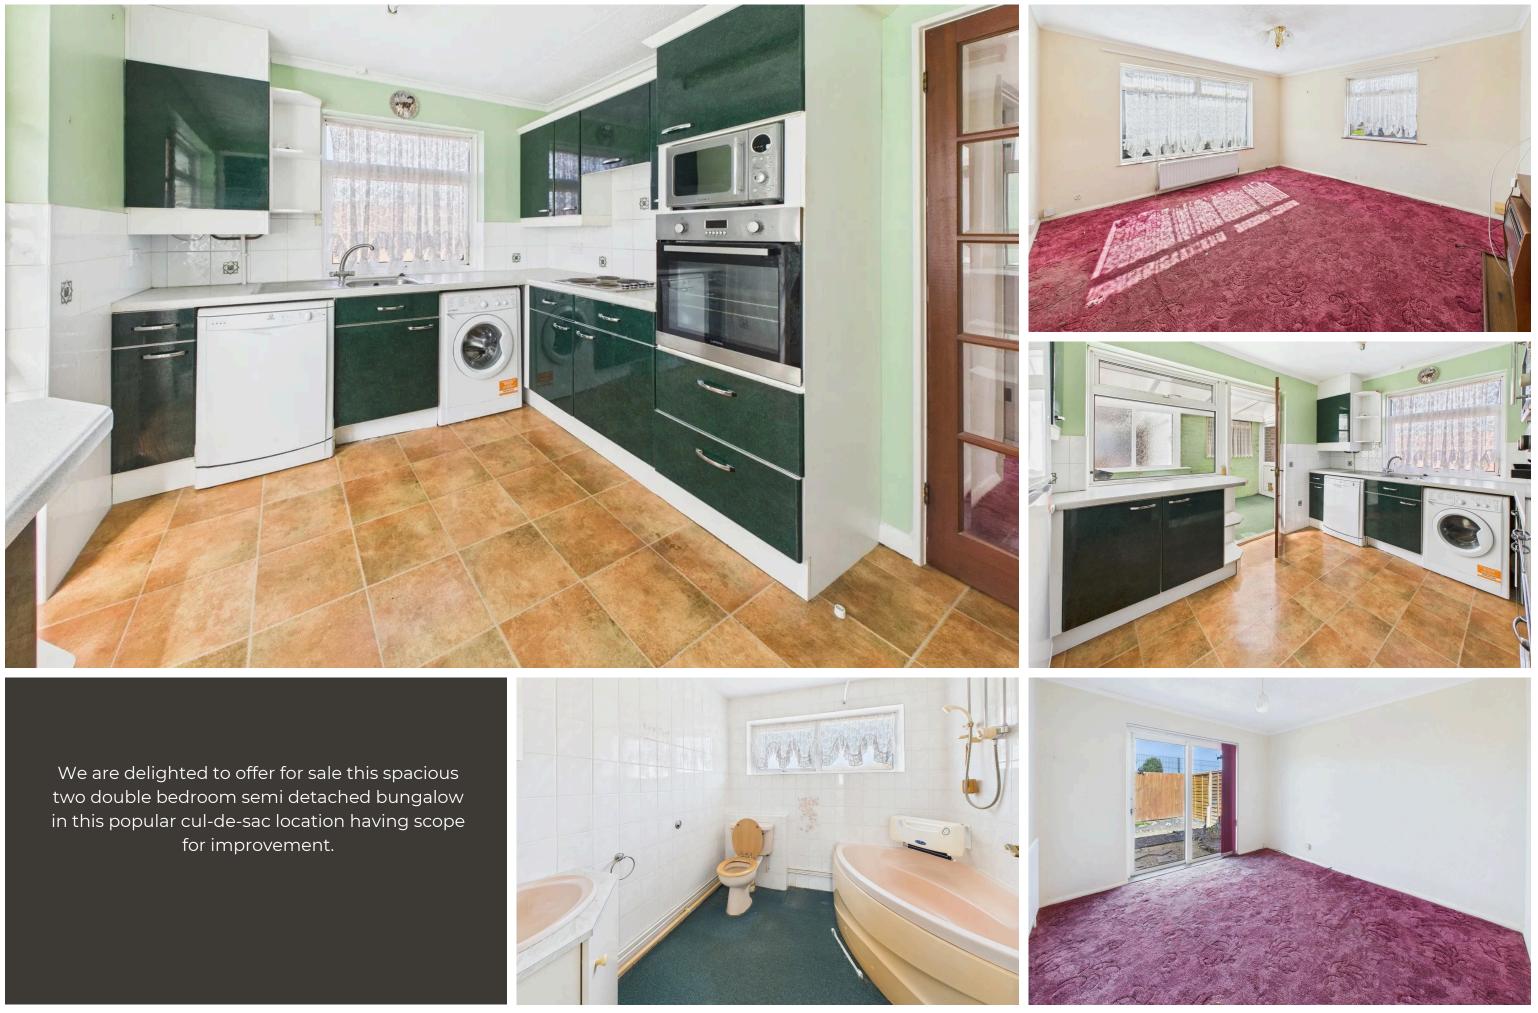

KITCHEN North and West aspect. Comprising two pvcu double glazed windows, roll edge laminate work surfaces with cupboards and drawers below with matching eye level cupboards, integrated appliances in electric Lamona hob, Whirlpool extractor fan, Daewoo microwave and built in Lamona oven. Space and plumbing for washing machine and dishwasher, space for fridge/freezer, integrated cupboard housing Vaillant boiler, single light fitting, radiator, built in storage cupboard, door to:-

DUAL ASPECT LOUNGE South and West aspect. Comprising two pvcu double glazed windows, radiator, single light fitting, fitted gas fire.

BEDROOM ONE South aspect. Comprising pvcu double glazed window, radiator, carpeted flooring, single light fitting, three built in double wardrobes with hanging rails and shelving, with cupboards above.

BEDROOM TWO North aspect distant views over roof top and towards the South Downs. Comprising pvcu double glazed sliding door out to rear garden, radiator, single light fitting, carpeted flooring.

BATHROOM North aspect. Comprising obscure glass pvcu double glazed window, panel enclosed corner bath with mixer tap and integrated Mira excel shower above, low flush wc, corner hand wash basin with vanity unit below and above, fully tiled walls, single light fitting, radiator.