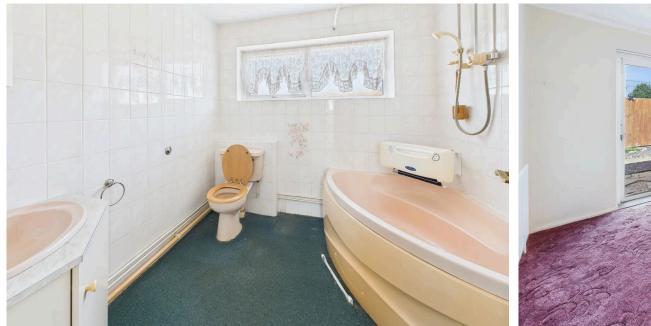

BEDROOM TWO North aspect distant views over roof top and towards the South Downs. Comprising pvcu double glazed sliding door out to rear garden, radiator, single light fitting, carpeted flooring.

BATHROOM North aspect. Comprising obscure glass pvcu double glazed window, panel enclosed corner bath with mixer tap and integrated Mira excel shower above, low flush wc, corner hand wash basin with vanity unit below and above, fully tiled walls, single light fitting, radiator.