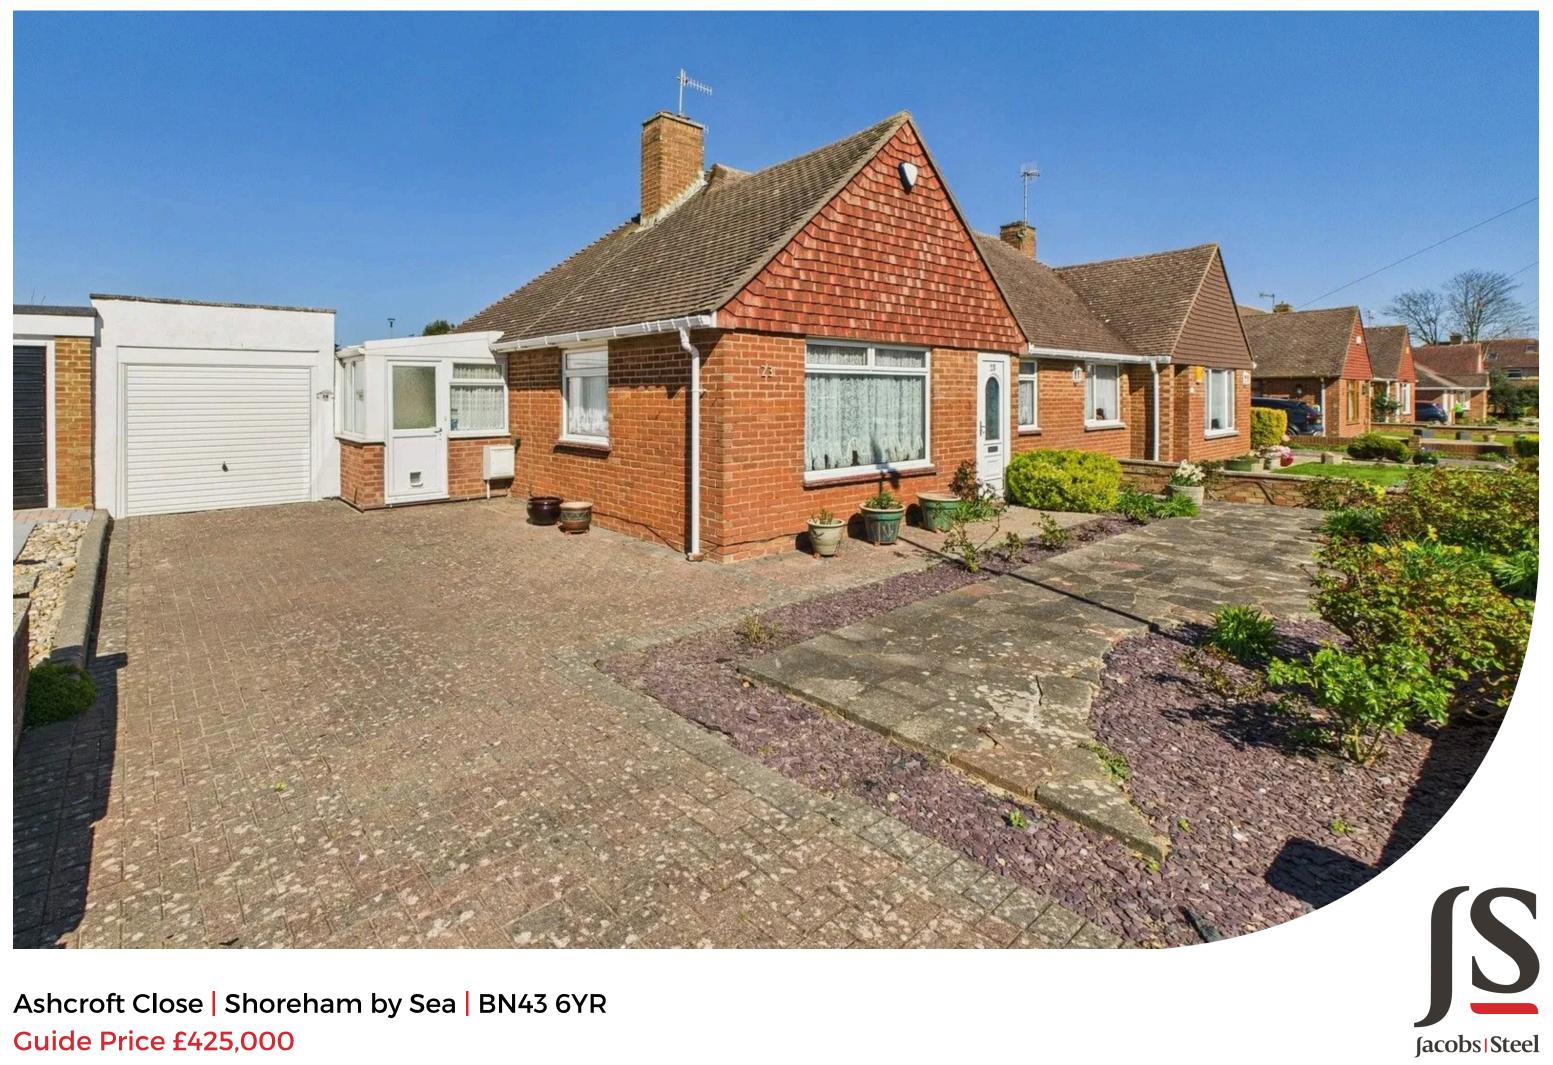

#### EXTERNAL

FRONT GARDEN Large block paved area providing off street parking for multiple vehicles leading to garage, paved patio area with areas laid to slate chipping having various shrubs and plants, dwarf wall enclosed.

REAR GARDEN Large patio area with areas laid to shingle and slate chippings, having various flower borders, being fence enclosed, timber built shed, door to Garage, door to Sun Room.

BRICK BUILT GARAGE Having up and over door, single light fitting.