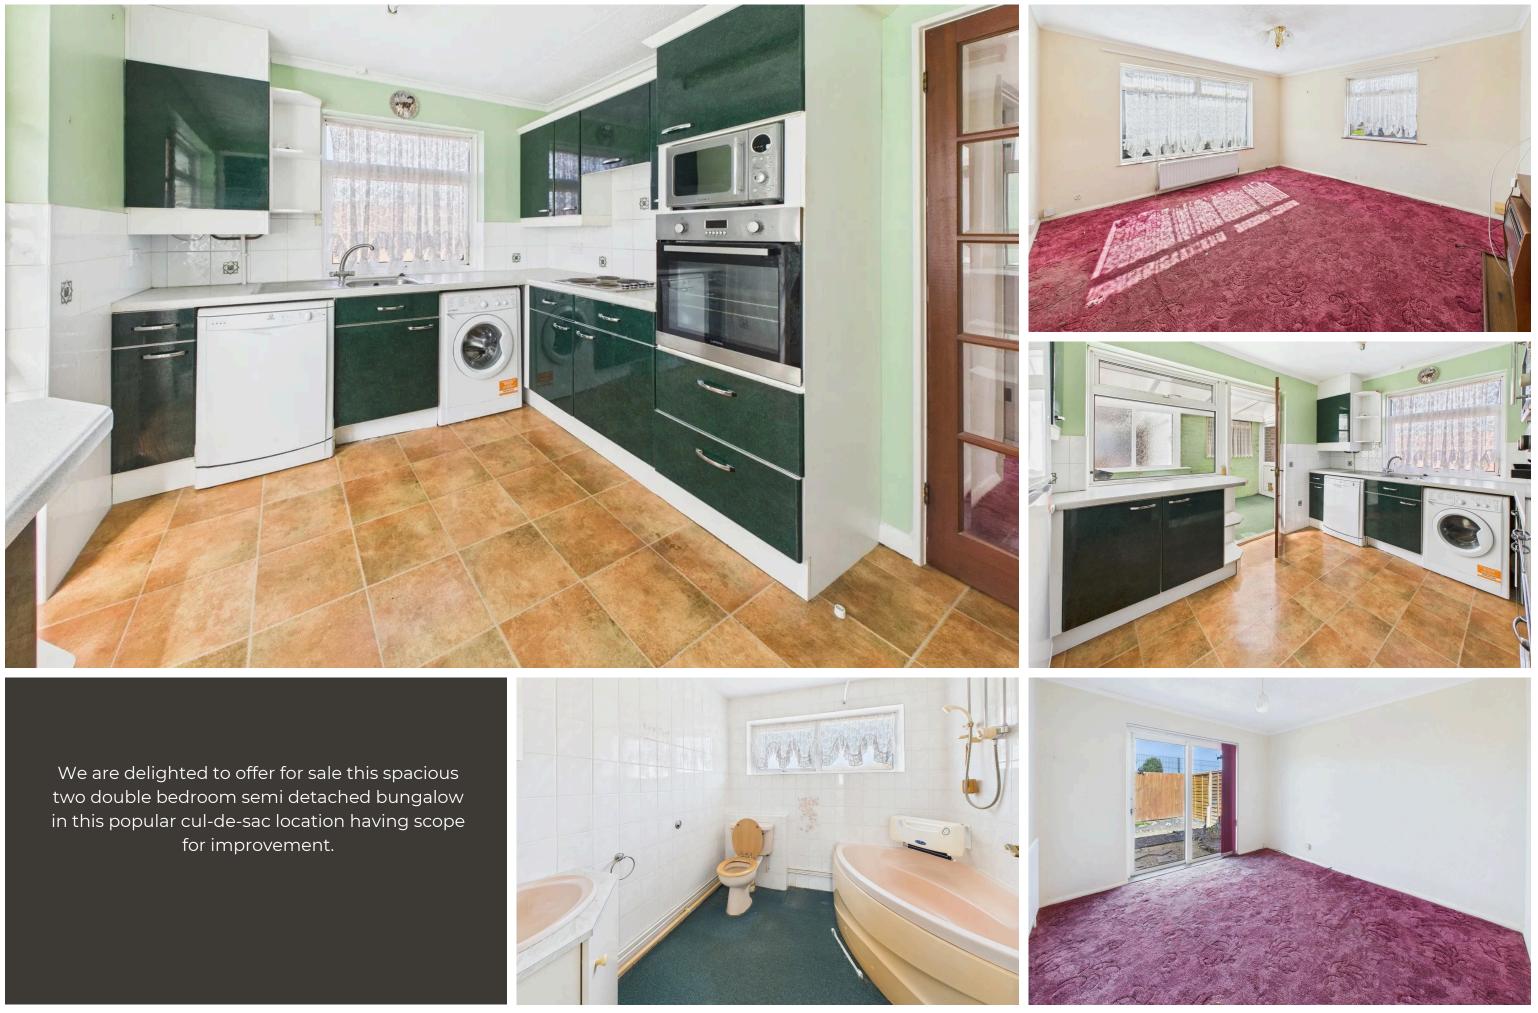

DUAL ASPECT LOUNGE South and West aspect. Comprising two pvcu double glazed windows, radiator, single light fitting, fitted gas fire.

BEDROOM ONE South aspect. Comprising pvcu double glazed window, radiator, carpeted flooring, single light fitting, three built in double wardrobes with hanging rails and shelving, with cupboards above.

BEDROOM TWO North aspect distant views over roof top and towards the South Downs. Comprising pvcu double glazed sliding door out to rear garden, radiator, single light fitting, carpeted flooring.

BATHROOM North aspect. Comprising obscure glass pvcu double glazed window, panel enclosed corner bath with mixer tap and integrated Mira excel shower above, low flush wc, corner hand wash basin with vanity unit below and above, fully tiled walls, single light fitting, radiator.

KITCHEN North and West aspect. Comprising two pvcu double glazed windows, roll edge laminate work surfaces with cupboards and drawers below with matching eye level cupboards, integrated appliances in electric Lamona hob, Whirlpool extractor fan, Daewoo microwave and built in Lamona oven. Space and plumbing for washing machine and dishwasher, space for fridge/freezer, integrated cupboard housing Vaillant boiler, single light fitting, radiator, built in storage cupboard, door to:-