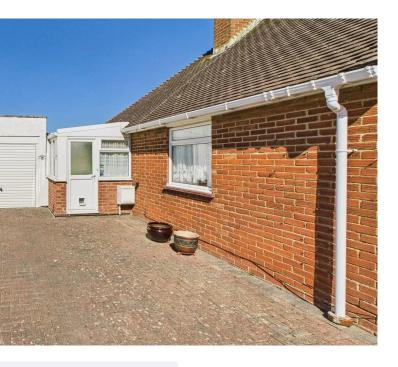

#### EXTERNAL

FRONT GARDEN Large block paved area providing off street parking for multiple vehicles leading to garage, paved patio area with areas laid to slate chipping having various shrubs and plants, dwarf wall enclosed.

REAR GARDEN Large patio area with areas laid to shingle and slate chippings, having various flower borders, being fence enclosed, timber built shed, door to Garage, door to Sun Room.

BRICK BUILT GARAGE Having up and over door, single light fitting.