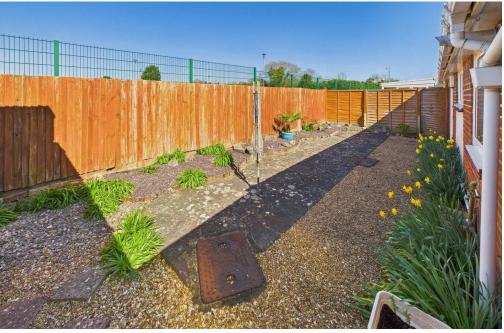

REAR GARDEN Large patio area with areas laid to shingle and slate chippings, having various flower borders, being fence enclosed, timber built shed, door to Garage, door to Sun Room.

BRICK BUILT GARAGE Having up and over door, single light fitting.