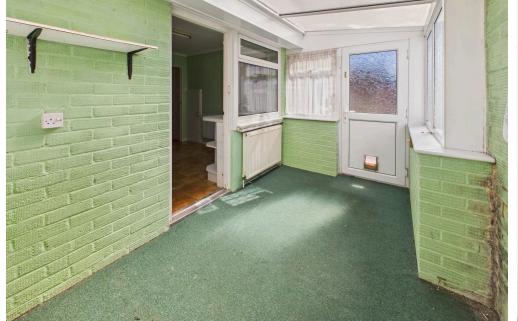

SUN ROOM North, East and South aspect. Comprising multiple pvcu double glazed windows, pvcu double glazed door to rear garden and pvcu double glazed door to front, single glazed wooden framed window to garage, radiator.