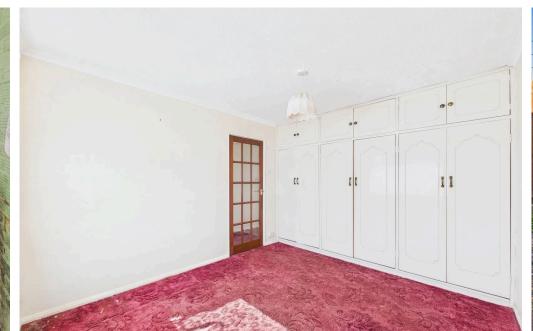

DUAL ASPECT LOUNGE South and West aspect. Comprising two pvcu double glazed windows, radiator, single light fitting, fitted gas fire.

BEDROOM ONE South aspect. Comprising pvcu double glazed window, radiator, carpeted flooring, single light fitting, three built in double wardrobes with hanging rails and shelving, with cupboards above.