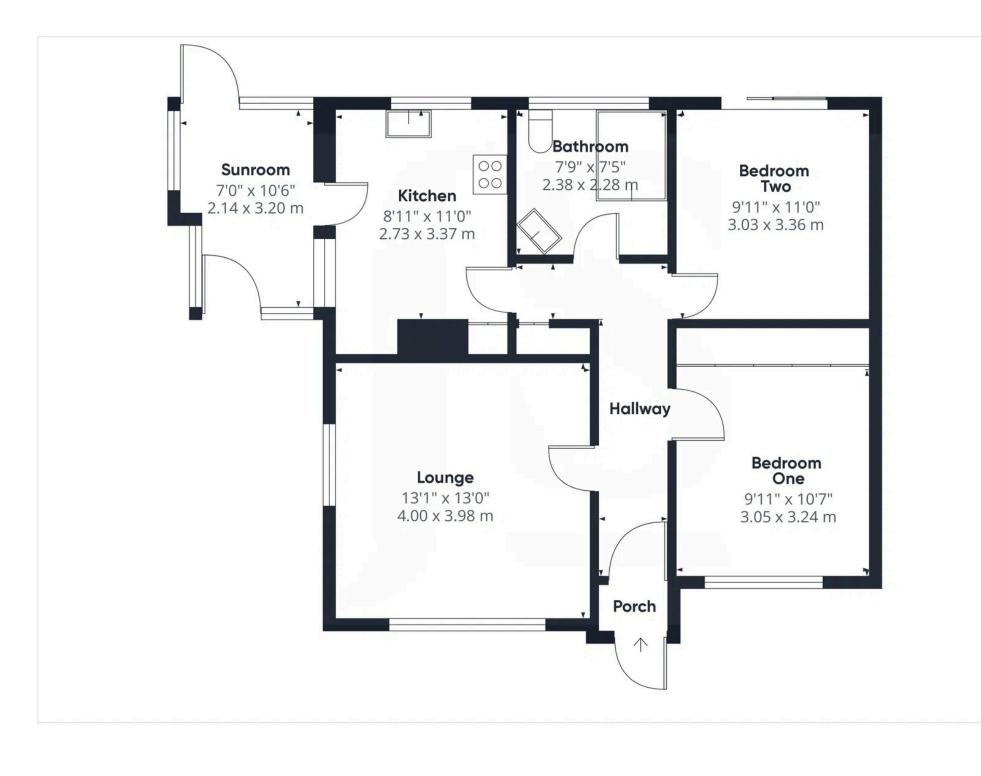

#### INTERNAL

Obscured glass pvcu double glazed door into:-

ENCLOSED PORCH Comprising carpeted flooring, glazed wooden front door through to:-

ENTRANCE HALL Comprising carpeted flooring, cupboard housing meters, two light fittings, loft hatch access, wall mounted heating thermostat, large storage cupboard housing water tank and shelving.

DUAL ASPECT LOUNGE South and West aspect. Comprising two pvcu double glazed windows, radiator, single light fitting, fitted gas fire.

BEDROOM ONE South aspect. Comprising pvcu double glazed window, radiator, carpeted flooring, single light fitting, three built in double wardrobes with hanging rails and shelving, with cupboards above.

BEDROOM TWO North aspect distant views over roof top and towards the South Downs. Comprising pvcu double glazed sliding door out to rear garden, radiator, single light fitting, carpeted flooring.

BATHROOM North aspect. Comprising obscure glass pvcu double glazed window, panel enclosed corner bath with mixer tap and integrated Mira excel shower above, low flush wc, corner hand wash basin with vanity unit below and above, fully tiled walls, single light fitting, radiator.

KITCHEN North and West aspect. Comprising two pvcu double glazed windows, roll edge laminate work surfaces with cupboards and drawers below with matching eye level cupboards, integrated appliances in electric Lamona hob, Whirlpool extractor fan, Daewoo microwave and built in Lamona oven. Space and plumbing for washing machine and dishwasher, space for fridge/freezer, integrated cupboard housing Vaillant boiler, single light fitting, radiator, built in storage cupboard, door to:-

SUN ROOM North, East and South aspect. Comprising multiple pvcu double glazed windows, pvcu double glazed door to rear garden and pvcu double glazed door to front, single glazed wooden framed window to garage, radiator.