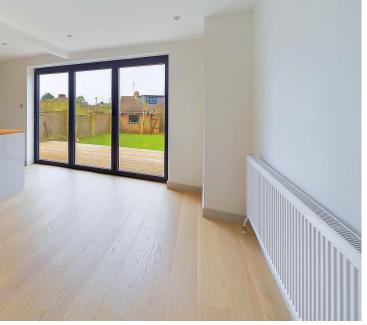

Lounge Area: Comprising recess into chimney breast, four spotlights, radiator.

Dining Area: Comprising four spotlights, Anthracite pvcu double glazed bi-folding doors out to rear garden.

Kitchen Area: Comprising solid wood work surfaces with matching upstands, one and a half bowl single drainer composite sink unit with mixer tap, gloss finish low level cupboards and drawers with matching eye level cupboards. Integrated appliances include fridge/freezer, Logik washing machine, Zanussi electric oven and four ring Zanussi gas hob with extractor fan over.

#### **EXTERNAL**

FRONT GARDEN Large block paved area providing off street parking for 2/3 vehicles, lawned area, side access to rear garden.

light.