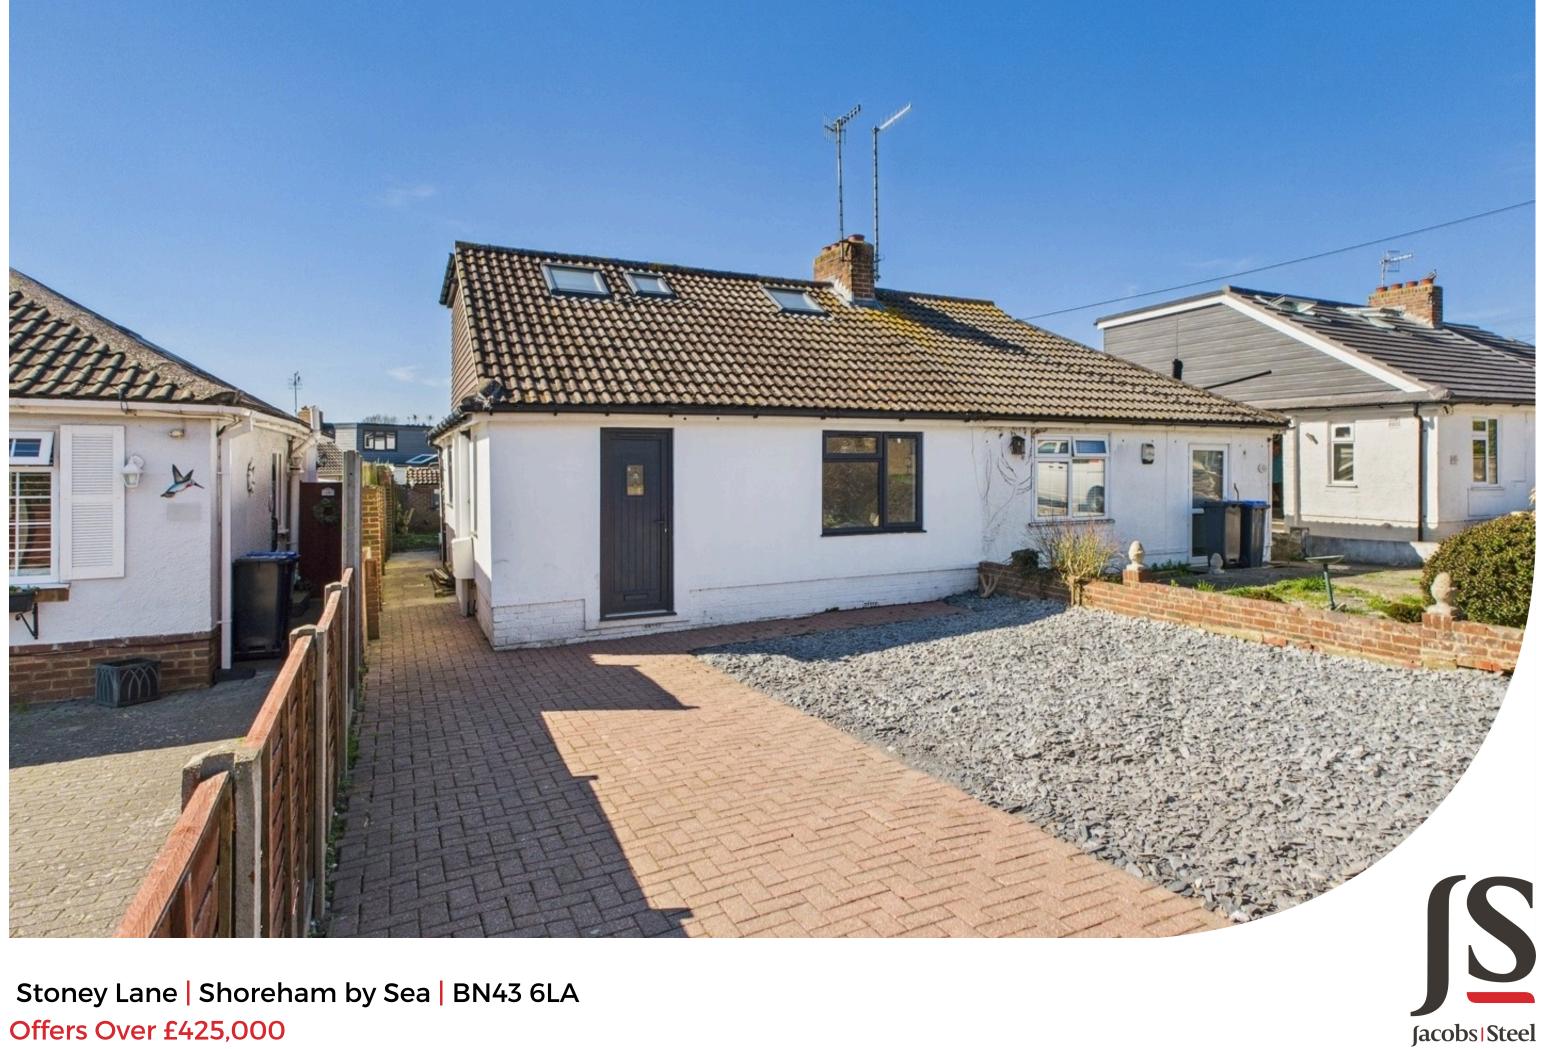

Offers Over £425,000

We are delighted to offer for sale this recently renovated four bedroom semi detached chalet style house situated in this popular location.

## **Key Features**

- Four Bedrooms
- Off Street Parking
- West Facing Rear Garden
- Versatile Accommodation
- No Onward Chain
- Ground Floor Wc
- Open Plan Living Room
- Good School Catchment Area
- Close To Local Shops & Holmbush Centre
- Popular Shoreham Location

#### **EXTERNAL**

FRONT GARDEN Large block paved area providing off street parking for 2/3 vehicles, lawned area, side access to rear garden.

light.