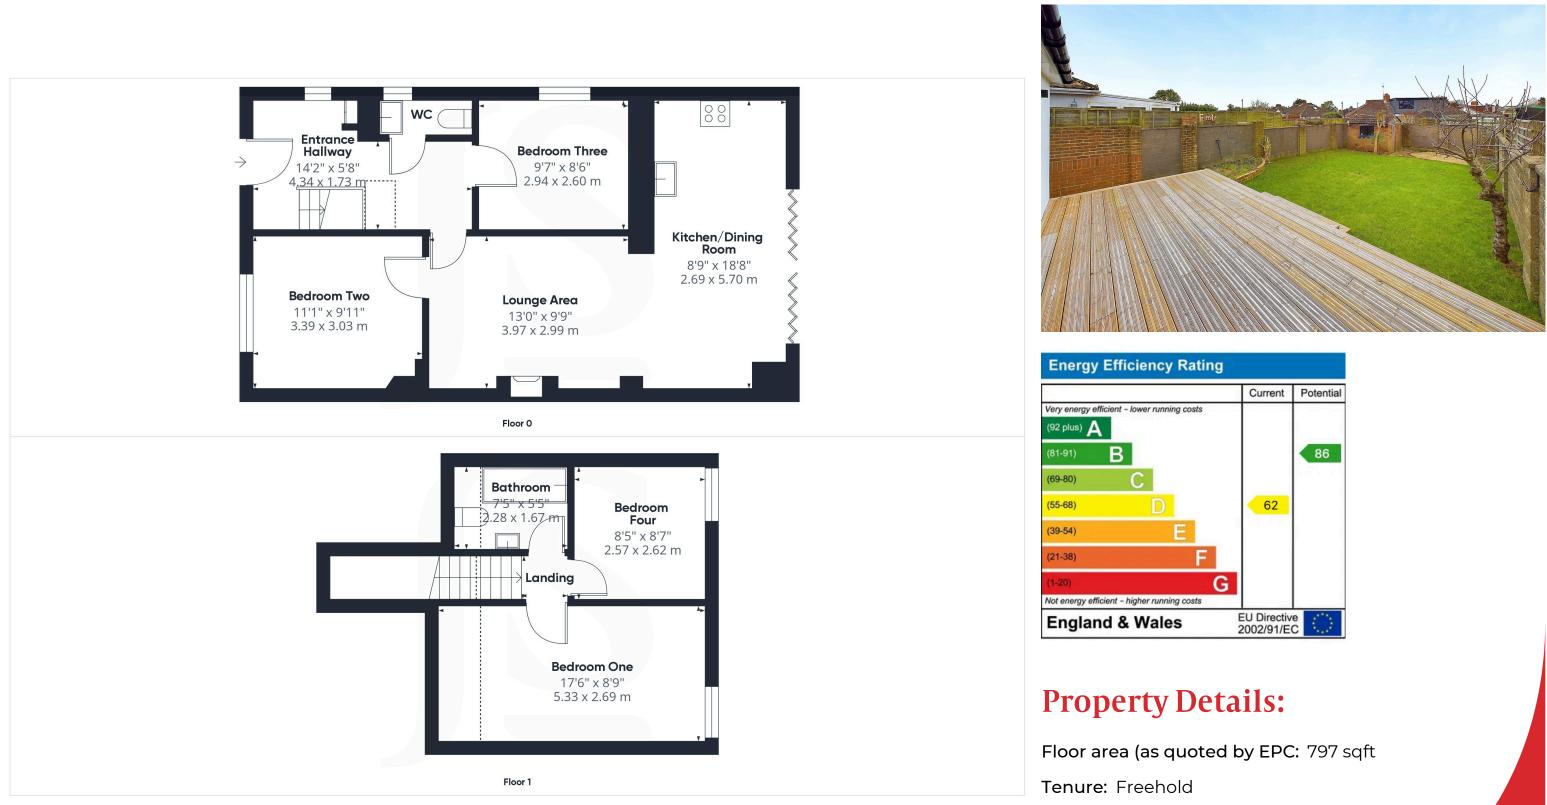

#### **INTERNAL**

Composite double glazed door through to;-

ENTRANCE HALLWAY South aspect. Comprising Anthracite pvcu double glazed window, radiator, wooden flooring, stairs to first floor.

GROUND FLOOR CLOAKROOM South aspect. Comprising Anthracite pvcu double glazed frosted window, low flush wc with hidden cistern, hand wash basin with chrome mixer tap tiled splashbacks with storage below, recessed spotlight, wooden flooring.

GROUND FLOOR BEDROOM THREE South aspect. Comprising Anthracite pvcu double glazed window, radiator, four spotlights, wooden flooring.

LARGE OPEN PLAN LOUNGE/DINING/KITCHEN West aspect. Wooden flooring throughout.

Lounge Area: Comprising recess into chimney breast, four spotlights, radiator.

Dining Area: Comprising four spotlights, Anthracite pvcu double glazed bi-folding doors out to rear garden.

Kitchen Area: Comprising solid wood work surfaces with matching upstands, one and a half bowl single drainer composite sink unit with mixer tap, gloss finish low level cupboards and drawers with matching eye level cupboards. Integrated appliances include fridge/freezer, Logik washing machine, Zanussi electric oven and four ring Zanussi gas hob with extractor fan over.

GROUND FLOOR BEDROOM TWO East aspect. Comprising Anthracite pvcu double glazed window, radiator, four spotlights, wooden flooring.

FIRST FLOOR LANDING East aspect. Comprising carpeted flooring, velux window, spotlight.

DUAL ASPECT MASTER BEDROOM West & East aspect. Comprising Anthracite pvcu double glazed window, velux window, two radiators, four spotlights, carpeted flooring.

### **INTERNAL** Continued....

BEDROOM FOUR West aspect. Comprising Anthracite pvcu double glazed window with distant roof top views, radiator, four spotlights, carpeted flooring.

BATHROOM East aspect. Comprising double glazed velux window, panel enclosed bath with mixer tap having integrated shower with shower attachment over and tiled walls. Extractor fan, low flush wc, hand wash basin with mixer and tiled splashbacks having storage below, heated towel rail, wooden flooring.

#### **EXTERNAL**

FRONT GARDEN Large block paved area providing off street parking for 2/3 vehicles, lawned area, side access to rear garden.

light.

WEST FACING REAR GARDEN Large decked area with steps leading onto lawned area, brick built shed to rear with further patio, side return leading to front, outside

Whilst we endeavour to make our property particulars accurate and reliable, we have not carried out a detailed survey. If there is any point which is of particular importance to you, please contact the offi ce and we will be pleased to check the information for you, particularly if you are contemplating travelling some distance. Whilst every effort has been made to ensure that any fl oorplans are correct and drawn as accurately as possible, they are to be used for layout and identifi cation purposes only and are not drawn to scale. The services, where applicable, including electrical equipment and other appliances have not been tested and no warranty can be given that they are in working order, even where described in these particulars. Carpets, curtains, furnishings, gas fi res, electrical goods/ fi ttings or other fi xtures, unless expressly mentioned, are not necessarily included with the property.