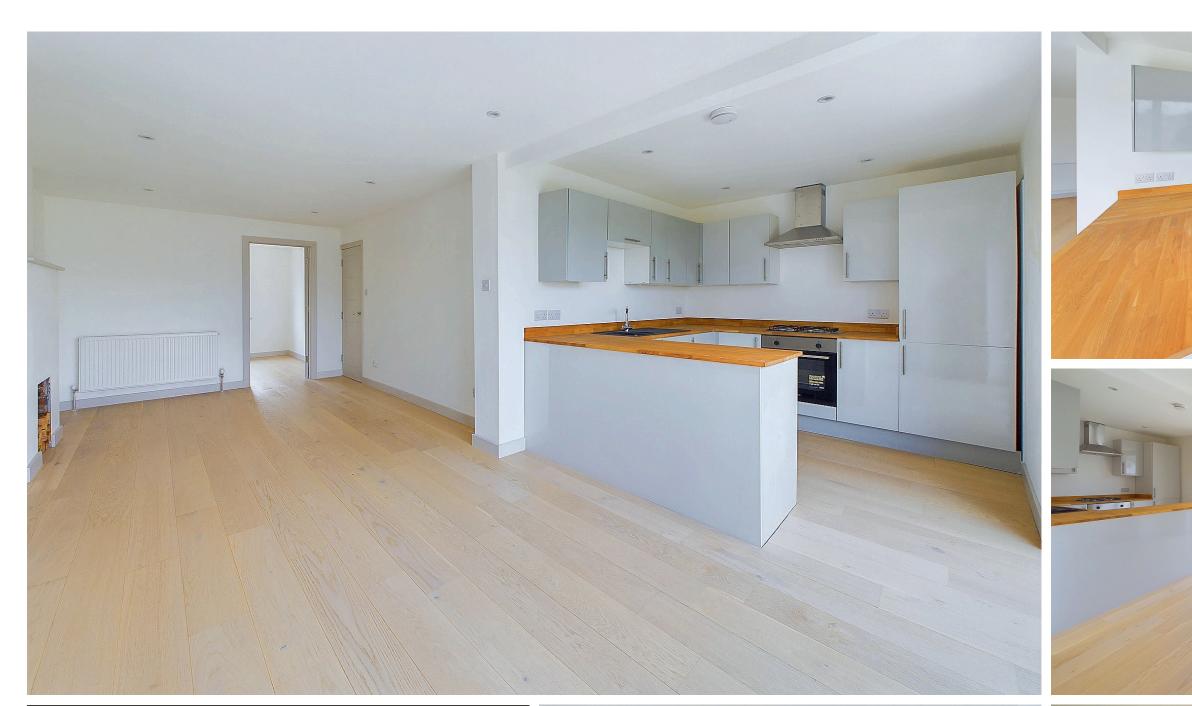

GROUND FLOOR BEDROOM THREE South aspect. Comprising Anthracite pvcu double glazed window, radiator, four spotlights, wooden flooring.

LARGE OPEN PLAN LOUNGE/DINING/KITCHEN West aspect. Wooden flooring throughout.

Lounge Area: Comprising recess into chimney breast, four spotlights, radiator.

Dining Area: Comprising four spotlights, Anthracite pvcu double glazed bi-folding doors out to rear garden.

Kitchen Area: Comprising solid wood work surfaces with matching upstands, one and a half bowl single drainer composite sink unit with mixer tap, gloss finish low level cupboards and drawers with matching eye level cupboards. Integrated appliances include fridge/freezer, Logik washing machine, Zanussi electric oven and four ring Zanussi gas hob with extractor fan over.