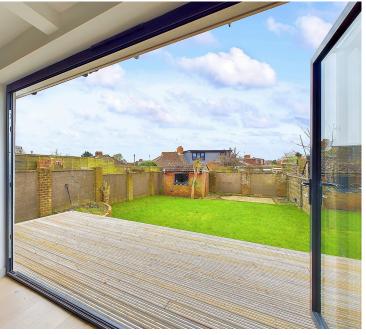

WEST FACING REAR GARDEN Large decked area with steps leading onto lawned area, brick built shed to rear with further patio, side return leading to front, outside

Whilst we endeavour to make our property particulars accurate and reliable, we have not carried out a detailed survey. If there is any point which is of particular importance to you, please contact the offi ce and we will be pleased to check the information for you, particularly if you are contemplating travelling some distance. Whilst every effort has been made to ensure that any fl oorplans are correct and drawn as accurately as possible, they are to be used for layout and identifi cation purposes only and are not drawn to scale. The services, where applicable, including electrical equipment and other appliances have not been tested and no warranty can be given that they are in working order, even where described in these particulars. Carpets, curtains, furnishings, gas fi res, electrical goods/ fi ttings or other fi xtures, unless expressly mentioned, are not necessarily included with the property.