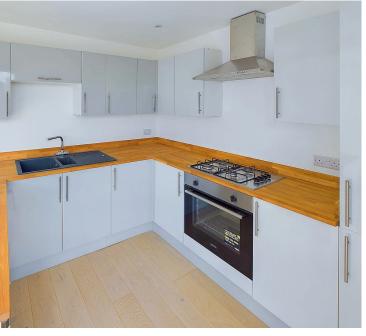

Lounge Area: Comprising recess into chimney breast, four spotlights, radiator.

Dining Area: Comprising four spotlights, Anthracite pvcu double glazed bi-folding doors out to rear garden.

Kitchen Area: Comprising solid wood work surfaces with matching upstands, one and a half bowl single drainer composite sink unit with mixer tap, gloss finish low level cupboards and drawers with matching eye level cupboards. Integrated appliances include fridge/freezer, Logik washing machine, Zanussi electric oven and four ring Zanussi gas hob with extractor fan over.