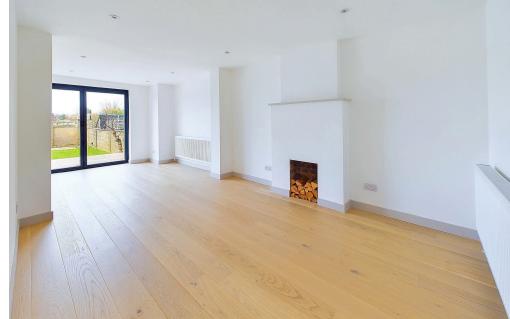

Lounge Area: Comprising recess into chimney breast, four spotlights, radiator.

Dining Area: Comprising four spotlights, Anthracite pvcu double glazed bi-folding doors out to rear garden.

Kitchen Area: Comprising solid wood work surfaces with matching upstands, one and a half bowl single drainer composite sink unit with mixer tap, gloss finish low level cupboards and drawers with matching eye level cupboards. Integrated appliances include fridge/freezer, Logik washing machine, Zanussi electric oven and four ring Zanussi gas hob with extractor fan over.

WEST FACING REAR GARDEN Large decked area with steps leading onto lawned area, brick built shed to rear with further patio, side return leading to front, outside

Whilst we endeavour to make our property particulars accurate and reliable, we have not carried out a detailed survey. If there is any point which is of particular importance to you, please contact the offi ce and we will be pleased to check the information for you, particularly if you are contemplating travelling some distance. Whilst every effort has been made to ensure that any fl oorplans are correct and drawn as accurately as possible, they are to be used for layout and identifi cation purposes only and are not drawn to scale. The services, where applicable, including electrical equipment and other appliances have not been tested and no warranty can be given that they are in working order, even where described in these particulars. Carpets, curtains, furnishings, gas fi res, electrical goods/ fi ttings or other fi xtures, unless expressly mentioned, are not necessarily included with the property.