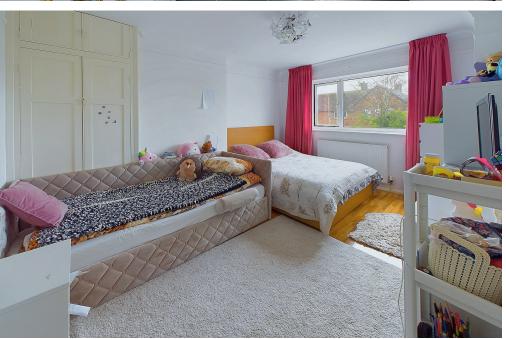

BEDROOM TWO East aspect. Comprising pvcu double glazed window, laminate flooring, radiator, single light fitting, coving.

BEDROOM THREE East aspect. Comprising pvcu double glazed window, radiator, laminate flooring, coving, single light fitting, built in cupboard housing hanging rail and shelving.