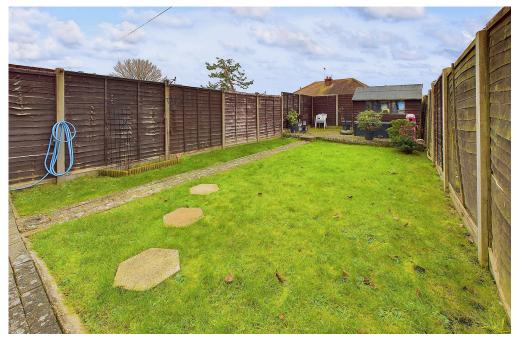

#### **EXTERNAL**

PRIVATE REAR GARDEN Stepping out onto paved patio leading onto large lawned area leading further onto raised patio area, timber built shed, fence enclosed, outside tap.

OFF ROAD PARKING