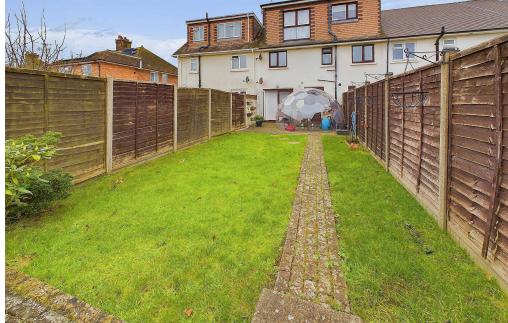

#### **EXTERNAL**

PRIVATE REAR GARDEN Stepping out onto paved patio leading onto large lawned area leading further onto raised patio area, timber built shed, fence enclosed, outside tap.

OFF ROAD PARKING