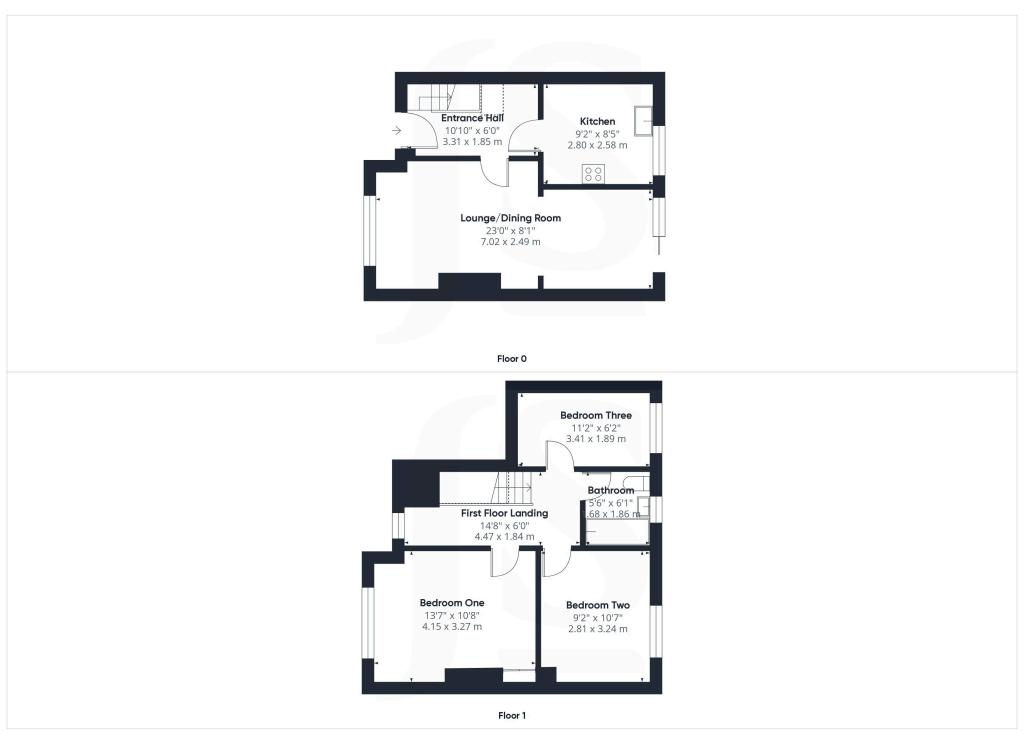

#### **INTERNAL**

Obscure glass pvcu double glazed door through to:-

ENTRANCE HALL Comprising stairs to First floor, radiator, engineered oak wood flooring, single light fitting, wall mounted heating control panel, opening onto:-

DUAL ASPECT LOUNGE/DINING ROOM East and West aspect. Comprising pvcu double glazed windows, pvcu double glazed door out to feature rear garden, two radiators, engineered oak wood flooring, three ceiling mounted light fittings, coving.

FITTED KITCHEN East aspect. Comprising vinyl flooring, pvcu double glazed window, roll edge laminate work surfaces with cupboards below and matching eye level cupboards, inset stainless steel single drainer sink unit with mixer tap, four ring gas hob with extractor fan over, integrated eye level oven, space and provision for washing machine and dishwasher, space for fridge/freezer, wall mounted Worcester combination boiler, coving, ceiling mounted light fitting with directable spotlights, tiled splashbacks.

FIRST FLOOR LANDING West aspect. Comprising pvcu double glazed window, laminate flooring, radiator, single light fitting with directable spotlights.

MAIN BEDROOM West aspect. Comprising pvcu double glazed window, radiator, laminate flooring, coving, single light fitting, storage cupboard with hanging rail and shelving.

BEDROOM TWO East aspect. Comprising pvcu double glazed window, laminate flooring, radiator, single light fitting, coving.

BEDROOM THREE East aspect. Comprising pvcu double glazed window, radiator, laminate flooring, coving, single light fitting, built in cupboard housing hanging rail and shelving.

SPACIOUS BATHROOM East aspect. Comprising obscure glass pvcu double glazed window, vinyl flooring, panel enclosed bath with integrated shower attachment over, hand wash basin vanity unit below, low flush wc, heated towel rail, fully tiled walls, recessed lighting, extractor fan.