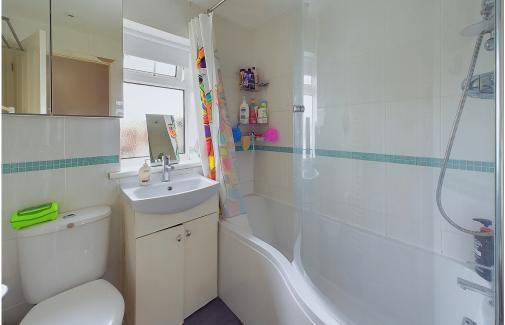

SPACIOUS BATHROOM East aspect. Comprising obscure glass pvcu double glazed window, vinyl flooring, panel enclosed bath with integrated shower attachment over, hand wash basin vanity unit below, low flush wc, heated towel rail, fully tiled walls, recessed lighting, extractor fan.