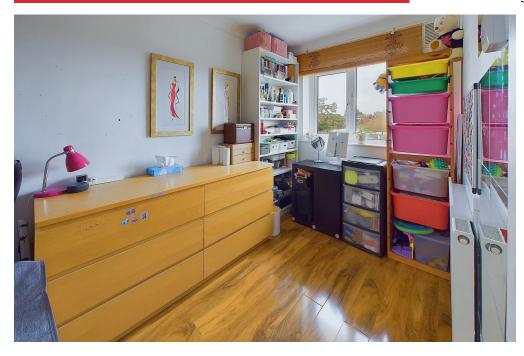

BEDROOM TWO East aspect. Comprising pvcu double glazed window, laminate flooring, radiator, single light fitting, coving.

BEDROOM THREE East aspect. Comprising pvcu double glazed window, radiator, laminate flooring, coving, single light fitting, built in cupboard housing hanging rail and shelving.