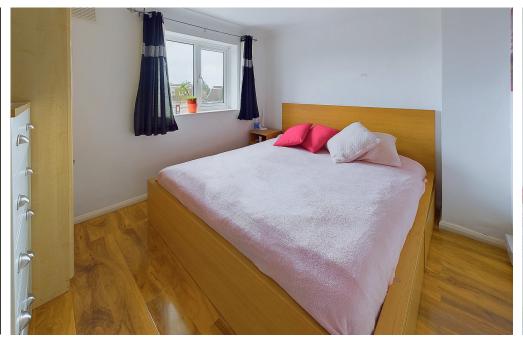

FIRST FLOOR LANDING West aspect. Comprising pvcu double glazed window, laminate flooring, radiator, single light fitting with directable spotlights.

MAIN BEDROOM West aspect. Comprising pvcu double glazed window, radiator, laminate flooring, coving, single light fitting, storage cupboard with hanging rail and shelving.