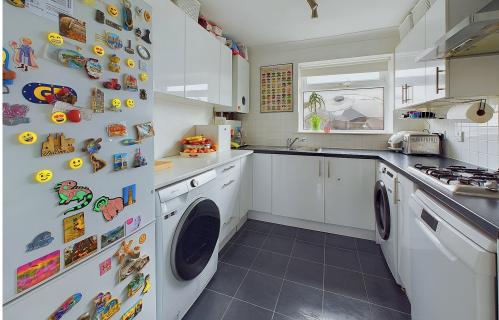

FITTED KITCHEN East aspect. Comprising vinyl flooring, pvcu double glazed window, roll edge laminate work surfaces with cupboards below and matching eye level cupboards, inset stainless steel single drainer sink unit with mixer tap, four ring gas hob with extractor fan over, integrated eye level oven, space and provision for washing machine and dishwasher, space for fridge/freezer, wall mounted Worcester combination boiler, coving, ceiling mounted light fitting with directable spotlights, tiled splashbacks.