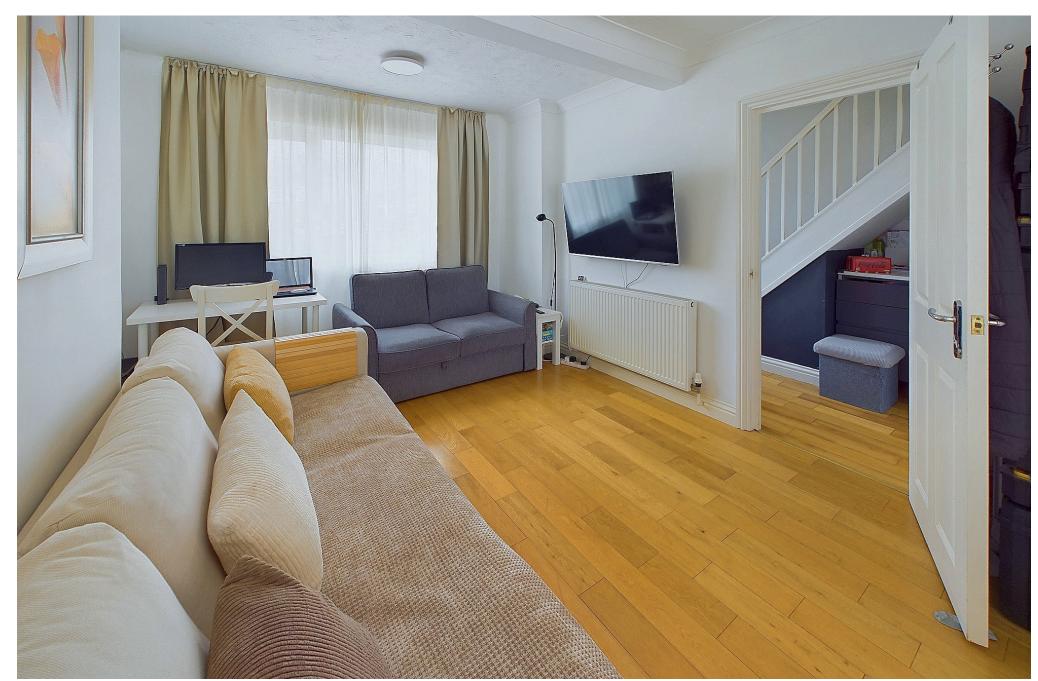

DUAL ASPECT LOUNGE/DINING ROOM East and West aspect. Comprising pvcu double glazed windows, pvcu double glazed door out to feature rear garden, two radiators, engineered oak wood flooring, three ceiling mounted light fittings, coving.