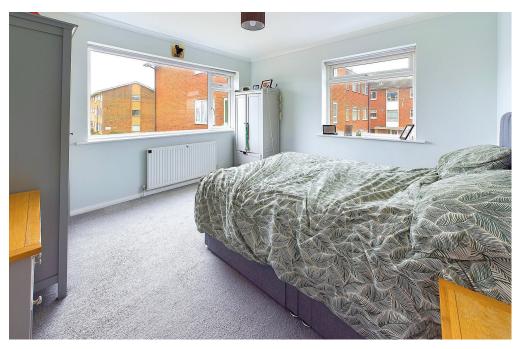

BEDROOM ONE South and West aspect. Comprising two pvcu double glazed windows, radiator, carpeted flooring, single light fitting.

BEDROOM TWO North aspect. Comprising pvcu double glazed window, radiator, built in double wardrobe with hanging rail, further storage cupboard above, carpeted flooring, single light fitting.