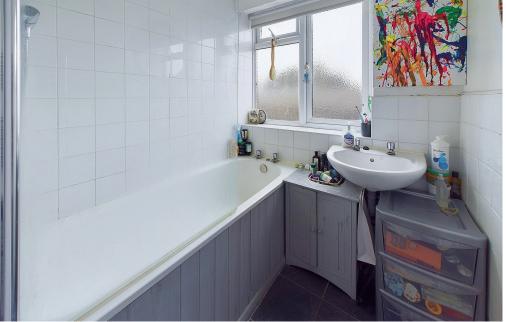

SEPARATE WC North aspect. Comprising obscure glass pvcu double glazed window, part tiled walls, hidden cistern low level wc, single ceiling light fitting.

BATHROOM North aspect. Comprising obscure glass pvcu double glazed window, panel enclosed bath with integrated shower over, wall mounted hand wash basin, part tiled walls, wall mounted heated ladder style towel rail, vinyl flooring, recessed lighting.