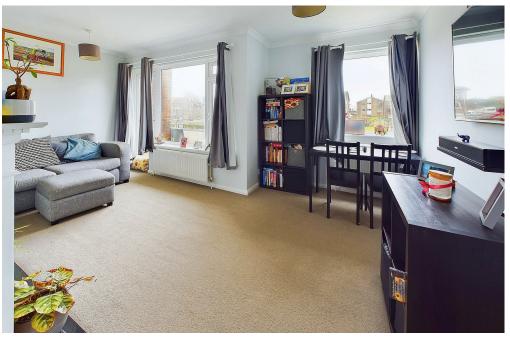

SOUTH FACING LOUNGE/DINER Comprising two pvcu double glazed windows, carpeted flooring, radiator, feature fireplace with attractive surround, feature frosted internal window onto Entrance hall, two light fittings, pvcu double glazed door out to balcony.