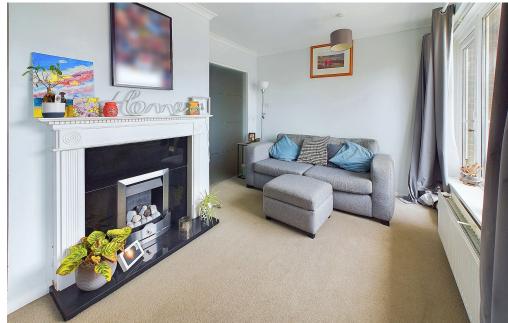

SOUTH FACING LOUNGE/DINER Comprising two pvcu double glazed windows, carpeted flooring, radiator, feature fireplace with attractive surround, feature frosted internal window onto Entrance hall, two light fittings, pvcu double glazed door out to balcony.