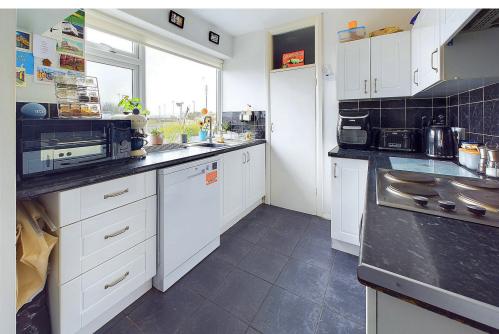

FITTED KITCHEN North aspect having distant Downland views. Comprising pvcu double glazed window, radiator, laminate work surfaces with cupboards below and matching eye level cupboards, inset one and a half bowl stainless steel single drainer sink unit with mixer tap, space and plumbing for dishwasher, inset electric hob with extractor fan over and single electric oven below, part tiled splashback, built in storage cupboard, tiled flooring. Door to:-

UTILITY CUPBOARD Comprising tiled floor, par tiled walls, space for fridge/freezer, space and provision for washing machine, wall mounted fuseboard and electric meter, shelving, single ceiling light fitting.