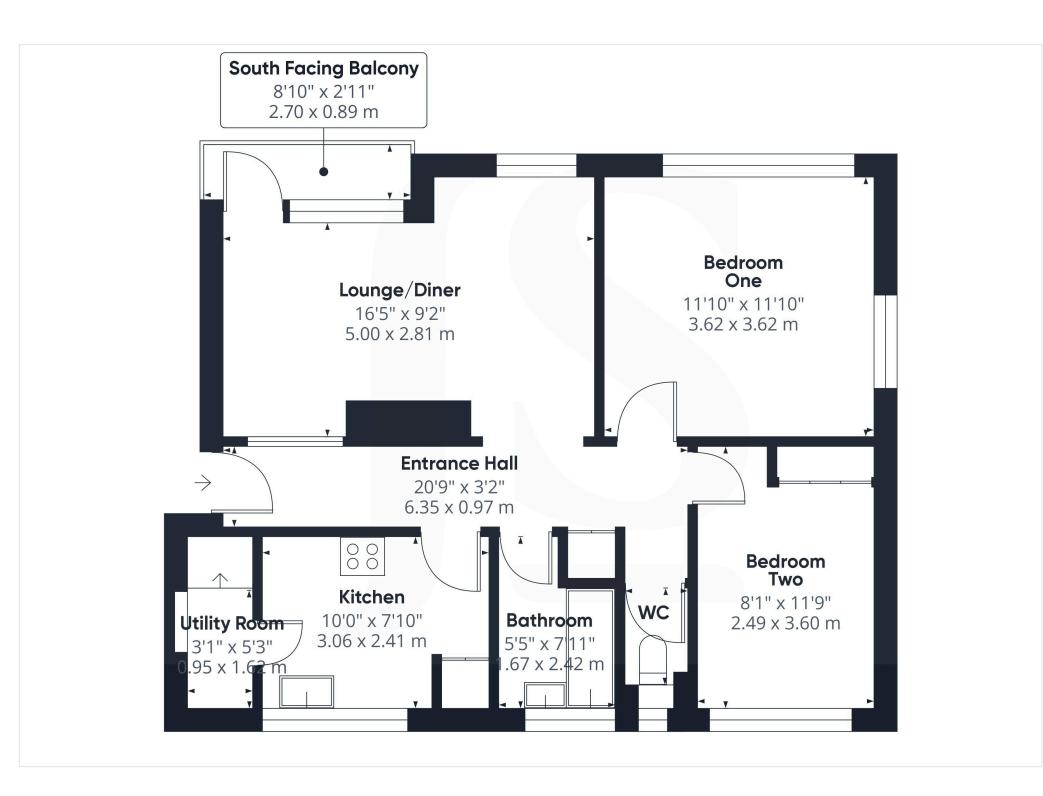

2 Bedrooms

1 Bathroom

**1 Reception Room** 

## **INTERNAL**

**COMMUNAL ENTRANCE** 

COMMUNAL HALLWAY Stairs to:-

FIRST FLOOR Private front door through to:-

ENTRANCE HALL Comprising carpeted flooring, wall mounted door entryphone system, recessed lighting, built in storage cupboard with further cupboard above.

SOUTH FACING LOUNGE/DINER Comprising two pvcu double glazed windows, carpeted flooring, radiator, feature fireplace with attractive surround, feature frosted internal window onto Entrance hall, two light fittings, pvcu double glazed door out to balcony.

BEDROOM ONE South and West aspect. Comprising two pvcu double glazed windows, radiator, carpeted flooring, single light fitting.

BEDROOM TWO North aspect. Comprising pvcu double glazed window, radiator, built in double wardrobe with hanging rail, further storage cupboard above, carpeted flooring, single light fitting.

SEPARATE WC North aspect. Comprising obscure glass pvcu double glazed window, part tiled walls, hidden cistern low level wc, single ceiling light fitting.

BATHROOM North aspect. Comprising obscure glass pvcu double glazed window, panel enclosed bath with integrated shower over, wall mounted hand wash basin, part tiled walls, wall mounted heated ladder style towel rail, vinyl flooring, recessed lighting.

FITTED KITCHEN North aspect having distant Downland views. Comprising pvcu double glazed window, radiator, laminate work surfaces with cupboards below and matching eye level cupboards, inset one and a half bowl stainless steel single drainer sink unit with mixer tap, space and plumbing for dishwasher, inset electric hob with extractor fan over and single electric oven below, part tiled splashback, built in storage cupboard, tiled flooring. Door to:-

UTILITY CUPBOARD Comprising tiled floor, par tiled walls, space for fridge/freezer, space and provision for washing machine, wall mounted fuseboard and electric meter, shelving, single ceiling light fitting.

## **EXTERNAL**

SOUTH FACING PRIVATE BALCONY With frosted glass balustrade.

**COMMUNAL GARDENS** 

RESIDENTS OFF ROAD PARKING