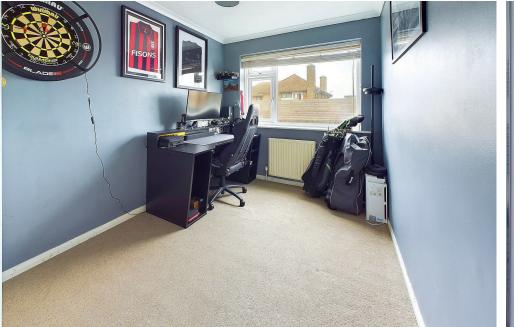

BEDROOM ONE South and West aspect. Comprising two pvcu double glazed windows, radiator, carpeted flooring, single light fitting.

BEDROOM TWO North aspect. Comprising pvcu double glazed window, radiator, built in double wardrobe with hanging rail, further storage cupboard above, carpeted flooring, single light fitting.