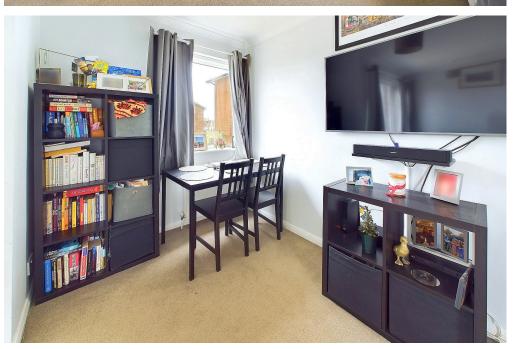

SOUTH FACING LOUNGE/DINER Comprising two pvcu double glazed windows, carpeted flooring, radiator, feature fireplace with attractive surround, feature frosted internal window onto Entrance hall, two light fittings, pvcu double glazed door out to balcony.