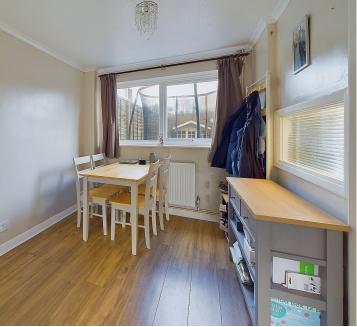

DUAL ASPECT OPEN PLAN LOUNGE/DINING ROOM South and North aspect. Lounge Area: Comprising pvcu double glazed window, radiator, laminate flooring, single light fitting, attractive electric fireplace with marble hearth, coving, stairs to first floor. Dining Room: Comprising pvcu double glazed window, radiator, laminate flooring, understairs storage cupboard, opening into:-

KITCHEN North aspect. Comprising pvcu double glazed window, pvcu double glazed door leading out onto feature rear garden, vinyl flooring, single light fitting, wall mounted Worcester boiler, roll edge laminate work surfaces with cupboards below and matching eye level cupboards, inset stainless steel single drainer sink unit with mixer tap, space and provision for washing machine, dishwasher and fridge/freezer, space for freestanding cooker with extractor fan over, tiled splashbacks.