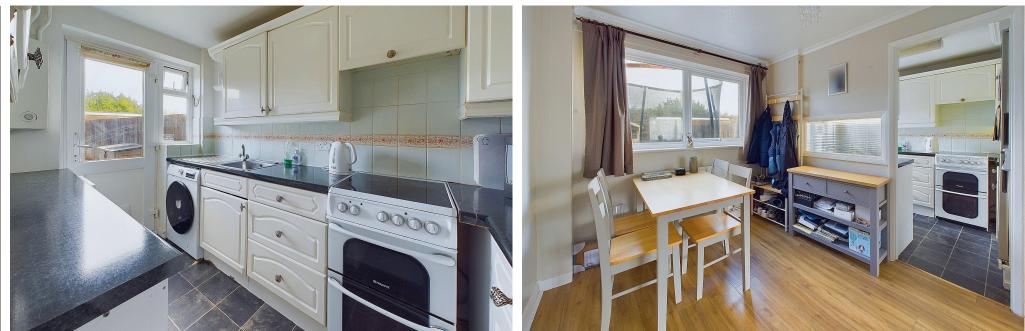

KITCHEN North aspect. Comprising pvcu double glazed window, pvcu double glazed door leading out onto feature rear garden, vinyl flooring, single light fitting, wall mounted Worcester boiler, roll edge laminate work surfaces with cupboards below and matching eye level cupboards, inset stainless steel single drainer sink unit with mixer tap, space and provision for washing machine, dishwasher and fridge/freezer, space for freestanding cooker with extractor fan over, tiled splashbacks.