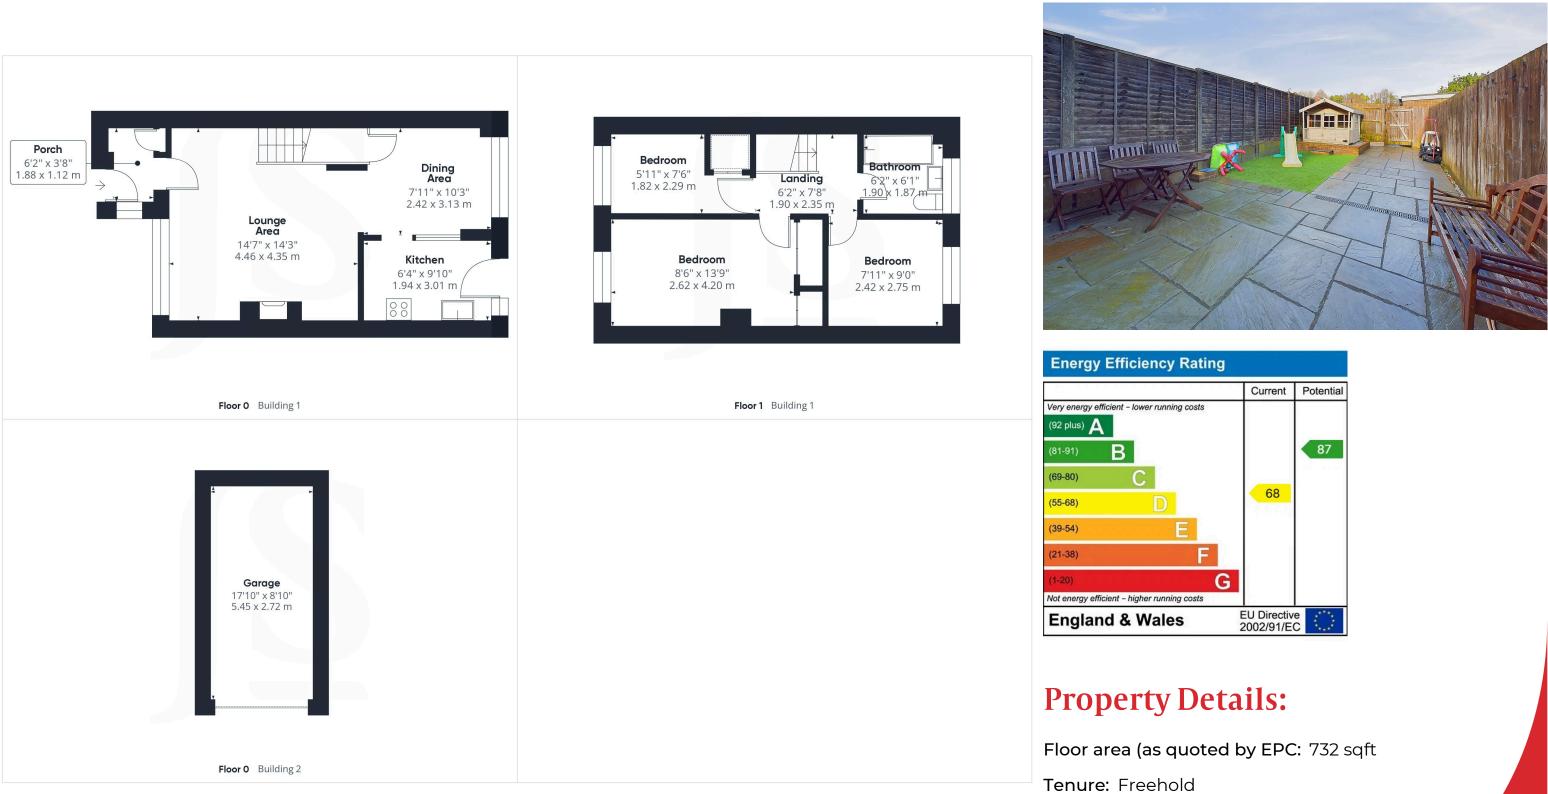

#### EXTERNAL

FRONT GARDEN Laid to lawr borders.

FEATURE REAR GARDEN Stepping out onto paved patio leading onto artificial lawn with raised wendy house, fence enclosed, gate to garage compound, outside tap.

GARAGE In rear compound, having up and over door.