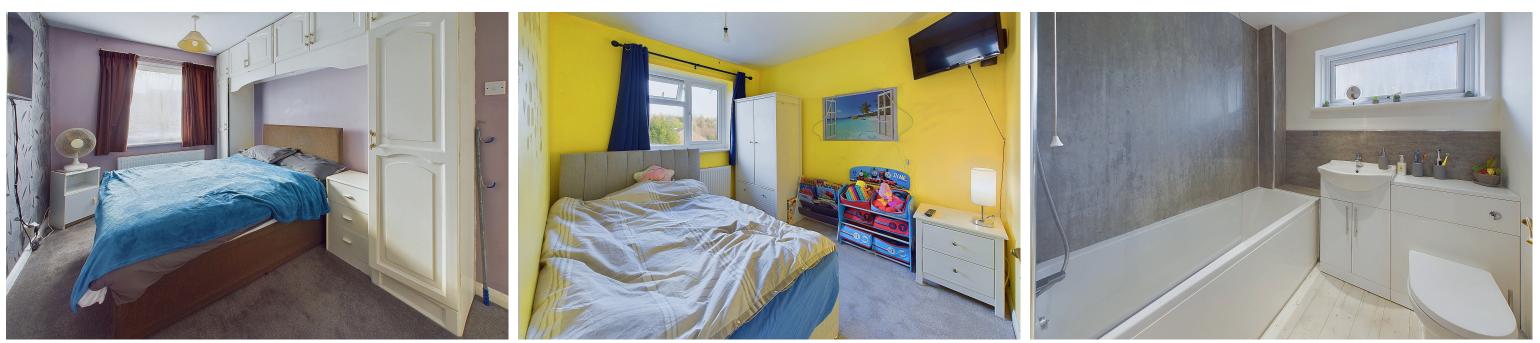

FIRST FLOOR LANDING Comprising loft hatch access being part boarded, carpeted flooring.

MAIN BEDROOM South aspect. Comprising pvcu double glazed window, radiator, carpeted flooring, multiple matching wardrobes with hanging rail and shelving, further cupboard housing hot water immersion tank and slatted shelving.

BEDROOM TWO North aspect. Comprising pvcu double glazed window, radiator, carpeted flooring, single light fitting.

BEDROOM THREE South aspect. Comprising pvcu double glazed window, radiator, carpeted flooring, single light fitting, fitted storage cupboard with hanging rail and shelving.

MODERN FITTED FAMILY BATHROOM North aspect. Comprising obscure glass pvcu double glazed window, ladder style heated towel rail, panel enclosed bath with integrated shower attachment over, recessed lighting, extractor fan, vinyl flooring, low flush wc, hand wash basin with vanity unit below, pvc panelled walls.