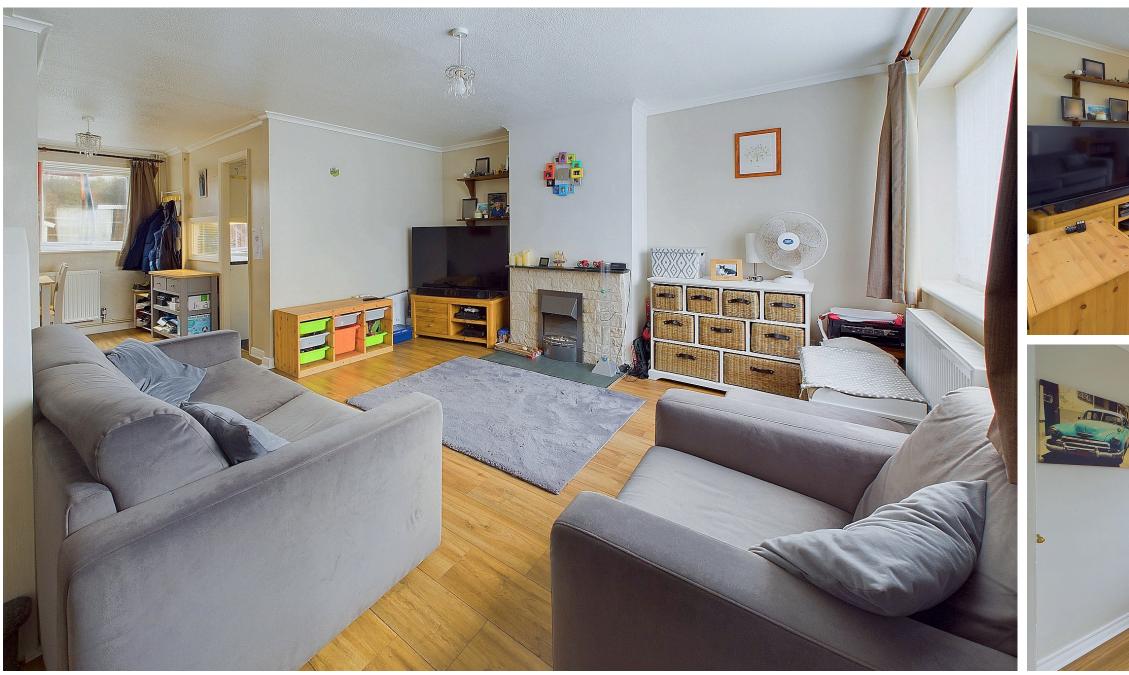

DUAL ASPECT OPEN PLAN LOUNGE/DINING ROOM South and North aspect. Lounge Area: Comprising pvcu double glazed window, radiator, laminate flooring, single light fitting, attractive electric fireplace with marble hearth, coving, stairs to first floor. Dining Room: Comprising pvcu double glazed window, radiator, laminate flooring, understairs storage cupboard, opening into:-