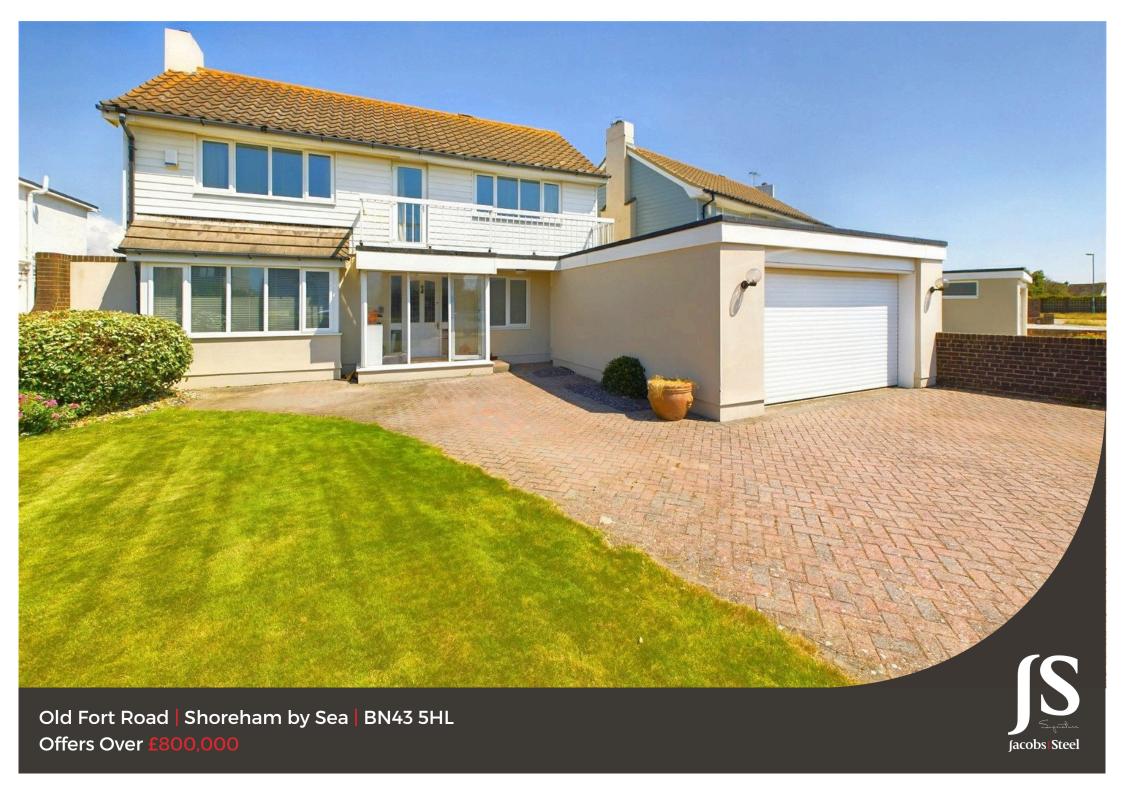

We are delighted to offer for sale this spacious and well presented four double bedroom detached family home situated on popular Shoreham Beach with close proximity to the Foreshore and The Old Fort benefitting from sea views.

33

**Close Proximity To The Foreshore** 

Property details: Old Fort Road | Shoreham by Sea | BN43 5HL

## **Key Features**

- Detached Family Home
- Four Double Bedrooms
- Three Toilets
- Open Plan Kitchen/Dining Room
- Spacious Lounge
- Versatile Living Accommodation
- Sun Trap Rear Garden
- Off Road Parking and Garage
- Close Proximity to Foreshore and Old Fort
- Sea and Distant Downland Views

## **EXTERNAL**

FRONT GARDEN Offering off road parking for multiple vehicles, laid to lawn comprising various shrub and plant borders, dwarf wall enclosed.

SUNTRAP REAR GARDEN Stepping out onto large decking patio area stepping further onto large lawn area with various shrub and plant boarders, timber built summer house, outside tap.

GARAGE Up and over door

### LOCATION

Situated on the favoured Old Fort Road being less than 200 yards of access to Shoreham Beach and the Foreshore. There is a footbridge under half a mile away which leads over the River Adur to Shoreham Town Centre which boasts popular bars, cafes, shops and restaurants along with a Health Centre, Library and a Mainline Railway Station.