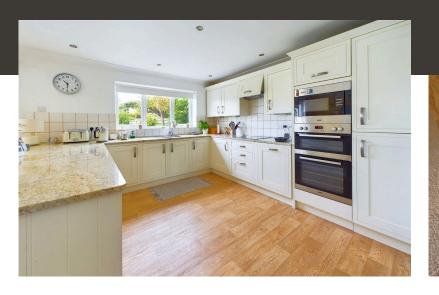

OPEN PLAN KITCHEN/DINING ROOM South and North aspect. Comprising pvcu double glazed window, obscure pvcu double glazed window and pvcu double glazed sliding doors leading out onto feature suntrap rear garden, granite work surfaces with cupboards below and matching eye level cupboards, matching integrated dishwasher, matching integrated fridge/freezer, inset one and a half bowl sink unit with mixer tap, inset four ring electric hob, inset two eye level ovens with integrated microwave, vinyl flooring, recessed lighting, two ceiling mounted light fittings, three radiators, under stairs storage cupboard housing electric fuse box and gas meter, two wall mounted light fittings, door through to:

UTILITY ROOM North aspect. Comprising pvcu double glazed door leading out onto feature suntrap rear garden, radiator, vinyl flooring, recessed lighting, storage cupboard housing wall mounted combination boiler and space and provision for washing machine, door through to: