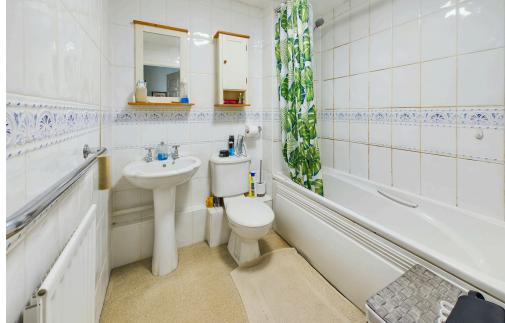

BEDROOM TWO North aspect. Comprising pvcu double glazed window benefitting from direct views over River Adur and onwards towards the South Downs, radiator, carpeted flooring, single light fitting.

BATHROOM Comprising fully tiled walls, panel enclosed bath with integrated shower attachment over, low flush wc, pedestal hand wash basin, radiator, towel rail, single light fitting, carpeted flooring, extractor fan.