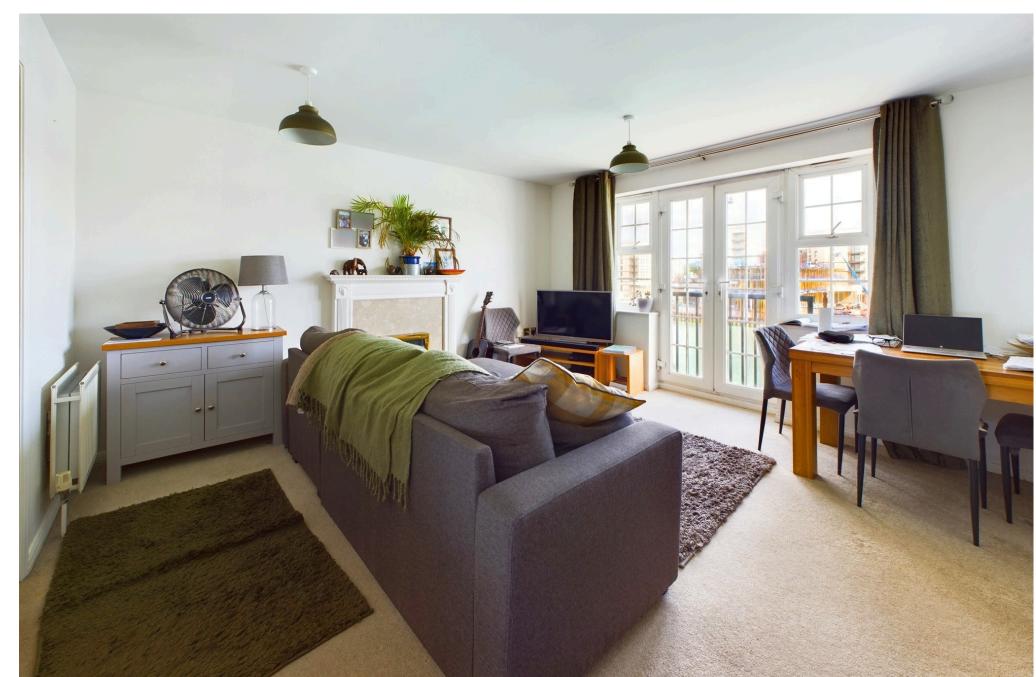

LOUNGE North aspect. Comprising pvcu double glazed windows and doors to juliet balcony benefitting from direct views over River Adur and onwards towards the South Downs. Two radiators, carpeted flooring, feature electric coal effect fireplace, fitted storage cupboard, two light fittings, door to:-