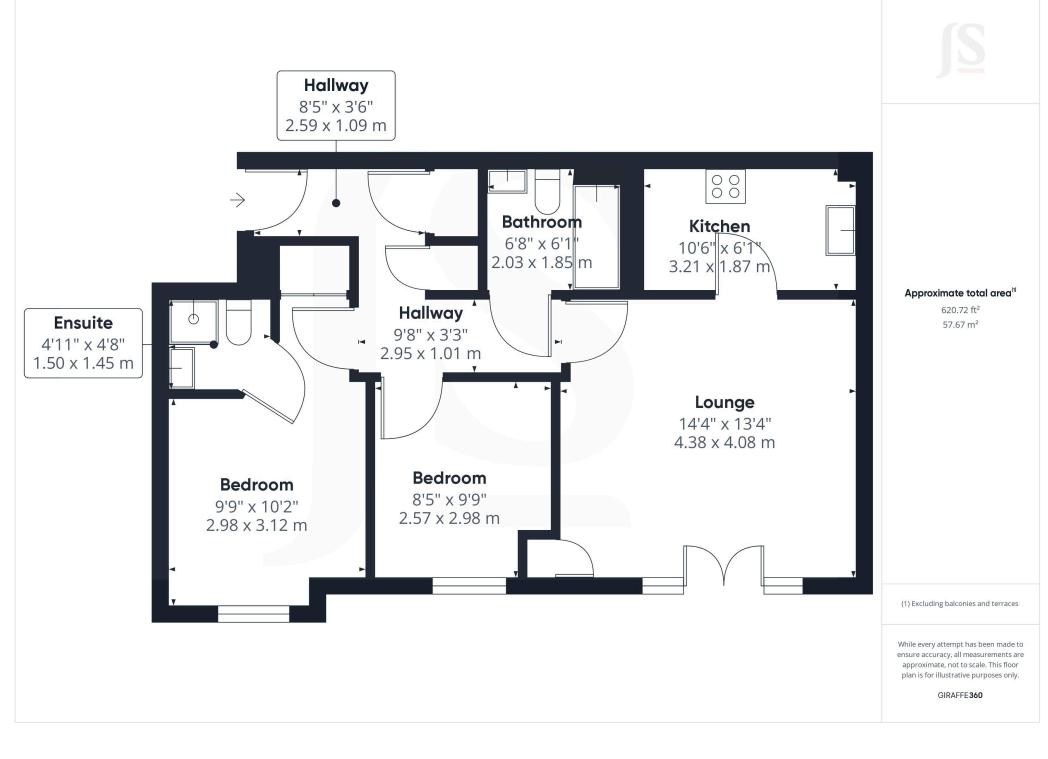

2 Bedrooms

2 Bathrooms

**1 Reception Room** 

### **INTERNAL**

COMMUNAL ENTRANCE Stairs to:-

SECOND FLOOR LANDING Private front door through to:-

SPACIOUS ENTRANCE HALL Comprising radiator, single light fitting, wall mounted electric fuse box, two storage cupboards one with shelving the other housing hot water cylinder and slatted shelving, wall mounted telephone entry system, loft hatch access, wall mounted heating control panel.

LOUNGE North aspect. Comprising pvcu double glazed windows and doors to juliet balcony benefitting from direct views over River Adur and onwards towards the South Downs. Two radiators, carpeted flooring, feature electric coal effect fireplace, fitted storage cupboard, two light fittings, door to:-

KITCHEN Comprising laminate work surfaces with cupboards below and matching eye level cupboards, inset four ring gas hob with oven below and extractor fan over, inset single drainer sink unit with mixer tap, part tiled walls, space and provision for fridge/freezer, space and provision for washing machine, radiator, laminate flooring, single light fitting, extractor fan.

BEDROOM TWO North aspect. Comprising pvcu double glazed window benefitting from direct views over River Adur and onwards towards the South Downs, radiator, carpeted flooring, single light fitting.

BATHROOM Comprising fully tiled walls, panel enclosed bath with integrated shower attachment over, low flush wc, pedestal hand wash basin, radiator, towel rail, single light fitting, carpeted flooring, extractor fan.

MAIN BEDROOM North aspect. Comprising pvcu double glazed window benefitting from direct views over River Adur and onwards towards the South Downs, radiator, carpeted flooring, single light fitting, fitted wardrobe with hanging rail and shelving, door through to:-

ENSUITE Comprising low flush wc, pedestal hand wash basin, step in shower cubicle with integrated shower attachment over, fully tiled walls, extractor fan, single light fitting, radiator, towel rail.

# **Property Details:**

Floor area (as quoted by EPC: 667 sqft

Tenure: Leasehold

Council tax band: C

Whilst we endeavour to make our property particulars accurate and reliable, we have not carried out a detailed survey. If there is any point which is of particular importance to you, please contact the offi ce and we will be pleased to check the information for you, particularly if you are contemplating travelling some distance. Whilst every effort has been made to ensure that any fl oorplans are correct and drawn as accurately as possible, they are to be used for layout and identifi cation purposes only and are not drawn to scale. The services, where applicable, including electrical equipment and other appliances have not been tested and no warranty can be given that they are in working order, even where described in these particulars. Carpets, curtains, furnishings, gas fi res, electrical goods/ fi ttings or other fi xtures, unless expressly mentioned, are not necessarily included with the property.