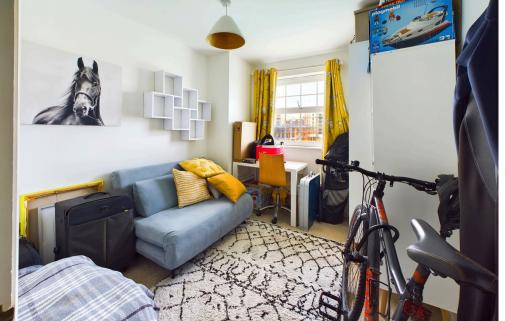

BEDROOM TWO North aspect. Comprising pvcu double glazed window benefitting from direct views over River Adur and onwards towards the South Downs, radiator, carpeted flooring, single light fitting.

BATHROOM Comprising fully tiled walls, panel enclosed bath with integrated shower attachment over, low flush wc, pedestal hand wash basin, radiator, towel rail, single light fitting, carpeted flooring, extractor fan.