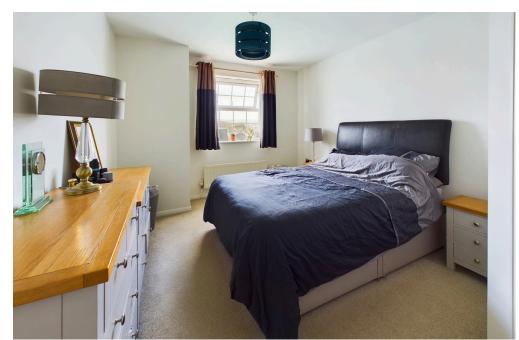

MAIN BEDROOM North aspect. Comprising pvcu double glazed window benefitting from direct views over River Adur and onwards towards the South Downs, radiator, carpeted flooring, single light fitting, fitted wardrobe with hanging rail and shelving, door through to:-