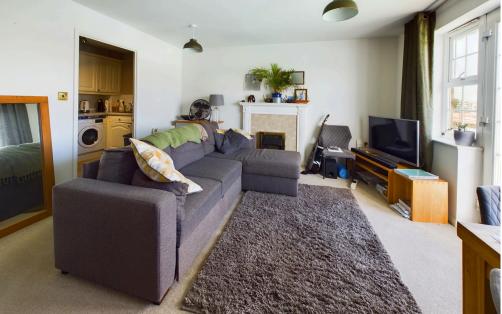

LOUNGE North aspect. Comprising pvcu double glazed windows and doors to juliet balcony benefitting from direct views over River Adur and onwards towards the South Downs. Two radiators, carpeted flooring, feature electric coal effect fireplace, fitted storage cupboard, two light fittings, door to:-