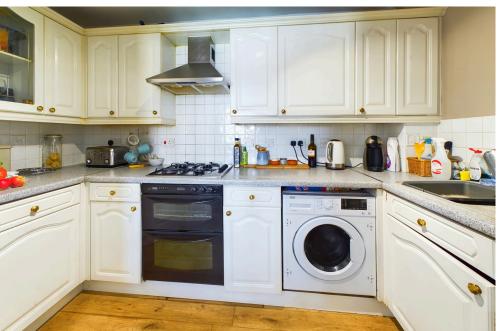

KITCHEN Comprising laminate work surfaces with cupboards below and matching eye level cupboards, inset four ring gas hob with oven below and extractor fan over, inset single drainer sink unit with mixer tap, part tiled walls, space and provision for fridge/freezer, space and provision for washing machine, radiator, laminate flooring, single light fitting, extractor fan.