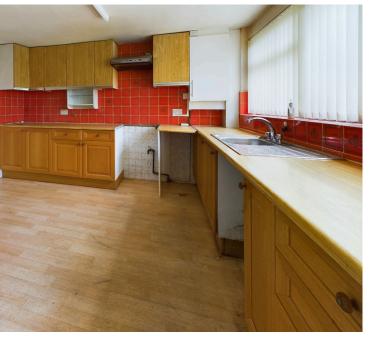

SPACIOUS KITCHEN East aspect. Comprising pvcu double glazed window, radiator, vinyl flooring, roll edge laminate works surfaces with cupboards below, matching eye level cupboards, inset stainless steel single drainer sink unit with mixer tap, matching cupboard housing ideal combination boiler, space and provision for oven cooker with extractor fan over, tiled splashback, space and provision for washing machine, dishwasher and fridge/freezer.