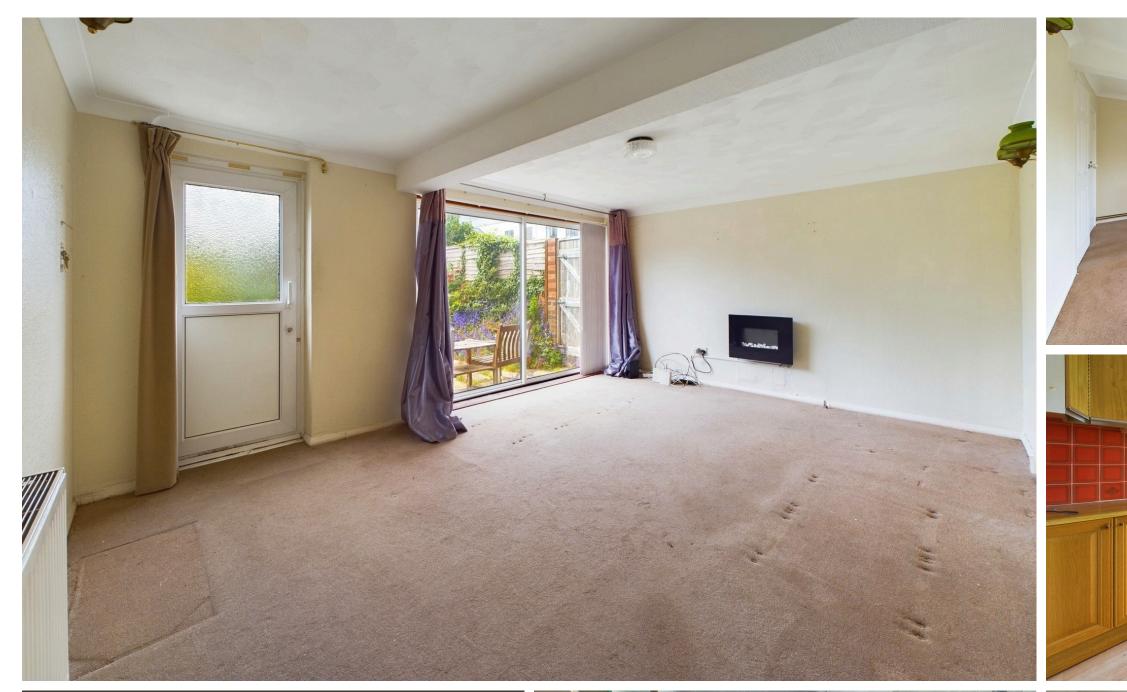

OPEN PLAN LOUNGE DINING ROOM West aspect. Comprising pvcu double glazed sliding door and obscure glass pvcu double glazed door both leading out onto sun trap rear garden, carpeted flooring, wall mounted electric fire, two wall mounted lights, single ceiling mounted light fitting, fitted under stairs storage cupboard housing gas meter.