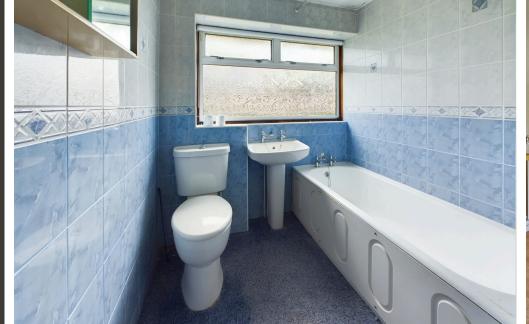

BATHROOM West aspect. Comprising obscure glass pvcu double glazed window, panel enclosed bath with Triton electric shower over, pedestal hand wash basin, low flush wc, fully tiled walls, radiator, carpeted flooring, fitted storage cupboard with slatted shelving.