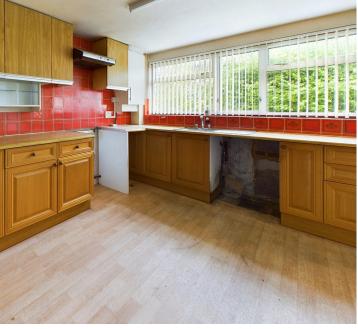

SPACIOUS KITCHEN East aspect. Comprising pvcu double glazed window, radiator, vinyl flooring, roll edge laminate works surfaces with cupboards below, matching eye level cupboards, inset stainless steel single drainer sink unit with mixer tap, matching cupboard housing ideal combination boiler, space and provision for oven cooker with extractor fan over, tiled splashback, space and provision for washing machine, dishwasher and fridge/freezer.