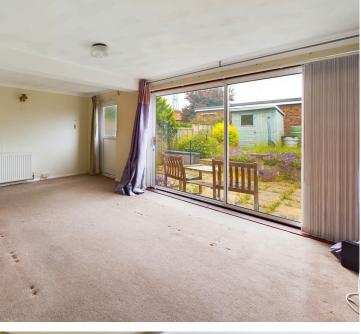

OPEN PLAN LOUNGE DINING ROOM West aspect. Comprising pvcu double glazed sliding door and obscure glass pvcu double glazed door both leading out onto sun trap rear garden, carpeted flooring, wall mounted electric fire, two wall mounted lights, single ceiling mounted light fitting, fitted under stairs storage cupboard housing gas meter.

#### **EXTERNAL**

FRONT GARDEN Laid to shingle being dwarf wall enclosed, side gate, outside tap.

WEST FACING FEATURE SUN TRAP REAR GARDEN Stepping out onto patio area leading further onto large patio then onto lawned area with various shrubs and plant borders, timber built shed, gate to side garden.