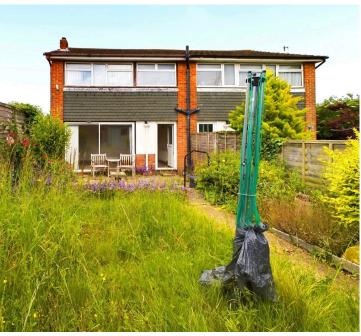

#### **EXTERNAL**

FRONT GARDEN Laid to shingle being dwarf wall enclosed, side gate, outside tap.

WEST FACING FEATURE SUN TRAP REAR GARDEN Stepping out onto patio area leading further onto large patio then onto lawned area with various shrubs and plant borders, timber built shed, gate to side garden.