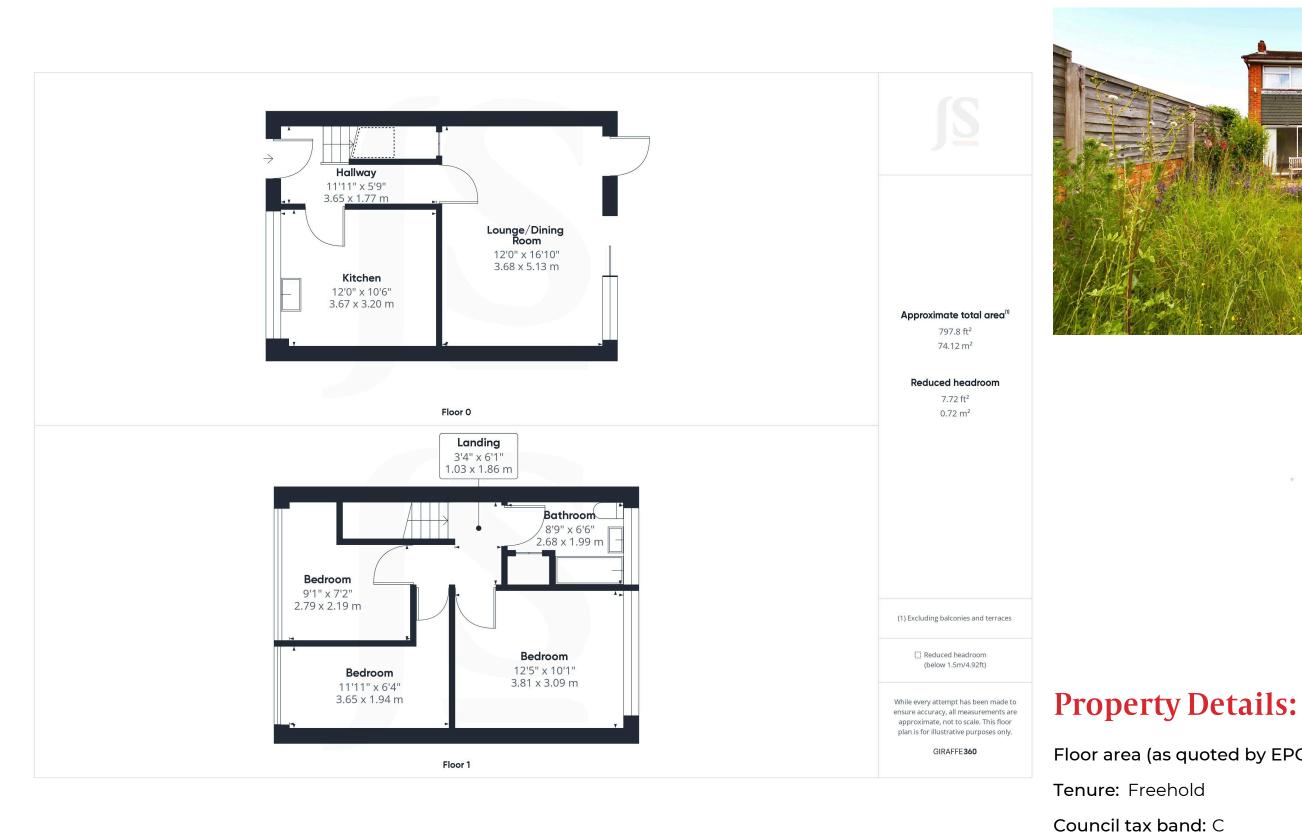

#### **INTERNAL**

Obscure glass pvc double glazed door through to :-

ENTRANCE HALL Comprising carpeted flooring, radiator, single light fitting, wall mounted fitted cupboard with fuse box, stairs to first floor landing.

OPEN PLAN LOUNGE DINING ROOM West aspect. Comprising pvcu double glazed sliding door and obscure glass pvcu double glazed door both leading out onto sun trap rear garden, carpeted flooring, wall mounted electric fire, two wall mounted lights, single ceiling mounted light fitting, fitted under stairs storage cupboard housing gas meter.

SPACIOUS KITCHEN East aspect. Comprising pvcu double glazed window, radiator, vinyl flooring, roll edge laminate works surfaces with cupboards below, matching eye level cupboards, inset stainless steel single drainer sink unit with mixer tap, matching cupboard housing ideal combination boiler, space and provision for oven cooker with extractor fan over, tiled splashback, space and provision for washing machine, dishwasher and fridge/freezer.

FIRST FLOOR LANDING Comprising carpeted flooring, single light fitting, ceiling mounted smoke detector.

MAIN BEDROOM West aspect. Comprising pvcu double glazed window, carpeted flooring, single light fitting, radiator, fitted wardrobe with mirror fronted sliding doors, hanging rail and shelving.

BEDROOM TWO East aspect. Comprising pvcu double glazed window, radiator, single light fitting, original floorboards.

BEDROOM THREE East aspect. Comprising pvcu double glazed window, radiator, original floorboards, light fitting.

BATHROOM West aspect. Comprising obscure glass pvcu double glazed window, panel enclosed bath with Triton electric shower over, pedestal hand wash basin, low flush wc, fully tiled walls, radiator, carpeted flooring, fitted storage cupboard with slatted shelving.

Shoreham Office | 31 Brunswick Road | Shoreham | West Sussex | BN43 5WA 01273 441341 | shoreham@jacobs-steel.co.uk | jacobs-steel.co.uk

Floor area (as quoted by EPC: tbc sqft