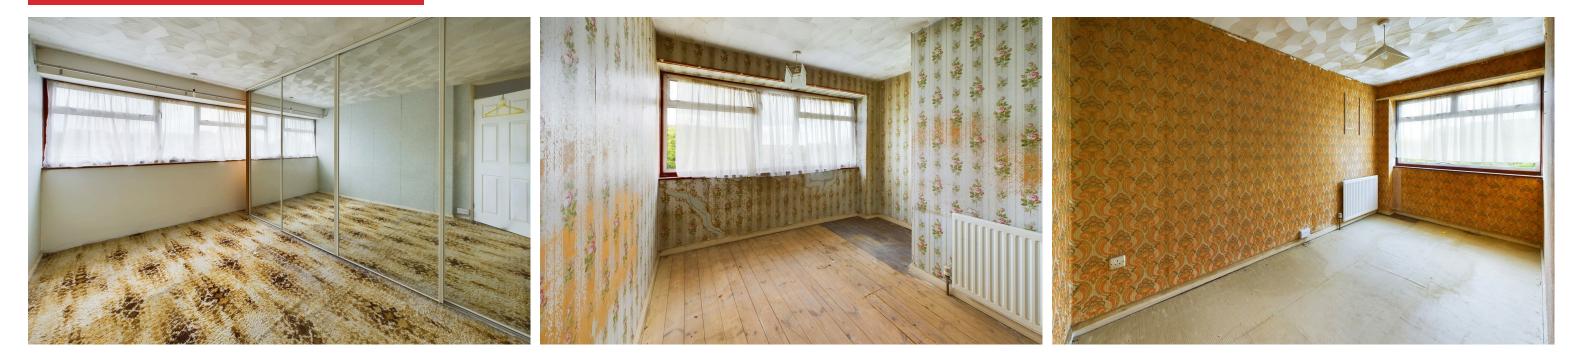

FIRST FLOOR LANDING Comprising carpeted flooring, single light fitting, ceiling mounted smoke detector.

MAIN BEDROOM West aspect. Comprising pvcu double glazed window, carpeted flooring, single light fitting, radiator, fitted wardrobe with mirror fronted sliding doors, hanging rail and shelving.

BEDROOM TWO East aspect. Comprising pvcu double glazed window, radiator, single light fitting, original floorboards.

BEDROOM THREE East aspect. Comprising pvcu double glazed window, radiator, original floorboards, light fitting.

BATHROOM West aspect. Comprising obscure glass pvcu double glazed window, panel enclosed bath with Triton electric shower over, pedestal hand wash basin, low flush wc, fully tiled walls, radiator, carpeted flooring, fitted storage cupboard with slatted shelving.