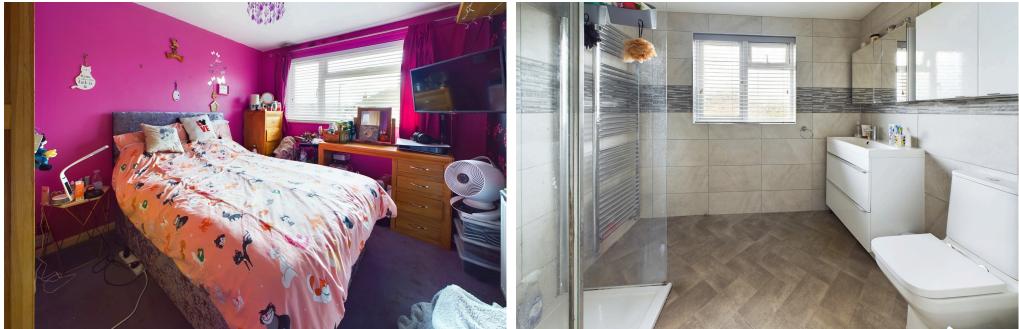

FIRST FLOOR LANDING East aspect. Comprising obscure glass pvcu double glazed window, loft hatch access, two storage cupboards.

BEDROOM ONE South aspect. Comprising pvcu double glazed window, radiator, carpeted flooring, single light fitting.

MODERN FAMILY SHOWER ROOM North aspect. Comprising pvcu double glazed window, vinyl flooring, walk in shower cubicle with integrated shower and shower attachment, large chrome ladder style heated towel rail, hand wash basin with vanity unit below, low flush wc, various storage cupboards, fully tiled walls, inset spotlights.