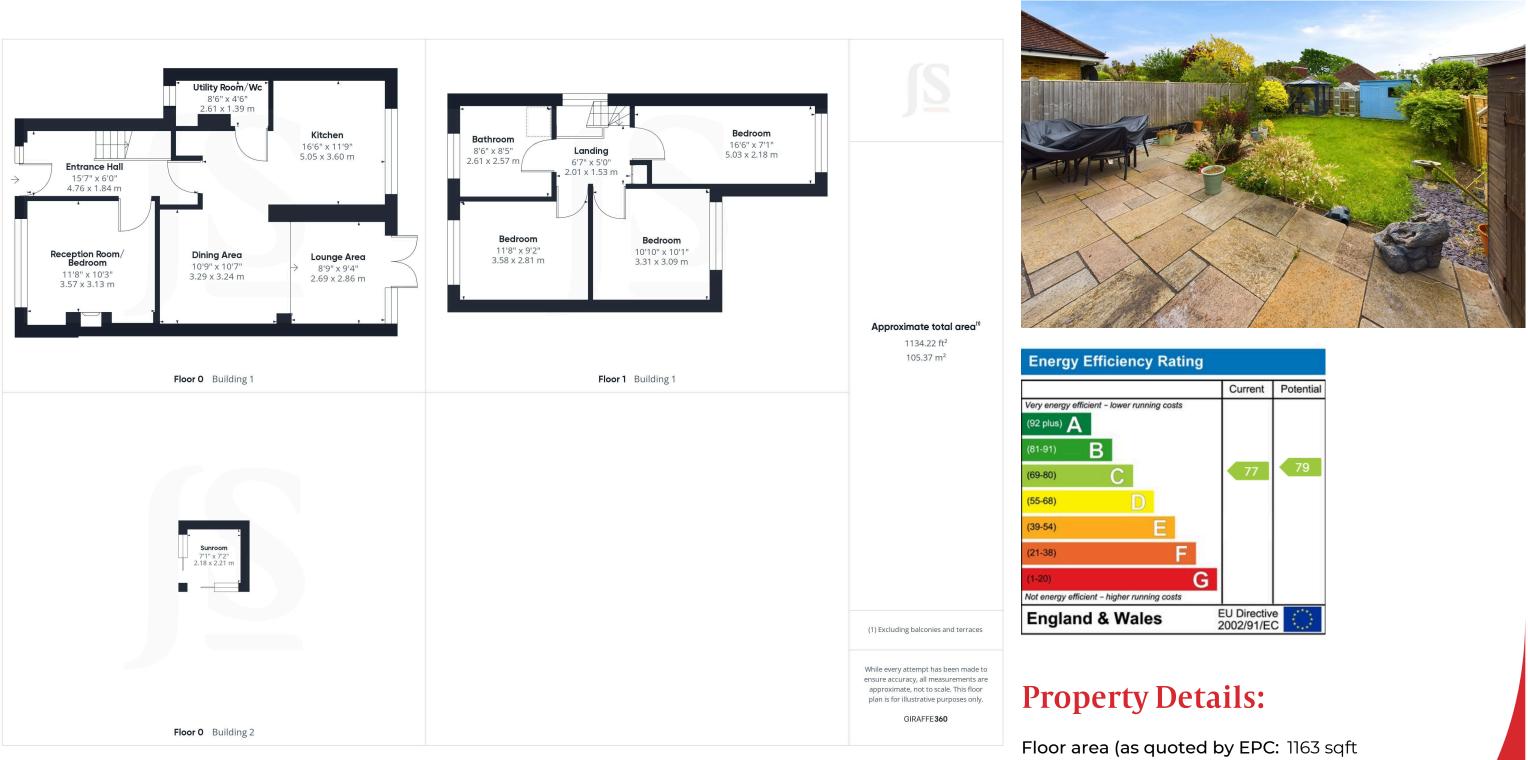

#### EXTERNAL

FRONT GARDEN Laid to block paving providing off road parking for multiple vehicles, plant and shrub border, gate to side access, dwarf wall enclosed.

FEATURE SOUTH FACING REAR GARDEN Large paved patio area leading onto lawned area with various shrub and plant borders, two timber built sheds, greenhouse.

DETACHED GARDEN ROOM B garden.