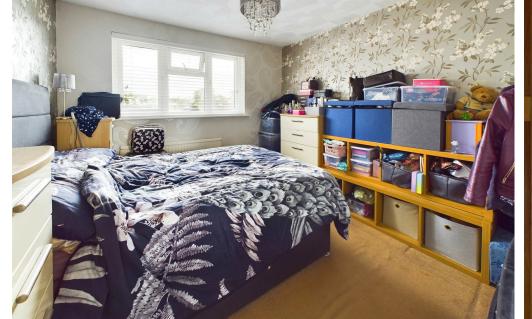

FIRST FLOOR LANDING East aspect. Comprising obscure glass pvcu double glazed window, loft hatch access, two storage cupboards.

BEDROOM ONE South aspect. Comprising pvcu double glazed window, radiator, carpeted flooring, single light fitting.

BEDROOM THREE South aspect. Comprising pvcu double glazed window, radiator, carpeted flooring, single light fitting.

BEDROOM TWO North aspect. Comprising pvcu double glazed window, radiator, carpeted flooring, single light fitting.