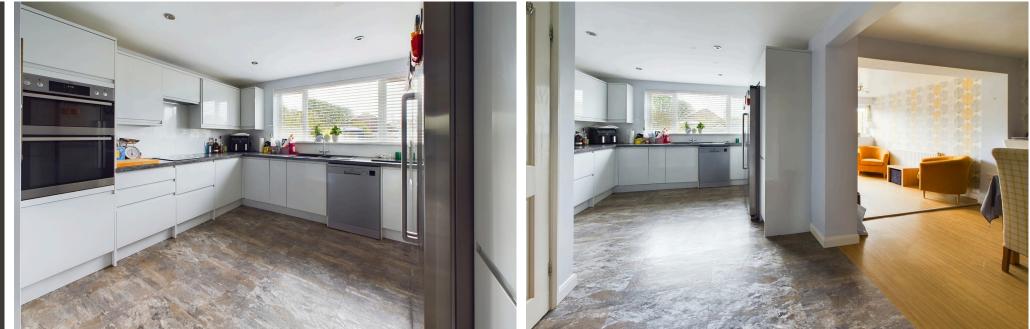

RECEPTION ROOM/BEDROOM FOUR North aspect. Comprising pvcu double glazed window, radiator, wood effect vinyl flooring, feature fireplace with wooden surround and tiled hearth.

MODERN FITTED KITCHEN South aspect. Comprising pvcu double glazed window, luxury vinyl flooring, fitted range of cupboards and drawers, square edge work surfaces with inset electric hob with extractor fan over, one and a half bowl composite sink unit with mixer tap, built in eye level double oven, space and plumbing for washing machine, space for freestanding American style fridge/freezer, inset spotlights, opening through to:-