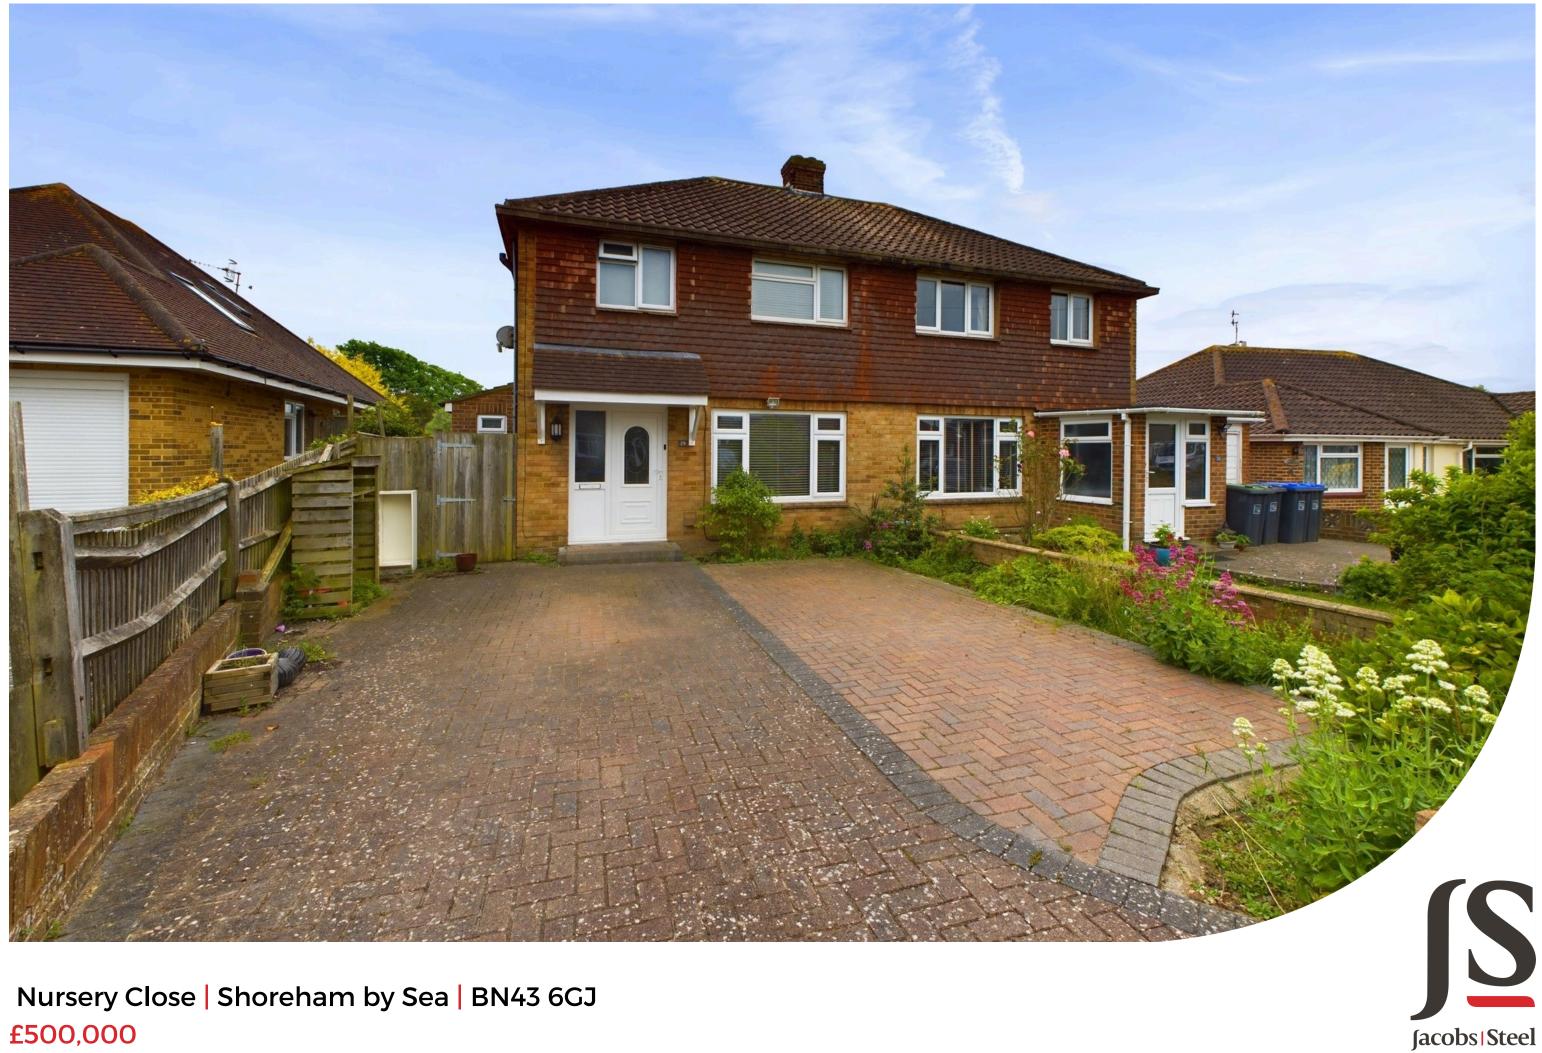

We are delighted to offer for sale this three/four bedroom semi detached family home situated in the popular Shoreham cul-de-sac

#### EXTERNAL

FRONT GARDEN Laid to block paving providing off road parking for multiple vehicles, plant and shrub border, gate to side access, dwarf wall enclosed.

FEATURE SOUTH FACING REAR GARDEN Large paved patio area leading onto lawned area with various shrub and plant borders, two timber built sheds, greenhouse.

### LOCATION

Situated in this sought after location. Holmbush Shopping Centre which incorporates Marks & Spencer's, Costa, Next and Tesco's are within a mile of the property. Within walking distance to bus routes for Brighton, Shoreham & Worthing. Whilst, the centre of Shoreham is within 1 mile, which has more comprehensive shopping facilities, health centre, library and mainline railway station.