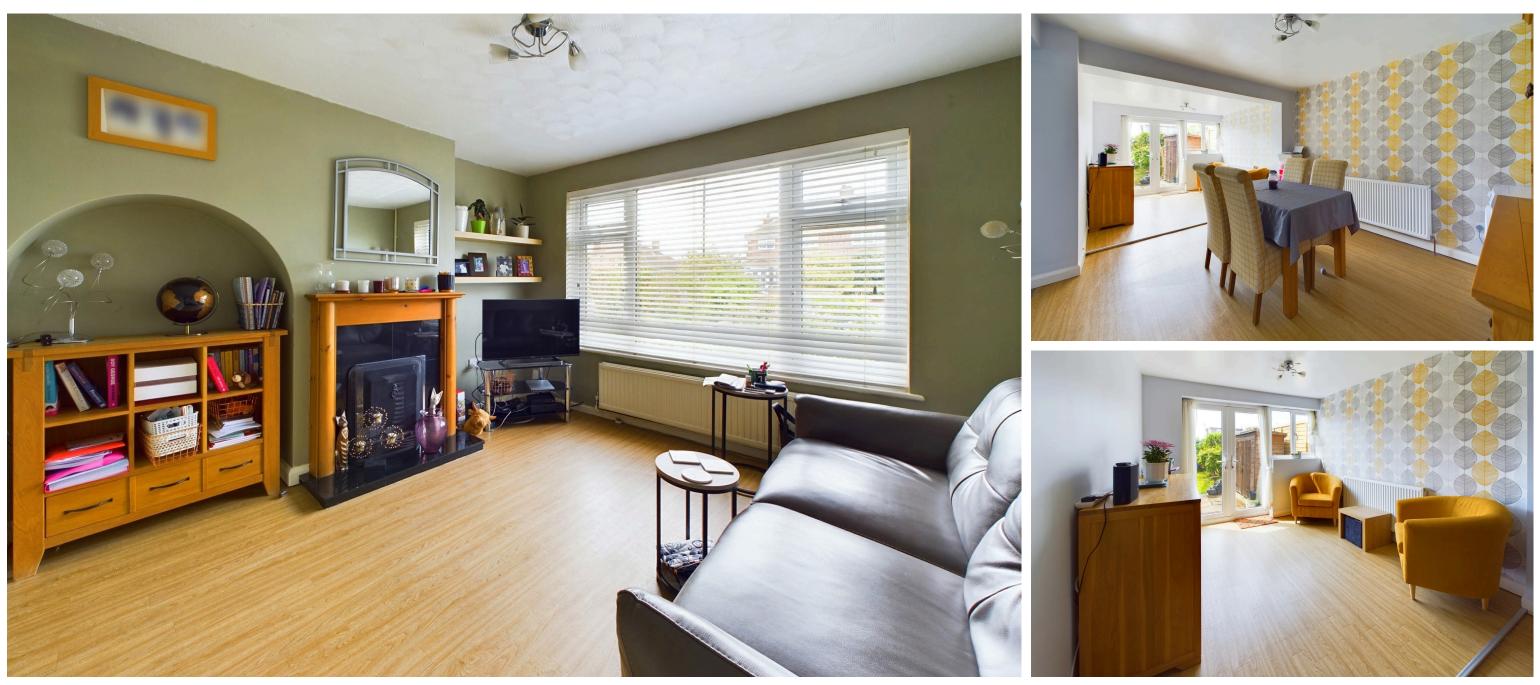

OPEN PLAN LOUNGE DINING ROOM South aspect. Comprising pvcu double glazed window, wood effect vinyl flooring, two radiators, pvcu double glazed double doors out to rear garden.

UTILITY ROOM/GROUND FLOOR WC East aspect. Comprising pvcu double glazed window, luxury vinyl flooring, space and plumbing for washing machine, wall mounted Worcester boiler, range of fitted cupboards, low level flush wc, extractor fan