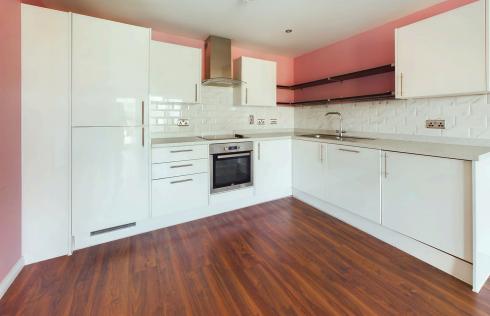

OPEN PLAN KITCHEN/LIVING AREA North aspect.

Kitchen Area: Comprising laminate flooring, fitted range of cupboards and drawers, square edge laminate work surface with matching upstand, inset one and a half bowl stainless steel sink unit with mixer tap, inset four ring electric hob with oven below and extractor fan over, integrated fridge/freezer and dishwasher, recessed lighting, extractor fan.