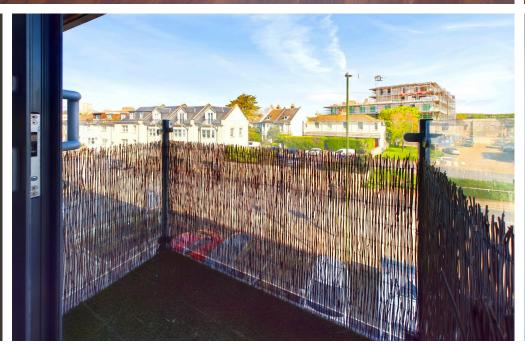

Lounge Area: Comprising laminate flooring, radiator, wall mounted heating control panel, wall mounted door entry phone system, double glazed window, double glazed sliding door out to:-

BALCONY With glass balustrade having distant downland views.