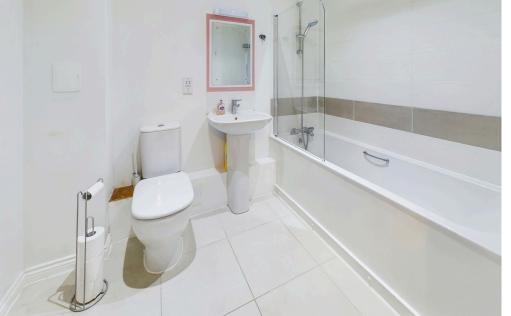

MODERN BATHROOM Comprising tiled flooring, panel enclosed bath with mixer tap and shower attachment, pedestal hand wash basin with mixer tap, tiled splashback, low flush wc, shaver point, chrome ladder style heated towel rail, recessed lighting, extractor fan.