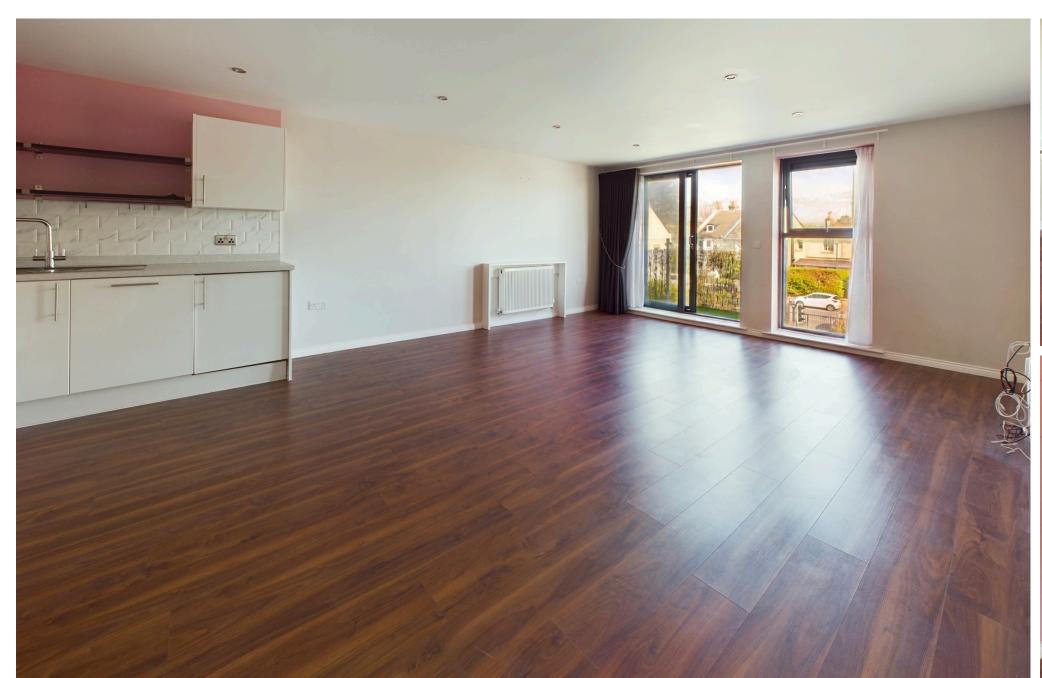

OPEN PLAN KITCHEN/LIVING AREA North aspect.

Kitchen Area: Comprising laminate flooring, fitted range of cupboards and drawers, square edge laminate work surface with matching upstand, inset one and a half bowl stainless steel sink unit with mixer tap, inset four ring electric hob with oven below and extractor fan over, integrated fridge/freezer and dishwasher, recessed lighting, extractor fan.

Lounge Area: Comprising laminate flooring, radiator, wall mounted heating control panel, wall mounted door entry phone system, double glazed window, double glazed sliding door out to:-

BALCONY With glass balustrade having distant downland views.