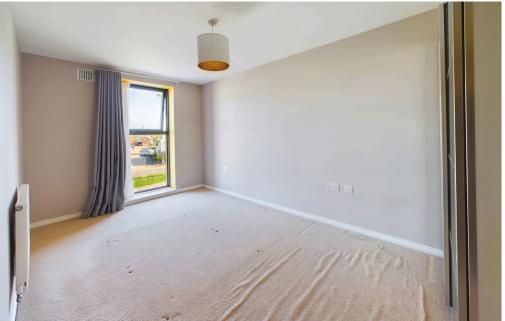

BEDROOM TWO North aspect. Comprising double glazed window, radiator, single ceiling light fitting, carpeted flooring.

BEDROOM ONE North aspect. Comprising double glazed window, radiator, single ceiling light fitting, carpeted flooring.