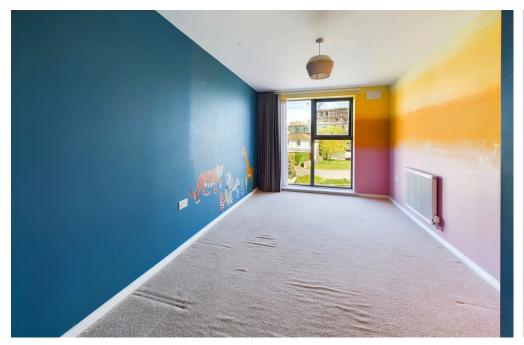

BEDROOM TWO North aspect. Comprising double glazed window, radiator, single ceiling light fitting, carpeted flooring.

BEDROOM ONE North aspect. Comprising double glazed window, radiator, single ceiling light fitting, carpeted flooring.