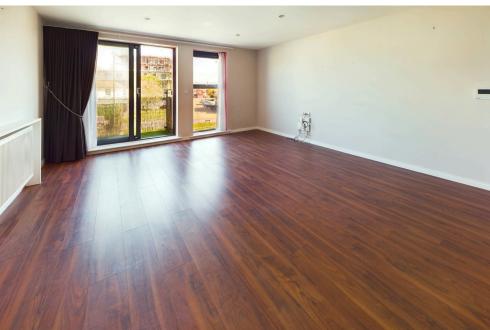

Lounge Area: Comprising laminate flooring, radiator, wall mounted heating control panel, wall mounted door entry phone system, double glazed window, double glazed sliding door out to:-

BALCONY With glass balustrade having distant downland views.