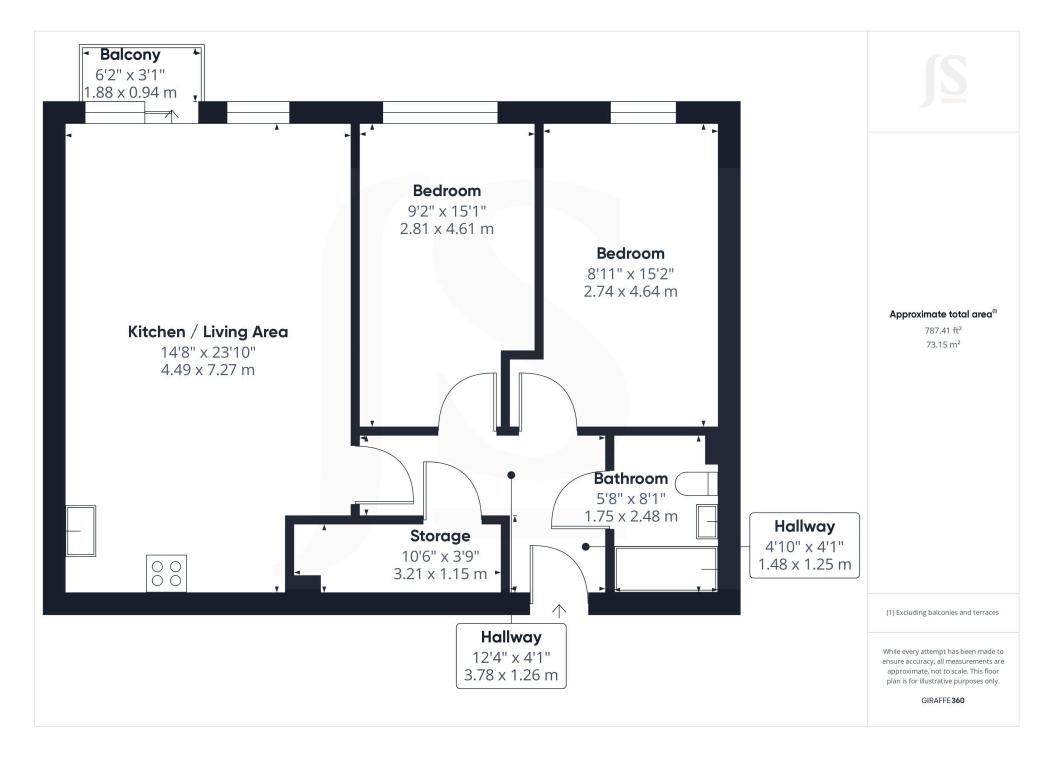

2 Bedrooms

1 Bathroom

**1 Reception Room** 

#### **INTERNAL**

Coded security telephone entry system to communal front door:-

COMMUNAL HALLWAY With stairs and passenger lift leading to:-

SECOND FLOOR

Private front door leading into:-

SPACIOUS ENTRANCE HALL Comprising laminate flooring, single light fitting. Door to walk in storage cupboard, single light fitting, wall mounted Switch hot water tank, fuseboard

OPEN PLAN KITCHEN/LIVING AREA North aspect.

Kitchen Area: Comprising laminate flooring, fitted range of cupboards and drawers, square edge laminate work surface with matching upstand, inset one and a half bowl stainless steel sink unit with mixer tap, inset four ring electric hob with oven below and extractor fan over, integrated fridge/freezer and dishwasher, recessed lighting, extractor fan.

Lounge Area: Comprising laminate flooring, radiator, wall mounted heating control panel, wall mounted door entry phone system, double glazed window, double glazed sliding door out to:-

BALCONY With glass balustrade having distant downland views.

BEDROOM TWO North aspect. Comprising double glazed window, radiator, single ceiling light fitting, carpeted flooring.

BEDROOM ONE North aspect. Comprising double glazed window, radiator, single ceiling light fitting, carpeted flooring.

MODERN BATHROOM Comprising tiled flooring, panel enclosed bath with mixer tap and shower attachment, pedestal hand wash basin with mixer tap, tiled splashback, low flush wc, shaver point, chrome ladder style heated towel rail, recessed lighting, extractor fan.

# **Property Details:**

Floor area (as quoted by EPC: 775sqft

Tenure: Leasehold

Council tax band: C

Whilst we endeavour to make our property particulars accurate and reliable, we have not carried out a detailed survey. If there is any point which is of particular importance to you, please contact the offi ce and we will be pleased to check the information for you, particularly if you are contemplating travelling some distance. Whilst every effort has been made to ensure that any fl oorplans are correct and drawn as accurately as possible, they are to be used for layout and identifi cation purposes only and are not drawn to scale. The services, where applicable, including electrical equipment and other appliances have not been tested and no warranty can be given that they are in working order, even where described in these particulars. Carpets, curtains, furnishings, gas fi res, electrical goods/ fi ttings or other fi xtures, unless expressly mentioned, are not necessarily included with the property.