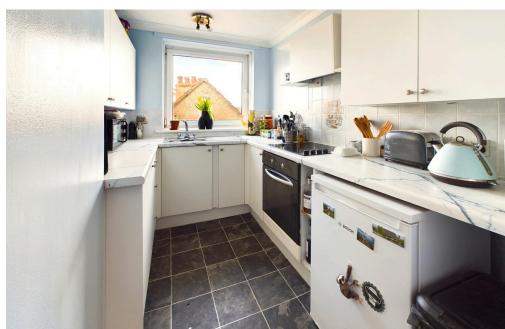

FITTED KITCHEN Comprising pvcu double glazed window, roll edge laminate work surfaces with range of fitted cupboards and drawers, inset stainless steel single drainer sink unit with mixer tap, inset electric hob with oven below and extractor fan over, space for undercounter fridge.