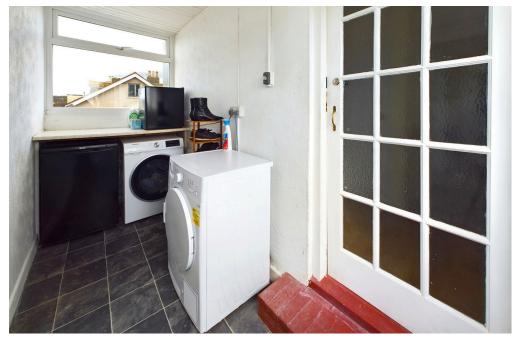

#### **INTERNAL**

COMMUNAL ENTRANCE Stairs to:-

SECOND FLOOR Private door through to:-

UTILITY ROOM Comprising two pvcu double glazed windows, vinyl flooring, space and plumbing for washing machine, space for undercounter fridge, space for tumble dryer, door through to:-