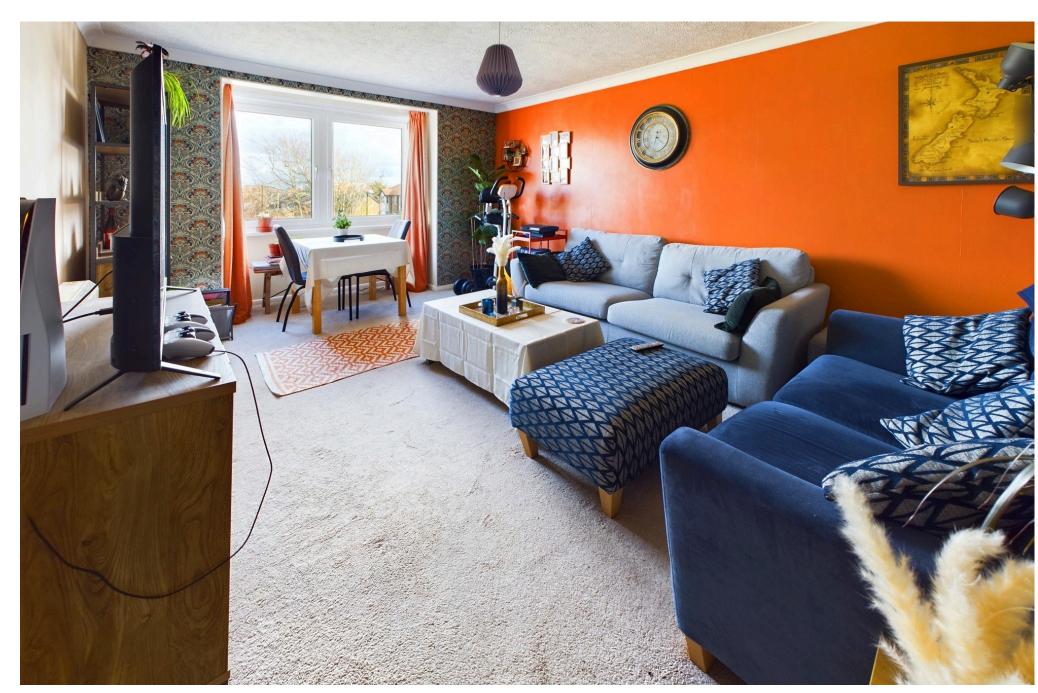

BEDROOM TWO Comprising two pvcu double glazed windows, vinyl flooring, electric storage heater, single light fitting.

SPACIOUS LOUNGE Comprising pvcu double glazed window, carpeted flooring, electric storage heater, coving, single light fitting.