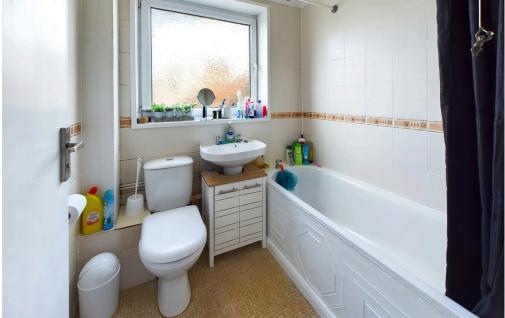

SPACIOUS ENTRANCE HALL Comprising laminate flooring, electric storage heater, two built in storage cupboards, wall mounted entry phone system.

BATHROOM Comprising obscured glass pvcu double glazed windows, vinyl flooring, fully tiled walls, low flush wc, pedestal hand wash basin, panel enclosed bath with electric shower over.