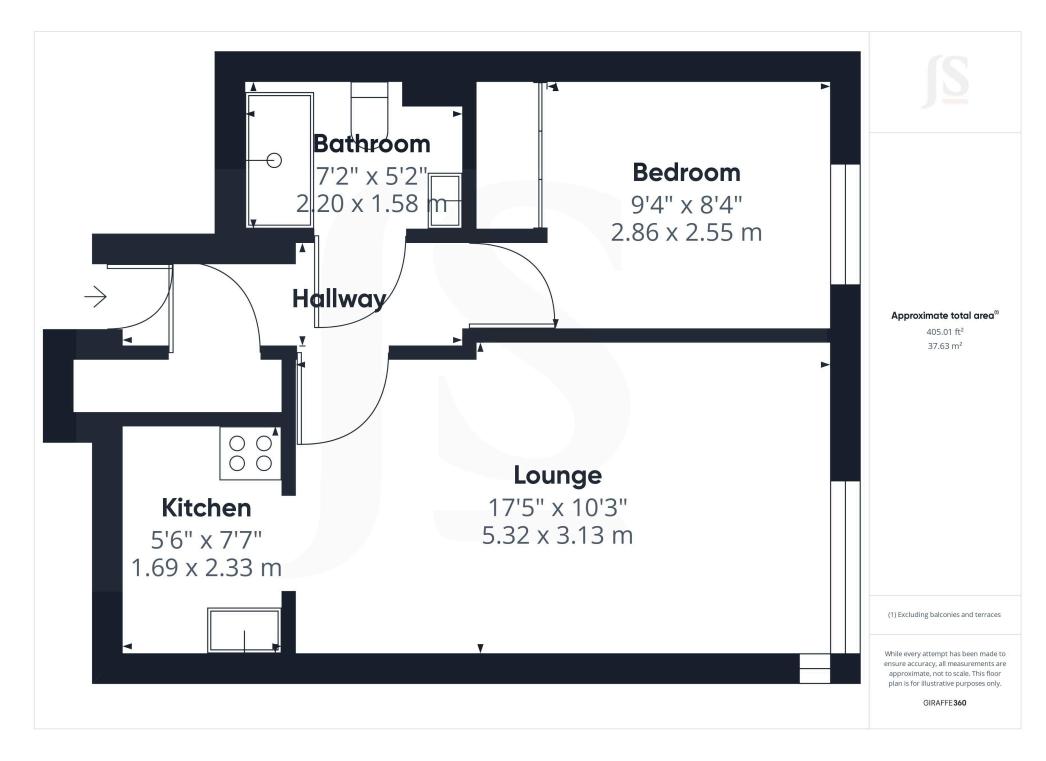

1 Bedroom

1 Bathroom

1 Reception Room

#### **INTERNAL**

COMMUNAL ENTRANCE Passenger lift or stairs to:-

SECOND FLOOR Private front door through to:-

ENTRANCE HALL Comprising carpeted flooring, wall mounted telephone entry system, single light fitting, ceiling mounted smoke detector, loft hatch access, coving, built in storage cupboard with hot water tank and shelving, electric fusebox.

DUAL LOUNGE/DINING ROOM East and South aspect with pleasant views over communal gardens. Comprising pvcu double glazed windows, carpeted flooring, wall mounted electric heater, coving, single light fitting, emergency pull cord, granite work surface with cupboards below with matching cupboards, opening through to:-

MODERN FITTED KITCHEN Comprising granite work surfaces with cupboards below and matching eye level cupboards, inset stainless steel single drainer sink unit with mixer tap, tiled splashbacks, inset four ring Neff electric hob with extractor fan over, integrated Neff eye level oven, integrated dishwasher.

BEDROOM East aspect. Comprising pvcu double glazed window, carpeted flooring, coving, single light fitting, built in wardrobe with hanging rail and shelving, night storage heater.

WET ROOM Comprising low flush wc, pedestal hand wash basin, extractor fan, single light fitting, coving, vinyl flooring, wall mounted electric Mira shower with attachment.

# **Property Details:**

Floor area (as quoted by EPC: 420sqft

Tenure: Leasehold

Council tax band: C

Whilst we endeavour to make our property particulars accurate and reliable, we have not carried out a detailed survey. If there is any point which is of particular importance to you, please contact the offi ce and we will be pleased to check the information for you, particularly if you are contemplating travelling some distance. Whilst every effort has been made to ensure that any fl oorplans are correct and drawn as accurately as possible, they are to be used for layout and identifi cation purposes only and are not drawn to scale. The services, where applicable, including electrical equipment and other appliances have not been tested and no warranty can be given that they are in working order, even where described in these particulars. Carpets, curtains, furnishings, gas fi res, electrical goods/ fi ttings or other fi xtures, unless expressly mentioned, are not necessarily included with the property.