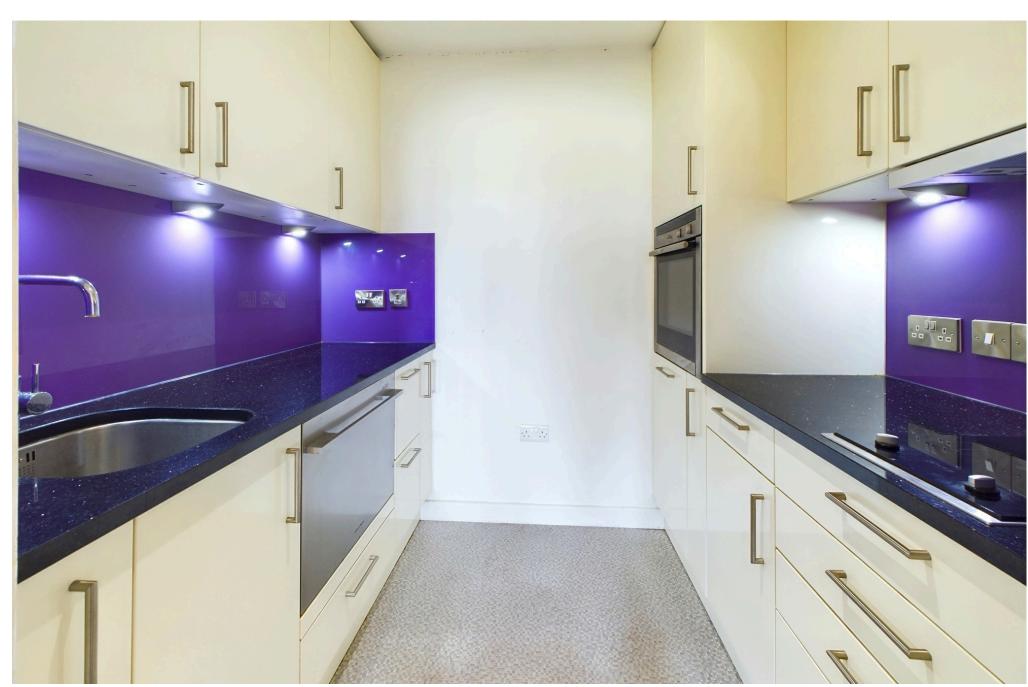

MODERN FITTED KITCHEN Comprising granite work surfaces with cupboards below and matching eye level cupboards, inset stainless steel single drainer sink unit with mixer tap, tiled splashbacks, inset four ring Neff electric hob with extractor fan over, integrated Neff eye level oven, integrated dishwasher.