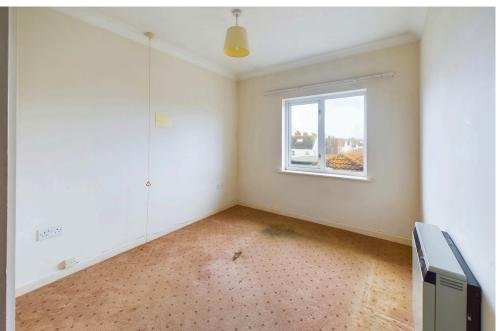

DUAL LOUNGE/DINING ROOM East and South aspect with pleasant views over communal gardens. Comprising pvcu double glazed windows, carpeted flooring, wall mounted electric heater, coving, single light fitting, emergency pull cord, granite work surface with cupboards below with matching cupboards, opening through to:-

BEDROOM East aspect. Comprising pvcu double glazed window, carpeted flooring, coving, single light fitting, built in wardrobe with hanging rail and shelving, night storage heater.

WET ROOM Comprising low flush wc, pedestal hand wash basin, extractor fan, single light fitting, coving, vinyl flooring, wall mounted electric Mira shower with attachment.