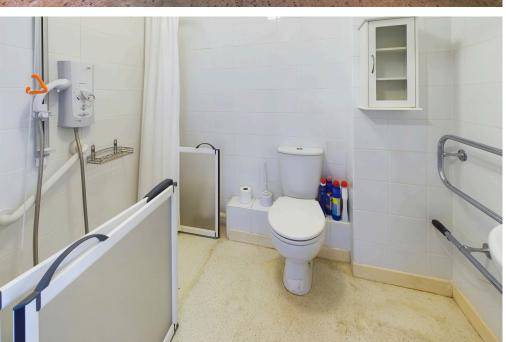

BEDROOM East aspect. Comprising pvcu double glazed window, carpeted flooring, coving, single light fitting, built in wardrobe with hanging rail and shelving, night storage heater.

WET ROOM Comprising low flush wc, pedestal hand wash basin, extractor fan, single light fitting, coving, vinyl flooring, wall mounted electric Mira shower with attachment.