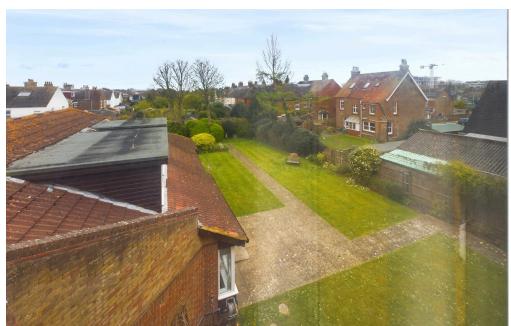

DUAL LOUNGE/DINING ROOM East and South aspect with pleasant views over communal gardens. Comprising pvcu double glazed windows, carpeted flooring, wall mounted electric heater, coving, single light fitting, emergency pull cord, granite work surface with cupboards below with matching cupboards, opening through to:-

#### **EXTERNAL**

COMMUNAL FACILITIES Include lounge, laundry room, drying area, gardens and onsite parking.