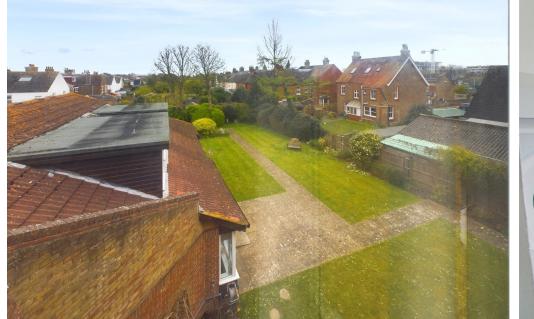

DUAL LOUNGE/DINING ROOM East and South aspect with pleasant views over communal gardens. Comprising pvcu double glazed windows, carpeted flooring, wall mounted electric heater, coving, single light fitting, emergency pull cord, granite work surface with cupboards below with matching cupboards, opening through to:-

#### EXTERNAL

COMMUNAL FACILITIES Include lounge, laundry room, drying area, gardens and onsite parking.