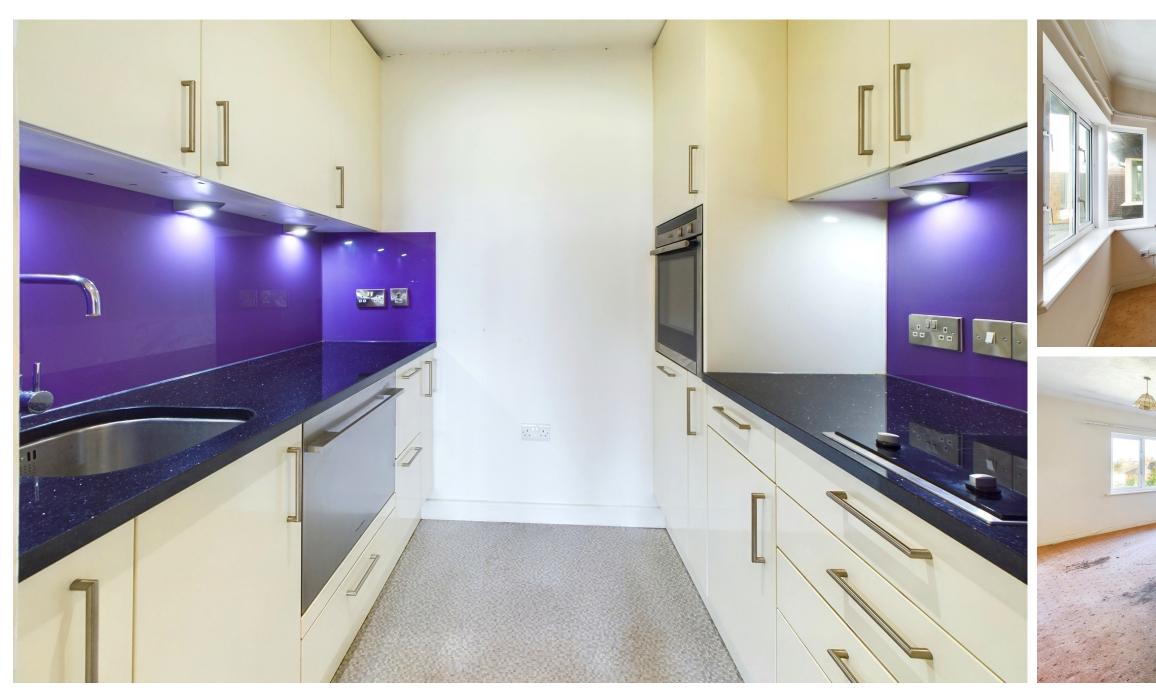

MODERN FITTED KITCHEN Comprising granite work surfaces with cupboards below and matching eye level cupboards, inset stainless steel single drainer sink unit with mixer tap, tiled splashbacks, inset four ring Neff electric hob with extractor fan over, integrated Neff eye level oven, integrated dishwasher.