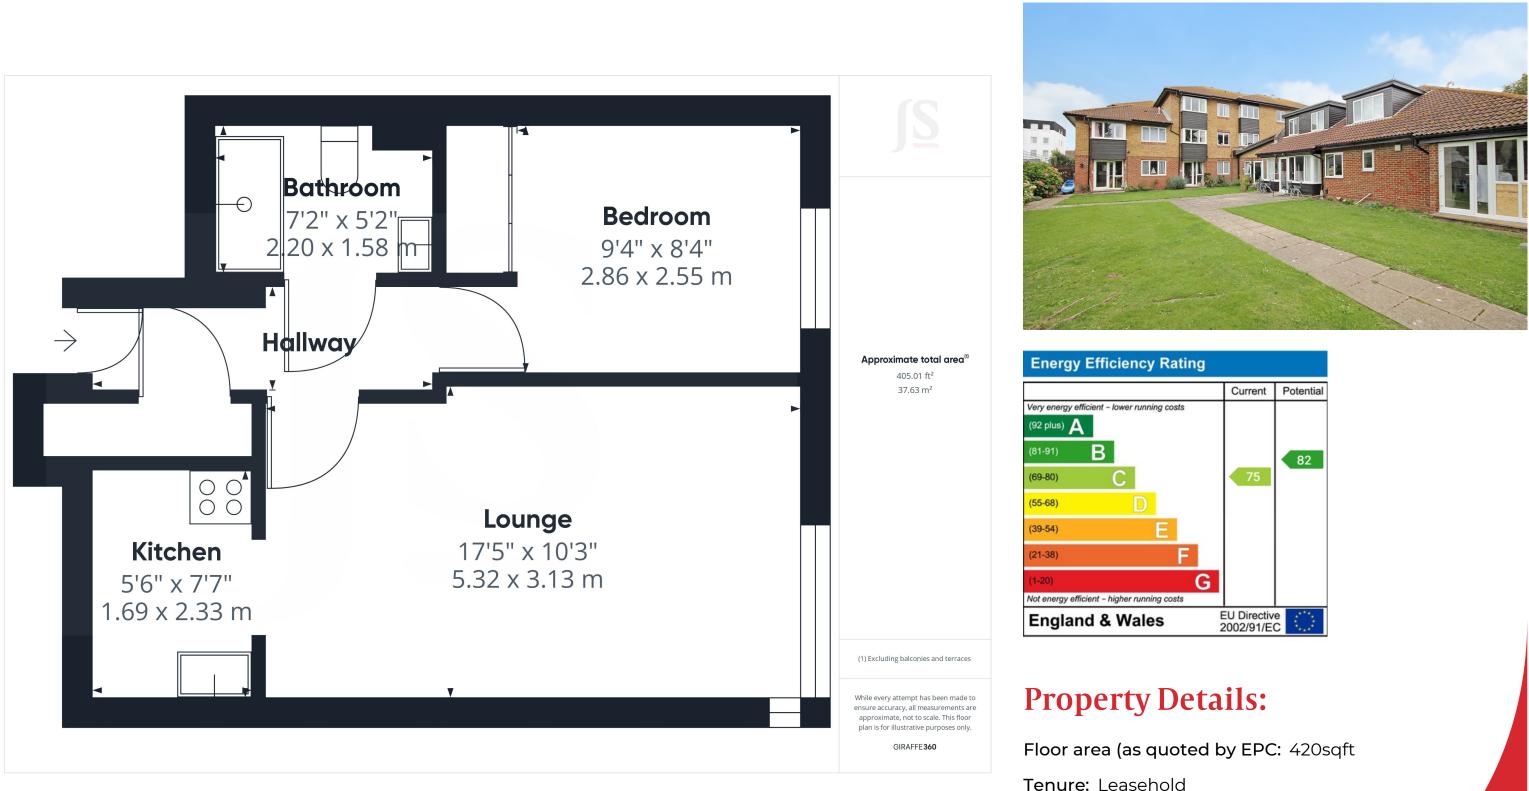

#### INTERNAL

COMMUNAL ENTRANCE Passenger lift or stairs to:-

SECOND FLOOR Private front door through to:-

ENTRANCE HALL Comprising carpeted flooring, wall mounted telephone entry system, single light fitting, ceiling mounted smoke detector, loft hatch access, coving, built in storage cupboard with hot water tank and shelving, electric fusebox.

DUAL LOUNGE/DINING ROOM East and South aspect with pleasant views over communal gardens. Comprising pvcu double glazed windows, carpeted flooring, wall mounted electric heater, coving, single light fitting, emergency pull cord, granite work surface with cupboards below with matching cupboards, opening through to:-

MODERN FITTED KITCHEN Comprising granite work surfaces with cupboards below and matching eye level cupboards, inset stainless steel single drainer sink unit with mixer tap, tiled splashbacks, inset four ring Neff electric hob with extractor fan over, integrated Neff eye level oven, integrated dishwasher.

BEDROOM East aspect. Comprising pvcu double glazed window, carpeted flooring, coving, single light fitting, built in wardrobe with hanging rail and shelving, night storage heater.

WET ROOM Comprising low flush wc, pedestal hand wash basin, extractor fan, single light fitting, coving, vinyl flooring, wall mounted electric Mira shower with attachment.

#### TENURE

LEASE - 125 years commencing 12.11.1986 - 87 years remaining. MAINTENANCE - £2800 per annum, paid quarterly GROUND RENT - £75 per annum paid half yearly.

Shoreham Office | 31 Brunswick Road | Shoreham | West Sussex | BN43 5WA 01273 441341 | shoreham@jacobs-steel.co.uk | jacobs-steel.co.uk

- Council tax band: C