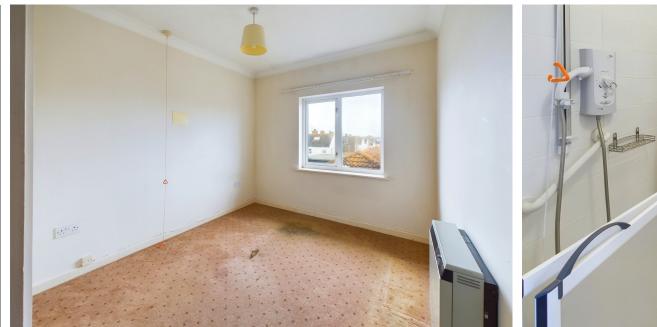

BEDROOM East aspect. Comprising pvcu double glazed window, carpeted flooring, coving, single light fitting, built in wardrobe with hanging rail and shelving, night storage heater.

WET ROOM Comprising low flush wc, pedestal hand wash basin, extractor fan, single light fitting, coving, vinyl flooring, wall mounted electric Mira shower with attachment.