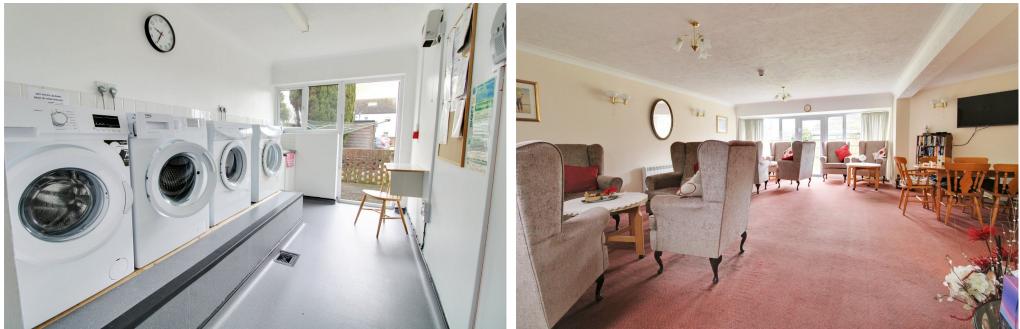

#### EXTERNAL

COMMUNAL FACILITIES Include lounge, laundry room, drying area, gardens and onsite parking.