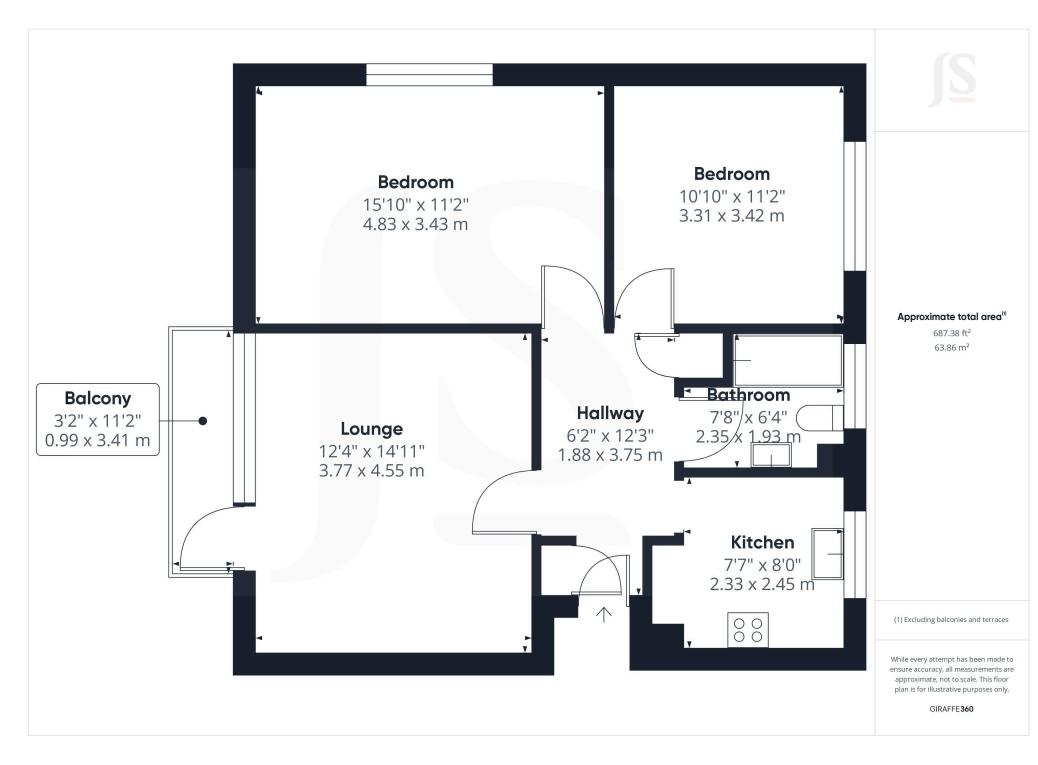

2 Bedrooms

1 Bathroom

1 Reception Room

#### **INTERNAL**

COMMUNAL ENTRANCE Stairs to:-

FIRST FLOOR External storage cupboard. Private front door through to:-

SPACIOUS ENTRANCE HALL Comprising wall mounted door entryphone system, carpeted flooring, single light fitting, two storage cupboards.

SPACIOUS WEST FACING LOUNGE West aspect. Comprising pvcu double glazed windows, modern wall mounted heater, carpeted flooring, single light fitting, pvcu double glazed door out onto:-

PRIVATE WEST FACING BALCONY Having obscured glass balustrade.

BEDROOM ONE North aspect. Comprising pvcu double glazed window, modern wall mounted heater, single light fitting.

BEDROOM TWO East aspect. Comprising pvcu double glazed window, modern wall mounted heater, single light fitting.

MODERN FITTED BATHROOM East aspect. Comprising obscured glass pvcu double glazed window, tiled flooring, panel enclosed bath with mixer tap and integrated shower over, low level flush wc, pedestal hand wash basin, wall mounted towel rail, part tiled walls, single ceiling light fitting.

SPACIOUS MODERN KITCHEN East aspect. Comprising pvcu double glazed window, vinyl flooring, fitted range of cupboard and drawers, square edge work surfaces with inset stainless steel single drainer sink unit with mixer tap, inset electric hob with oven below and extract fan over, space and plumbing for washing machine, breakfast bar area with seating space for one, part tiled splashbacks.