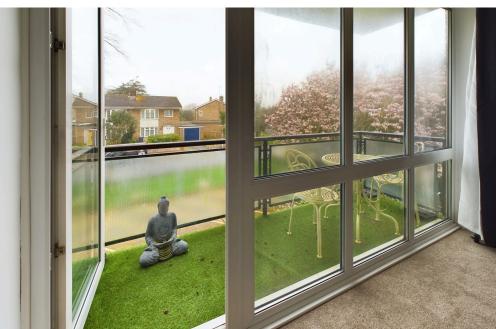

SPACIOUS WEST FACING LOUNGE West aspect. Comprising pvcu double glazed windows, modern wall mounted heater, carpeted flooring, single light fitting, pvcu double glazed door out onto:-

PRIVATE WEST FACING BALCONY Having obscured glass balustrade.