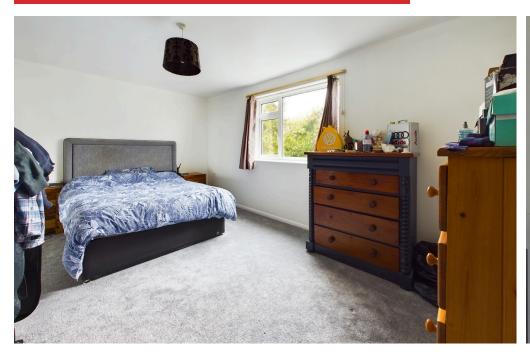

BEDROOM ONE North aspect. Comprising pvcu double glazed window, modern wall mounted heater, single light fitting.

BEDROOM TWO East aspect. Comprising pvcu double glazed window, modern wall mounted heater, single light fitting.