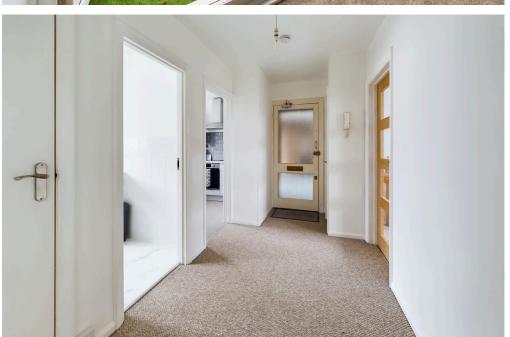

#### **INTERNAL**

COMMUNAL ENTRANCE Stairs to:-

FIRST FLOOR External storage cupboard. Private front door through to:-

SPACIOUS ENTRANCE HALL Comprising wall mounted door entryphone system, carpeted flooring, single light fitting, two storage cupboards.