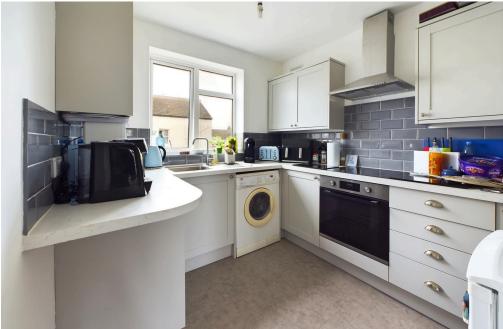

SPACIOUS MODERN KITCHEN East aspect. Comprising pvcu double glazed window, vinyl flooring, fitted range of cupboard and drawers, square edge work surfaces with inset stainless steel single drainer sink unit with mixer tap, inset electric hob with oven below and extract fan over, space and plumbing for washing machine, breakfast bar area with seating space for one, part tiled splashbacks.