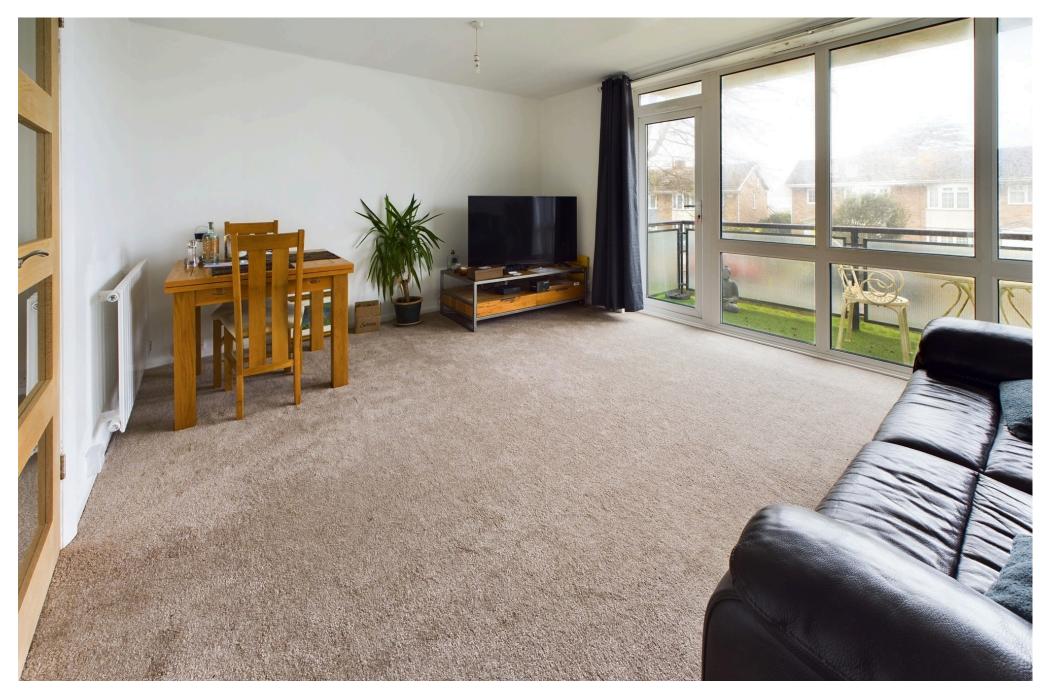

SPACIOUS WEST FACING LOUNGE West aspect. Comprising pvcu double glazed windows, modern wall mounted heater, carpeted flooring, single light fitting, pvcu double glazed door out onto:-

PRIVATE WEST FACING BALCONY Having obscured glass balustrade.