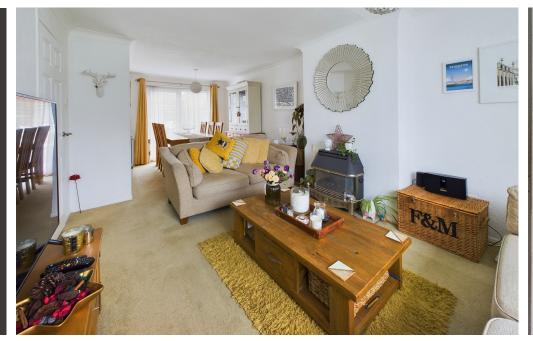

DUAL ASPECT OPEN PLAN LOUNGE/DINER South & North aspect. Comprising pvcu double glazed windows, pvcu double glazed sliding door out onto feature rear garden, carpeted flooring, radiator, gas fireplace, coving, two light fittings.