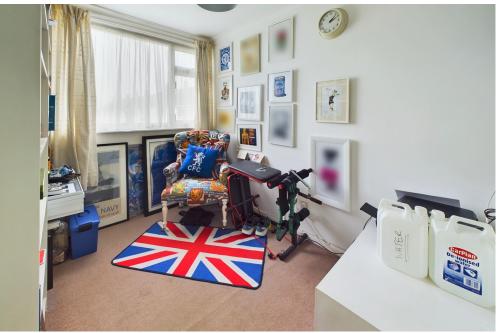

BEDROOM TWO North aspect. Comprising pvcu double glazed window, coving, single light fitting, radiator, carpeted flooring.

BEDROOM THREE South aspect. Comprising pvcu double glazed window, coving, single light fitting, radiator, carpeted flooring.