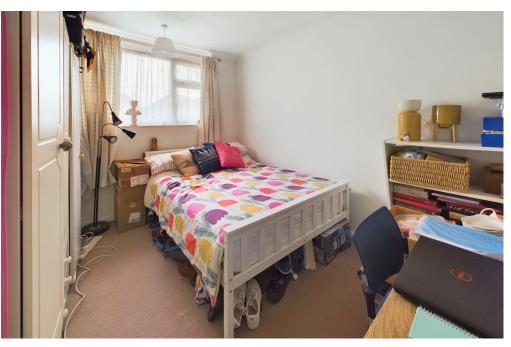

BEDROOM TWO North aspect. Comprising pvcu double glazed window, coving, single light fitting, radiator, carpeted flooring.

BEDROOM THREE South aspect. Comprising pvcu double glazed window, coving, single light fitting, radiator, carpeted flooring.