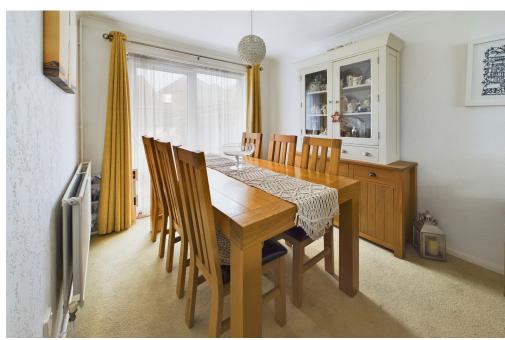

DUAL ASPECT OPEN PLAN LOUNGE/DINER South & North aspect. Comprising pvcu double glazed windows, pvcu double glazed sliding door out onto feature rear garden, carpeted flooring, radiator, gas fireplace, coving, two light fittings.