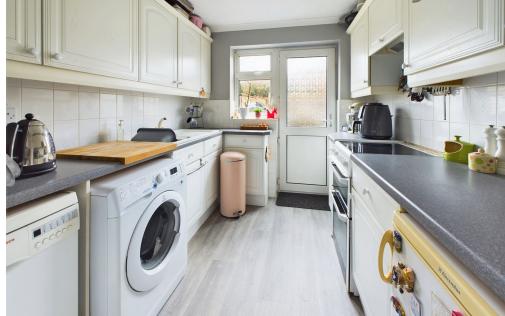

FITTED KITCHEN North aspect. Comprising obscure glass pvcu double glazed door out onto feature rear garden, pvcu double glazed windows, roll edge laminate work surfaces with cupboard below and matching eye level cupboards, inset one and a half bowl sink unit with mixer tap, space and provision for washing machine, dishwasher and under counter fridge, space for freestanding oven/cooker with extractor fan over, vinyl flooring, coving, single light fitting, tiled splashbacks.