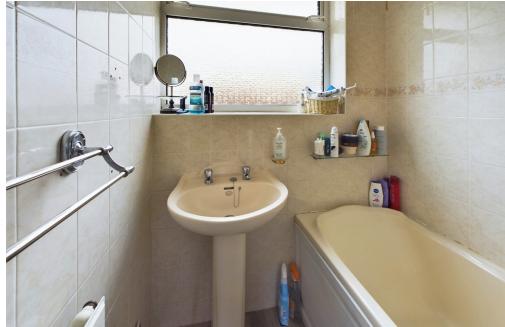

BATHROOM North aspect. Comprising panel enclosed bath with Mira electric shower attachment over, pedestal hand wash basin, fully tiled walls, obscure glass pvcu double glazed window, radiator, towel rail, Karndean flooring, single light fitting.