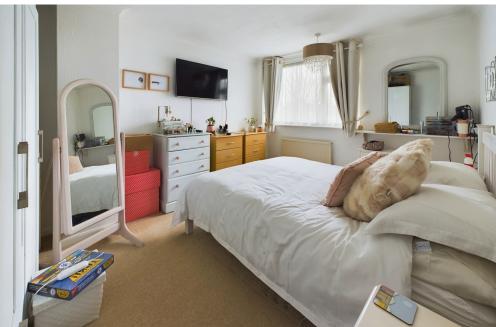

FIRST FLOOR LANDING Comprising coving, single light fitting, loft hatch access with pull down ladder.

MAIN BEDROOM South aspect. Comprising pvcu double glazed window, radiator, carpeted flooring, coving, single light fitting.