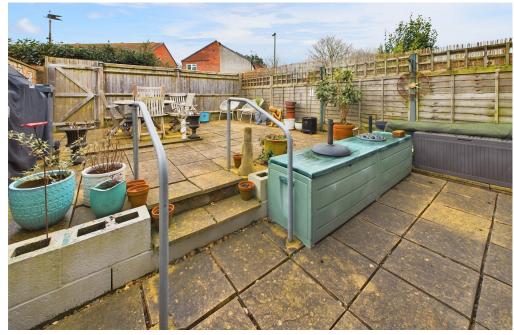

## **EXTERNAL**

REAR GARDEN Stepping out onto large patio area, with steps up to further patio area, fence and wall enclosed, outside tap, rear access to garage compound.

FRONT GARDEN Laid to open lawn area, path leading to front door.