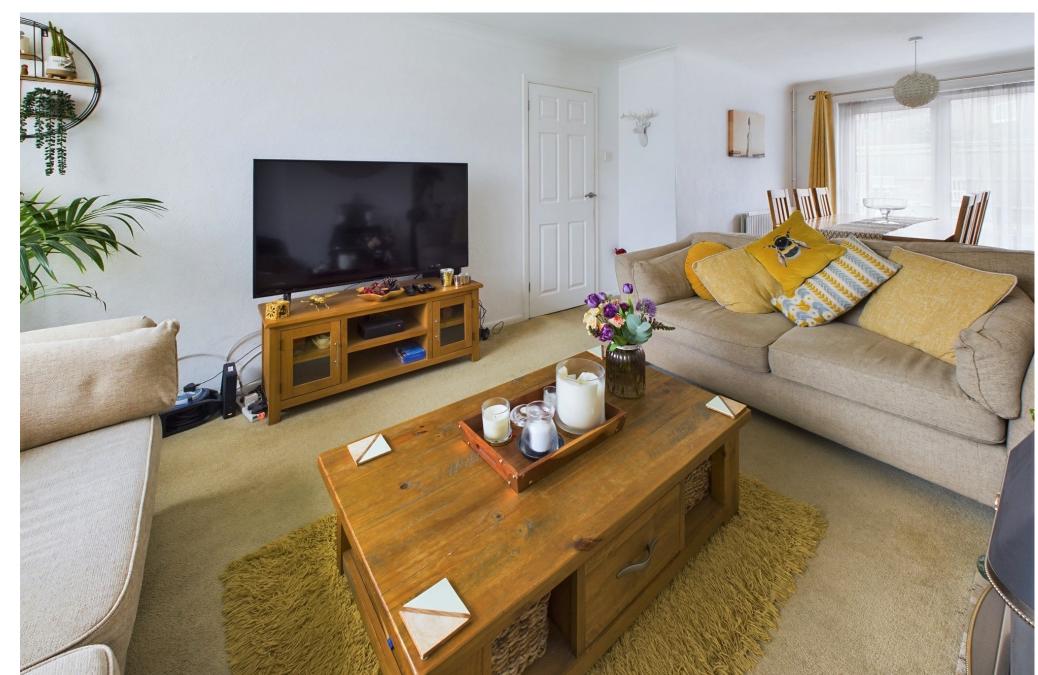

DUAL ASPECT OPEN PLAN LOUNGE/DINER South & North aspect. Comprising pvcu double glazed windows, pvcu double glazed sliding door out onto feature rear garden, carpeted flooring, radiator, gas fireplace, coving, two light fittings.