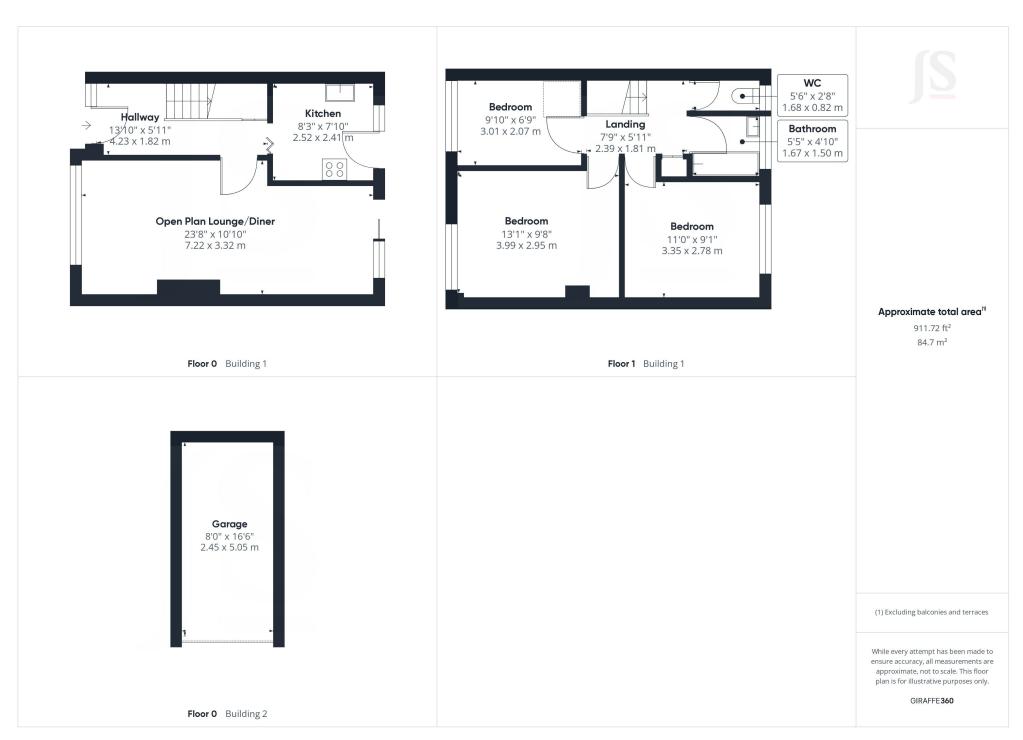

### **INTERNAL**

Obscured glass pvcu double glazed door through to:-

SPACIOUS ENTRANCE HALL South aspect. Comprising obscure glass pvcu double glazed window, carpeted flooring, radiator, single light fitting, coving, stairs to first floor, understairs storage cupboard housing wall mounted meters.

DUAL ASPECT OPEN PLAN LOUNGE/DINER South & North aspect. Comprising pvcu double glazed windows, pvcu double glazed sliding door out onto feature rear garden, carpeted flooring, radiator, gas fireplace, coving, two light fittings.

FITTED KITCHEN North aspect. Comprising obscure glass pvcu double glazed door out onto feature rear garden, pvcu double glazed windows, roll edge laminate work surfaces with cupboard below and matching eye level cupboards, inset one and a half bowl sink unit with mixer tap, space and provision for washing machine, dishwasher and under counter fridge, space for freestanding oven/cooker with extractor fan over, vinyl flooring, coving, single light fitting, tiled splashbacks.

FIRST FLOOR LANDING Comprising coving, single light fitting, loft hatch access with pull down ladder.

MAIN BEDROOM South aspect. Comprising pvcu double glazed window, radiator, carpeted flooring, coving, single light fitting.

BEDROOM TWO North aspect. Comprising pvcu double glazed window, coving, single light fitting, radiator, carpeted flooring.

BEDROOM THREE South aspect. Comprising pvcu double glazed window, coving, single light fitting, radiator, carpeted flooring.

BATHROOM North aspect. Comprising panel enclosed bath with Mira electric shower attachment over, pedestal hand wash basin, fully tiled walls, obscure glass pvcu double glazed window, radiator, towel rail, Karndean flooring, single light fitting.

SEPARATE WC North aspect. Comprising obscure glass pvcu double glazed window, part tiled walls, Karndean flooring, low flush wc, single light fitting.

GARAGE In nearby compound with up and over door.

# **Property Details:**

Floor area (as quoted by EPC: 807 sqft

Tenure: Freehold

Council tax band: C

Whilst we endeavour to make our property particulars accurate and reliable, we have not carried out a detailed survey. If there is any point which is of particular importance to you, please contact the offi ce and we will be pleased to check the information for you, particularly if you are contemplating travelling some distance. Whilst every effort has been made to ensure that any fl oorplans are correct and drawn as accurately as possible, they are to be used for layout and identifi cation purposes only and are not drawn to scale. The services, where applicable, including electrical equipment and other appliances have not been tested and no warranty can be given that they are in working order, even where described in these particulars. Carpets, curtains, furnishings, gas fi res, electrical goods/ fi ttings or other fi xtures, unless expressly mentioned, are not necessarily included with the property.