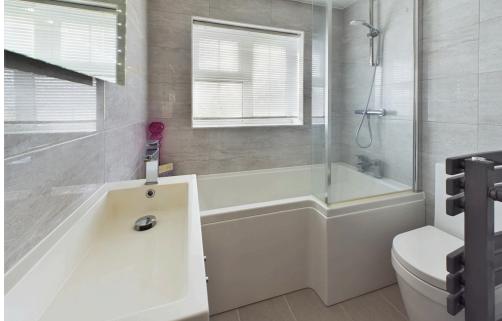

MODERN ENSUITE Comprising obscure glass pvcu double glazed window, contemporary heated towel rail, walk in shower cubicle with integrated shower attachment over, recessed lighting, extractor fan, low flush wc, hand wash basin with mixer tap and vanity unit below, fully tiled walls, tiled flooring.

BEDROOM FOUR East aspect with pleasant views towards Buckingham Park. Comprising pvcu double glazed window, radiator, carpeted flooring, single light fitting, coving.

FAMILY BATHROOM West aspect. Comprising obscure glass pvcu double glazed window, low flush wc, contemporary heated towel rail, panel enclosed bath with integrated shower attachment over, single light fitting, extractor fan, low flush wc, hand wash basin with vanity unit below, fully tiled walls, tiled flooring.