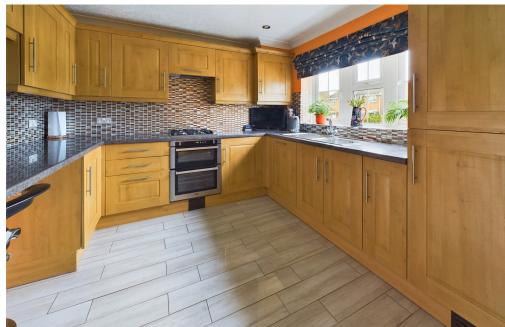

SPACIOUS KITCHEN West aspect. Comprising pvcu double glazed windows with pleasant views towards Buckingham Park, roll edge laminate work surfaces with cupboards below and matching eye level cupboards, inset four ring gas hob with oven below and extractor fan over, inset single drainer stainless steel sink unit with mixer tap, wall mounted Vaillant boiler in cupboard, matching integrated dishwasher, fridge/freezer, tiled flooring, breakfast bar with seating for two, obscure glass serving hatch, recessed lighting, coving.