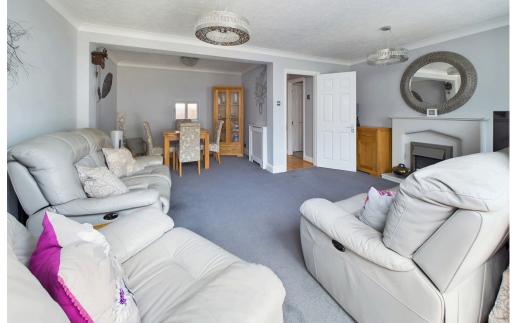

OPEN PLAN LOUNGE/DINER East aspect. Comprising pvcu double glazed window, opening to feature sun room, two light fittings, coving, two wall mounted radiators with attractive surround, electric fireplace with feature attractive marble hearth

DUAL ASPECT SUN ROOM Comprising contemporary wall mounted radiator, wall mounted light, various power points, laminate flooring, pvcu double glazed windows, pvcu double glazed sliding door out to feature rear garden.