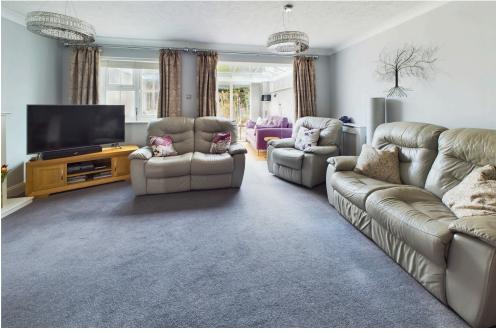

OPEN PLAN LOUNGE/DINER East aspect. Comprising pvcu double glazed window, opening to feature sun room, two light fittings, coving, two wall mounted radiators with attractive surround, electric fireplace with feature attractive marble hearth