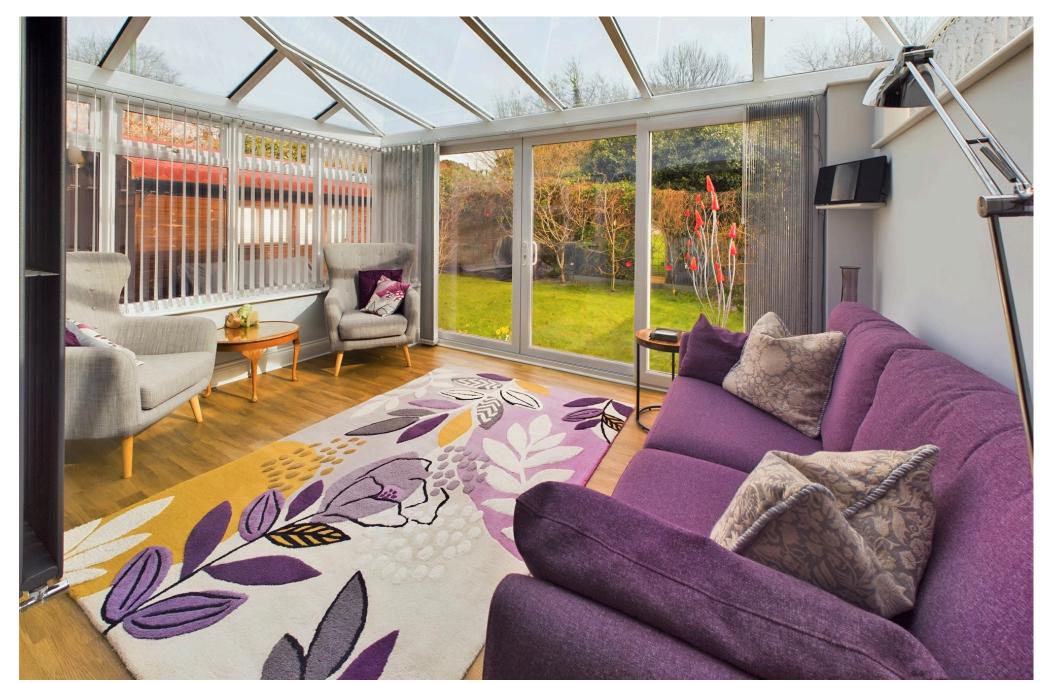

DUAL ASPECT SUN ROOM Comprising contemporary wall mounted radiator, wall mounted light, various power points, laminate flooring, pvcu double glazed windows, pvcu double glazed sliding door out to feature rear garden.