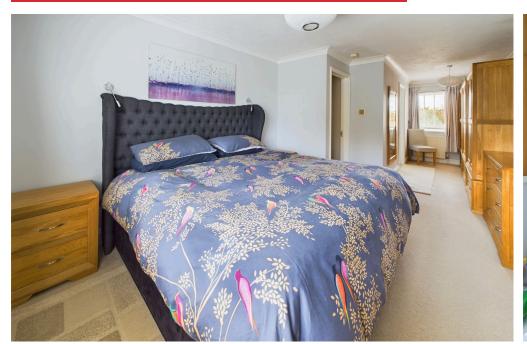

FIRST FLOOR LANDING Comprising two loft hatch access, carpeted flooring, two light fittings, storage cupboard housing hot water tank and slatted shelving, coving.

DUAL ASPECT MAIN BEDROOM East and West aspect with pleasant views towards Buckingham Park.. Comprising two pvcu double glazed windows, two radiators, carpeted flooring, coving, door to:-

MODERN ENSUITE Comprising obscure glass pvcu double glazed window, contemporary heated towel rail, walk in shower cubicle with integrated shower attachment over, recessed lighting, extractor fan, low flush wc, hand wash basin with mixer tap and vanity unit below, fully tiled walls, tiled flooring.