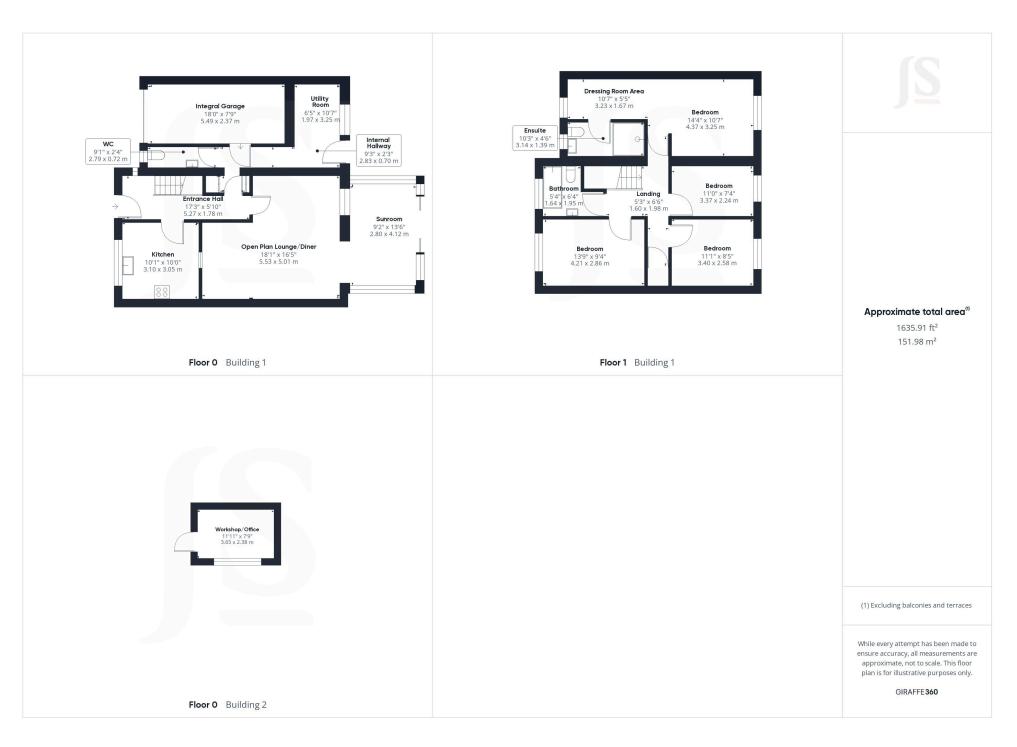

## **INTERNAL**

Double glazed obscure glass composite private front door through to:-

SPACIOUS ENTRANCE HALL North aspect. Comprising obscure glass double glazed window, coving, wall mounted video entry phone system, wall mounted radiator with attractive wood surround, laminate flooring, understairs storage cupboard with shelving, wall mounted Hive heating control panel, two light fittings.

SPACIOUS KITCHEN West aspect. Comprising pvcu double glazed windows with pleasant views towards Buckingham Park, roll edge laminate work surfaces with cupboards below and matching eye level cupboards, inset four ring gas hob with oven below and extractor fan over, inset single drainer stainless steel sink unit with mixer tap, wall mounted Vaillant boiler in cupboard, matching integrated dishwasher, fridge/freezer, tiled flooring, breakfast bar with seating for two, obscure glass serving hatch, recessed lighting, coving.

OPEN PLAN LOUNGE/DINER East aspect. Comprising pvcu double glazed window, opening to feature sun room, two light fittings, coving, two wall mounted radiators with attractive surround, electric fireplace with feature attractive marble hearth

DUAL ASPECT SUN ROOM Comprising contemporary wall mounted radiator, wall mounted light, various power points, laminate flooring, pvcu double glazed windows, pvcu double glazed sliding door out to feature rear garden.

INTERNAL HALLWAY Comprising two integrated storage cupboards with hanging rails, single light fitting, recessed lighting, leading through to:-

UTILITY ROOM Comprising obscure glass pvcu double glazed door to rear garden, pvcu double glazed window, single light fitting, coving, tiled flooring, roll edge laminate works surfaces with cupboards below and matching eye level cupboards, space for fridge/freezer, space and provision for washing machine and tumble dryer.

GROUND FLOOR WC West aspect. Comprising obscure glass pvcu double glazed window, extractor fan, single light fitting, coving, low flush wc, hand wash basin with vanity unit below, tiled splashbacks, heated towel rail, tiled flooring.

FIRST FLOOR LANDING Comprising two loft hatch access, carpeted flooring, two light fittings, storage cupboard housing hot water tank and slatted shelving, coving.

DUAL ASPECT MAIN BEDROOM East and West aspect with pleasant views towards Buckingham Park.. Comprising two pvcu double glazed windows, two radiators, carpeted flooring, coving, door to:-

MODERN ENSUITE Comprising obscure glass pvcu double glazed window, contemporary heated towel rail, walk in shower cubicle with integrated shower attachment over, recessed lighting, extractor fan, low flush wc, hand wash basin with mixer tap and vanity unit below, fully tiled walls, tiled flooring.

BEDROOM TWO West aspect with pleasant views towards Buckingham Park. Comprising pvcu double glazed window, radiator, carpeted flooring, single light fitting, coving.

BEDROOM THREE East aspect with pleasant views towards Buckingham Park. Comprising pvcu double glazed window, radiator, carpeted flooring, single light fitting, coving.

BEDROOM FOUR East aspect with pleasant views towards Buckingham Park. Comprising pvcu double glazed window, radiator, carpeted flooring, single light fitting, coving.

FAMILY BATHROOM West aspect. Comprising obscure glass pvcu double glazed window, low flush wc, contemporary heated towel rail, panel enclosed bath with integrated shower attachment over, single light fitting, extractor fan, low flush wc, hand wash basin with vanity unit below, fully tiled walls, tiled flooring.

## **EXTERNAL**

INTEGRAL GARAGE Having an electric roller door benefitting from power and lighting, various shelving, wall mounted meters and fuse boxes

FRONT GARDEN Laid to hardstanding providing off road parking for approximately three vehicles leading to integral garage, shrub borders, wall and fence enclosed.

REAR GARDEN Stepping out onto patio area leading onto large lawned area, fence and wall enclosed, side access, bin storage area, outside tap, external power points.

TIMBER BUILT WORKSHOP/OFFICE Having power and lighting, shelving, wooden flooring, single glazed window, electric heating

# **Property Details:**

Floor area (as quoted by EPC: 1442sqft

Tenure: Freehold

Council tax band: D

Whilst we endeavour to make our property particulars accurate and reliable, we have not carried out a detailed survey. If there is any point which is of particular importance to you, please contact the offi ce and we will be pleased to check the information for you, particularly if you are contemplating travelling some distance. Whilst every effort has been made to ensure that any fl oorplans are correct and drawn as accurately as possible, they are to be used for layout and identifi cation purposes only and are not drawn to scale. The services, where applicable, including electrical equipment and other appliances have not been tested and no warranty can be given that they are in working order, even where described in these particulars. Carpets, curtains, furnishings, gas fi res, electrical goods/ fi ttings or other fi xtures, unless expressly mentioned, are not necessarily included with the property.