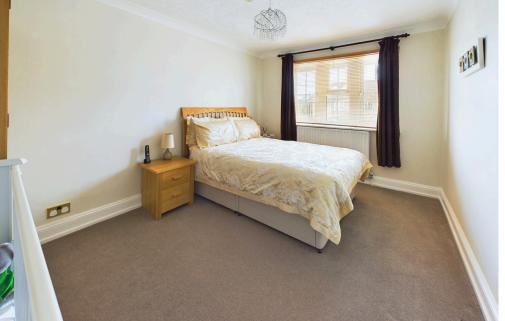

BEDROOM TWO West aspect with pleasant views towards Buckingham Park. Comprising pvcu double glazed window, radiator, carpeted flooring, single light fitting, coving.

BEDROOM THREE East aspect with pleasant views towards Buckingham Park. Comprising pvcu double glazed window, radiator, carpeted flooring, single light fitting, coving.

BEDROOM FOUR East aspect with pleasant views towards Buckingham Park. Comprising pvcu double glazed window, radiator, carpeted flooring, single light fitting, coving.

FAMILY BATHROOM West aspect. Comprising obscure glass pvcu double glazed window, low flush wc, contemporary heated towel rail, panel enclosed bath with integrated shower attachment over, single light fitting, extractor fan, low flush wc, hand wash basin with vanity unit below, fully tiled walls, tiled flooring.