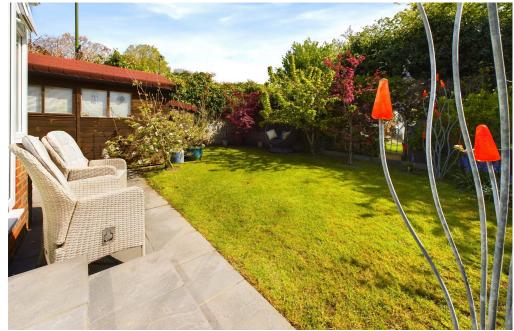

REAR GARDEN Stepping out onto patio area leading onto large lawned area, fence and wall enclosed, side access, bin storage area, outside tap, external power points.

TIMBER BUILT WORKSHOP/OFFICE Having power and lighting, shelving, wooden flooring, single glazed window, electric heating