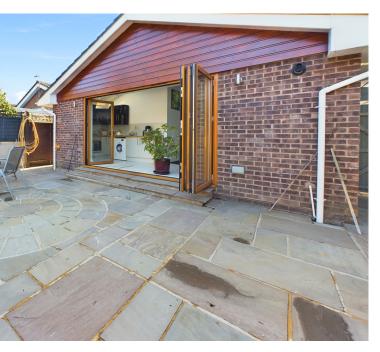

SUN TRAP REAR GARDEN Large block paved area stepping up onto lawned area having various mature shrub, tree and plant borders, impressive roof top and sea views, outside tap, two gates leading to front of property, fence enclosed.