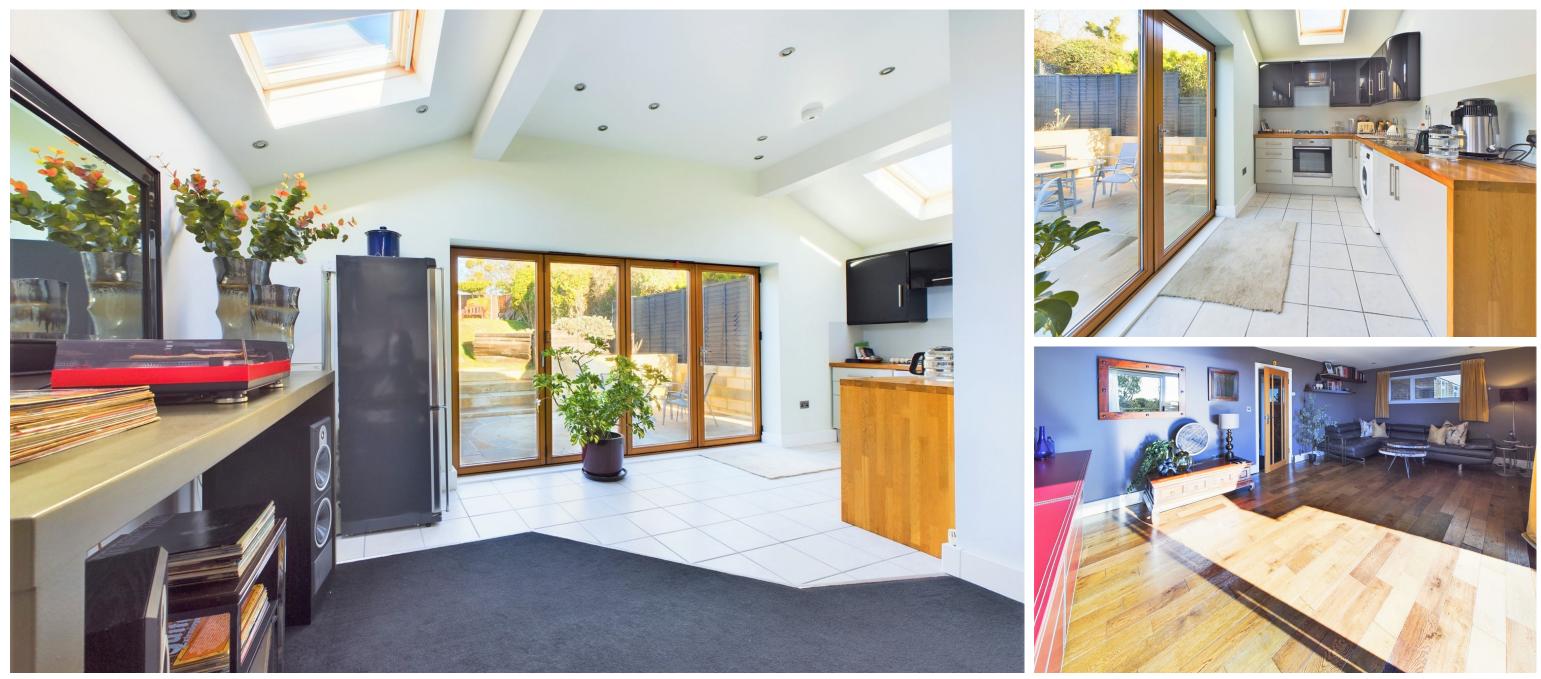

OPEN PLAN DINING ROOM West aspect. Comprising two double glazed velux windows, sunken spotlights.

OPEN PLAN KITCHEN/BREAKFAST ROOM East, West and South aspect. Comprising solid oak work surfaces with cupboards below, matching eye level cupboards, inset four ring gas hob with oven below and extractor fan over, inset stainless steel single drainer sink unit with mixer tap, provision for washing machine, tiled flooring, oak double glazed bi-folding doors leading out onto impressive sun trap rear garden.

SPACIOUS DOUBLE ASPECT LOUNGE East and South aspect benefitting from impressive roof top and sea views. Comprising pvcu double glazed slide door leading out on to SOUTH FACING BALCONY with impressive views, further pvcu double glazed window, solid oak flooring, sunken spotlights.