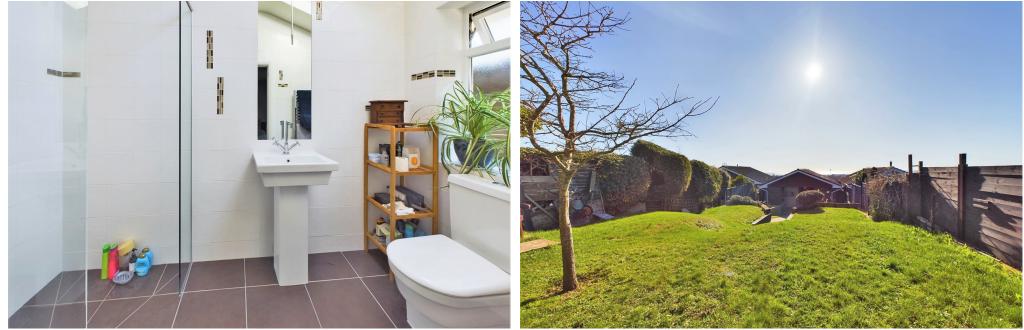

#### INTERNAL HALLWAY

BEDROOM THREE East aspect. Comprising pvcu double glazed window, radiator, sunken spotlights.

BEAUTIFULLY PRESENTED MODERN BATHROOM Comprising two obscured glass pvcu double glazed windows, double glazed velux window, panel enclosed bath with shower attachment over, wall mounted heated towel rail, contemporary pedestal hand wash basin, contemporary low flush wc, walk in shower cubicle having a wall mounted electric shower being fully tiled, extractor fan, majority tiled walls, tiled flooring, sunken spotlights.

SUN TRAP REAR GARDEN Large block paved area stepping up onto lawned area having various mature shrub, tree and plant borders, impressive roof top and sea views, outside tap, two gates leading to front of property, fence enclosed.