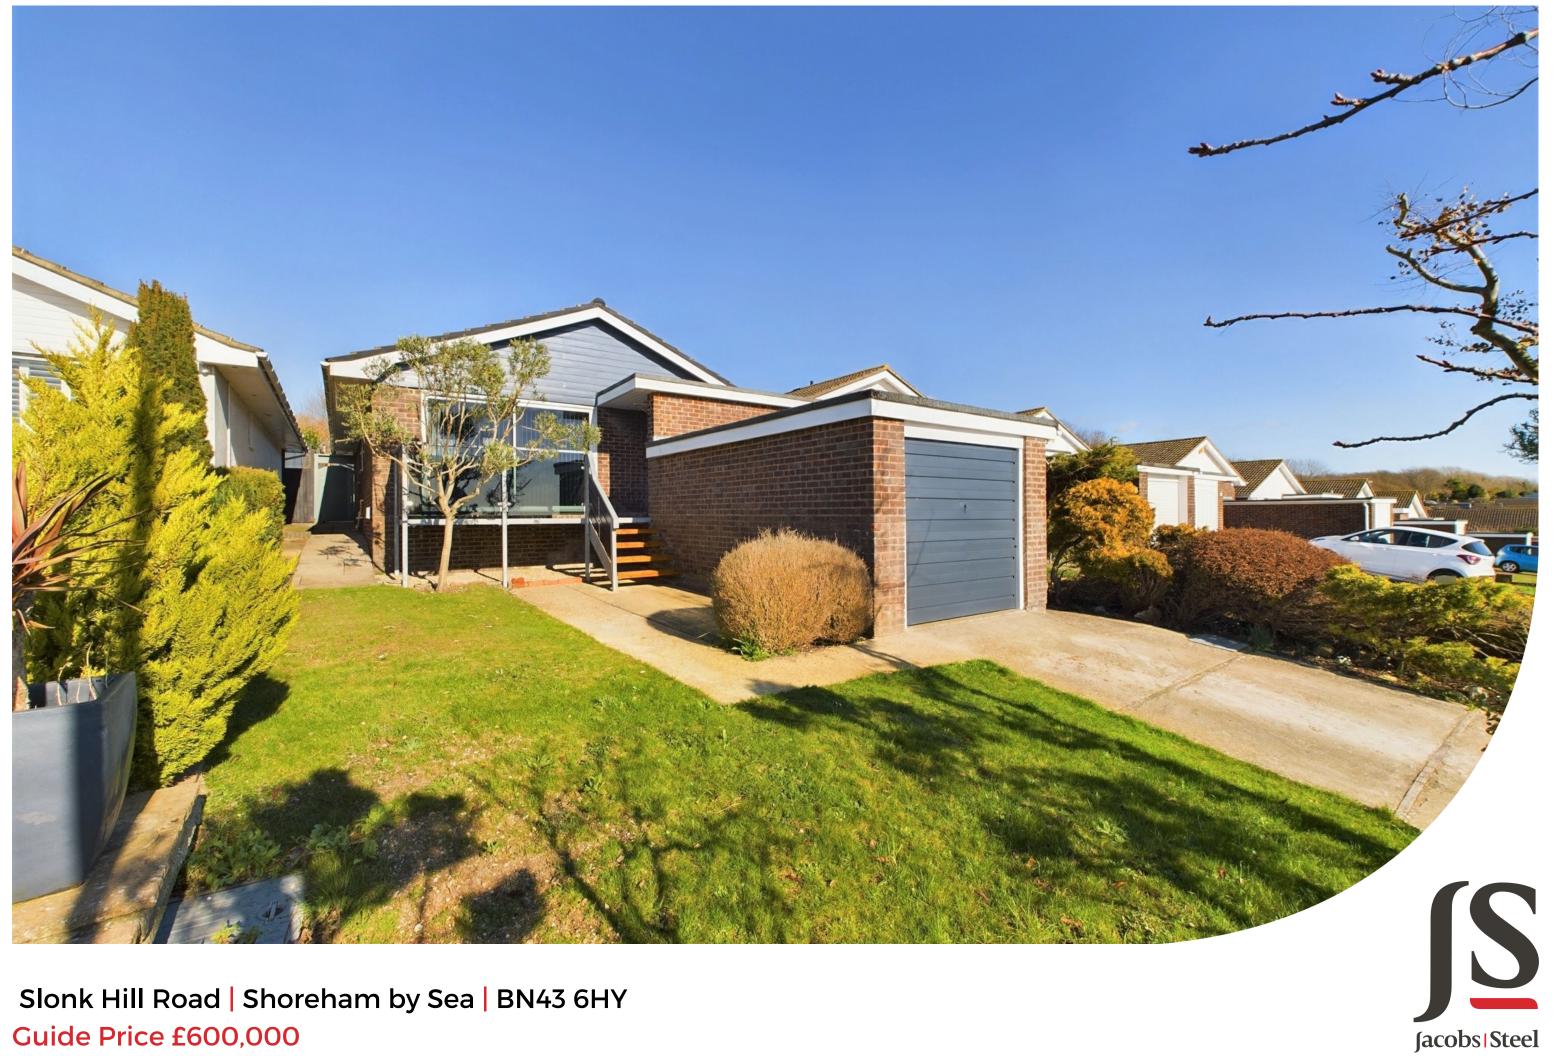

We are delighted to offer for sale this beautifully presented three bedroom two bathroom detached bungalow situated in this sought after residential location

### **EXTERNAL**

FRONT GARDEN Large paved area affording off road parking for one vehicle leading onto large lawned area having scope for further off road parking (sntpc), various shrub, tree and plant borders, steps up to balcony, gate to side access.

SUN TRAP REAR GARDEN Large block paved area stepping up onto lawned area having various mature shrub, tree and plant borders, impressive roof top and sea views, outside tap, two gates leading to front of property, fence enclosed.