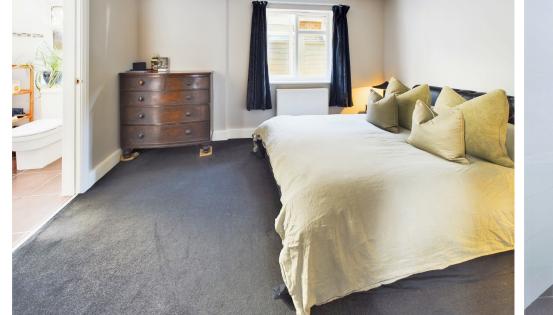

ENSUITE BEDROOM ONE East aspect. Comprising pvcu double glazed window, radiator, sunken spotlights, door to:-

IMPRESSIVE MODERN SHOWER ROOM/WET ROOM East aspect. Comprising obscure glass pvcu double glazed window, double glazed velux window, walk in shower cubicle having and integrated shower being fully tiled, extractor fan, sunken spotlights, fully tiled walls, wall mounted heated towel rail, tiled flooring.