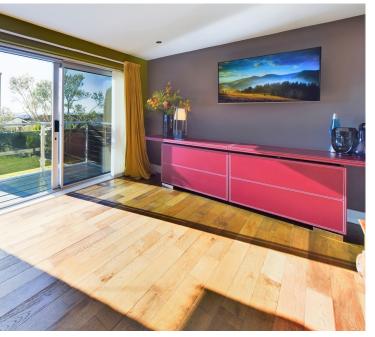

SPACIOUS DOUBLE ASPECT LOUNGE East and South aspect benefitting from impressive roof top and sea views. Comprising pvcu double glazed slide door leading out on to SOUTH FACING BALCONY with impressive views, further pvcu double glazed window, solid oak flooring, sunken spotlights.