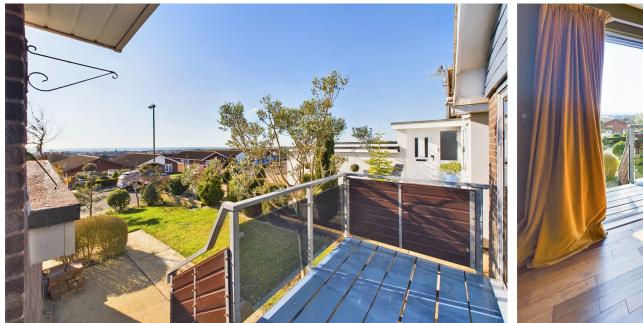

SPACIOUS DOUBLE ASPECT LOUNGE East and South aspect benefitting from impressive roof top and sea views. Comprising pvcu double glazed slide door leading out on to SOUTH FACING BALCONY with impressive views, further pvcu double glazed window, solid oak flooring, sunken spotlights.

SUN TRAP REAR GARDEN Large block paved area stepping up onto lawned area having various mature shrub, tree and plant borders, impressive roof top and sea views, outside tap, two gates leading to front of property, fence enclosed.