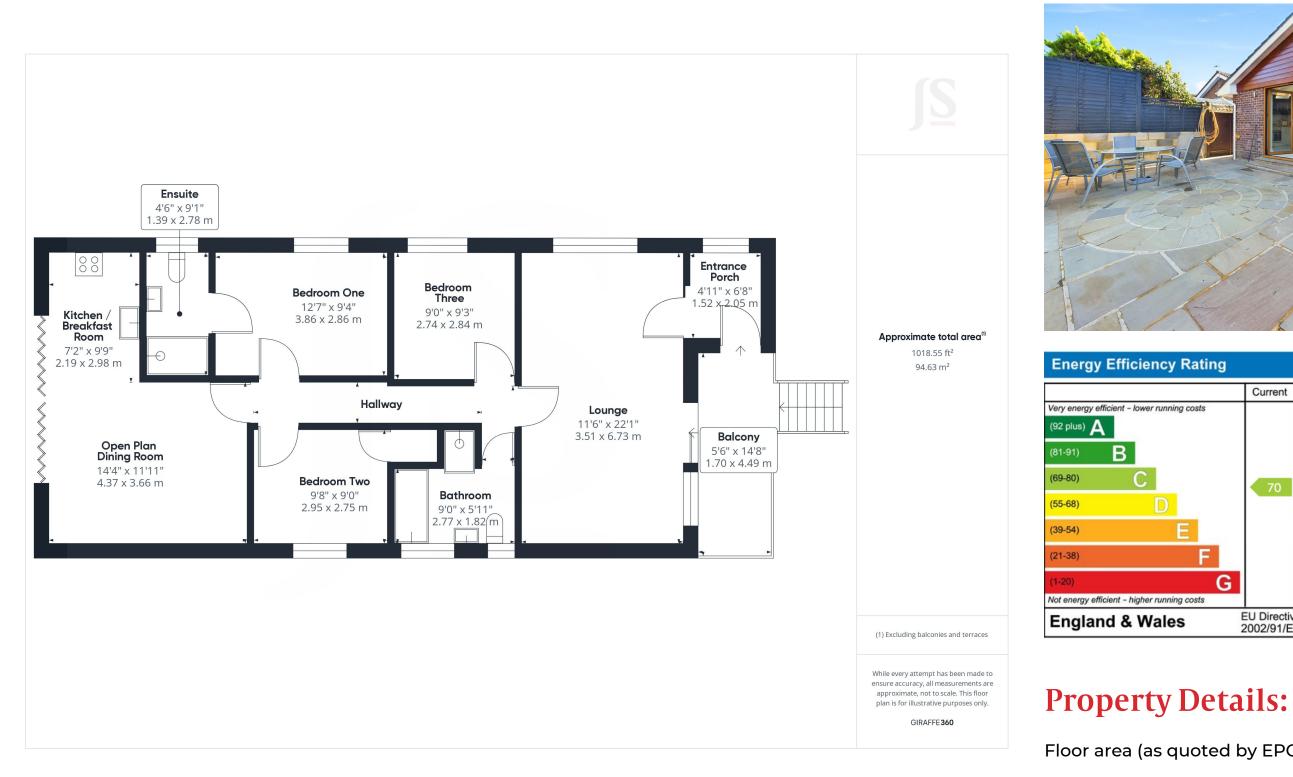

#### **INTERNAL**

Pvcu double glazed front door through to:-

ENTRANCE PORCH East aspect benefitting from sea views and towards i360. Comprising sunken spotlight, pvcu double glazed window, door through to:-

SPACIOUS DOUBLE ASPECT LOUNGE East and South aspect benefitting from impressive roof top and sea views. Comprising pvcu double glazed slide door leading out on to SOUTH FACING BALCONY with impressive views, further pvcu double glazed window, solid oak flooring, sunken spotlights.

#### INTERNAL HALLWAY

BEDROOM THREE East aspect. Comprising pvcu double glazed window, radiator, sunken spotlights.

BEAUTIFULLY PRESENTED MODERN BATHROOM Comprising two obscured glass pvcu double glazed windows, double glazed velux window, panel enclosed bath with shower attachment over, wall mounted heated towel rail, contemporary pedestal hand wash basin, contemporary low flush wc, walk in shower cubicle having a wall mounted electric shower being fully tiled, extractor fan, majority tiled walls, tiled flooring, sunken spotlights.

BEDROOM TWO West aspect. Comprising pvcu double glazed window, radiator, built in storage cupboard with hanging rail and shelving, sunken spotlights, range of contemporary fitted cupboards with hanging rail and shelving.

ENSUITE BEDROOM ONE East aspect. Comprising pvcu double glazed window, radiator, sunken spotlights, door to:-

IMPRESSIVE MODERN SHOWER ROOM/WET ROOM East aspect. Comprising obscure glass pvcu double glazed window, double glazed velux window, walk in shower cubicle having and integrated shower being fully tiled, extractor fan, sunken spotlights, fully tiled walls, wall mounted heated towel rail, tiled flooring.

OPEN PLAN DINING ROOM West aspect. Comprising two double glazed velux windows, sunken spotlights.

OPEN PLAN KITCHEN/BREAKFAST ROOM East, West and South aspect. Comprising solid oak work surfaces with cupboards below, matching eye level cupboards, inset four ring gas hob with oven below and extractor fan over, inset stainless steel single drainer sink unit with mixer tap, provision for washing machine, tiled flooring, oak double glazed bi-folding doors leading out onto impressive sun trap rear garden.

**Tenure:** Freehold

Council tax band: D

Whilst we endeavour to make our property particulars accurate and reliable, we have not carried out a detailed survey. If there is any point which is of particular importance to you, please contact the offi ce and we will be pleased to check the information for you, particularly if you are contemplating travelling some distance. Whilst every effort has been made to ensure that any fl oorplans are correct and drawn as accurately as possible, they are to be used for layout and identifi cation purposes only and are not drawn to scale. The services, where applicable, including electrical equipment and other appliances have not been tested and no warranty can be given that they are in working order, even where described in these particulars. Carpets, curtains, furnishings, gas fi res, electrical goods/ fi ttings or other fi xtures, unless expressly mentioned, are not necessarily included with the property.