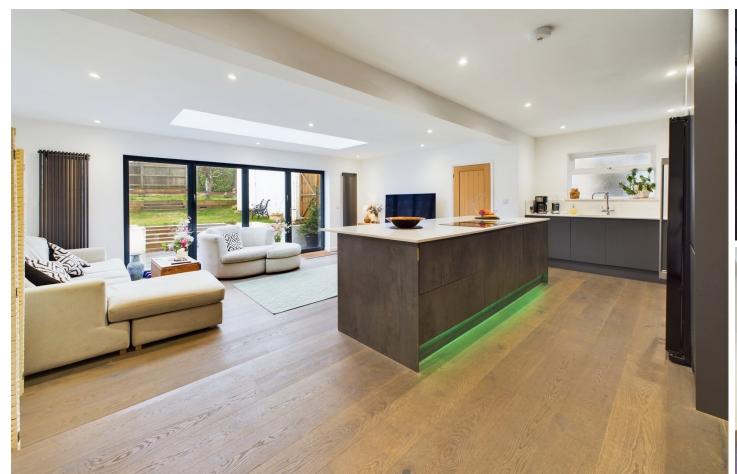

#### **OPEN PLAN FAMILY ROOM/KITCHEN**

North aspect. Comprising engineered hardwood flooring throughout, spotlights, smoke detector, radiator, stairs to first floor, understairs storage cupboards.

Kitchen area: Comprising pvcu double glazed window, newly fitted Howdens kitchen (2022), large feature island with Quartz marble work surfaces, inset electric induction hob with built in extractor fan, breakfast bar with seating for five having numerous storage cupboards below. Matching set of floor to ceiling units with push latch feature, two eye level Bosch ovens and integrated Bosch dishwasher, space for American style fridge/freezer, inset one and a half bowl butler sink with single drainer, mixer tap with boiling hot water facility, fitted larder cupboard benefitting from lighting, shelving and power point.

Lounge Area: Comprising bi-folding doors leading out to patio area and rear garden, two contemporary upstanding radiators, feature skylight, television point.

**STORAGE/UTILITY ROOM** Comprising engineered hardwood flooring, worktop with space and provision for washing machine/dryer under.