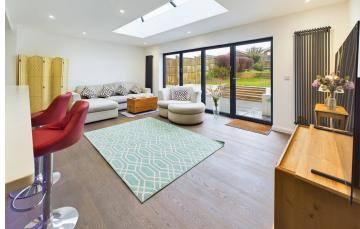

Lounge Area: Comprising bi-folding doors leading out to patio area and rear garden, two contemporary upstanding radiators, feature skylight, television point.

**STORAGE/UTILITY ROOM** Comprising engineered hardwood flooring, worktop with space and provision for washing machine/dryer under.