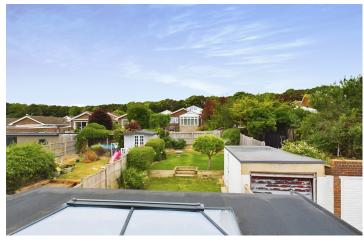

# **EXTERNAL**

FRONT GARDEN Shared driveway to Garage

GARAGE With up and over door, gate to rear garden, window.

**SECLUDED LANDSCAPED REAR GARDEN** Side access via steps to patio area, split level mature landscaped garden with steps to lower and upper levels, laid to lawn, various shrub, bush and flower borders, door to garage, fence and wall enclosed.

# LOCATION

Conveniently situated on gently rising ground on the southern slopes of the South Downs overlooking Buckingham Park. The centre of Shoreham is just under 1 mile distant with its comprehensive shopping facilities, bars, restaurants, health centre, library and mainline railway station is within easy reach with direct routes to Brighton & London Victoria.