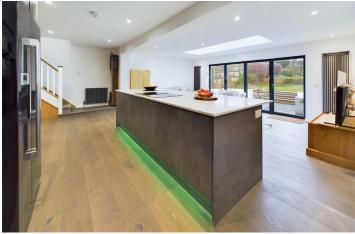

#### **OPEN PLAN FAMILY ROOM/KITCHEN**

North aspect. Comprising engineered hardwood flooring throughout, spotlights, smoke detector, radiator, stairs to first floor, understairs storage cupboards.

Kitchen area: Comprising pvcu double glazed window, newly fitted Howdens kitchen (2022), large feature island with Quartz marble work surfaces, inset electric induction hob with built in extractor fan, breakfast bar with seating for five having numerous storage cupboards below. Matching set of floor to ceiling units with push latch feature, two eye level Bosch ovens and integrated Bosch dishwasher, space for American style fridge/freezer, inset one and a half bowl butler sink with single drainer, mixer tap with boiling hot water facility, fitted larder cupboard benefitting from lighting, shelving and power point.