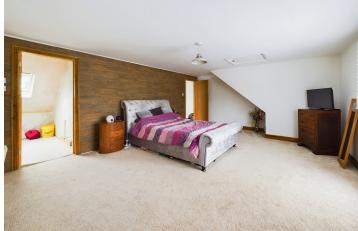

#### FIRST FLOOR LANDING

Comprising velux window, feature glass internal window, smoke detector.

MASTER BEDROOM ONE North aspect. Comprising carpeted flooring, pvcu double glazed windows with white wood plantation shutters and French doors to Juliette balcony having views overlooking the rear garden, single ceiling light fitting, hatch to loft space, door through to;-