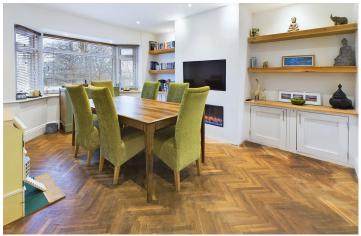

**DINING ROOM** South aspect. Comprising herringbone parquet flooring, pvcu double glazed bay window, recessed cupboards and shelving, feature electric fireplace with flame effect and changing LED coloured lighting, spotlights.