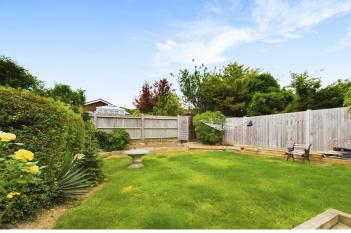

# **EXTERNAL**

FRONT GARDEN Shared driveway to Garage

GARAGE With up and over door, gate to rear garden, window.

**SECLUDED LANDSCAPED REAR GARDEN** Side access via steps to patio area, split level mature landscaped garden with steps to lower and upper levels, laid to lawn, various shrub, bush and flower borders, door to garage, fence and wall enclosed.