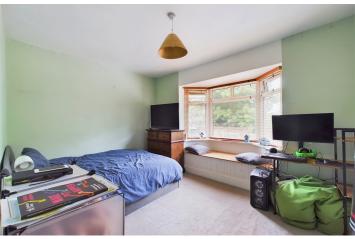

**BEDROOM TWO** South aspect. Comprising carpeted flooring, double glazed velux window with views directly over Buckingham Park and also with distant Sea views, access to eaves storage cupboards, single ceiling light fitting.