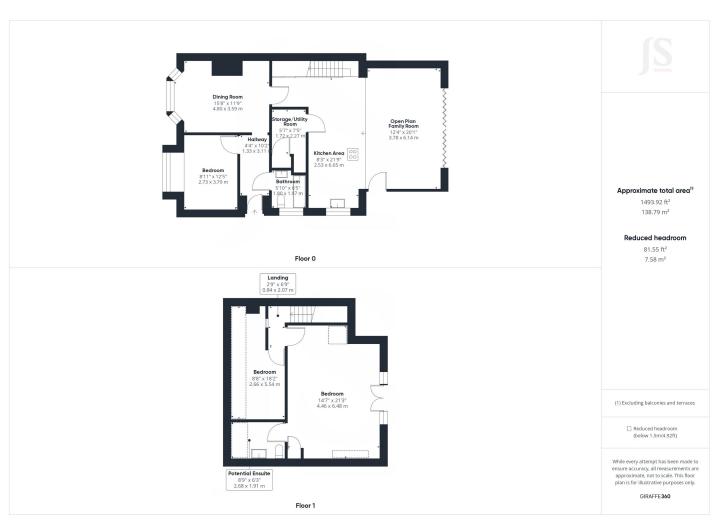

# **Property Details:**

Floor area (quoted by floorplan

1485sqft

Tenure: Freehold

Council tax band: D

Whilst we endeavour to make our property particulars accurate and reliable, we have not carried out a detailed survey. If there is any point which is of particular importance to you, please contact the offi ce and we will be pleased to check the information for you, particularly if you are contemplating travelling some distance. Whilst every effort has been made to ensure that any fl oorplans are correct and drawn as accurately as possible, they are to be used for layout and identifi cation purposes only and are not drawn to scale. The services, where applicable, including electrical equipment and other appliances have not been tested and no warranty can be given that they are in working order, even where described in these particulars. Carpets, curtains, furnishings, gas fi res, electrical goods/ fi ttings or other fi xtures, unless expressly mentioned, are not necessarily included with the property.