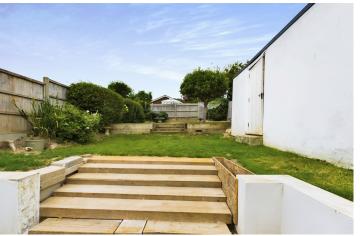

# **EXTERNAL**

FRONT GARDEN Shared driveway to Garage

GARAGE With up and over door, gate to rear garden, window.

**SECLUDED LANDSCAPED REAR GARDEN** Side access via steps to patio area, split level mature landscaped garden with steps to lower and upper levels, laid to lawn, various shrub, bush and flower borders, door to garage, fence and wall enclosed.