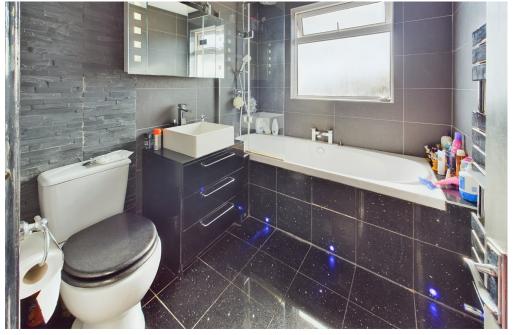

CONTEMPORARY BATHROOM Comprising panel enclosed bath with recessed lighting having integrated shower attachment over, hand wash basin with vanity unit below, low flush wc, tiled flooring with underfloor heating, tiled walls, recessed lighting, heated towel rail, wall mounted vanity unit with feature LED lighting.