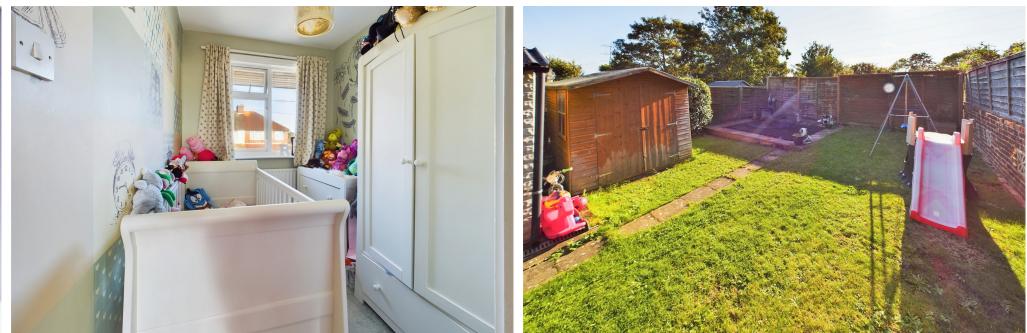

BEDROOM TWO South/West aspect with pleasant views over allotments. Comprising pvcu double glazed window, carpeted flooring, single light fitting, radiator, built in wardrobes.

BEDROOM ONE North/East aspect. Comprising pvcu double glazed bay window, carpeted flooring, single light fitting, radiator.

## FRONT GARDEN Laid to block access to garage.

FEATURE SUN TRAP REAR GARDEN Stepping down onto large lawned area, side access, outside tap, door to garage, timber built shed, large pond, wall and fence enclosed.