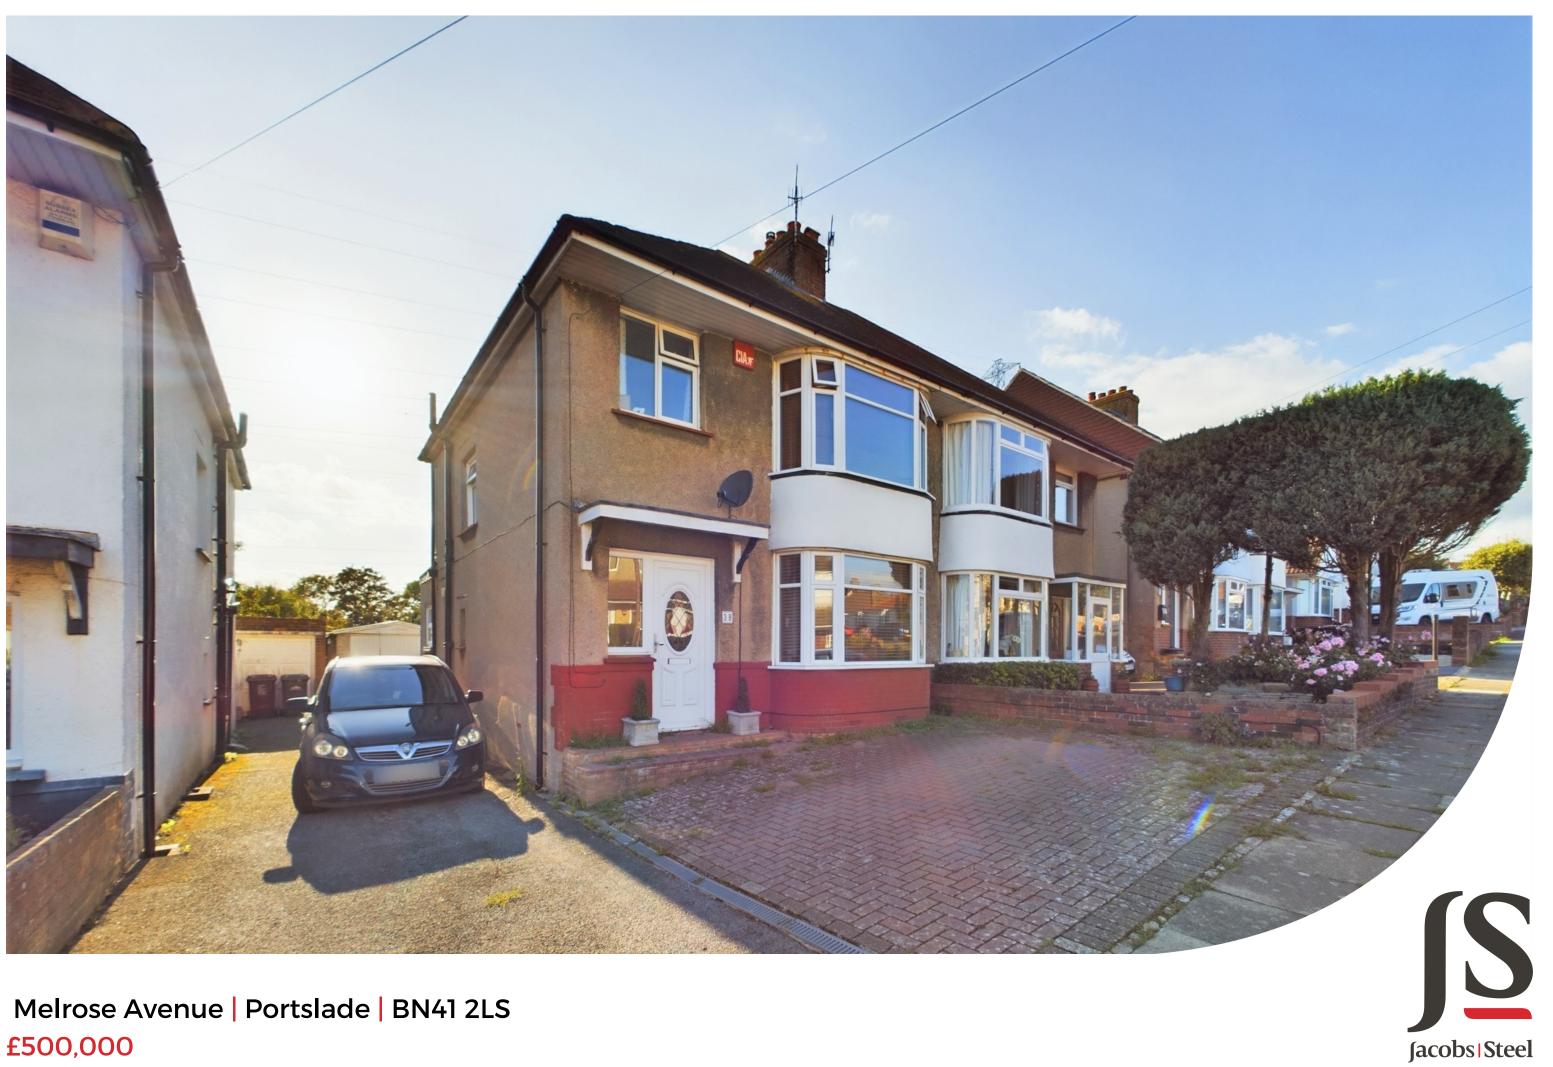

£500,000

We are delighted to offer for sale this spacious three bedroom semi detached family home situated within this popular residential Portslade location.

## **Key Features**

- Three Bedrooms
- Open Plan Kitchen/Diner
- Separate Lounge
- Off Road Parking
- Modern Family Bathroom
- Sun Trap Rear Garden
- Garage
- Scrope To Extend (Stnpc)
- Good School Catchment Area

## FRONT GARDEN Laid to block access to garage.

FEATURE SUN TRAP REAR GARDEN Stepping down onto large lawned area, side access, outside tap, door to garage, timber built shed, large pond, wall and fence enclosed.

To book a viewing contact us on: 01273 441341 | shoreham@jacobs-steel.co.uk | jacobs-steel.co.uk

FRONT GARDEN Laid to block paving affording off road parking, side access,

**Tenure:** Freehold

Council tax band: C