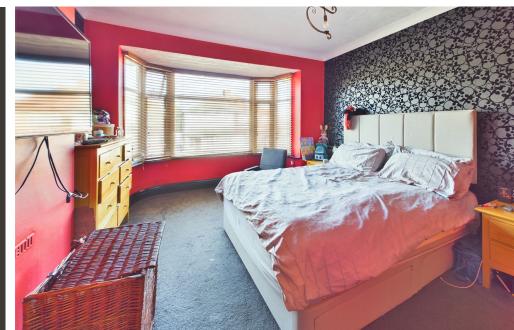

BEDROOM TWO South/West aspect with pleasant views over allotments. Comprising pvcu double glazed window, carpeted flooring, single light fitting, radiator, built in wardrobes.

BEDROOM ONE North/East aspect. Comprising pvcu double glazed bay window, carpeted flooring, single light fitting, radiator.