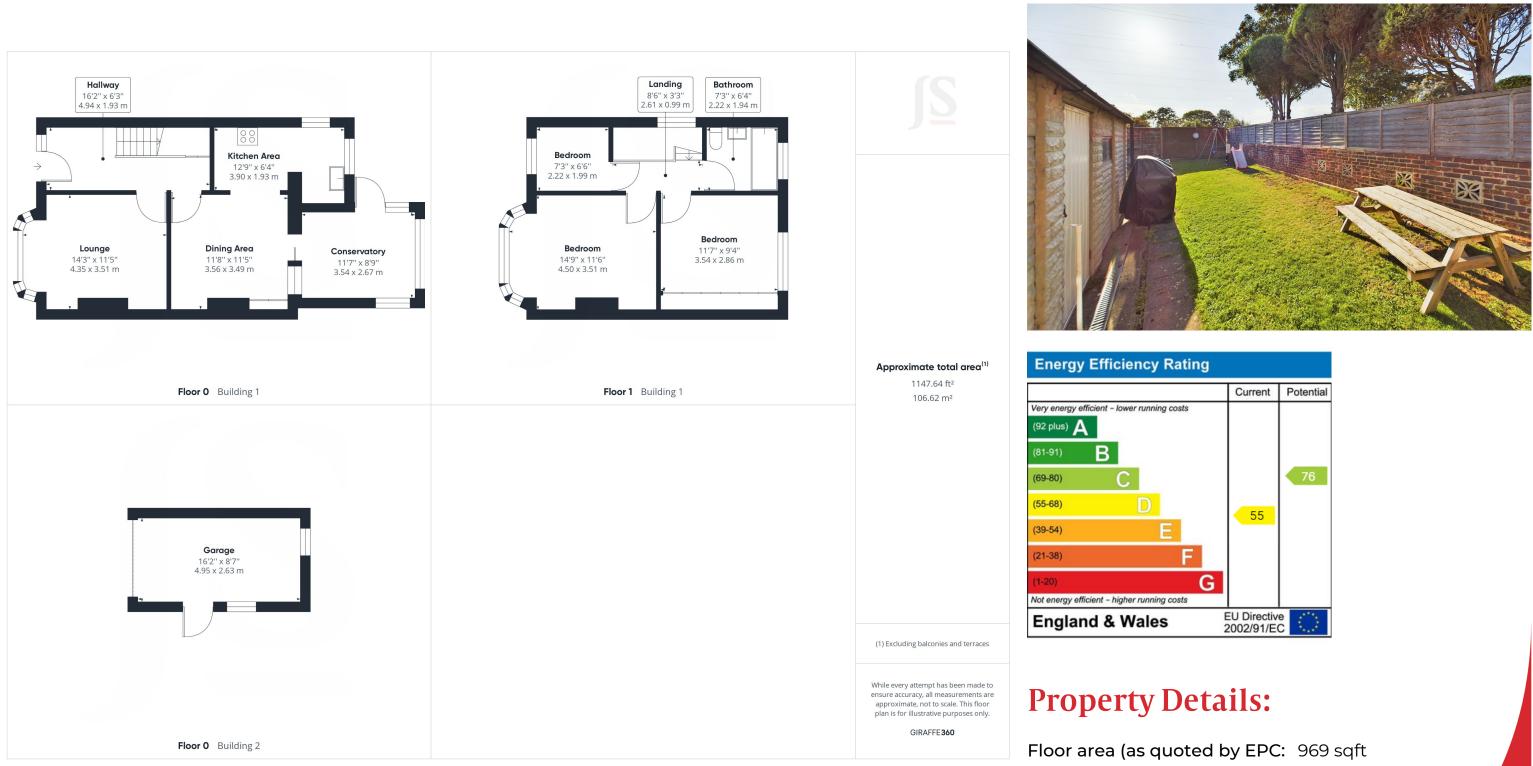

#### INTERNAL

Pvcu double glazed door through to:-

SPACIOUS ENTRANCE HALL East aspect. Comprising obscure glass pvcu double glazed window, wall mounted alarm system, radiator, wooden flooring, two light fittings, ceiling mounted smoke detector, understairs storage cupboard housing various meters.

SPACIOUS LOUNGE North/East aspect. Comprising pvcu double glazed bay window, feature gas fireplace, carpeted flooring, radiator, single light fitting.

#### OPEN PLAN DINER - THROUGH TO KITCHEN

Dining Area: South/West aspect. Comprising single light fitting, radiator, tiled flooring, pvcu double glazed sliding door through to conservatory, opening to:-

Kitchen Area: South/West and South/East aspect. Comprising roll edge laminate work surfaces with cupboards below, matching eye level cupboards, inset stainless steel single drainer sink unit with mixer tap, four ring gas hob with extractor fan over, twin matching eye level ovens, space and provision for appliances including fridge, under counter freezer, dishwasher and washing machine. Two light fittings, tiled flooring.

CONSERVATORY South/West & South/East aspect. Comprising pvcu double glazed windows, tiled flooring, radiator, pvcu double glazed door out onto feature rear garden.

FIRST FLOOR LANDING South/East aspect. Comprising carpeted flooring, pvcu double glazed window, hatch with pull down ladder to loft access, being fully boarded.

CONTEMPORARY BATHROOM Comprising panel enclosed bath with recessed lighting having integrated shower attachment over, hand wash basin with vanity unit below, low flush wc, tiled flooring with underfloor heating, tiled walls, recessed lighting, heated towel rail, wall mounted vanity unit with feature LED lighting.

BEDROOM TWO South/West aspect with pleasant views over allotments. Comprising pvcu double glazed window, carpeted flooring, single light fitting, radiator, built in wardrobes.

BEDROOM ONE North/East aspect. Comprising pvcu double glazed bay window, carpeted flooring, single light fitting, radiator.

BEDROOM THREE North/East aspect. Comprising pvcu double glazed window, carpeted flooring, single light fitting.

## FRONT GARDEN Laid to block access to garage.

FEATURE SUN TRAP REAR GARDEN Stepping down onto large lawned area, side access, outside tap, door to garage, timber built shed, large pond, wall and fence enclosed.