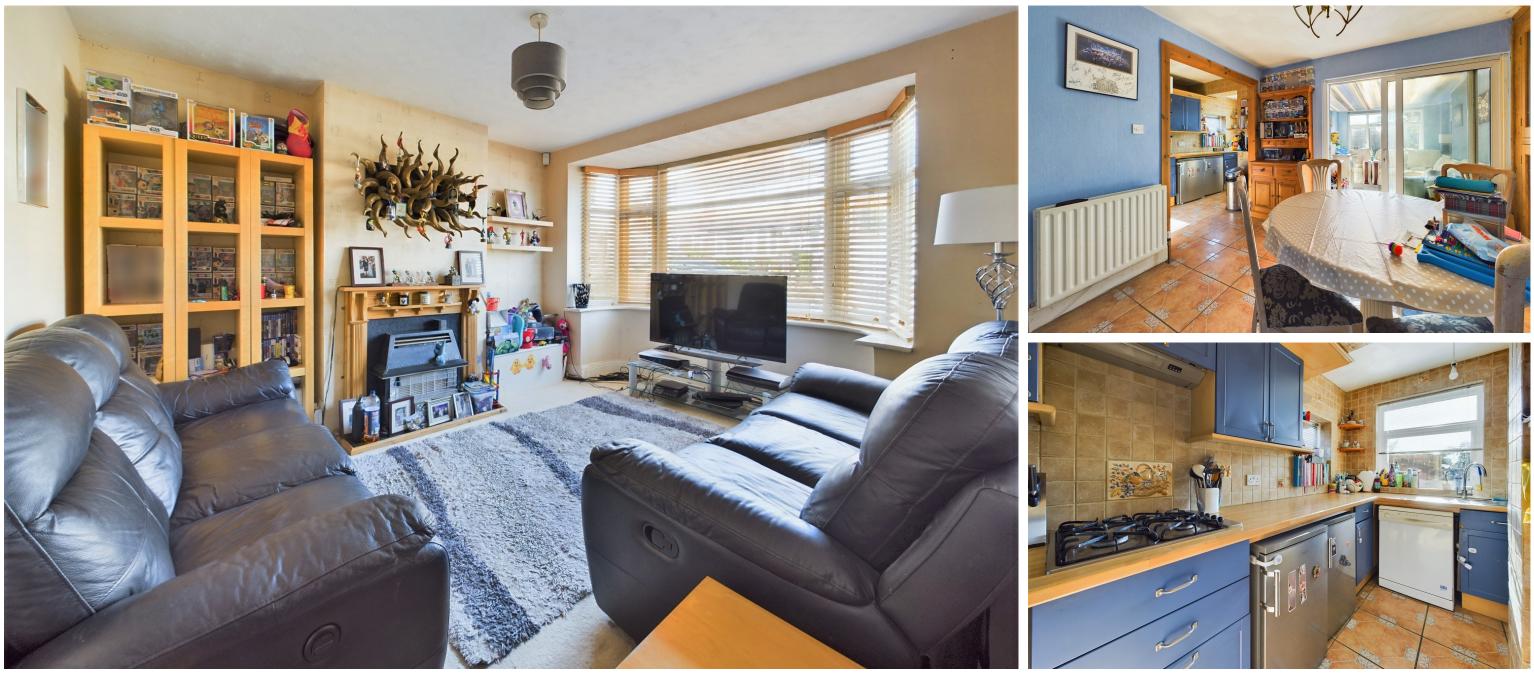

SPACIOUS LOUNGE North/East aspect. Comprising pvcu double glazed bay window, feature gas fireplace, carpeted flooring, radiator, single light fitting.

#### OPEN PLAN DINER - THROUGH TO KITCHEN

Dining Area: South/West aspect. Comprising single light fitting, radiator, tiled flooring, pvcu double glazed sliding door through to conservatory, opening to:-

Kitchen Area: South/West and South/East aspect. Comprising roll edge laminate work surfaces with cupboards below, matching eye level cupboards, inset stainless steel single drainer sink unit with mixer tap, four ring gas hob with extractor fan over, twin matching eye level ovens, space and provision for appliances including fridge, under counter freezer, dishwasher and washing machine. Two light fittings, tiled flooring.

CONSERVATORY South/West & South/East aspect. Comprising pvcu double glazed windows, tiled flooring, radiator, pvcu double glazed door out onto feature rear garden.

FIRST FLOOR LANDING South/East aspect. Comprising carpeted flooring, pvcu double glazed window, hatch with pull down ladder to loft access, being fully boarded.