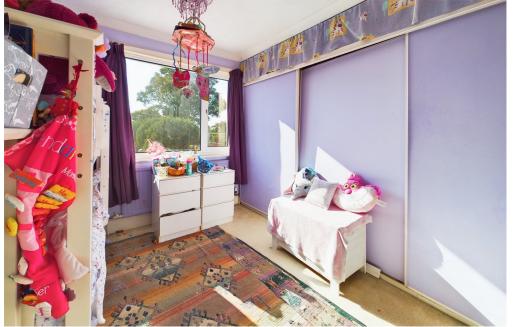

BEDROOM TWO South/West aspect with pleasant views over allotments. Comprising pvcu double glazed window, carpeted flooring, single light fitting, radiator, built in wardrobes.

BEDROOM ONE North/East aspect. Comprising pvcu double glazed bay window, carpeted flooring, single light fitting, radiator.

BEDROOM THREE North/East aspect. Comprising pvcu double glazed window, carpeted flooring, single light fitting.