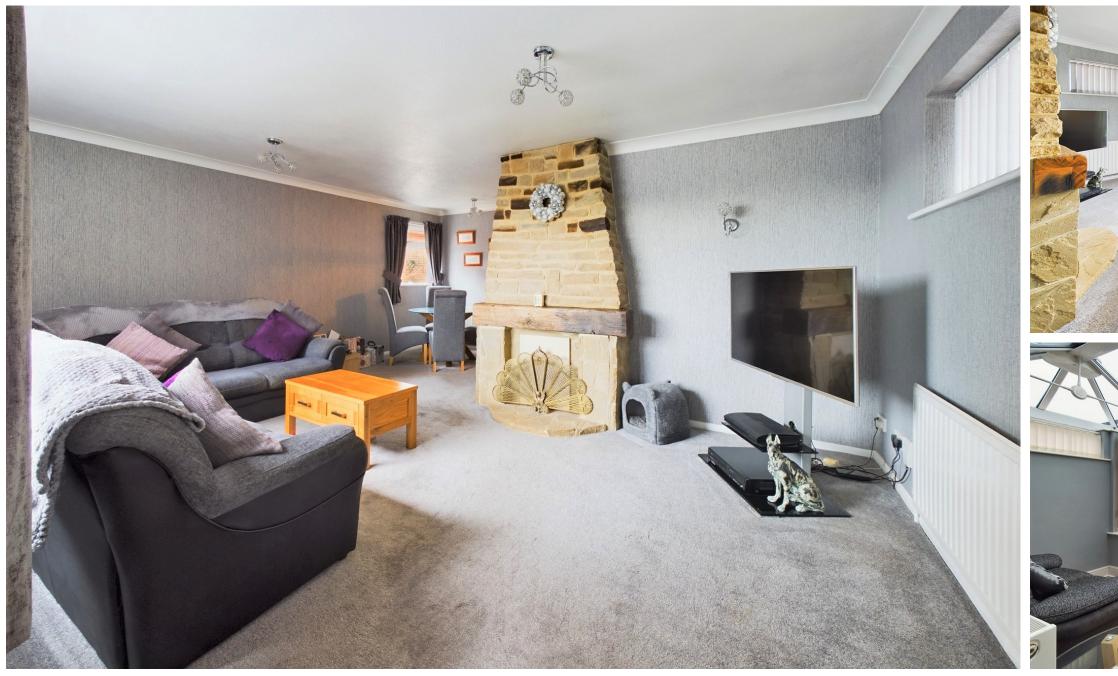

DOUBLE ASPECT LOUNGE East and South aspect benefitting from distant sea views. Comprising three pvcu double glazed windows with fitted blinds, two radiators, feature fireplace with gas point having a solid oak mantle, coving.