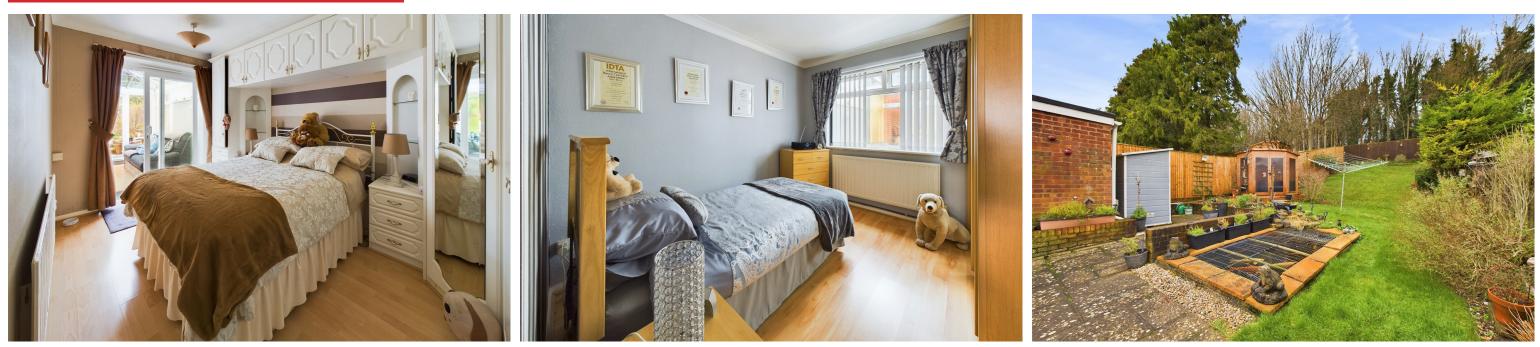

DOUBLE ASPECT LOUNGE East and South aspect benefitting from distant sea views. Comprising three pvcu double glazed windows with fitted blinds, two radiators, feature fireplace with gas point having a solid oak mantle, coving.

SPACIOUS MODERN KITCHEN East aspect. Comprising two pvcu double glazed windows, roll edge laminate work surfaces with cupboards below, matching eye level cupboards, inset single drainer sink unit with mixer tap, inset four ring gas hob with extractor fan over, matching integrated oven/cooker, provision for washing machine, space for fridge/freezer, coving, part tiled splashbacks, matching cupboard housing wall mounted Worcester boiler.

BEDROOM ONE North aspect. Comprising pvcu double glazed sliding door leading out to conservatory, laminate flooring, radiator, fitted mirrored wardrobes with hanging rail and shelving, bedside cabinets, recessed shelving, coving.

BEDROOM TWO North aspect. Comprising pvcu double glazed window, radiator, laminate flooring, coving, fitted mirrored wardrobes with hanging rail and shelving.

LARGE MODERN CONSERVATORY Comprising pvcu double glazed windows and doors, laminate flooring, radiator, two wall mounted lights.

#### **EXTERNAL**

onto large lawned area.

LARGE SUN TRAP REAR GARDEN Large block paved onto large lawned area having various mature shrub, tree and plant borders, sunken pond with built in filter and feature rockery, timber built summerhouse, gate to side access.