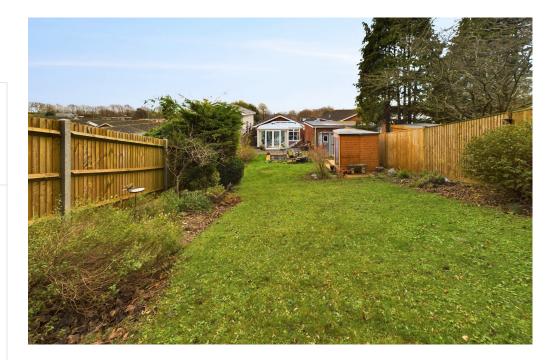

#### **EXTERNAL**

onto large lawned area.

LARGE SUN TRAP REAR GARDEN Large block paved onto large lawned area having various mature shrub, tree and plant borders, sunken pond with built in filter and feature rockery, timber built summerhouse, gate to side access.