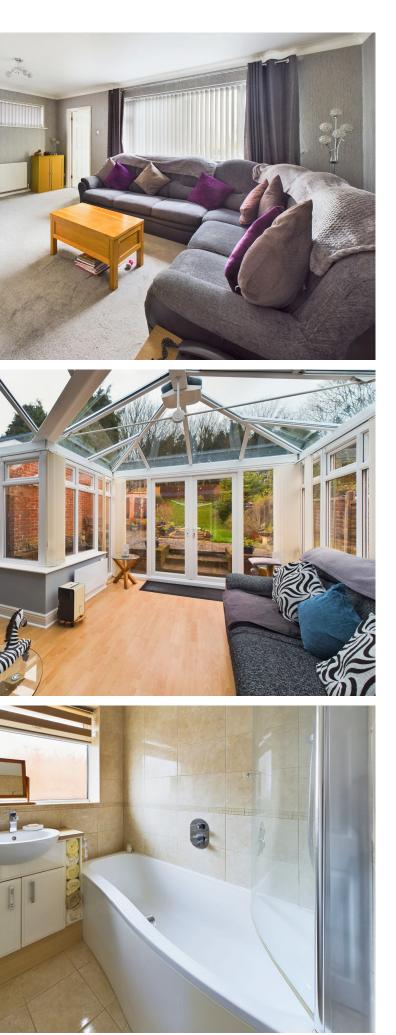

DOUBLE ASPECT LOUNGE East and South aspect benefitting from distant sea views. Comprising three pvcu double glazed windows with fitted blinds, two radiators, feature fireplace with gas point having a solid oak mantle, coving.

BEDROOM TWO North aspect. Comprising pvcu double glazed window, radiator, laminate flooring, coving, fitted mirrored wardrobes with hanging rail and shelving.

LARGE MODERN CONSERVATORY Comprising pvcu double glazed windows and doors, laminate flooring, radiator, two wall mounted lights.

MODERN BATHROOM West aspect. Comprising obscure glass pvcu double glazed window, panel enclosed bath having an integrated shower over, hand wash basin with vanity unit below, fully tiled walls, tiled flooring, wall mounted heated towel rail.