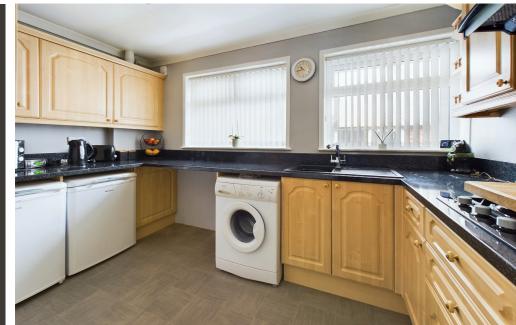

SPACIOUS MODERN KITCHEN East aspect. Comprising two pvcu double glazed windows, roll edge laminate work surfaces with cupboards below, matching eye level cupboards, inset single drainer sink unit with mixer tap, inset four ring gas hob with extractor fan over, matching integrated oven/cooker, provision for washing machine, space for fridge/freezer, coving, part tiled splashbacks, matching cupboard housing wall mounted Worcester boiler.