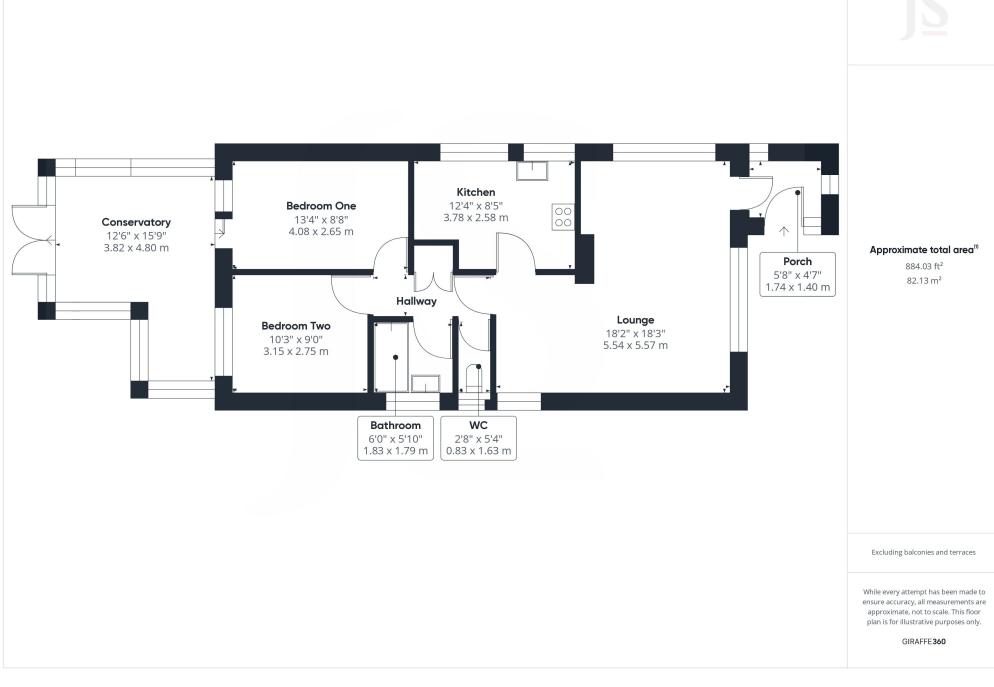

#### **INTERNAL**

Pvcu double glazed front door through to:-

SPACIOUS TRIPLE ASPECT STORM PORCH East, South and West aspect. Comprising floor to ceiling obscure glass pvcu double glazed windows, radiator, door to:-

DOUBLE ASPECT LOUNGE East and South aspect benefitting from distant sea views. Comprising three pvcu double glazed windows with fitted blinds, two radiators, feature fireplace with gas point having a solid oak mantle, coving.

SPACIOUS MODERN KITCHEN East aspect. Comprising two pvcu double glazed windows, roll edge laminate work surfaces with cupboards below, matching eye level cupboards, inset single drainer sink unit with mixer tap, inset four ring gas hob with extractor fan over, matching integrated oven/cooker, provision for washing machine, space for fridge/freezer, coving, part tiled splashbacks, matching cupboard housing wall mounted Worcester boiler.

INTERNAL HALLWAY Comprising wall mounted heating control panel, airing cupboard housing factory lagged hot water tank with slatted shelving, laminate flooring.

SEPARATE WC West aspect. Comprising pvcu double glazed window, low flush wc, laminate flooring.

MODERN BATHROOM West aspect. Comprising obscure glass pvcu double glazed window, panel enclosed bath having an integrated shower over, hand wash basin with vanity unit below, fully tiled walls, tiled flooring, wall mounted heated towel rail.

BEDROOM ONE North aspect. Comprising pvcu double glazed sliding door leading out to conservatory, laminate flooring, radiator, fitted mirrored wardrobes with hanging rail and shelving, bedside cabinets, recessed shelving, coving.

BEDROOM TWO North aspect. Comprising pvcu double glazed window, radiator, laminate flooring, coving, fitted mirrored wardrobes with hanging rail and shelving.

LARGE MODERN CONSERVATORY Comprising pvcu double glazed windows and doors, laminate flooring, radiator, two wall mounted lights.