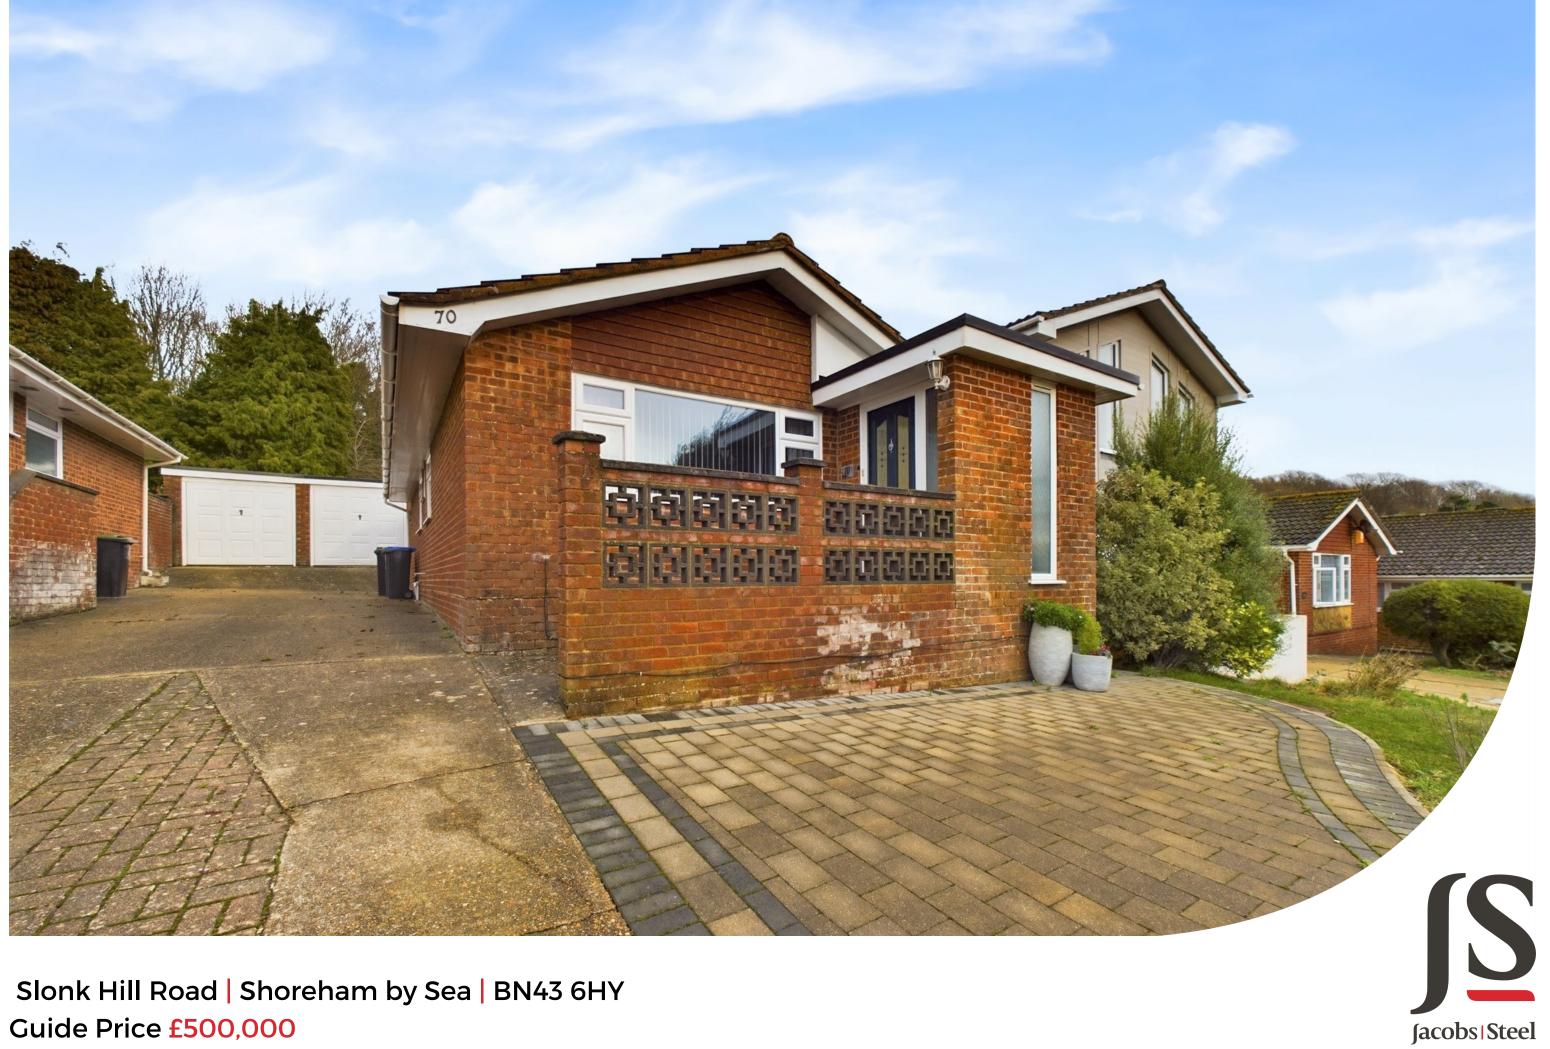

Guide Price £500,000

We are delighted to offer for sale this detached two bedroom bungalow situated in this popular residential location.

#### **EXTERNAL**

onto large lawned area.

LARGE SUN TRAP REAR GARDEN Large block paved onto large lawned area having various mature shrub, tree and plant borders, sunken pond with built in filter and feature rockery, timber built summerhouse, gate to side access.

To book a viewing contact us on: 01273 441341 | shoreham@jacobs-steel.co.uk | jacobs-steel.co.uk

FRONT GARDEN Large block paved area affording off road parking for several vehicles

**Property Details:** 