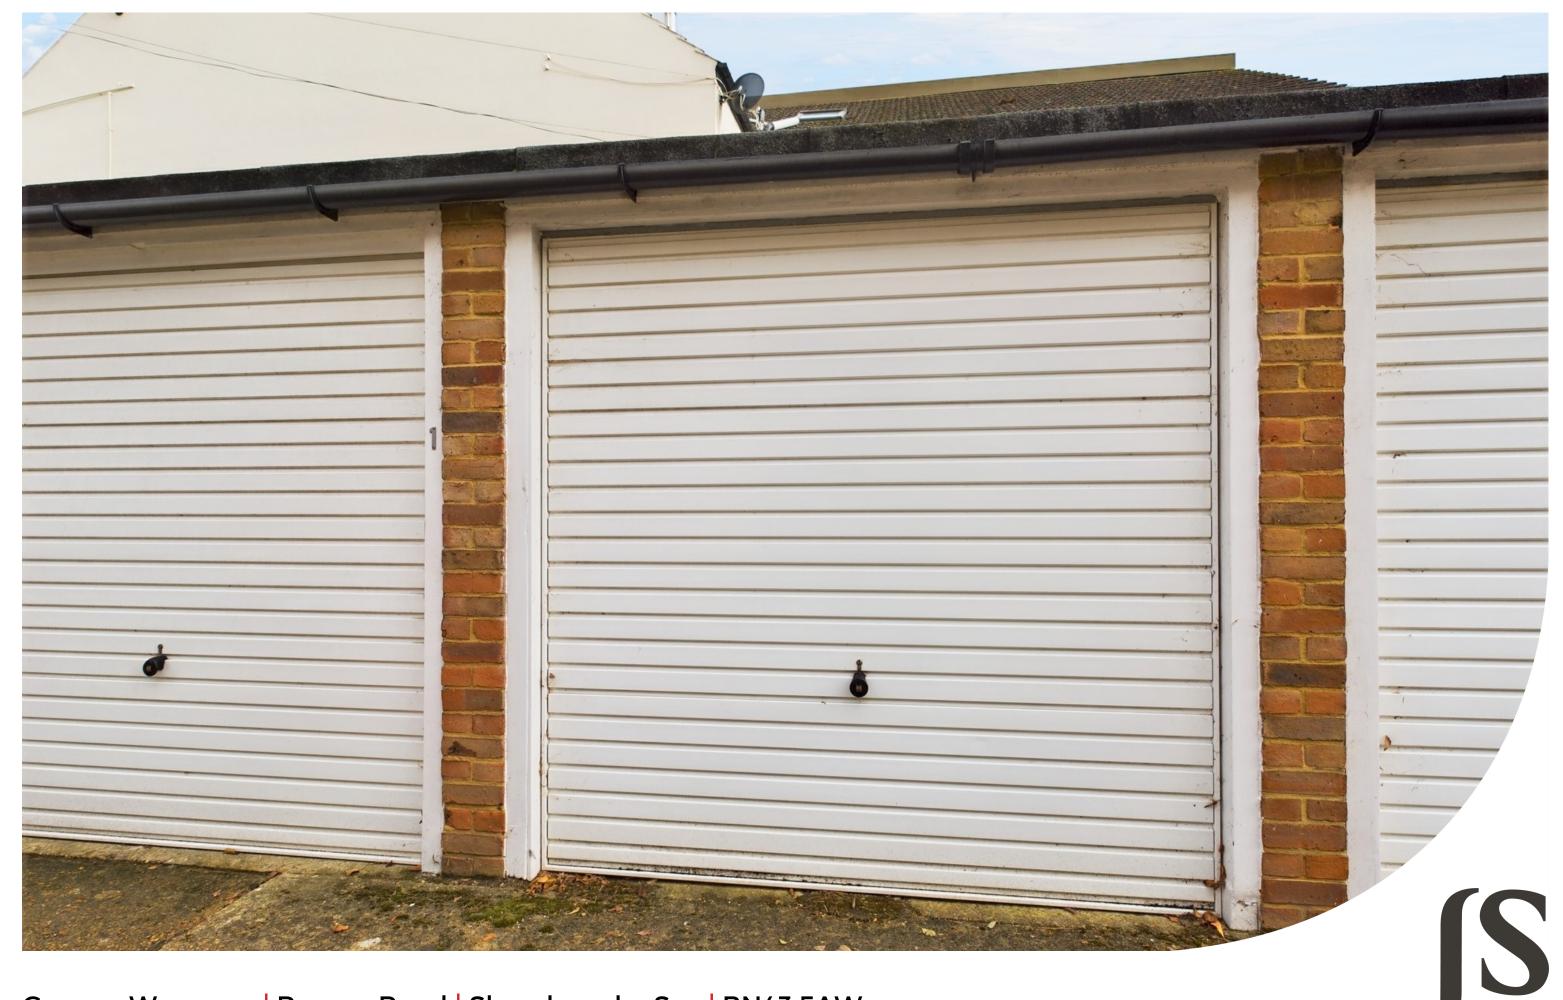

Jacobs|Steel

Garage, Weppons | Ravens Road | Shoreham by Sea | BN43 5AW £35,000

We are delighted to offer for sale this single brick built garage situated in a compound close to Shoreham Town Centre.

## **Key Features**

- Single Garage
- Up And Over Door
- Well Maintained
- Access Via Private Drive
- Close To Shoreham Town Centre

#### INTERNAL

BRICK BUILT GARAGE - 5m x 2.46m (16'5" x 8'1")

Having an up and over door.