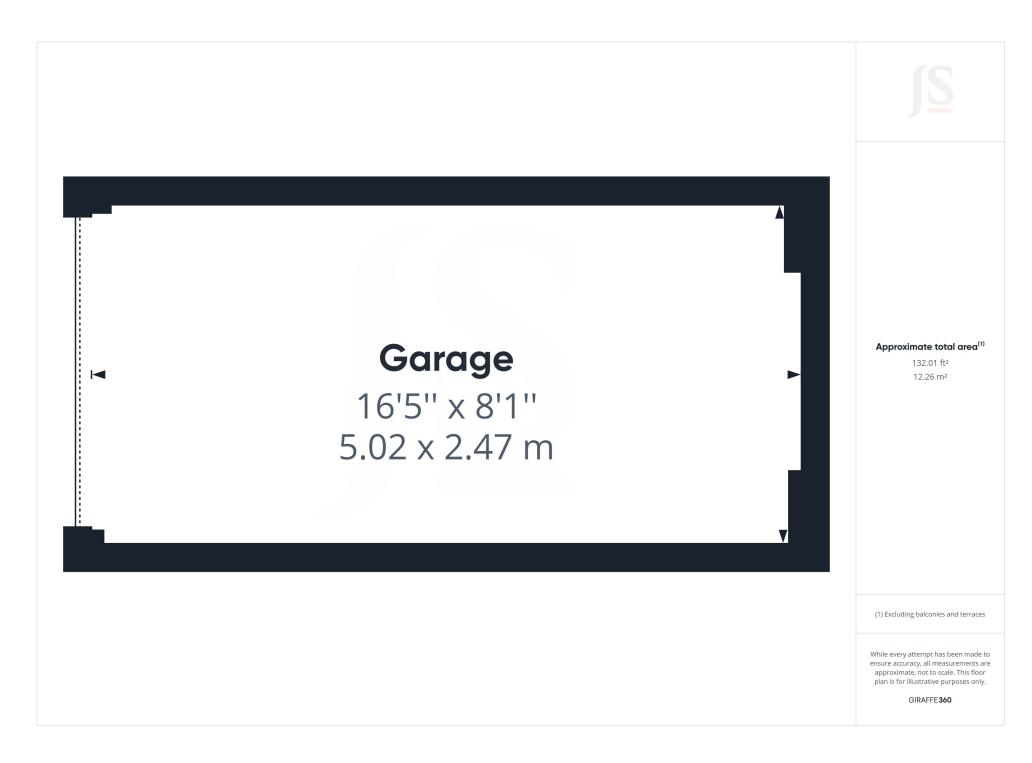

#### INTERNAL

BRICK BUILT GARAGE - 5m x 2.46m (16'5" x 8'1")

Having an up and over door.