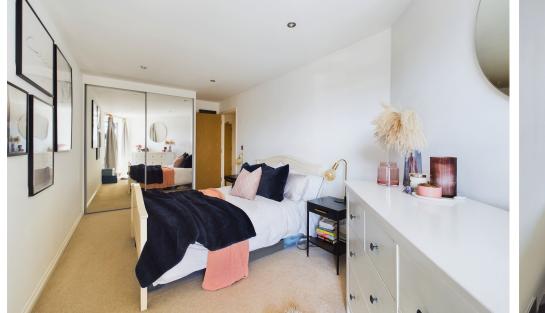

MASTER BEDROOM South/East aspect. Comprising carpeted flooring, fitted mirror fronted wardrobe with hanging rails and shelving, upstanding radiator, double glazed window with River glimpses, spotlights.