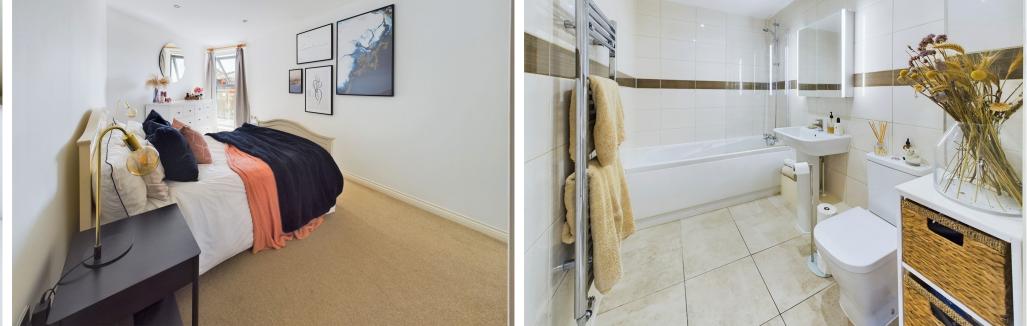

FITTED UTILITY STORAGE CUPBOARD Which has lighting, recessed shelving, roll edge laminate work surfaces space and provision for washing machine below, also potential space for tumble dryer above.

LUXURY FITTED FAMILY BATHROOM Comprising tiled flooring, fully tiled walls, low flush wc, contemporary hand wash basin with mixer tap, wall mounted vanity unit with mirrored front, chrome ladder style heated towel rail, panel enclosed bath with shower attachment over, extractor fan, spotlights.