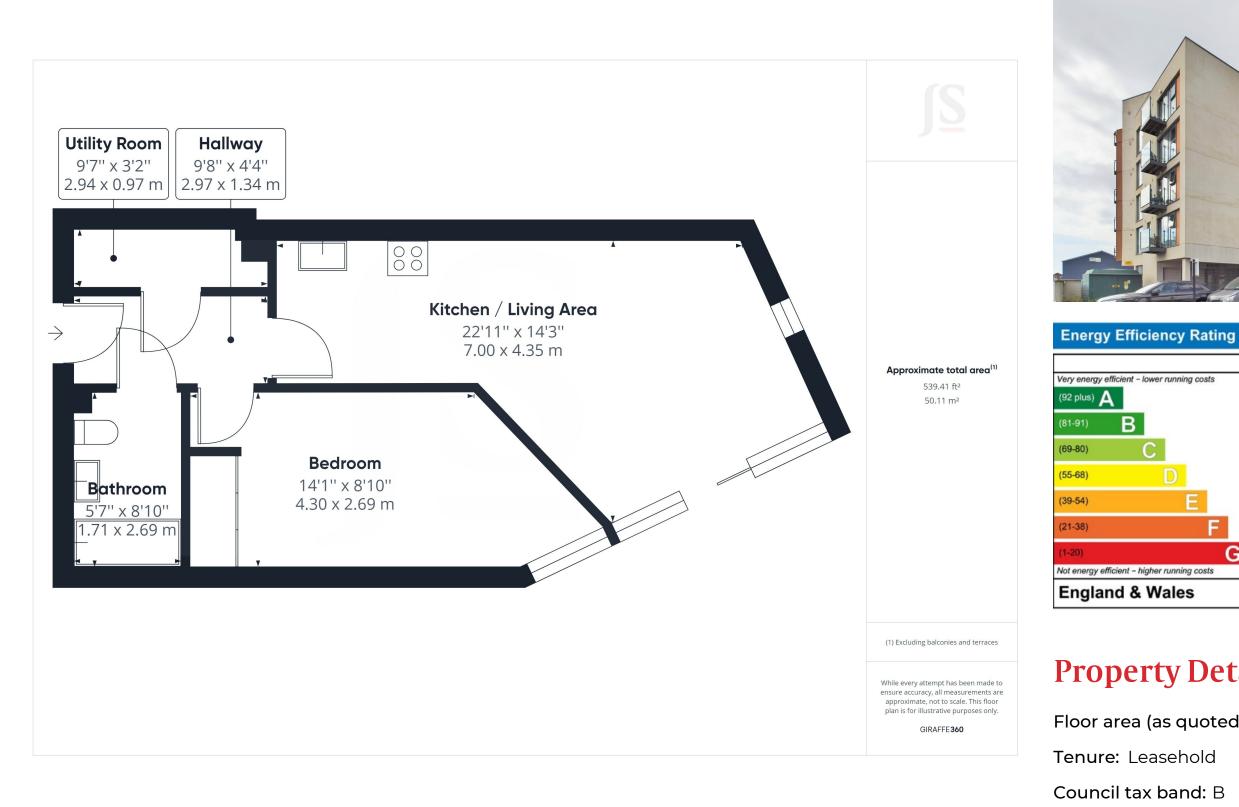

#### INTERNAL

Coded security telephone entry system to communal front door:-

COMMUNAL HALLWAY With stairs and passenger lift leading to:-

FIRST FLOOR

Private front door opening into:-

ENTRANCE HALLWAY Comprising carpeted flooring, spotlights, wall mounted heating control panel, radiator.

FITTED UTILITY STORAGE CUPBOARD Which has lighting, recessed shelving, roll edge laminate work surfaces space and provision for washing machine below, also potential space for tumble dryer above.

LUXURY FITTED FAMILY BATHROOM Comprising tiled flooring, fully tiled walls, low flush wc, contemporary hand wash basin with mixer tap, wall mounted vanity unit with mirrored front, chrome ladder style heated towel rail, panel enclosed bath with shower attachment over, extractor fan, spotlights.

MASTER BEDROOM South/East aspect. Comprising carpeted flooring, fitted mirror fronted wardrobe with hanging rails and shelving, upstanding radiator, double glazed window with River glimpses, spotlights.

OPEN PLAN LOUNGE/KITCHEN DINING SPACE.

KITCHEN AREA: Comprising laminate flooring, roll edge laminate work surfaces with cupboards below and matching eye level cupboards in a high white gloss finish, inset one and a half bowl Lamona stainless steel single drainer sink unit with mixer tap, tiled splashbacks, integrated oven with hob and extractor fan above, radiator, matching integrated fridge and freezer units, matching integrated Beko dishwasher, security entryphone,

LOUNGE/DINING SPACE: South/East and North/East aspect. Comprising laminate flooring, television point, spotlights, double glazed window, radiator, double glazed sliding doors out to baloncy.

PRIVATE SOUTH/EAST ASPEC outside lighting.

## **Property Details:**

- Floor area (as quoted by EPC: 549sqft