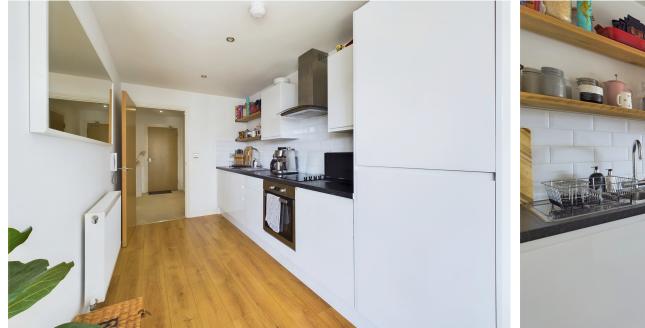

OPEN PLAN LOUNGE/KITCHEN DINING SPACE.

KITCHEN AREA: Comprising laminate flooring, roll edge laminate work surfaces with cupboards below and matching eye level cupboards in a high white gloss finish, inset one and a half bowl Lamona stainless steel single drainer sink unit with mixer tap, tiled splashbacks, integrated oven with hob and extractor fan above, radiator, matching integrated fridge and freezer units, matching integrated Beko dishwasher, security entryphone,