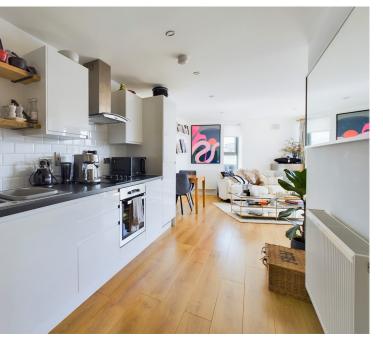

OPEN PLAN LOUNGE/KITCHEN DINING SPACE.

KITCHEN AREA: Comprising laminate flooring, roll edge laminate work surfaces with cupboards below and matching eye level cupboards in a high white gloss finish, inset one and a half bowl Lamona stainless steel single drainer sink unit with mixer tap, tiled splashbacks, integrated oven with hob and extractor fan above, radiator, matching integrated fridge and freezer units, matching integrated Beko dishwasher, security entryphone,