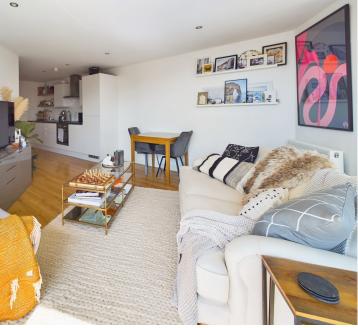

### 1 Reception Room

LOUNGE/DINING SPACE: South/East and North/East aspect. Comprising laminate flooring, television point, spotlights, double glazed window, radiator, double glazed sliding doors out to baloncy.

PRIVATE SOUTH/EAST ASPEC outside lighting.