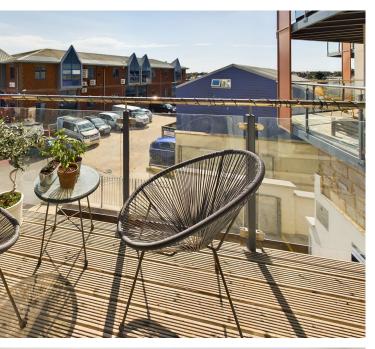

LOUNGE/DINING SPACE: South/East and North/East aspect. Comprising laminate flooring, television point, spotlights, double glazed window, radiator, double glazed sliding doors out to baloncy.

PRIVATE SOUTH/EAST ASPEC outside lighting.

To book a viewing contact us on: 01273 441341 | shoreham@jacobs-steel.co.uk | jacobs-steel.co.uk

PRIVATE SOUTH/EAST ASPECT BALCONY Having River glimpses, glass balustrade,

Whilst we endeavour to make our property particulars accurate and reliable, we have not carried out a detailed survey. If there is any point which is of particular importance to you, please contact the offi ce and we will be pleased to check the information for you, particularly if you are contemplating travelling some distance. Whilst every effort has been made to ensure that any fl oorplans are correct and drawn as accurately as possible, they are to be used for layout and identifi cation purposes only and are not drawn to scale. The services, where applicable, including electrical equipment and other appliances have not been tested and no warranty can be given that they are in working order, even where described in these particulars. Carpets, curtains, furnishings, gas fires, electrical goods/ fittings or other fixtures, unless expressly mentioned, are not necessarily included with the property.