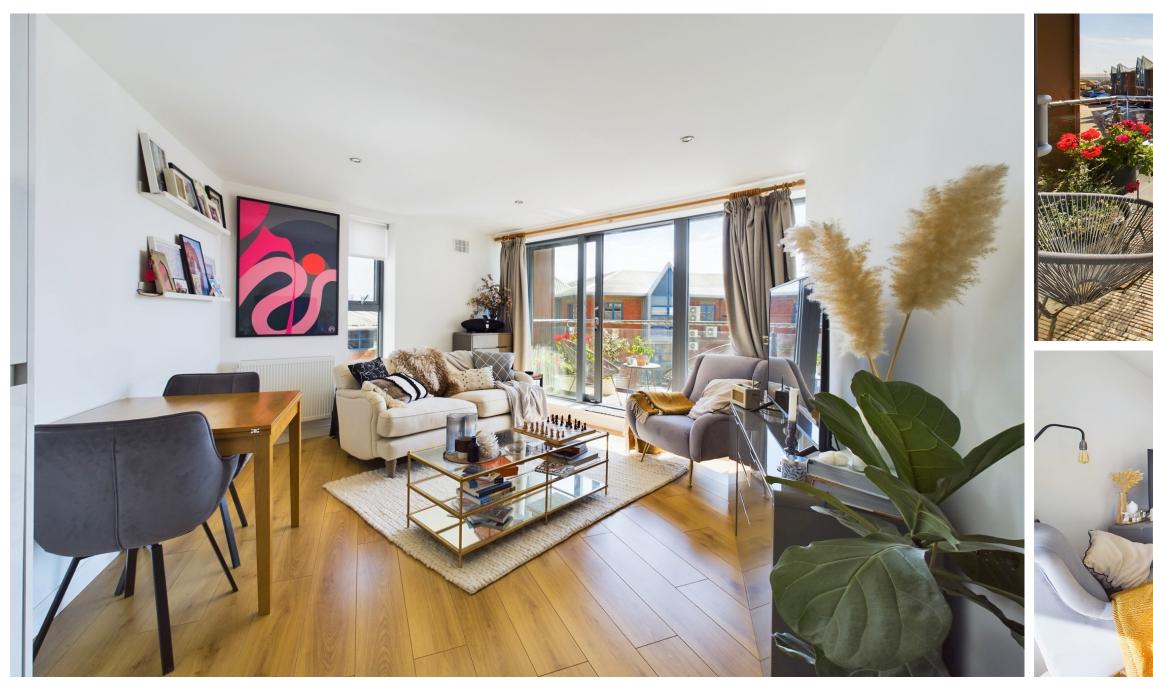

OPEN PLAN LOUNGE/KITCHEN DINING SPACE.

KITCHEN AREA: Comprising laminate flooring, roll edge laminate work surfaces with cupboards below and matching eye level cupboards in a high white gloss finish, inset one and a half bowl Lamona stainless steel single drainer sink unit with mixer tap, tiled splashbacks, integrated oven with hob and extractor fan above, radiator, matching integrated fridge and freezer units, matching integrated Beko dishwasher, security entryphone,

LOUNGE/DINING SPACE: South/East and North/East aspect. Comprising laminate flooring, television point, spotlights, double glazed window, radiator, double glazed sliding doors out to baloncy.

PRIVATE SOUTH/EAST ASPEC outside lighting.

MASTER BEDROOM South/East aspect. Comprising carpeted flooring, fitted mirror fronted wardrobe with hanging rails and shelving, upstanding radiator, double glazed window with River glimpses, spotlights.