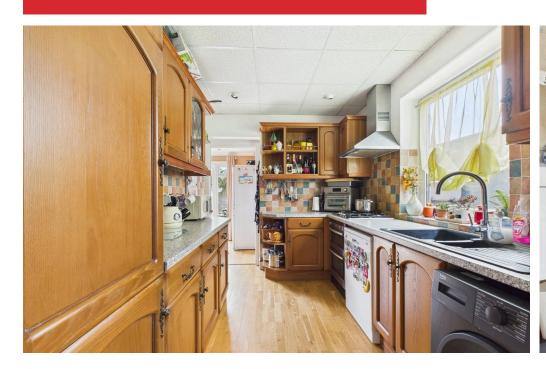

### **INTERNAL**

The front door opens to the entrance hall with stairs to the first floor and doors leading to the living room and kitchen. The generous 26ft open plan living room provides ample space for relaxing and entertaining, benefitting a bay window to the front and leads into a good sized dining area. The kitchen has a range of wall and base units with fitted worksurfaces, integrated fridge freezer, space and plumbing for dishwasher and washing machine, gas hob with extractor above and oven and grill beneath. The rear of the property has been extended offering further reception space with patio doors opening to the south facing garden, there is also a ground floor shower room that comprises a corner shower cubicle, hand wash basin and button flush W.C.