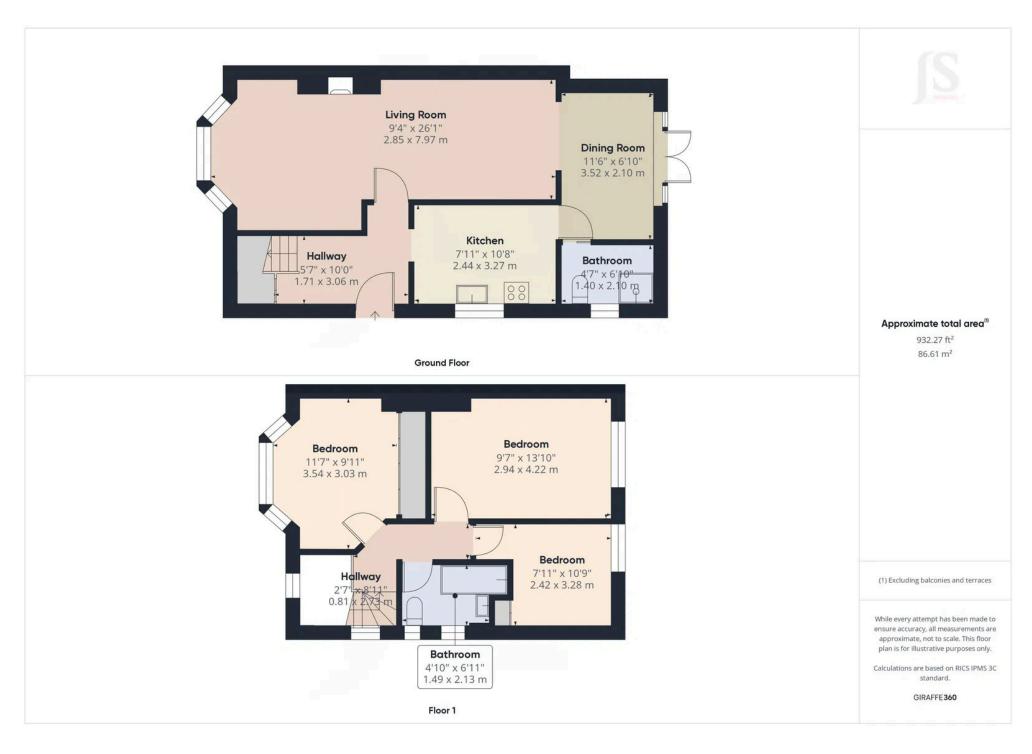

## **Key Features**

- Extended Semi Detached Home
- Three Bedrooms
- 26ft Living Room
- Dining Room
- Ground Floor Shower Room
- First Floor Bathroom
- South Facing Garden
- Off Road Parking

3 Bedrooms

2 Bathrooms

### **INTERNAL**

The front door opens to the entrance hall with stairs to the first floor and doors leading to the living room and kitchen. The generous 26ft open plan living room provides ample space for relaxing and entertaining, benefitting a bay window to the front and leads into a good sized dining area. The kitchen has a range of wall and base units with fitted worksurfaces, integrated fridge freezer, space and plumbing for dishwasher and washing machine, gas hob with extractor above and oven and grill beneath. The rear of the property has been extended offering further reception space with patio doors opening to the south facing garden, there is also a ground floor shower room that comprises a corner shower cubicle, hand wash basin and button flush W.C.

On the first floor there are three bedrooms, two doubles one of which benefitting from fitted wardrobes, and one single bedroom. The family bathroom has a panel enclosed bath with shower over, button flush W.C and hand wash basin.

### **EXTERNAL**

There is a lawned front garden with floral borders and block paved driveway leading to the garage providing off road parking for several vehicles. The garage has an up and over door and benefits from power. The rear garden has a southerly aspect with patio offering designated area for outdoor seating, lawn area, timber shed and side access.