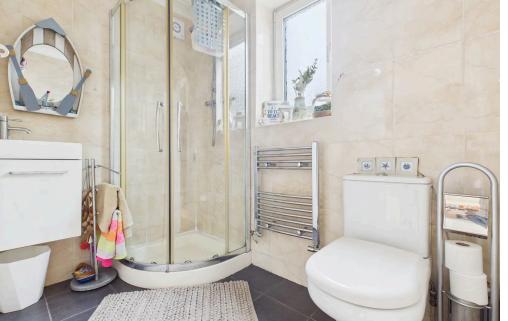

### **INTERNAL**

The front door opens to the entrance hall with stairs to the first floor and doors leading to the living room and kitchen. The generous 26ft open plan living room provides ample space for relaxing and entertaining, benefitting a bay window to the front and leads into a good sized dining area. The kitchen has a range of wall and base units with fitted worksurfaces, integrated fridge freezer, space and plumbing for dishwasher and washing machine, gas hob with extractor above and oven and grill beneath. The rear of the property has been extended offering further reception space with patio doors opening to the south facing garden, there is also a ground floor shower room that comprises a corner shower cubicle, hand wash basin and button flush W.C.

On the first floor there are three bedrooms, two doubles one of which benefitting from fitted wardrobes, and one single bedroom. The family bathroom has a panel enclosed bath with shower over, button flush W.C and hand wash basin.