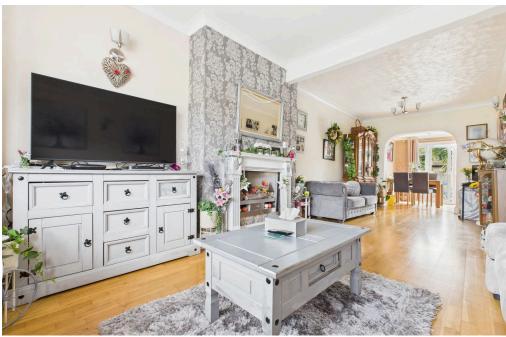

### **INTERNAL**

The front door opens to the entrance hall with stairs to the first floor and doors leading to the living room and kitchen. The generous 26ft open plan living room provides ample space for relaxing and entertaining, benefitting a bay window to the front and leads into a good sized dining area. The kitchen has a range of wall and base units with fitted worksurfaces, integrated fridge freezer, space and plumbing for dishwasher and washing machine, gas hob with extractor above and oven and grill beneath. The rear of the property has been extended offering further reception space with patio doors opening to the south facing garden, there is also a ground floor shower room that comprises a corner shower cubicle, hand wash basin and button flush W.C.