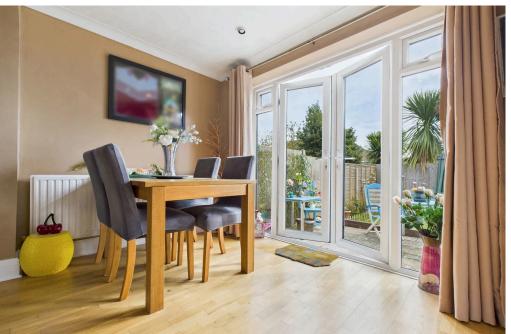

### **INTERNAL**

The front door opens to the entrance hall with stairs to the first floor and doors leading to the living room and kitchen. The generous 26ft open plan living room provides ample space for relaxing and entertaining, benefitting a bay window to the front and leads into a good sized dining area. The kitchen has a range of wall and base units with fitted worksurfaces, integrated fridge freezer, space and plumbing for dishwasher and washing machine, gas hob with extractor above and oven and grill beneath. The rear of the property has been extended offering further reception space with patio doors opening to the south facing garden, there is also a ground floor shower room that comprises a corner shower cubicle, hand wash basin and button flush W.C.