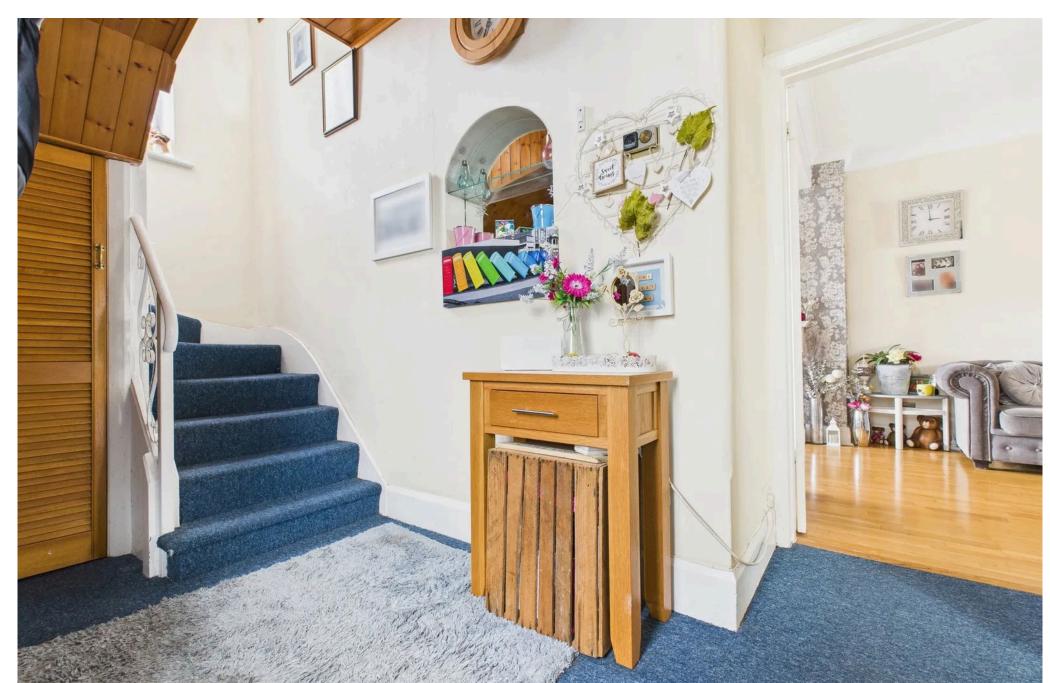

### **INTERNAL**

The front door opens to the entrance hall with stairs to the first floor and doors leading to the living room and kitchen. The generous 26ft open plan living room provides ample space for relaxing and entertaining, benefitting a bay window to the front and leads into a good sized dining area. The kitchen has a range of wall and base units with fitted worksurfaces, integrated fridge freezer, space and plumbing for dishwasher and washing machine, gas hob with extractor above and oven and grill beneath. The rear of the property has been extended offering further reception space with patio doors opening to the south facing garden, there is also a ground floor shower room that comprises a corner shower cubicle, hand wash basin and button flush W.C.