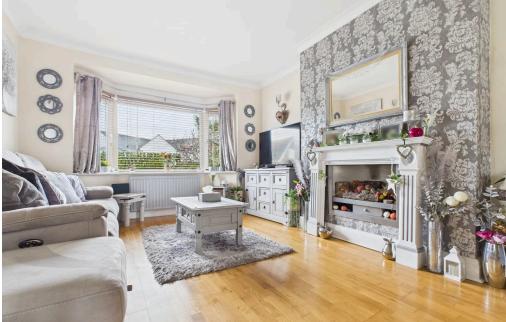

### **INTERNAL**

The front door opens to the entrance hall with stairs to the first floor and doors leading to the living room and kitchen. The generous 26ft open plan living room provides ample space for relaxing and entertaining, benefitting a bay window to the front and leads into a good sized dining area. The kitchen has a range of wall and base units with fitted worksurfaces, integrated fridge freezer, space and plumbing for dishwasher and washing machine, gas hob with extractor above and oven and grill beneath. The rear of the property has been extended offering further reception space with patio doors opening to the south facing garden, there is also a ground floor shower room that comprises a corner shower cubicle, hand wash basin and button flush W.C.