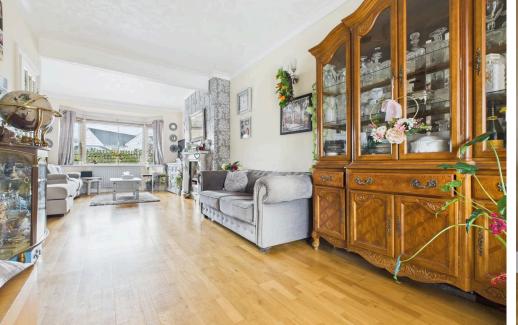

### **INTERNAL**

The front door opens to the entrance hall with stairs to the first floor and doors leading to the living room and kitchen. The generous 26ft open plan living room provides ample space for relaxing and entertaining, benefitting a bay window to the front and leads into a good sized dining area. The kitchen has a range of wall and base units with fitted worksurfaces, integrated fridge freezer, space and plumbing for dishwasher and washing machine, gas hob with extractor above and oven and grill beneath. The rear of the property has been extended offering further reception space with patio doors opening to the south facing garden, there is also a ground floor shower room that comprises a corner shower cubicle, hand wash basin and button flush W.C.