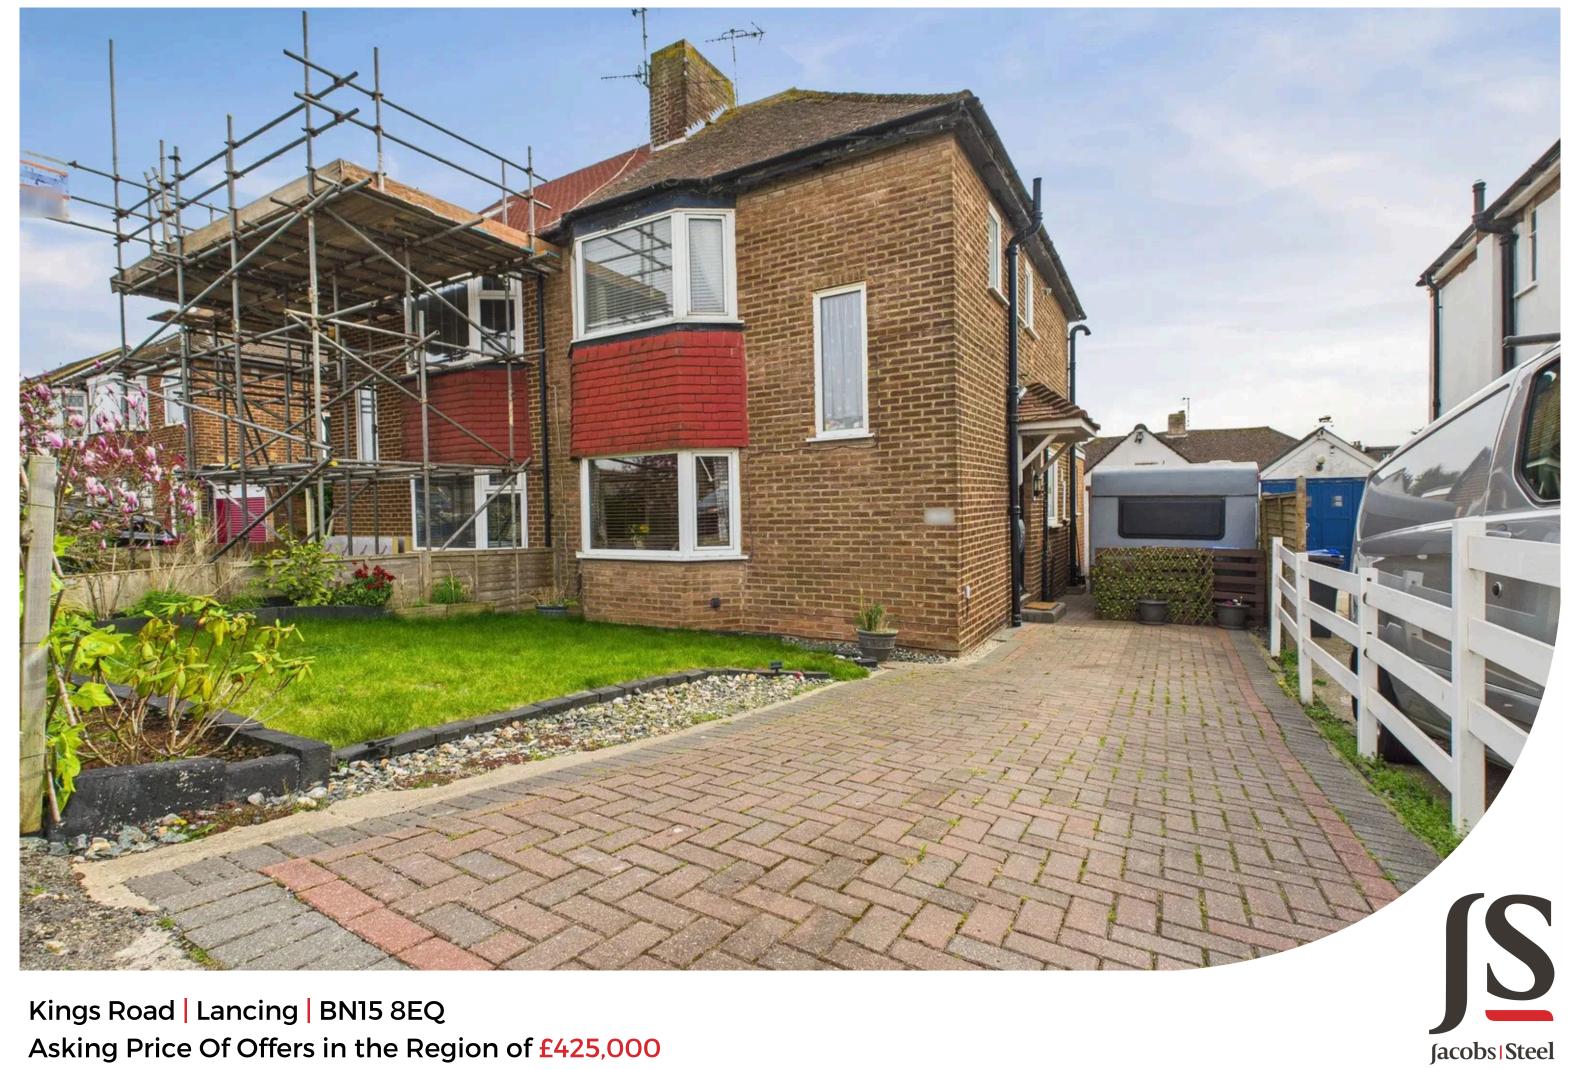

Asking Price Of Offers in the Region of £425,000

An extended and substantially proportioned three bedroom semi detached family home, with two bathrooms, sun trap southerly aspect garden, off road parking and garage.

Conveniently situated for local amenities and transport links and viewings recommended.

Property details: 129 Kings Road, Lancing

### **EXTERNAL**

There is a lawned front garden with floral borders and block paved driveway leading to the garage providing off road parking for several vehicles. The garage has an up and over door and benefits from power. The rear garden has a southerly aspect with patio offering designated area for outdoor seating, lawn area, timber shed and side access.