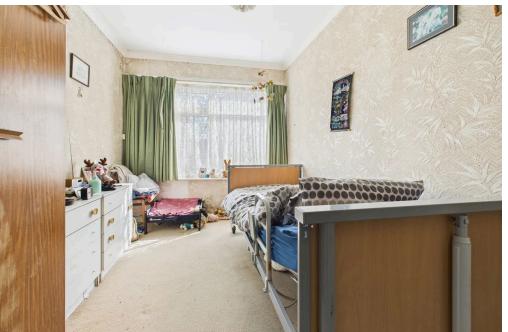

#### **INTERNAL**

The property is approached via a side door leading directly into the hallway with doors leading to all rooms. Benefitting a generously proportioned lounge/dining room being 20ft 10 in length there is ample space for modernise this room and add your own stamp. There are two double bedrooms both of which have ample space for furnishings. These are serviced by a bathroom comprising bath with shower over, pedestal wash hand basin and separate wc just next door. The property could benefit from internal modernisation and would make a great blank canvas for someone looking to add their own stamp.