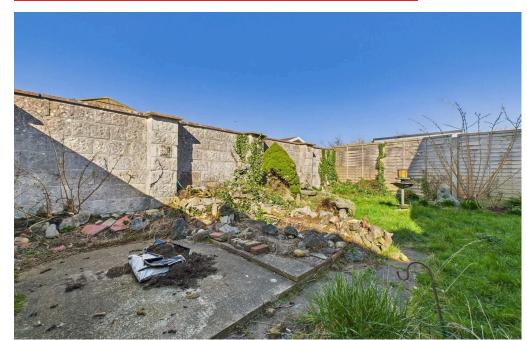

### **EXTERNAL**

To the front of the property is laid to lock paving, with hardstanding area suitable for off road parking and leading to the garage. The rear garden is laid to lawn and low maintenance.