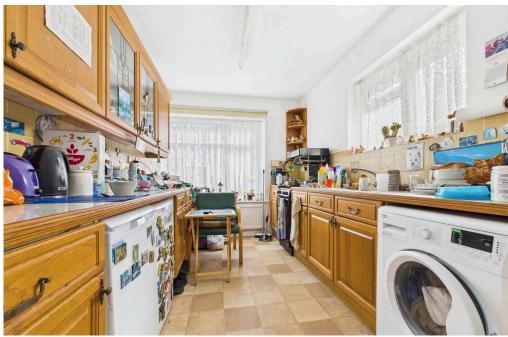

#### **INTERNAL**

The property is approached via a side door leading directly into the hallway with doors leading to all rooms. Benefitting a generously proportioned lounge/dining room being 20ft 10 in length there is ample space for modernise this room and add your own stamp. There are two double bedrooms both of which have ample space for furnishings. These are serviced by a bathroom comprising bath with shower over, pedestal wash hand basin and separate wc just next door. The property could benefit from internal modernisation and would make a great blank canvas for someone looking to add their own stamp.