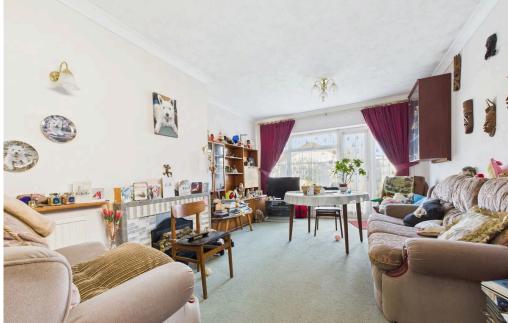

#### **INTERNAL**

The property is approached via a side door leading directly into the hallway with doors leading to all rooms. Benefitting a generously proportioned lounge/dining room being 20ft 10 in length there is ample space for modernise this room and add your own stamp. There are two double bedrooms both of which have ample space for furnishings. These are serviced by a bathroom comprising bath with shower over, pedestal wash hand basin and separate wc just next door. The property could benefit from internal modernisation and would make a great blank canvas for someone looking to add their own stamp.