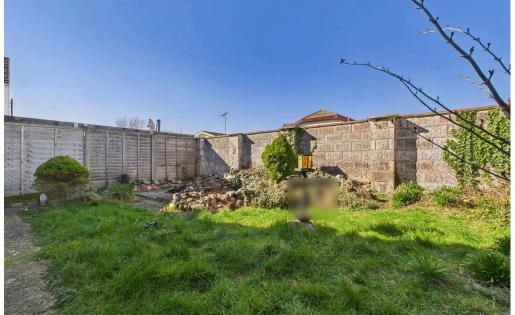

### **EXTERNAL**

To the front of the property is laid to lock paving, with hardstanding area suitable for off road parking and leading to the garage. The rear garden is laid to lawn and low maintenance.