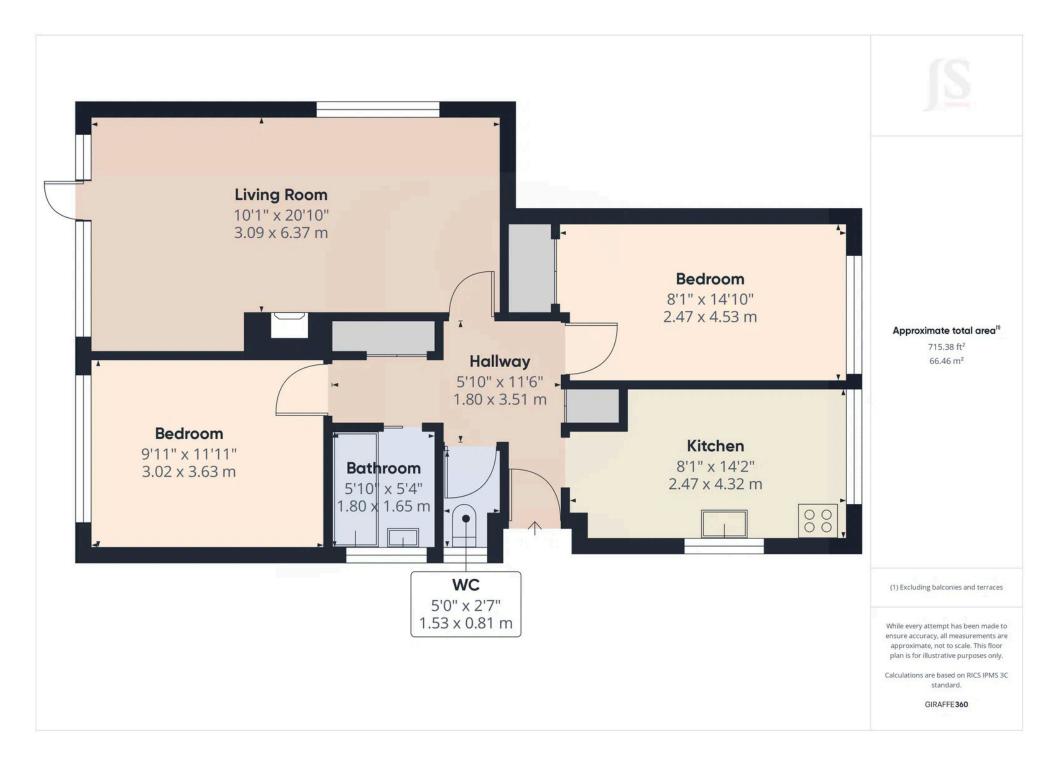

## **Key Features**

- Two Double Bedrooms
- Detached Bungalow
- Close To Beach
- Off Road Parking
- Garage
- 20'10ft Lounge/ Dining Room
- Opportunity To Modernise
- Separate WC

2 Bedrooms

1 Bathroom

1 Reception Room

#### **INTERNAL**

The property is approached via a side door leading directly into the hallway with doors leading to all rooms. Benefitting a generously proportioned lounge/dining room being 20ft 10 in length there is ample space for modernise this room and add your own stamp. There are two double bedrooms both of which have ample space for furnishings. These are serviced by a bathroom comprising bath with shower over, pedestal wash hand basin and separate wc just next door. The property could benefit from internal modernisation and would make a great blank canvas for someone looking to add their own stamp.