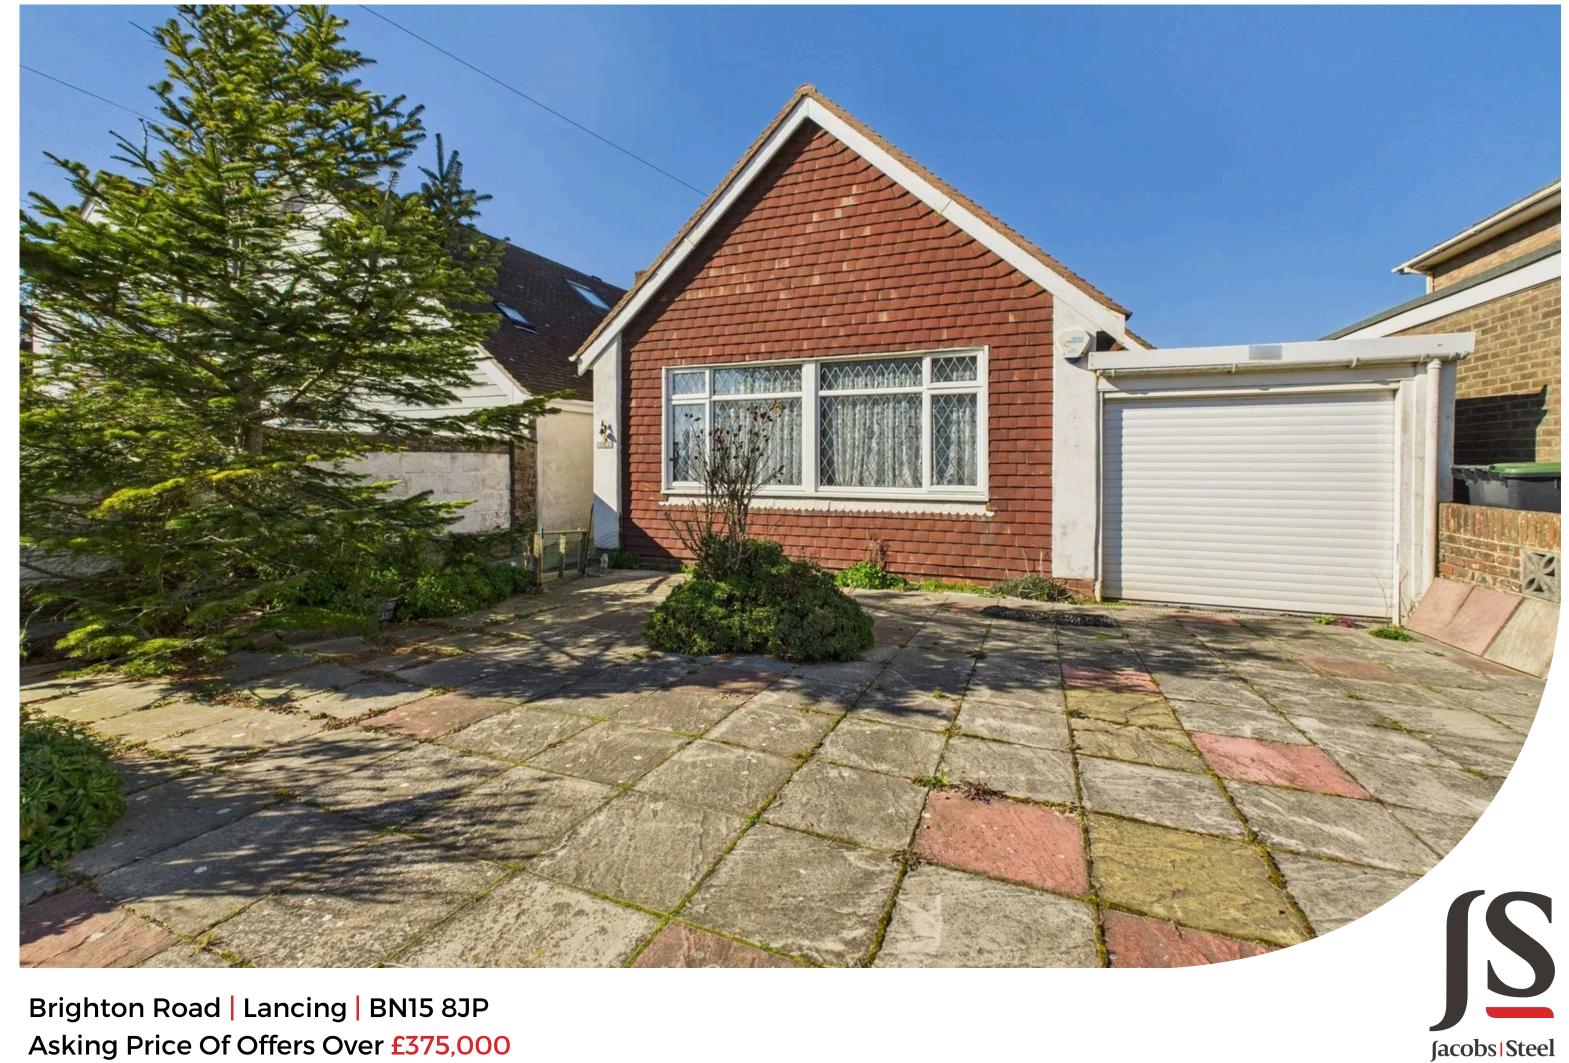

Asking Price Of Offers Over £375,000

Offered to the market this spacious two bedroom detached bungalow with an exciting opportunity to add your own stamp. Situated just across the road from the beach and within close proximity of shops, particular benefits include 20ft lounge/dining room, off road parking, garage and two double bedrooms.

Property details: 231A Brighton Road, Lancing

## **Key Features**

- Two Double Bedrooms
- Detached Bungalow
- Close To Beach
- Off Road Parking
- Garage
- 20'10ft Lounge/ Dining Room
- Opportunity To Modernise
- Separate WC

2 Bedrooms

1 Bathroom

1 Reception Room

### **EXTERNAL**

To the front of the property is laid to lock paving, with hardstanding area suitable for off road parking and leading to the garage. The rear garden is laid to lawn and low maintenance.