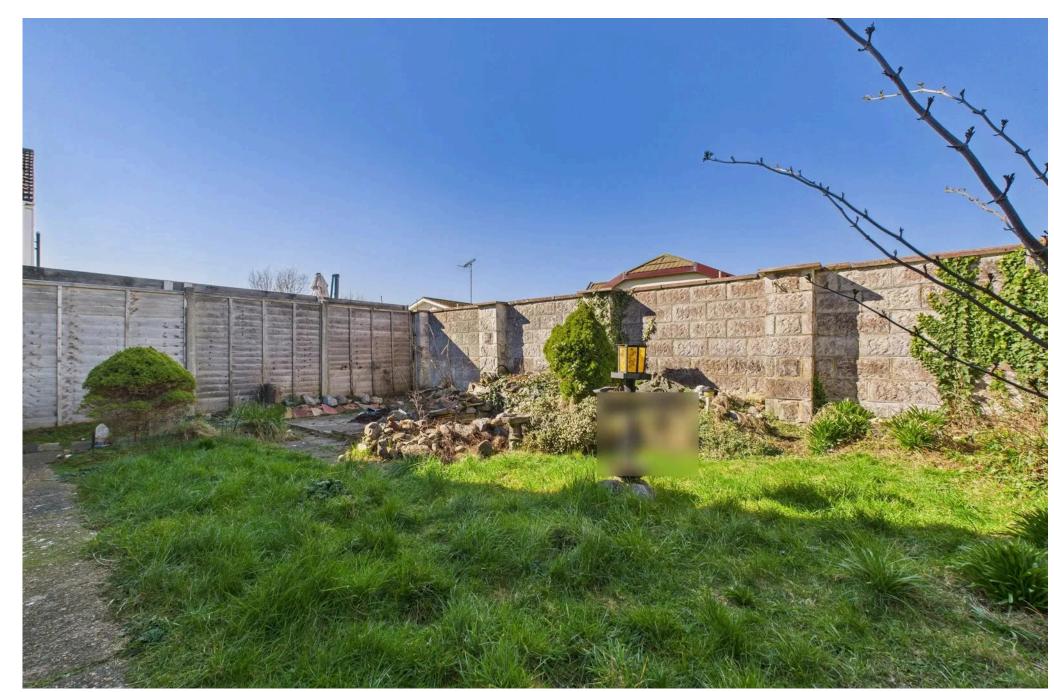

### **EXTERNAL**

To the front of the property is laid to lock paving, with hardstanding area suitable for off road parking and leading to the garage. The rear garden is laid to lawn and low maintenance.