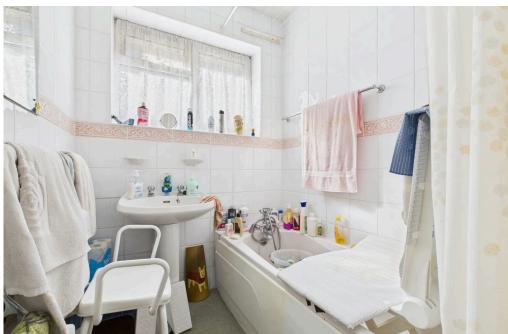

#### **INTERNAL**

The property is approached via a side door leading directly into the hallway with doors leading to all rooms. Benefitting a generously proportioned lounge/dining room being 20ft 10 in length there is ample space for modernise this room and add your own stamp. There are two double bedrooms both of which have ample space for furnishings. These are serviced by a bathroom comprising bath with shower over, pedestal wash hand basin and separate wc just next door. The property could benefit from internal modernisation and would make a great blank canvas for someone looking to add their own stamp.