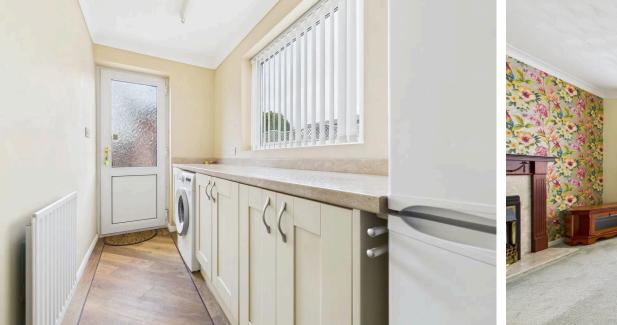

The generous layout is perfect for entertaining or relaxing with family, while double doors open and look directly out onto the garden, allowing natural light to flood the space and creating an effortless indoor-outdoor connection. The kitchen benefiting from a southerly aspect, it features integrated appliances including an oven, grill, and hob. There's also plenty of space for both a dishwasher and washing machine. Adjacent to the kitchen is a separate utility room that provides convenient access to the garden and includes additional space for your fridge freezer. Further on the ground floor, you will find two spacious double bedrooms. Both of which are serviced by the family bathroom designed with a corner bath featuring a shower overhead, alongside a stylish WC and sink inset within a vanity unit complete with storage. Ascend to the upper level where you'll discover the principal double bedroom that opens into its own ensuite shower room.