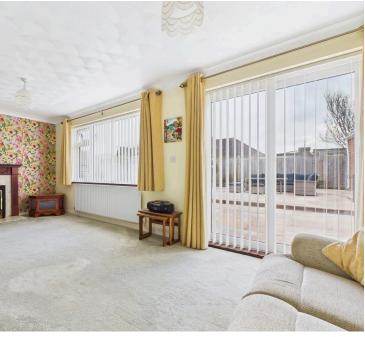

#### **INTERNAL**

Deceptively Spacious Bungalow with Extended And **Spacious Living Areas** 

that invites you into a world of comfort and style, with doors shrub borders and access to a detached, separate garage leading to all rooms and storage cupboards. Step into the expansive L shaped and extended lounge area, measuring an impressive 18ft4, which seamlessly flows into a separate dining area.

The generous layout is perfect for entertaining or relaxing with family, while double doors open and look directly out onto the garden, allowing natural light to flood the space and creating an effortless indoor-outdoor connection. The kitchen benefiting from a southerly aspect, it features integrated appliances including an oven, grill, and hob. There's also plenty of space for both a dishwasher and washing machine. Adjacent to the kitchen is a separate utility room that provides convenient access to the garden and includes additional space for your fridge freezer. Further on the ground floor, you will find two spacious double bedrooms. Both of which are serviced by the family bathroom designed with a corner bath featuring a shower overhead, alongside a stylish WC and sink inset within a vanity unit complete with storage. Ascend to the upper level where you'll discover the principal double bedroom that opens into its own ensuite shower room.