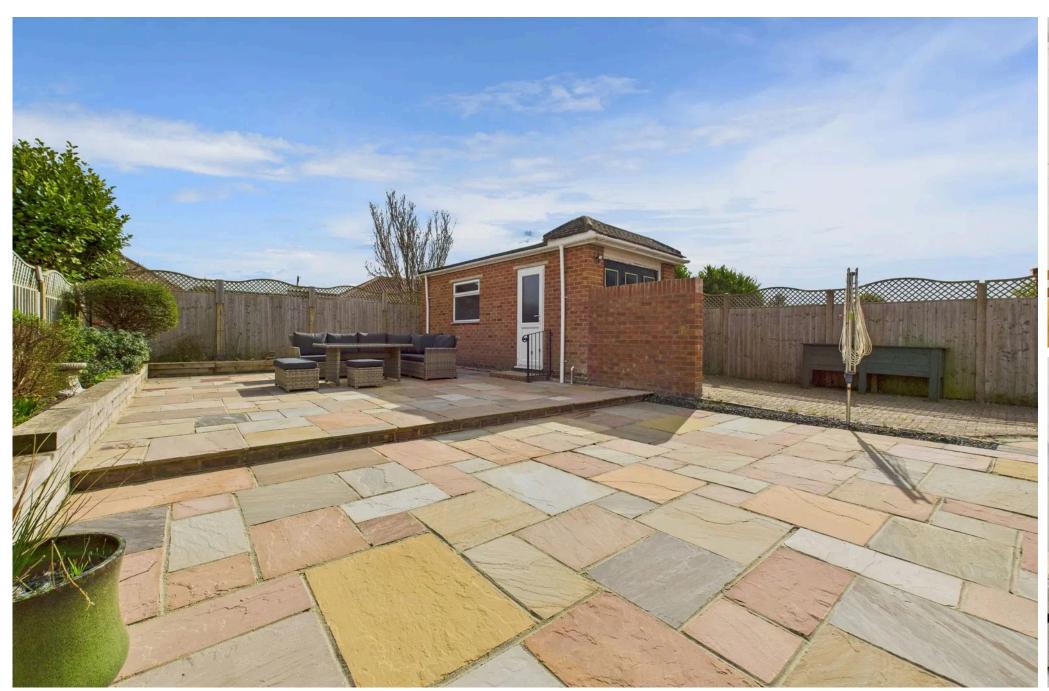

#### **EXTERNAL**

The front of the property is laid to lawn with wall border and separate hardstanding area suitable for off road parking for This beautifully designed property boasts a lengthy hallway several cars. The rear garden is laid to Indian sandstone, with with up and over door.