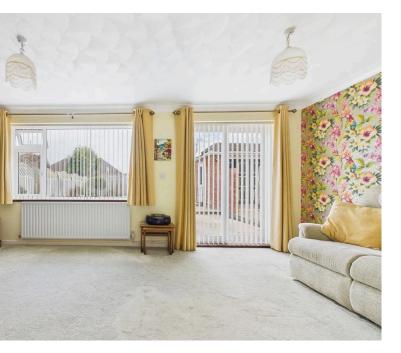

#### **INTERNAL**

Deceptively Spacious Bungalow with Extended And **Spacious Living Areas** 

that invites you into a world of comfort and style, with doors shrub borders and access to a detached, separate garage leading to all rooms and storage cupboards. Step into the expansive L shaped and extended lounge area, measuring an impressive 18ft4, which seamlessly flows into a separate dining area.

The generous layout is perfect for entertaining or relaxing with family, while double doors open and look directly out onto the garden, allowing natural light to flood the space and creating an effortless indoor-outdoor connection. The kitchen benefiting from a southerly aspect, it features integrated appliances including an oven, grill, and hob. There's also plenty of space for both a dishwasher and washing machine. Adjacent to the kitchen is a separate utility room that provides convenient access to the garden and includes additional space for your fridge freezer. Further on the ground floor, you will find two spacious double bedrooms. Both of which are serviced by the family bathroom designed with a corner bath featuring a shower overhead, alongside a stylish WC and sink inset within a vanity unit complete with storage. Ascend to the upper level where you'll discover the principal double bedroom that opens into its own ensuite shower room.