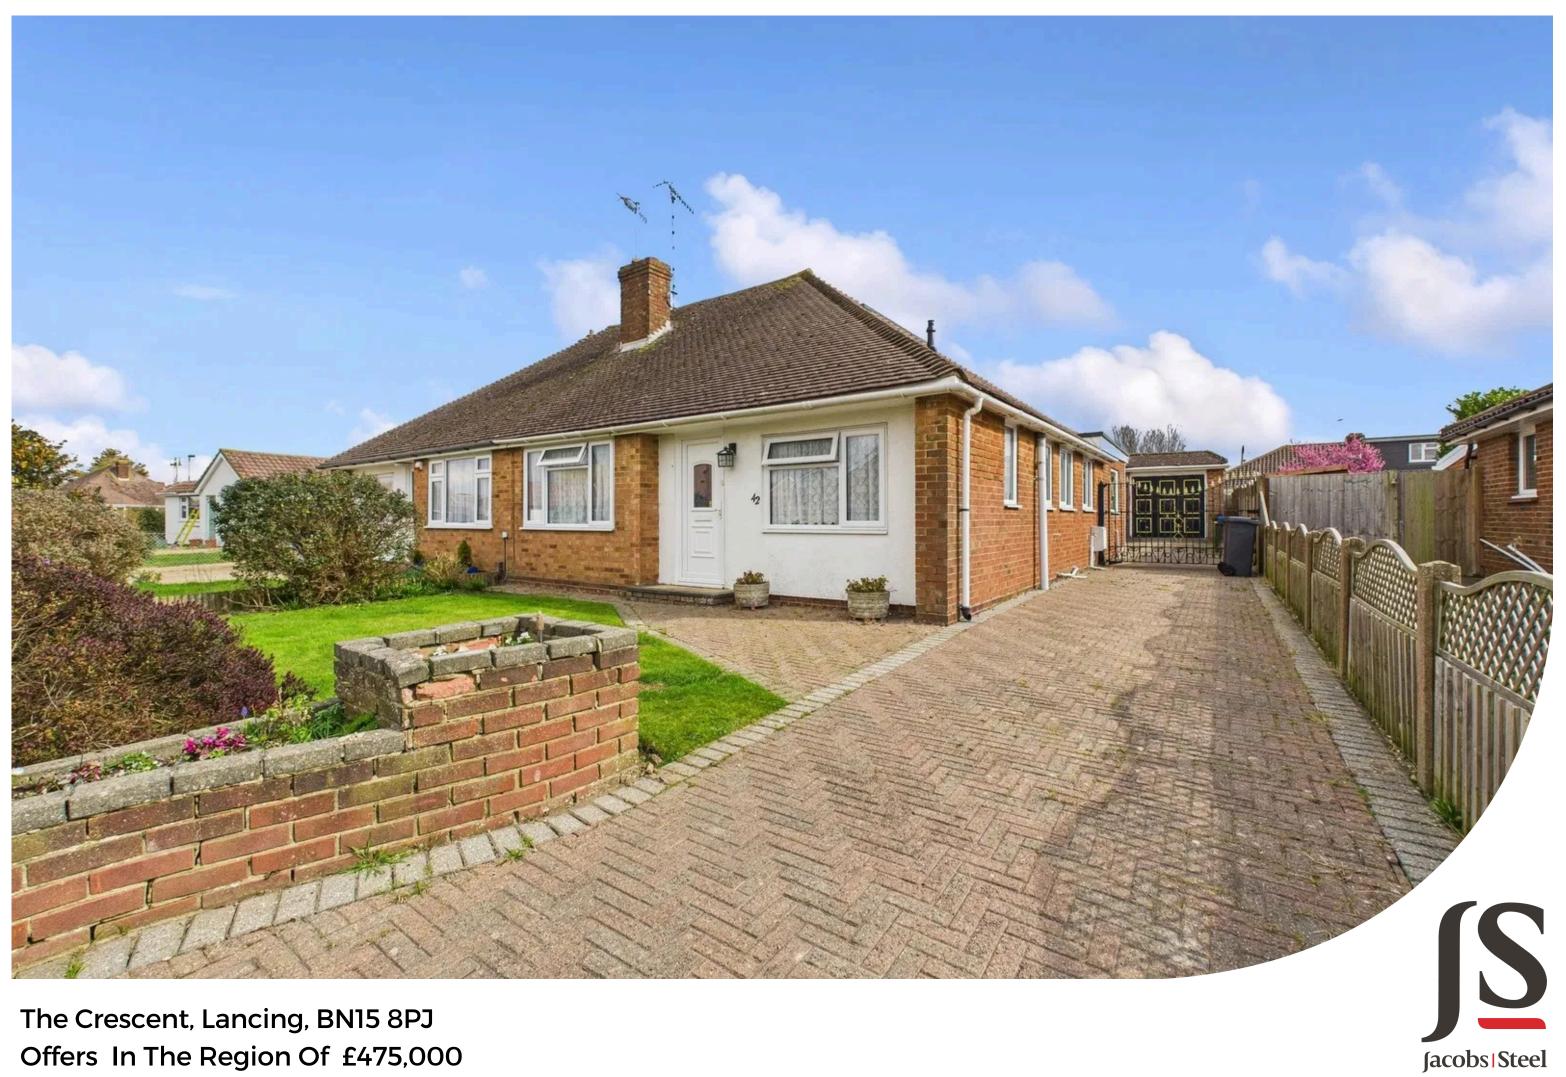

A wonderfully positioned and extended three bedroom semi detached bungalow. Offering this prime position within the ever popular 'The Crescent', offering a convenient walk to the shops and station. Particular benefits include being offered to the market chain free, with off road parking, garage and ensuite shower room.

# **Key Features**

- Three Bedroom
- Semi Detached Bungalow
- Extended L Shaped Lounge/ Dining RoomGenerous Rear Garden
- Principle Bedroom And Ensuite
- Garage And Off Road Parking
- Utility Room
- Ever Popular 'The Crescent'
- Walk To Shops, Cafes and Train Station

#### **EXTERNAL**

The front of the property is laid to lawn with wall border and separate hardstanding area suitable for off road parking for This beautifully designed property boasts a lengthy hallway several cars. The rear garden is laid to Indian sandstone, with with up and over door.