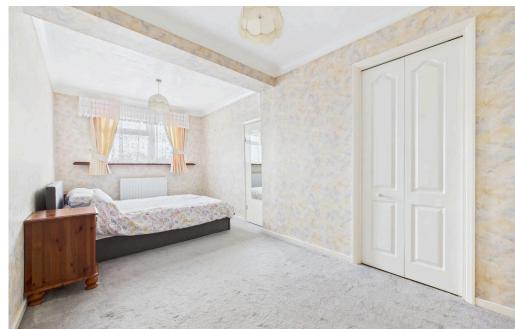

The generous layout is perfect for entertaining or relaxing with family, while double doors open and look directly out onto the garden, allowing natural light to flood the space and creating an effortless indoor-outdoor connection. The kitchen benefiting from a southerly aspect, it features integrated appliances including an oven, grill, and hob. There's also plenty of space for both a dishwasher and washing machine. Adjacent to the kitchen is a separate utility room that provides convenient access to the garden and includes additional space for your fridge freezer. Further on the ground floor, you will find two spacious double bedrooms. Both of which are serviced by the family bathroom designed with a corner bath featuring a shower overhead, alongside a stylish WC and sink inset within a vanity unit complete with storage. Ascend to the upper level where you'll discover the principal double bedroom that opens into its own ensuite shower room.