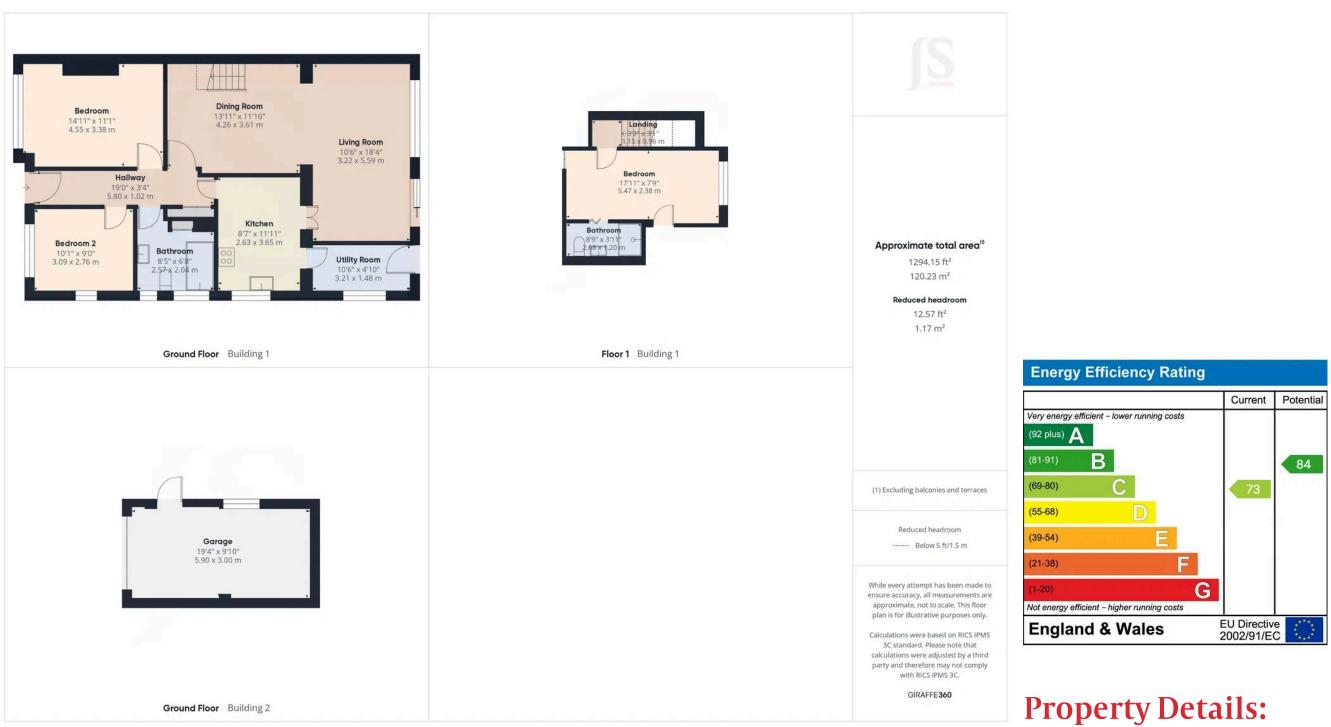

#### **INTERNAL**

Deceptively Spacious Bungalow with Extended And **Spacious Living Areas** 

that invites you into a world of comfort and style, with doors shrub borders and access to a detached, separate garage leading to all rooms and storage cupboards. Step into the expansive L shaped and extended lounge area, measuring an impressive 18ft4, which seamlessly flows into a separate dining area.

The generous layout is perfect for entertaining or relaxing with family, while double doors open and look directly out onto the garden, allowing natural light to flood the space and creating an effortless indoor-outdoor connection. The kitchen benefiting from a southerly aspect, it features integrated appliances including an oven, grill, and hob. There's also plenty of space for both a dishwasher and washing machine. Adjacent to the kitchen is a separate utility room that provides convenient access to the garden and includes additional space for your fridge freezer. Further on the ground floor, you will find two spacious double bedrooms. Both of which are serviced by the family bathroom designed with a corner bath featuring a shower overhead, alongside a stylish WC and sink inset within a vanity unit complete with storage. Ascend to the upper level where you'll discover the principal double bedroom that opens into its own ensuite shower room.

#### **EXTERNAL**

The front of the property is laid to lawn with wall border and separate hardstanding area suitable for off road parking for This beautifully designed property boasts a lengthy hallway several cars. The rear garden is laid to Indian sandstone, with with up and over door.

To book a viewing contact us on: 01903 750335 | lancing@jacobs-steel.co.uk | jacobs-steel.co.uk

Floor area (as quoted by EPC):111 **Tenure:** Freehold

Council tax band: C

Whilst we endeavour to make our property particulars accurate and reliable, we have not carried out a detailed survey. If there is any point which is of particular importance to you, please contact the offi ce and we will be pleased to check the information for you, particularly if you are contemplating travelling some distance. Whilst every effort has been made to ensure that any fl oorplans are correct and drawn as accurately as possible, they are to be used for layout and identifi cation purposes only and are not drawn to scale. The services, where applicable, including electrical equipment and other appliances have not been tested and no warranty can be given that they are in working order, even where described in these particulars. Carpets, curtains, furnishings, gas fi res, electrical goods/ fi ttings or other fi xtures, unless expressly mentioned, are not necessarily included with the property.