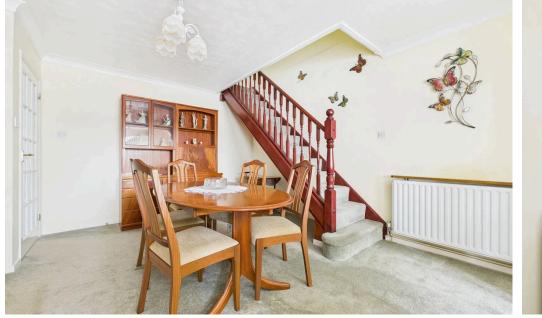

#### **INTERNAL**

Deceptively Spacious Bungalow with Extended And **Spacious Living Areas** 

that invites you into a world of comfort and style, with doors shrub borders and access to a detached, separate garage leading to all rooms and storage cupboards. Step into the expansive L shaped and extended lounge area, measuring an impressive 18ft4, which seamlessly flows into a separate dining area.