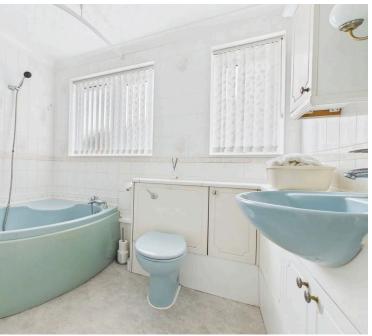

The generous layout is perfect for entertaining or relaxing with family, while double doors open and look directly out onto the garden, allowing natural light to flood the space and creating an effortless indoor-outdoor connection. The kitchen benefiting from a southerly aspect, it features integrated appliances including an oven, grill, and hob. There's also plenty of space for both a dishwasher and washing machine. Adjacent to the kitchen is a separate utility room that provides convenient access to the garden and includes additional space for your fridge freezer. Further on the ground floor, you will find two spacious double bedrooms. Both of which are serviced by the family bathroom designed with a corner bath featuring a shower overhead, alongside a stylish WC and sink inset within a vanity unit complete with storage. Ascend to the upper level where you'll discover the principal double bedroom that opens into its own ensuite shower room.