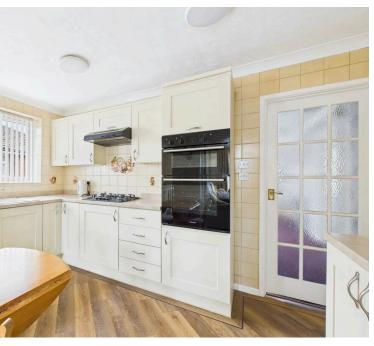

The generous layout is perfect for entertaining or relaxing with family, while double doors open and look directly out onto the garden, allowing natural light to flood the space and creating an effortless indoor-outdoor connection. The kitchen benefiting from a southerly aspect, it features integrated appliances including an oven, grill, and hob. There's also plenty of space for both a dishwasher and washing machine. Adjacent to the kitchen is a separate utility room that provides convenient access to the garden and includes additional space for your fridge freezer. Further on the ground floor, you will find two spacious double bedrooms. Both of which are serviced by the family bathroom designed with a corner bath featuring a shower overhead, alongside a stylish WC and sink inset within a vanity unit complete with storage. Ascend to the upper level where you'll discover the principal double bedroom that opens into its own ensuite shower room.