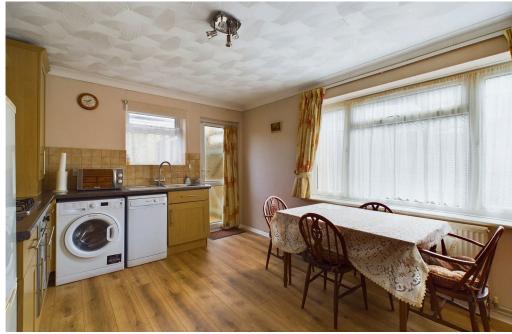

#### **INTERNAL**

The west-facing lounge is a bright and welcoming space, offering a calm and relaxing environment to unwind in. This room is perfect for both entertaining and relaxing, with plenty of natural light filling the space. The kitchen benefits from a range of matching wall and base units, gas hob with oven beneath and extractor fan above and space and plumbing for further appliances, the room also boasts ample dining space, perfect for family meals or entertaining guests. The property features two double bedrooms and a single bedroom, making it ideal for a growing family or to accommodate guests. There is wet room with a separate W.C.