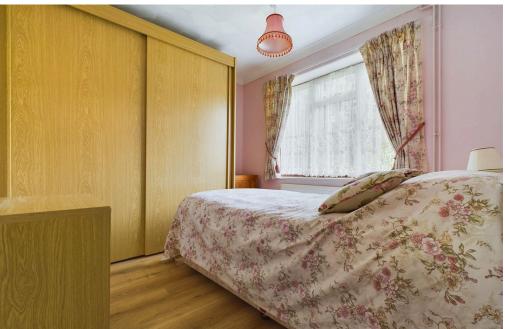

#### **INTERNAL**

The west-facing lounge is a bright and welcoming space, offering a calm and relaxing environment to unwind in. This room is perfect for both entertaining and relaxing, with plenty of natural light filling the space. The kitchen benefits from a range of matching wall and base units, gas hob with oven beneath and extractor fan above and space and plumbing for further appliances, the room also boasts ample dining space, perfect for family meals or entertaining guests. The property features two double bedrooms and a single bedroom, making it ideal for a growing family or to accommodate guests. There is wet room with a separate W.C.