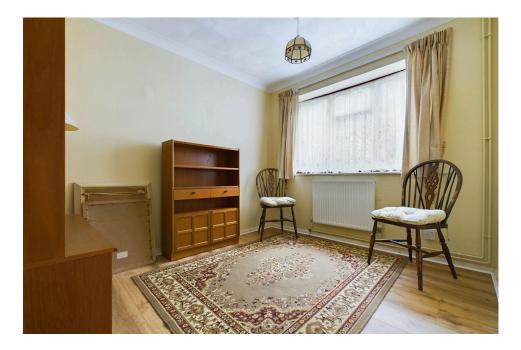

#### **INTERNAL**

The west-facing lounge is a bright and welcoming space, offering a calm and relaxing environment to unwind in. This room is perfect for both entertaining and relaxing, with plenty of natural light filling the space. The kitchen benefits from a range of matching wall and base units, gas hob with oven beneath and extractor fan above and space and plumbing for further appliances, the room also boasts ample dining space, perfect for family meals or entertaining guests. The property features two double bedrooms and a single bedroom, making it ideal for a growing family or to accommodate guests. There is wet room with a separate W.C.