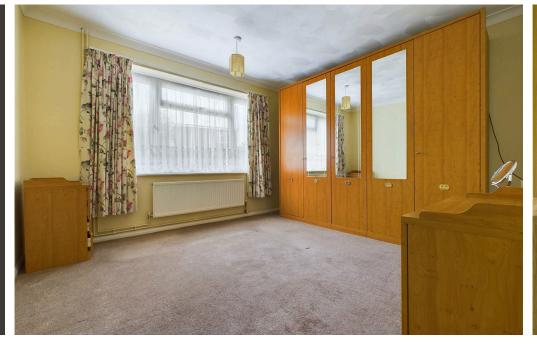

#### **INTERNAL**

The west-facing lounge is a bright and welcoming space, offering a calm and relaxing environment to unwind in. This room is perfect for both entertaining and relaxing, with plenty of natural light filling the space. The kitchen benefits from a range of matching wall and base units, gas hob with oven beneath and extractor fan above and space and plumbing for further appliances, the room also boasts ample dining space, perfect for family meals or entertaining guests. The property features two double bedrooms and a single bedroom, making it ideal for a growing family or to accommodate guests. There is wet room with a separate W.C.