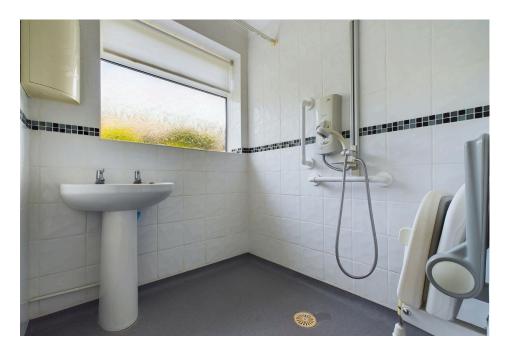

#### **INTERNAL**

The west-facing lounge is a bright and welcoming space, offering a calm and relaxing environment to unwind in. This room is perfect for both entertaining and relaxing, with plenty of natural light filling the space. The kitchen benefits from a range of matching wall and base units, gas hob with oven beneath and extractor fan above and space and plumbing for further appliances, the room also boasts ample dining space, perfect for family meals or entertaining guests. The property features two double bedrooms and a single bedroom, making it ideal for a growing family or to accommodate guests. There is wet room with a separate W.C.