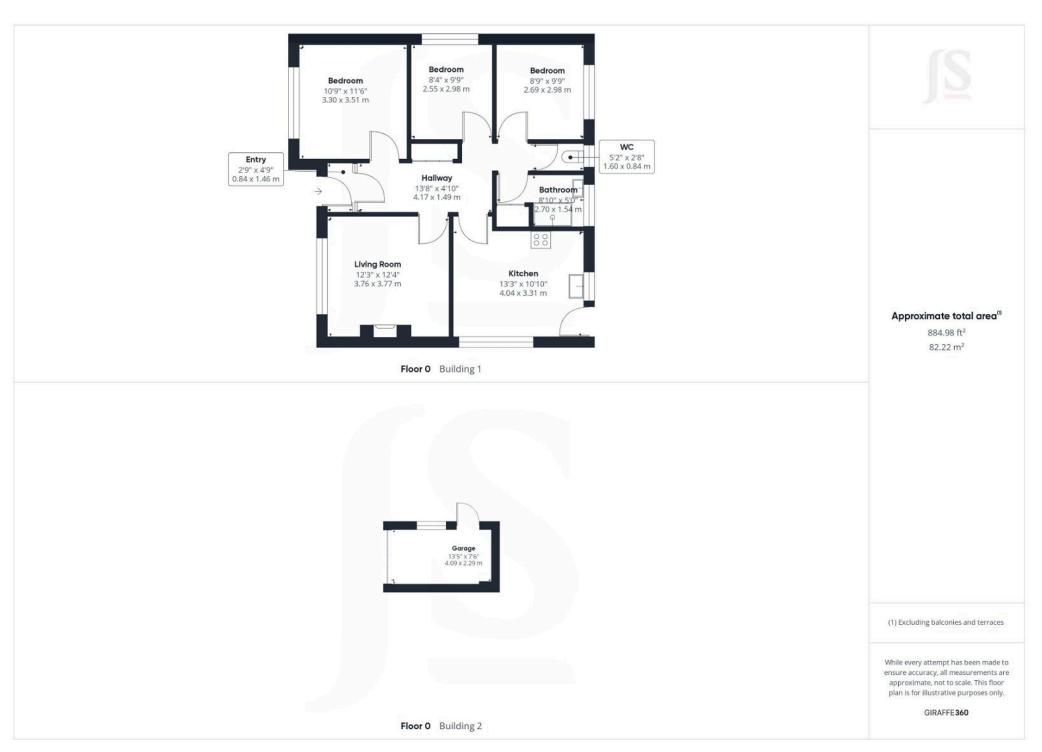

## **Key Features**

- Detached Bungalow
- Three Bedrooms
- West Facing Lounge
- Kitchen Dining Room
- Wet Room
- Separate W.C
- Off Road Parking
- Garage
- Front & Rear Gardens
- Chain Free

3 Bedrooms

l Bathroom

#### **INTERNAL**

The west-facing lounge is a bright and welcoming space, offering a calm and relaxing environment to unwind in. This room is perfect for both entertaining and relaxing, with plenty of natural light filling the space. The kitchen benefits from a range of matching wall and base units, gas hob with oven beneath and extractor fan above and space and plumbing for further appliances, the room also boasts ample dining space, perfect for family meals or entertaining guests. The property features two double bedrooms and a single bedroom, making it ideal for a growing family or to accommodate guests. There is wet room with a separate W.C.

# **Property Details:**

Floor area (as quoted by EPC: tbc

Tenure: Freehold

Council tax band: C

Whilst we endeavour to make our property particulars accurate and reliable, we have not carried out a detailed survey. If there is any point which is of particular importance to you, please contact the offi ce and we will be pleased to check the information for you, particularly if you are contemplating travelling some distance. Whilst every effort has been made to ensure that any fl oorplans are correct and drawn as accurately as possible, they are to be used for layout and identifi cation purposes only and are not drawn to scale. The services, where applicable, including electrical equipment and other appliances have not been tested and no warranty can be given that they are in working order, even where described in these particulars. Carpets, curtains, furnishings, gas fi res, electrical goods/ fi ttings or other fi xtures, unless expressly mentioned, are not necessarily included with the property.