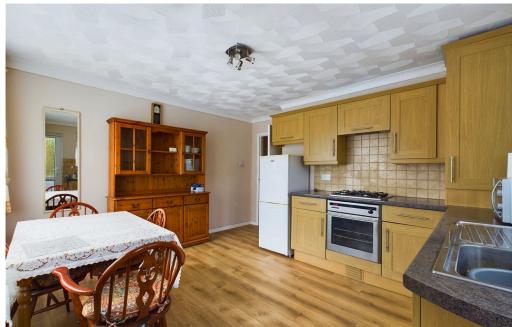

#### **INTERNAL**

The west-facing lounge is a bright and welcoming space, offering a calm and relaxing environment to unwind in. This room is perfect for both entertaining and relaxing, with plenty of natural light filling the space. The kitchen benefits from a range of matching wall and base units, gas hob with oven beneath and extractor fan above and space and plumbing for further appliances, the room also boasts ample dining space, perfect for family meals or entertaining guests. The property features two double bedrooms and a single bedroom, making it ideal for a growing family or to accommodate guests. There is wet room with a separate W.C.