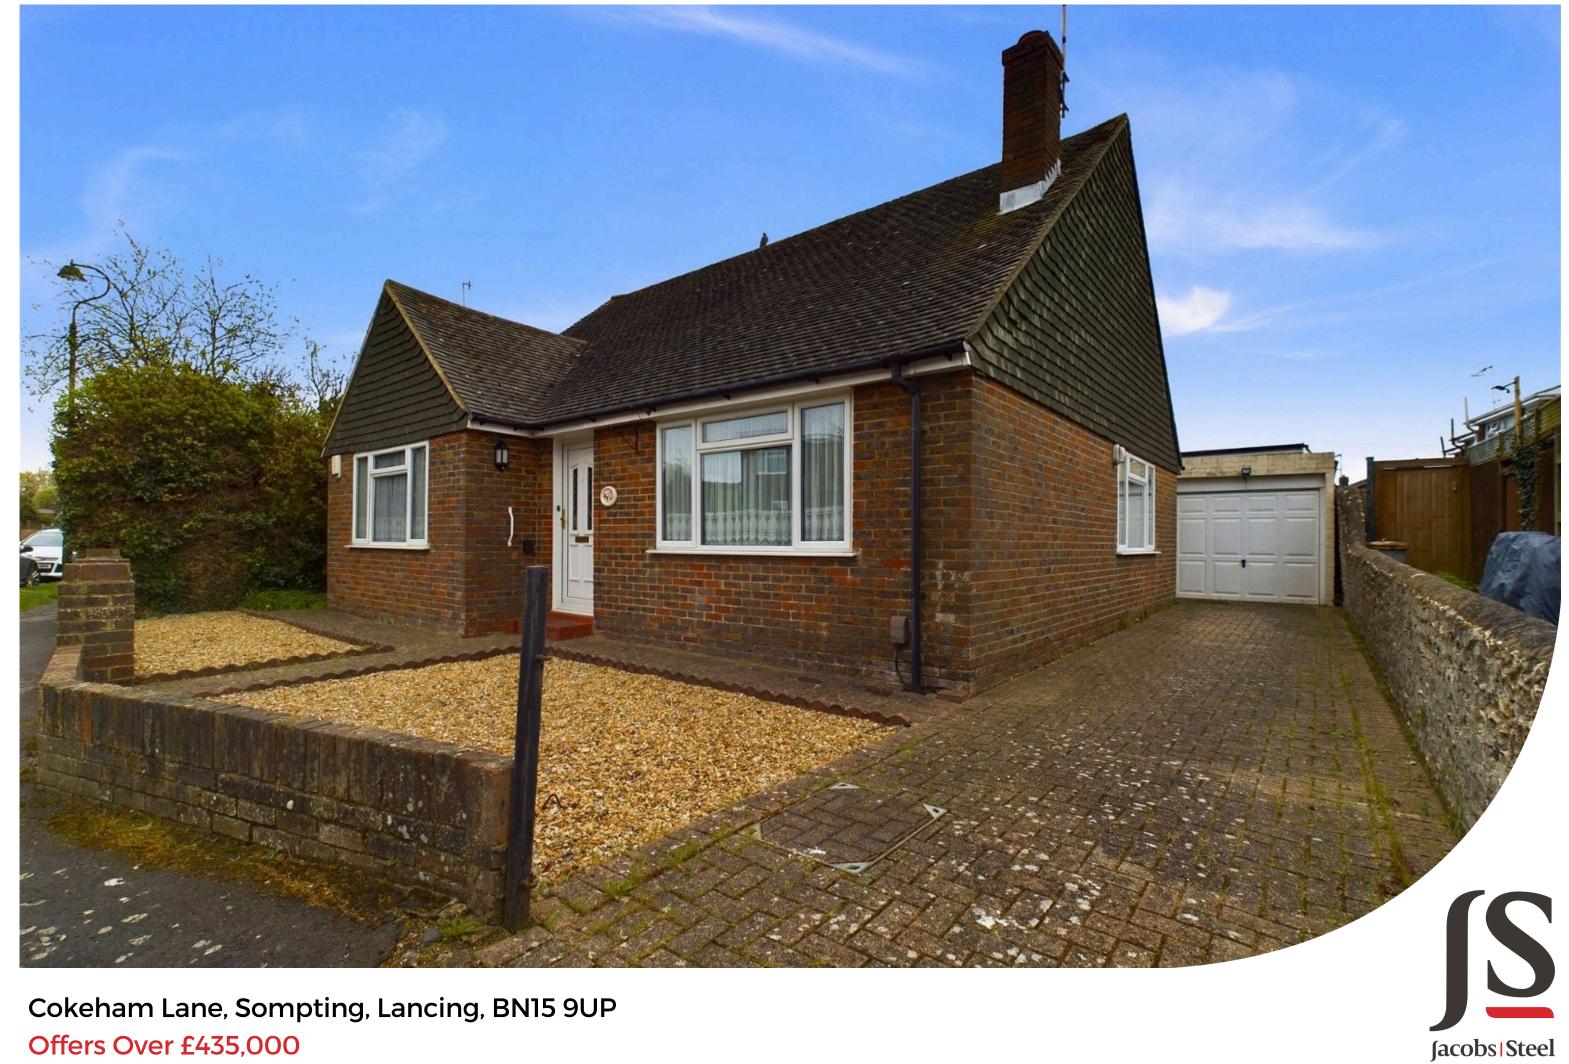

Offers Over £435,000

A well presented detached bungalow offering three bedrooms, West facing lounge and a kitchen dining room.

Benefits also include off road parking, garage and no on going chain.

#### **EXTERNAL**

The front garden has been laid to shingle for ease of maintenance with pathway to the front door and blocked paved driveway providing off road parking leading to the garage that benefits from power and light and electric door.