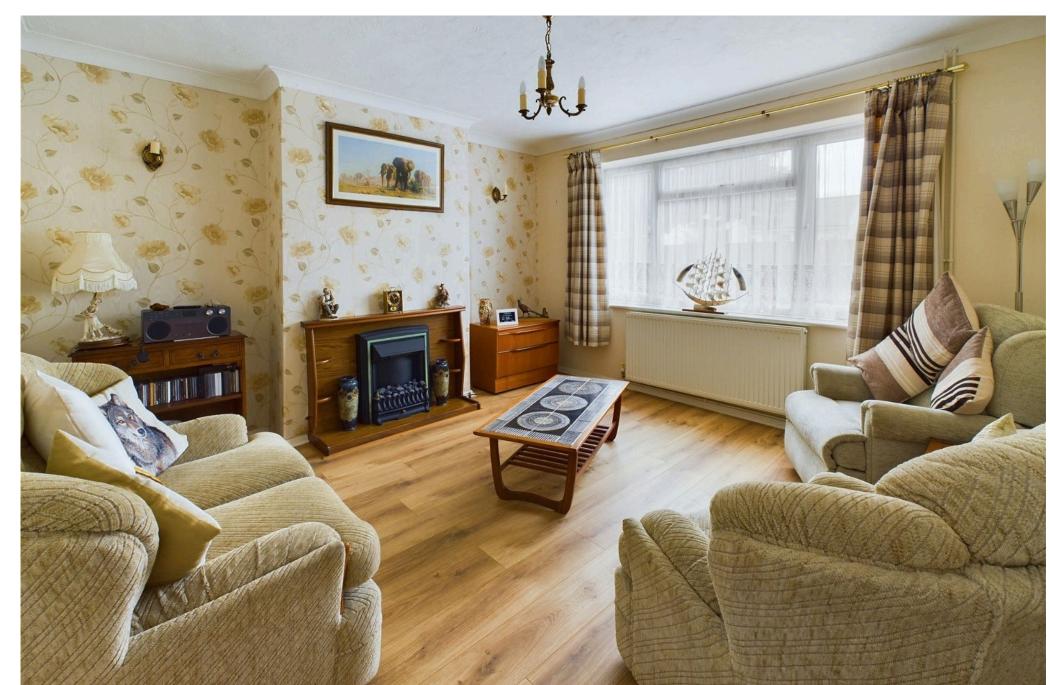

#### **INTERNAL**

The west-facing lounge is a bright and welcoming space, offering a calm and relaxing environment to unwind in. This room is perfect for both entertaining and relaxing, with plenty of natural light filling the space. The kitchen benefits from a range of matching wall and base units, gas hob with oven beneath and extractor fan above and space and plumbing for further appliances, the room also boasts ample dining space, perfect for family meals or entertaining guests. The property features two double bedrooms and a single bedroom, making it ideal for a growing family or to accommodate guests. There is wet room with a separate W.C.