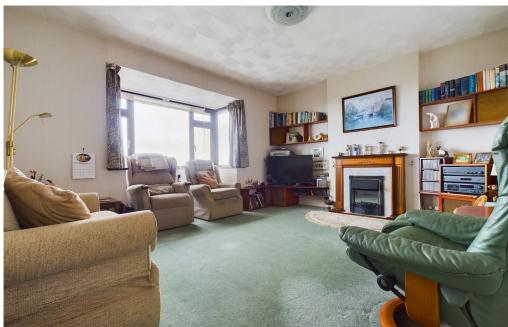

#### **INTERNAL**

Entry is via a storm porch with door with double glazed door opening into a spacious entrance hall with doors leading to all ground floor rooms and stairs to first floor.

The property features one reception room being southerly aspect with a garden view, ideal for relaxing and entertaining. The kitchen has a range of wall and base units with fitted worksurfaces, space for cooker and under counter fridge and freezer. Boasting natural light and a dual aspect, creating a bright and airy space for culinary enthusiasts.