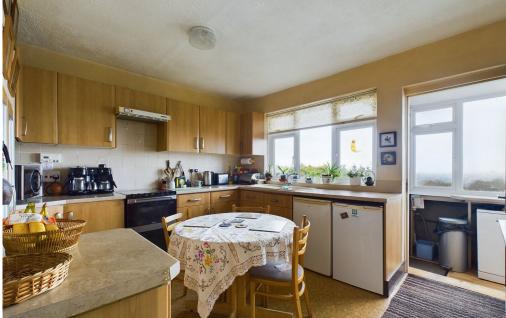

#### **INTERNAL**

Entry is via a storm porch with door with double glazed door opening into a spacious entrance hall with doors leading to all ground floor rooms and stairs to first floor.

The property features one reception room being southerly aspect with a garden view, ideal for relaxing and entertaining. The kitchen has a range of wall and base units with fitted worksurfaces, space for cooker and under counter fridge and freezer. Boasting natural light and a dual aspect, creating a bright and airy space for culinary enthusiasts.