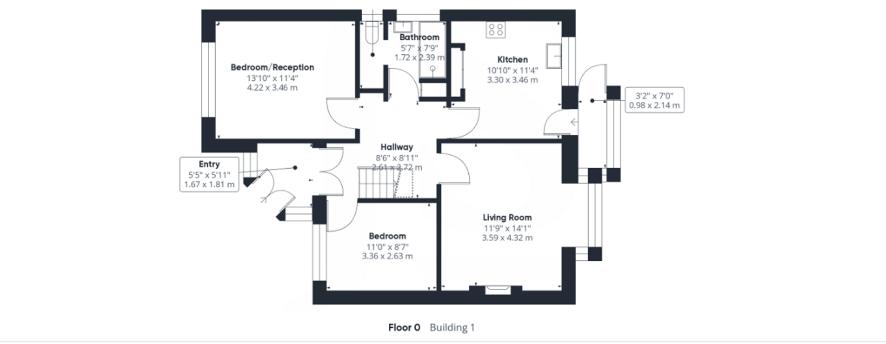

4 Bedrooms

2 Bathrooms

1 Reception Room

#### **INTERNAL**

Entry is via a storm porch with door with double glazed door opening into a spacious entrance hall with doors leading to all ground floor rooms and stairs to first floor.

The property features one reception room being southerly aspect with a garden view, ideal for relaxing and entertaining. The kitchen has a range of wall and base units with fitted worksurfaces, space for cooker and under counter fridge and freezer. Boasting natural light and a dual aspect, creating a bright and airy space for culinary enthusiasts.

With four bedrooms all being double rooms, offering ample space for a growing family or guests. The two first floor bedrooms benefit outstanding views over Lancing and towards the sea.

The two bathrooms include a newly fitted shower in the main bathroom and an ensuite shower room to the master bedroom, providing convenience and comfort.

#### **EXTERNAL**

The front garden benefits mature shrubs and an area of hardstanding suitable for off road parking, leading down to a garage with up and over door and being double length. The southerly aspect garden being a real feature of this home being mainly laid to lawn wit feature patio areas and greenhouse.