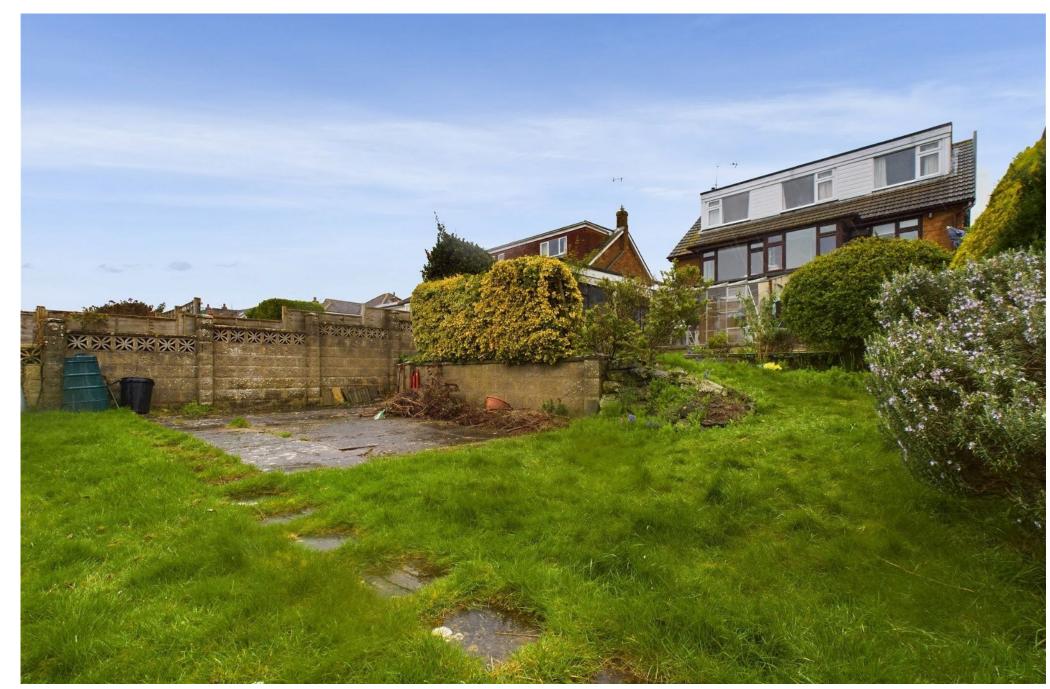

#### **EXTERNAL**

The front garden benefits mature shrubs and an area of hardstanding suitable for off road parking, leading down to a garage with up and over door and being double length. The southerly aspect garden being a real feature of this home being mainly laid to lawn wit feature patio areas and greenhouse.