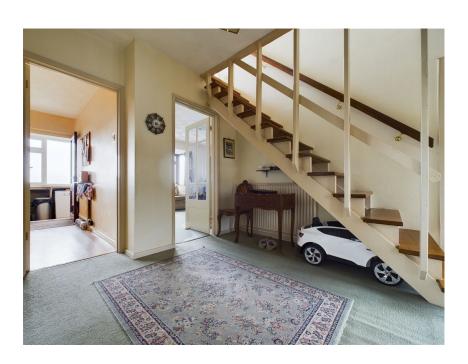

#### **INTERNAL**

Entry is via a storm porch with door with double glazed door opening into a spacious entrance hall with doors leading to all ground floor rooms and stairs to first floor.

The property features one reception room being southerly aspect with a garden view, ideal for relaxing and entertaining. The kitchen has a range of wall and base units with fitted worksurfaces, space for cooker and under counter fridge and freezer. Boasting natural light and a dual aspect, creating a bright and airy space for culinary enthusiasts.