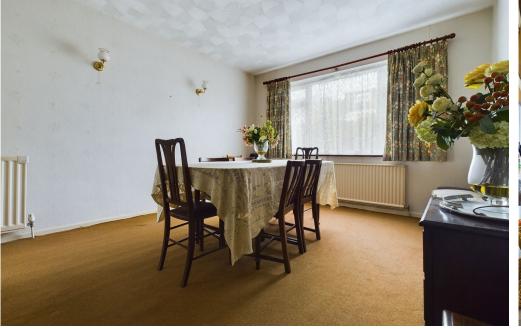

#### **INTERNAL**

Entry is via a storm porch with door with double glazed door opening into a spacious entrance hall with doors leading to all ground floor rooms and stairs to first floor.

The property features one reception room being southerly aspect with a garden view, ideal for relaxing and entertaining. The kitchen has a range of wall and base units with fitted worksurfaces, space for cooker and under counter fridge and freezer. Boasting natural light and a dual aspect, creating a bright and airy space for culinary enthusiasts.