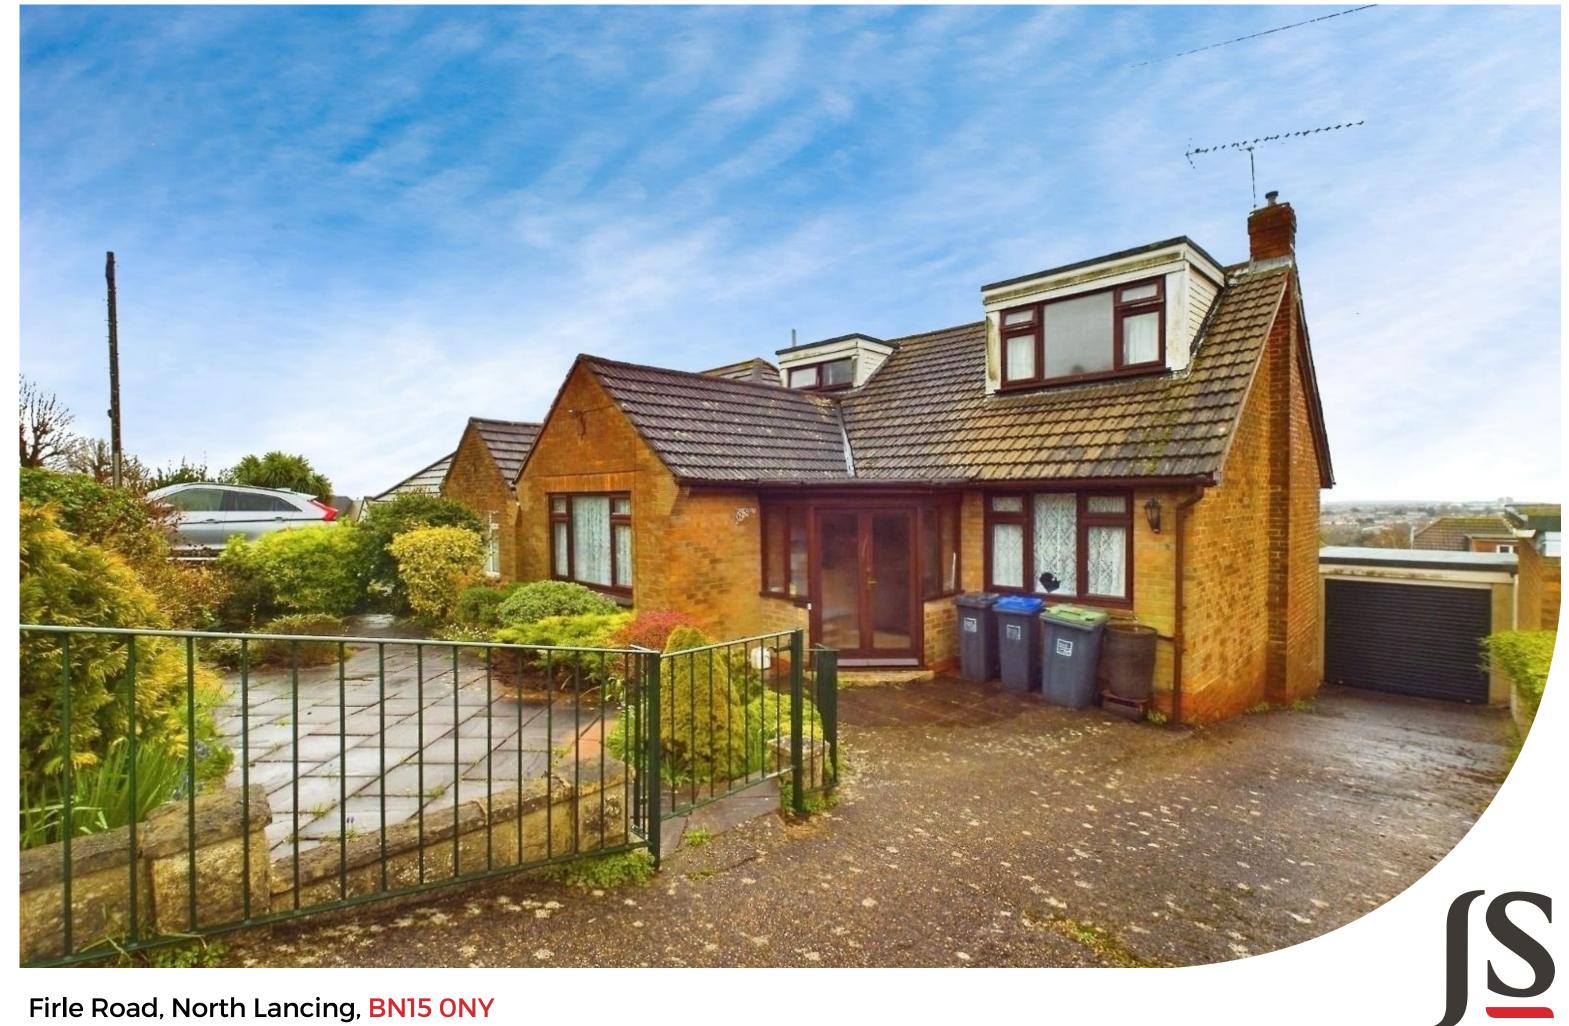

Jacobs|Steel

Offers Over £475,000

This delightful detached property, located in the peaceful area of North Lancing, is now available for sale. Offering a picturesque view and a south facing garden, this home presents a wonderful opportunity for those looking to modernise and make it their own.

#### **EXTERNAL**

The front garden benefits mature shrubs and an area of hardstanding suitable for off road parking, leading down to a garage with up and over door and being double length. The southerly aspect garden being a real feature of this home being mainly laid to lawn wit feature patio areas and greenhouse.