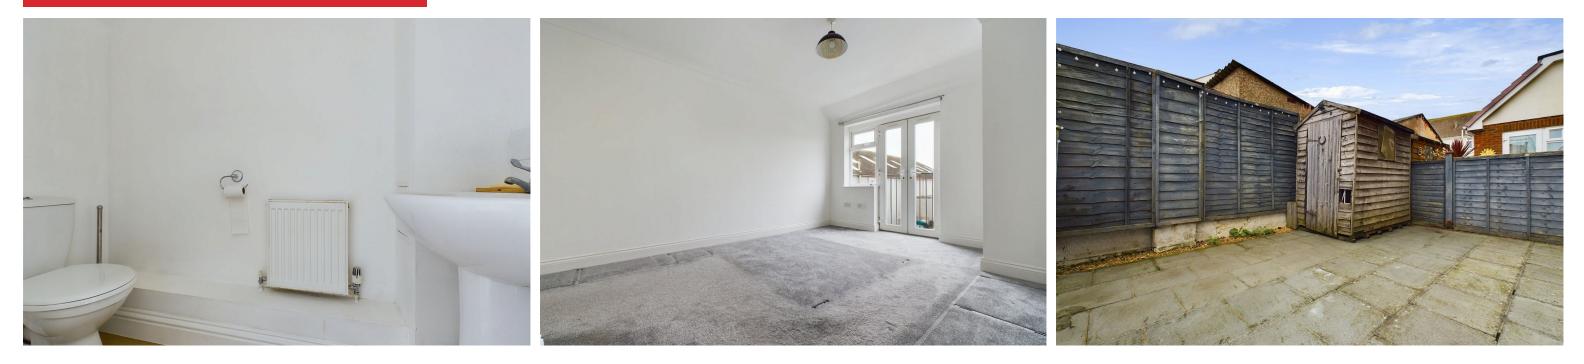

#### INTERNAL

The private front door opens into the entrance hall that leads you to the open plan kitchen living room spanning the full length of the property. The modern fitted kitchen has a range of wall and base units, fitted worksurface and breakfast bar, integrated fridge and freezer, ceramic hob with oven beneath and extractor fan above and space and plumbing for washing machine. The living area has stairs leading to the first floor with storage cupboard beneath and Westerly aspect double doors onto the rear garden, there is also a ground floor W.C with hand wash basin. On the first floor there is a double bedroom with West facing Juliette balcony, built in wardrobes with mirror sliding doors and en-suite bathroom that comprises panel enclosed bath with mains shower over, W.C and hand wash basin.

### EXTERNAL

To the front of the property there is an allocated parking space and pathway to the front door. The private West facing rear garden is fence enclosed and laid to paving with timber shed.