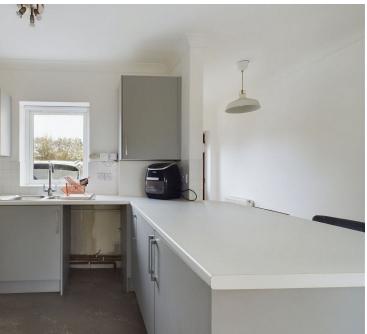

#### INTERNAL

The private front door opens into the entrance hall that leads you to the open plan kitchen living room spanning the full length of the property. The modern fitted kitchen has a range of wall and base units, fitted worksurface and breakfast bar, integrated fridge and freezer, ceramic hob with oven beneath and extractor fan above and space and plumbing for washing machine. The living area has stairs leading to the first floor with storage cupboard beneath and Westerly aspect double doors onto the rear garden, there is also a ground floor W.C with hand wash basin. On the first floor there is a double bedroom with West facing Juliette balcony, built in wardrobes with mirror sliding doors and en-suite bathroom that comprises panel enclosed bath with mains shower over, W.C and hand wash basin.