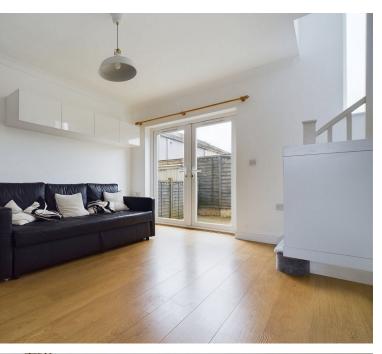

#### INTERNAL

The private front door opens into the entrance hall that leads you to the open plan kitchen living room spanning the full length of the property. The modern fitted kitchen has a range of wall and base units, fitted worksurface and breakfast bar, integrated fridge and freezer, ceramic hob with oven beneath and extractor fan above and space and plumbing for washing machine. The living area has stairs leading to the first floor with storage cupboard beneath and Westerly aspect double doors onto the rear garden, there is also a ground floor W.C with hand wash basin. On the first floor there is a double bedroom with West facing Juliette balcony, built in wardrobes with mirror sliding doors and en-suite bathroom that comprises panel enclosed bath with mains shower over, W.C and hand wash basin.