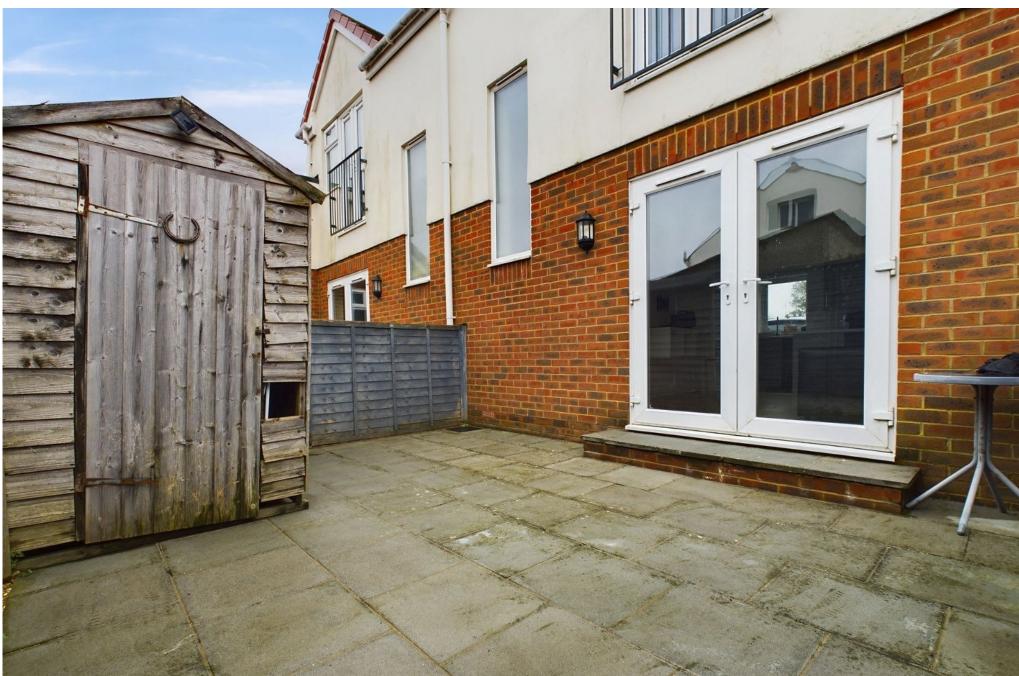

### EXTERNAL

To the front of the property there is an allocated parking space and pathway to the front door. The private West facing rear garden is fence enclosed and laid to paving with timber shed.