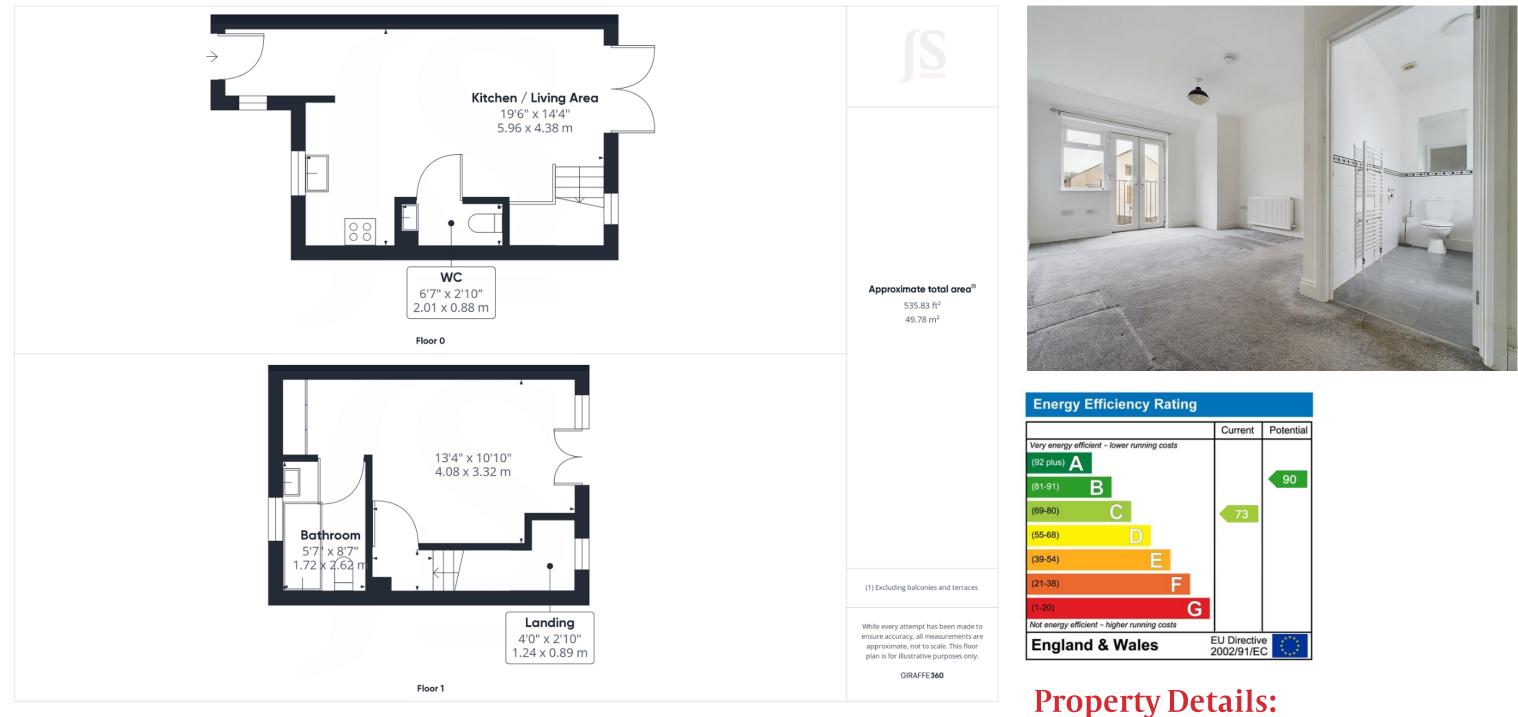

## 2 Bathrooms

1 Reception Room

To book a viewing contact us on: 01903 750355 | lancing@jacobs-steel.co.uk | jacobs-steel.co.uk

Floor area (as quoted by EPC:

**Tenure: Freehold** 

Council tax band: B

Whilst we endeavour to make our property particulars accurate and reliable, we have not carried out a detailed survey. If there is any point which is of particular importance to you, please contact the offi ce and we will be pleased to check the information for you, particularly if you are contemplating travelling some distance. Whilst every effort has been made to ensure that any fl oorplans are correct and drawn as accurately as possible, they are to be used for layout and identifi cation purposes only and are not drawn to scale. The services, where applicable, including electrical equipment and other appliances have not been tested and no warranty can be given that they are in working order, even where described in these particulars. Carpets, curtains, furnishings, gas fi res, electrical goods/ fi ttings or other fi xtures, unless expressly mentioned, are not necessarily included with the property.