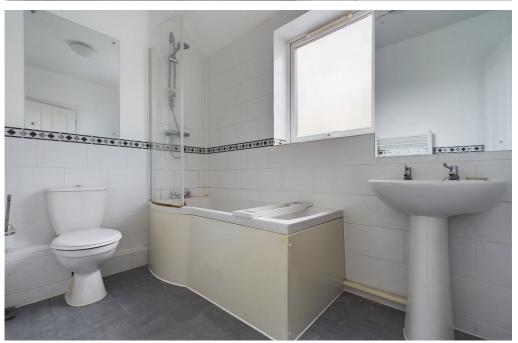

#### INTERNAL

The private front door opens into the entrance hall that leads you to the open plan kitchen living room spanning the full length of the property. The modern fitted kitchen has a range of wall and base units, fitted worksurface and breakfast bar, integrated fridge and freezer, ceramic hob with oven beneath and extractor fan above and space and plumbing for washing machine. The living area has stairs leading to the first floor with storage cupboard beneath and Westerly aspect double doors onto the rear garden, there is also a ground floor W.C with hand wash basin. On the first floor there is a double bedroom with West facing Juliette balcony, built in wardrobes with mirror sliding doors and en-suite bathroom that comprises panel enclosed bath with mains shower over, W.C and hand wash basin.