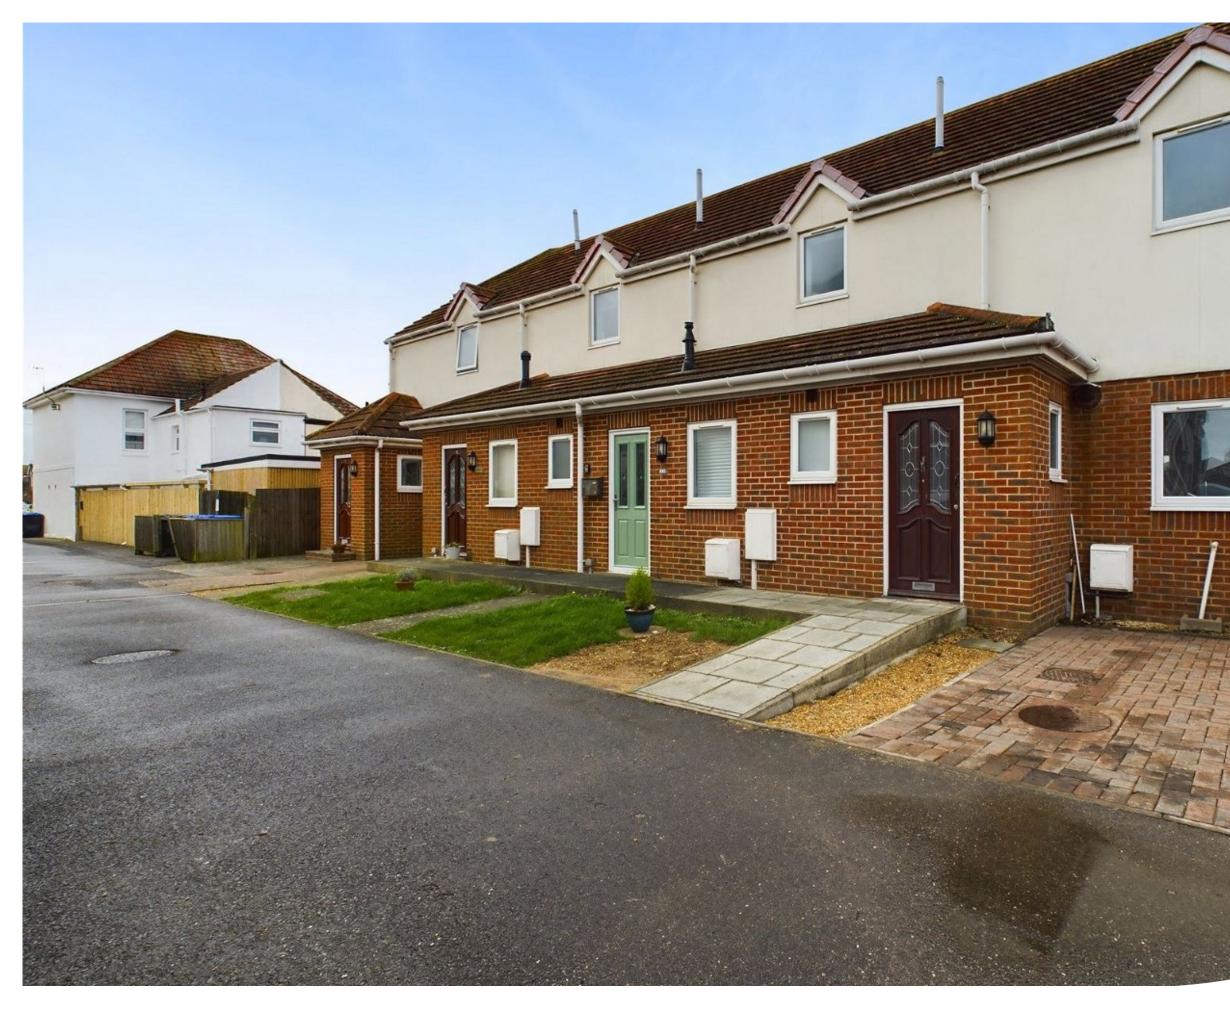

Penhill Mews, Penhill Road, Lancing, BN15 8HB Offers Over £275,000

A one bedroom terraced home benefitting a private westerly aspect garden, off road parking, downstairs wc and being offered to the market chain free. Being conveniently situated close to the town, train station and walking distance to the beach.

# **Key Features**

- One Double Bedroom
- Terraced House
- Off Road Parking
- Downstairs WC
- Westerly Aspect Garden
- Built In Wardrobes
- Juliette Balcony
- Chain Free
- Close Proximity To Beach, Town
  And Station

### EXTERNAL

To the front of the property there is an allocated parking space and pathway to the front door. The private West facing rear garden is fence enclosed and laid to paving with timber shed.

### LOCATION

Penhill Mews can be found off of Penhill Road with easy access to the Lancing Beach, with The Perch and Beach Green within walking distance which offers a beautiful place to sit down and enjoy a drink or bite to eat on the beach. Just 0.5 miles away you have Lancing's mainline train station and Lancing village which offers all types of amenities, you also have bus links from Lancing village but you also have the 700 bus route just down the road from the property which takes you all over the south coast. The A27 and A259 is close by making easy commuting to Worthing, Brighton or even London.