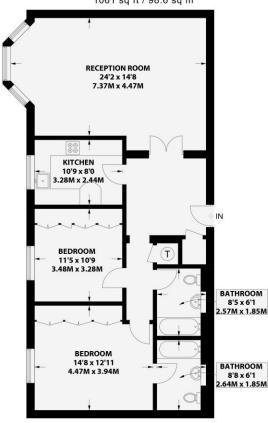

## **EATON GATE**

HOVE

1050 sq ft / 97.6 sq m

1061 sq ft / 98.6 sq m

**Ground Floor** 

© Whitlock & Heaps 2023

Ceiling Height Hot Water Tank Fridge / Freeze Head Height Below 1.5m Measuring Points Storage Cupboard Fitted Wardrobes