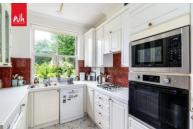

KITCHEN Incorporating one and a half bowl sink unit with drainer and mixer tap, adjacent laminate worksurface with cupboards and drawers under, matching eye level wall cupboards, inset four ring gas hob with concealed extractor over, integrated washing machine and fridge/freezer, space for dishwasher, eye level oven and microwave, cupboard housing 'Worcester' gas fired boiler, filed floor and splashback, sash window.