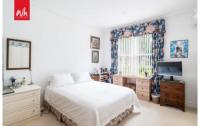

ENTRANCE HALL Coats/store cupboard, airing cupboard housing cylinder with linen shelving over, radiator.

**BEDROOM 2** Sash window, range of fitted wardrobes, radiator.

BEDROOM 1 Sash window, range of fitted wardrobes, radiator.