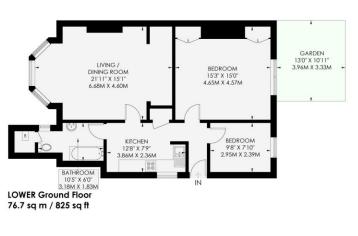

ENTRANCE HALL Fitted cupboard, radiator.

**KITCHEN** Incorporating 1 1/2 bowl sink unit with drainer and mixer tap, adjacent worksurface with cupboards and drawers under, matching eye level wall cupboards, inset ceramic hob, eye level oven and microwave, integrated dishwasher, space for fridge/freezer and washing machine, tiled splashback.

**LIVING/DINING ROOM** Sash bay window, electric wall mounted fire, two radiators.

**BEDROOM 1** Spacious room with two fitted double wardrobes, radiator, sash window.

BEDROOM 2 Sash window, radiator.

**BATHROOM** White suite comprising panelled bath with mixer tap and shower attachment, glazed shower screen, pedestal wash hand basin, low level w.c, tiled floor, heated ladder style towel rail, part tiled walls, cupboard housing 'Glow Worm' gas fired boiler.

#### OUTSIDE

WEST FACING PATIO Raised decked area.