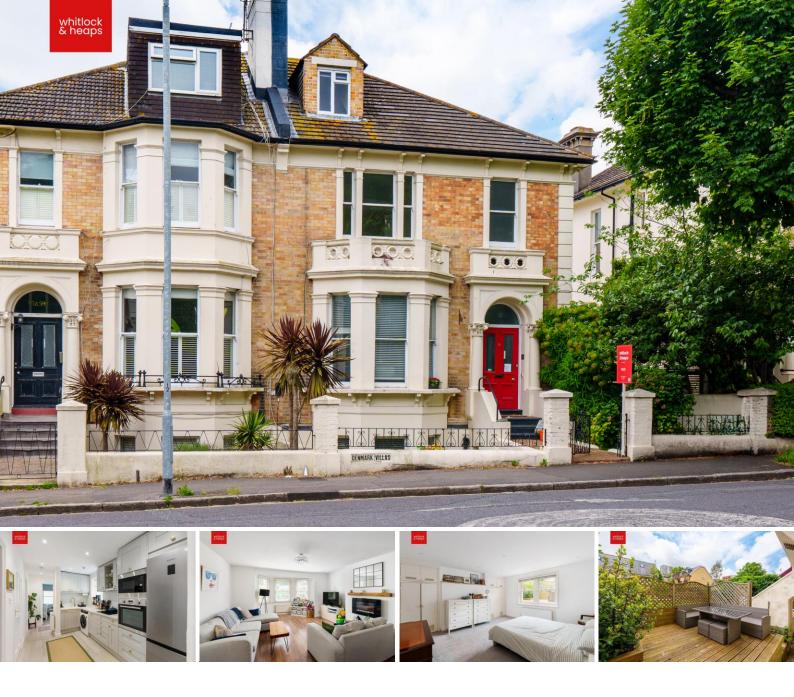

# 61A Denmark Villas Hove BN3 3TD

### Asking Price Of £425,000

- PRIVATE STREET ENTRANCE
- DESIRABLE LOCATION
- TWO BEDROOMS
- BATHROOM

- MODERN KITCHEN
- SPACIOUS LIVING/DINING ROOM
- PATIO GARDEN
- PRESENTED IN EXCELLENT ORDER

01273 778577 whitlockandheaps.co.uk Whitlock and Heaps are delighted to bring to market this delightful apartment offering good size accommodation featuring a modern kitchen and living/dining room. The property is approached via a private street entrance and features a west facing patio garden. Situated in this desirable and convenient location within a few minutes' walk of Hove mainline station. An array of local independent shops, cafes and restaurants are within easy reach along with Hove seafront.

ENTRANCE HALL Fitted cupboard, radiator.

**KITCHEN** Incorporating 1 1/2 bowl sink unit with drainer and mixer tap, adjacent worksurface with cupboards and drawers under, matching eye level wall cupboards, inset ceramic hob, eye level oven and microwave, integrated dishwasher, space for fridge/freezer and washing machine, tiled splashback.

**LIVING/DINING ROOM** Sash bay window, electric wall mounted fire, two radiators.

**BEDROOM 1** Spacious room with two fitted double wardrobes, radiator, sash window.

BEDROOM 2 Sash window, radiator.

**BATHROOM** White suite comprising panelled bath with mixer tap and shower attachment, glazed shower screen, pedestal wash hand basin, low level w.c, tiled floor, heated ladder style towel rail, part tiled walls, cupboard housing 'Glow Worm' gas fired boiler.

#### OUTSIDE

WEST FACING PATIO Raised decked area.