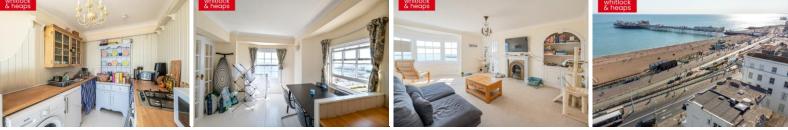

### **STAIRS TO TOP FLOOR**

LANDING Fitted cupboard, sky light.

KITCHEN/BREAKFAST ROOM South facing and double aspect with direct sea views. Fitted kitchen incorporating stainless steel wink unit with drainer and mixer tap, laminate worksurface with storage space under, inset four ring gas hob, electric oven, appliance space, two sash windows, space for table and chairs.

LIVING/DINING ROOM South facing with direct sea views, feature fireplace with marble hearth and surround, fitted shelving and cupboard in alcove, radiator.

BEDROOM 1 Sash window, fitted wardrobes, radiator.

**ENSUITE SHOWER ROOM** Comprising walk in shower, pedestal wash hand basin, low level w.c, heated ladder style towel rail, tiled floor, part tiled walls, sash window.

**BEDROOM 2** South facing with direct sea view, sash window, radiator.

**BEDROOM 3** Sash window, radiator.

BATHROOM Comprising panelled bath with mixer tap and shower attachment, wash hand basin with cupboard under, low level w.c, tiled floor, radiator.