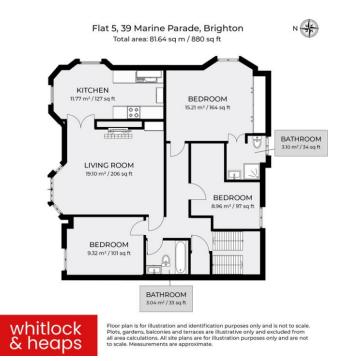

# Flat 5, 39 Marine Parade Brighton BN2 1TR

### **STAIRS TO TOP FLOOR**

LANDING Fitted cupboard, sky light.

KITCHEN/BREAKFAST ROOM South facing and double aspect with direct sea views. Fitted kitchen incorporating stainless steel wink unit with drainer and mixer tap, laminate worksurface with storage space under, inset four ring gas hob, electric oven, appliance space, two sash windows, space for table and chairs.

LIVING/DINING ROOM South facing with direct sea views, feature fireplace with marble hearth and surround, fitted shelving and cupboard in alcove, radiator.

BEDROOM 1 Sash window, fitted wardrobes, radiator.

**ENSUITE SHOWER ROOM** Comprising walk in shower, pedestal wash hand basin, low level w.c, heated ladder style towel rail, tiled floor, part tiled walls, sash window.

**BEDROOM 2** South facing with direct sea view, sash window, radiator.

**BEDROOM 3** Sash window, radiator.

BATHROOM Comprising panelled bath with mixer tap and shower attachment, wash hand basin with cupboard under, low level w.c, tiled floor, radiator.