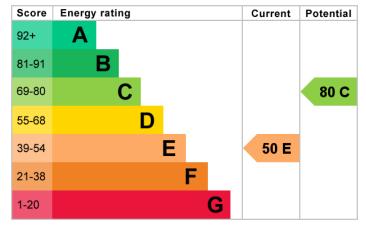

#### OUTGOINGS

LEASE 999 years from 2015.

Maintenance £2,753.40

**Peppercorn Ground Rent** 

Council Tax Band C (taken from the government website, www.brighton-hove.gov.uk/council-tax).

responsible if the council tax band differs when occupying the property.