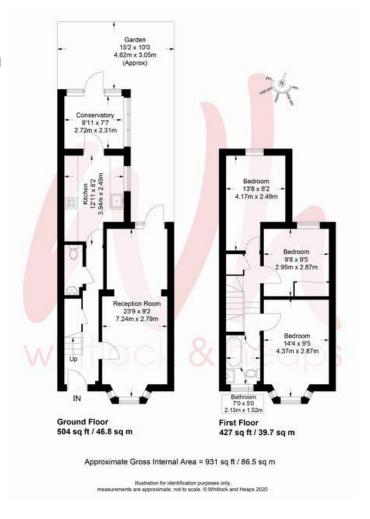

# 4 Montgomery Terrace Hove BN3 5AX

Asking Price Of £575,000

- POETS CORNER
- THREE BEDROOMS
- BATHROOM
- KITCHEN

- CONSERVATORY
- LIVING/DINING ROOM
- PATIO GARDEN
- NO ONWARD CHAIN

Whitlock and Heaps bring to market this modern Victorian style house situated in the favoured Poets Corner district of Hove. The house offers three-bedroom accommodation presented in good decorative order. To the ground floor is a south facing living/dining room and kitchen leading onto the conservatory and patio garden. Being neutrally decorated throughout and sold with no onward chain. Hove seafront and mainline station are within a short walk along with local shops, cafes and eateries.

# **ENTRANCE HALL**

**KITCHEN** Incorporating stainless steel sink unit with drainer and mixer tap, adjacent laminate worksurface with cupboards and drawers under, matching eye level wall cupboards, inset four ring gas hob, eye level oven, appliance space, tiled splashback, opening to:

**SUN ROOM** Door to garden.

**LIVING/DINING ROOM** Sash bay window, two radiators, door to garden.

# FIRST FLOOR

LANDING Hatch to loft space.

**BEDROOM 1** Sash bay window, radiator.

**BEDROOM 2** UPVC double glazed window, radiator.

BEDROOM 3 UPVC double glazed window, radiator.

**BATHROOM** White suite comprising panelled bath with shower over, glazed shower screen, wash hand basin with drawer under, low level w.c, part tiled walls, tiled floor, heated ladder style towel rail, sash window.

### OUTSIDE

#### **REAR PATIO GARDEN**