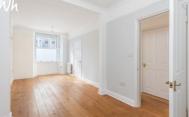

# FIRST FLOOR

LANDING Hatch to loft space.

**BEDROOM 1** Sash bay window, radiator.

**BEDROOM 2** UPVC double glazed window, radiator.

BEDROOM 3 UPVC double glazed window, radiator.

**BATHROOM** White suite comprising panelled bath with shower over, glazed shower screen, wash hand basin with drawer under, low level w.c, part tiled walls, tiled floor, heated ladder style towel rail, sash window.