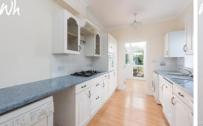

# **ENTRANCE HALL**

**KITCHEN** Incorporating stainless steel sink unit with drainer and mixer tap, adjacent laminate worksurface with cupboards and drawers under, matching eye level wall cupboards, inset four ring gas hob, eye level oven, appliance space, tiled splashback, opening to: