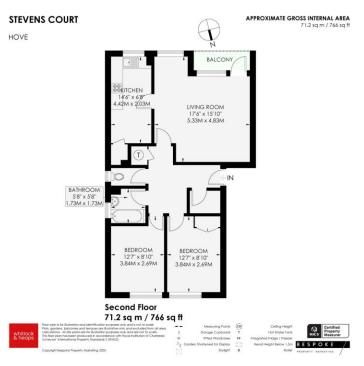

**ENTRANCE HALL** Large walk in cupboard, airing cupboard with linen shelving.

**KITCHEN/BREAKFAST ROOM** Incorporating sink and drainer with adjacent laminate worksurface, cupboards and drawers under, matching eye level wall cupboards, gas cooker, space for fridge, tiled splashback, UPVC double glazed window, cupboard with shelving and washing machine, space for table.

**LIVING/DINING ROOM** UPVC double glazed window, heater, second UPVC window and door to balcony.

## **BALCONY**

**BEDROOM 1** Fitted wardrobe and chest of drawers, UPVC double glazed window, heater.

**BEDROOM 2** UPVC double glazed window, radiator.

**BATHROOM** Comprising panelled bath, sink with cupboard under, UPVC double glazed window.

**SEPARATE W.C** Low level w.c, UPVC double glazed window.