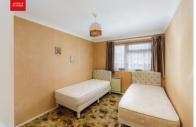

## **BALCONY**

**BEDROOM 1** Fitted wardrobe and chest of drawers, UPVC double glazed window, heater.

**BEDROOM 2** UPVC double glazed window, radiator.

**BATHROOM** Comprising panelled bath, sink with cupboard under, UPVC double glazed window.