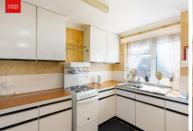

**ENTRANCE HALL** Large walk in cupboard, airing cupboard with linen shelving.

**KITCHEN/BREAKFAST ROOM** Incorporating sink and drainer with adjacent laminate worksurface, cupboards and drawers under, matching eye level wall cupboards, gas cooker, space for fridge, tiled splashback, UPVC double glazed window, cupboard with shelving and washing machine, space for table.