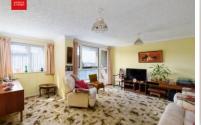

**LIVING/DINING ROOM** UPVC double glazed window, heater, second UPVC window and door to balcony.