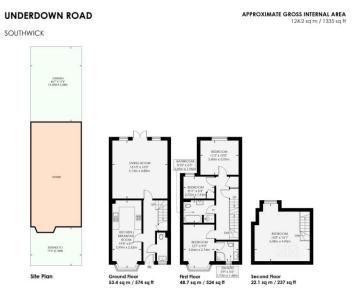

**ENTRANCE HALL** Fitted understairs cupboard with plumbing for washing machine, radiator.

**CLOAKROOM** Comprising low level w.c, pedestal wash hand basin, radiator, UPVC double glazed window.

KITCHEN/BREAKFAST ROOM Incorporating 1 1/2 bowl sink unit with drainer and mixer tap, laminate worksurface with range of cupboards and drawers under, matching eye level wall cupboards, integrated fridge, freezer and dishwasher. Inset ceramic hob and electric oven, cupboard housing 'Glow Worm' gas fired boiler, radiator, UPVC double glazed bay window, space for table and chairs.

LIVING/DINING ROOM Two UPVC double glazed windows, radiator, French doors to garden.

#### **FIRST FLOOR**

LANDING Fitted cupboard, radiator.

BEDROOM 1 UPVC double glazed window, radiator.

**ENSUITE SHOWER ROOM** Comprising walk in shower with tiled surround, wash hand basin, low level w.c, part tiled walls, UPVC double glazed window.

**BEDROOM 3** UPVC double glazed window, radiator.

**BEDROOM 4** UPVC double glazed window, radiator.

**BATHROOM** Comprising panelled bath with mixer tap and shower attachment, separate walk in shower, pedestal wash hand basin, low level w.c, heated ladder style towel rail.

### **TOP FLOOR**

BEDROOM 2 UPVC double glazed window, two velux windows, radiator.

#### OUTSIDE

**REAR GARDEN** Being mainly laid to lawn with shrub borders, outside tap, sheds, gate offering rear access.

Disclaime: Whitlock & Heaps have produced these particulars in good faith and they are set out as a general guide. Accuracy is not guaranteed, nor do they form part of any contract. If there is any particular aspect of these details which you require any confirmation, please do contact us, especially if contemplating a long journey. All measurements are approximate. Fixiures and fittings, other than thase mentioned above, to be agreed with the seller. Any services, systems or appliances at the property have not been tested