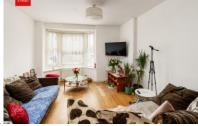

**CLOAKROOM** Comprising low level w.c, wash hand basin, UPVC double glazed window, 'Worcester' gas fired boiler.

**LIVING/DINING ROOM** UPVC double glazed bay window, feature fireplace, two radiators, french doors to patio.