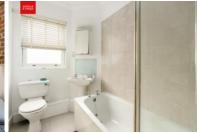

**BATHROOM** White suite comprising panelled bath, glazed shower screen, pedestal wash hand basin, low level w.c, heated ladder style towel rails, tiled floor, part tiled walls, double glazed window.