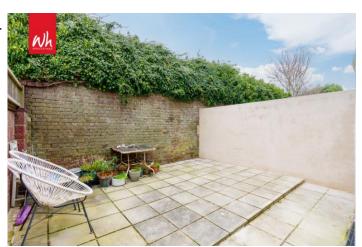

garden.

**CLOAKROOM** Comprising low level w.c, wash hand basin, UPVC double glazed window, 'Worcester' gas fired boiler.

**LIVING/DINING ROOM** UPVC double glazed bay window, feature fireplace, two radiators, french doors to patio.

#### **FIRST FLOOR**

LANDING Hatch to loft space.

**BEDROOM 1** UPVC double glazed bay window, radiator.

**BEDROOM 2** UPVC double glazed bay window, radiator.

**BEDROOM 3** Feature chimney breast, radiator, sash window.

**BATHROOM** White suite comprising panelled bath, glazed shower screen, pedestal wash hand basin, low level w.c, heated ladder style towel rails, tiled floor, part tiled walls, double glazed window.

### **OUTSIDE**

PATIO GARDEN Paved with gate offering a side access.

## SHAKESPEARE STREET

HOVE



APPROXIMATE GROSS INTERNAL AREA





Portslade Branch
48 Boundary Road, Portslade BN3 4EF
portslade@whitlockandheaps.co.uk
01273 422706

naea | propertymark

PROTECTED





Hove Branch
65 Sackville Road, Hove BN3 3WE
hove@whitlockandheaps.co.uk
01273 778577