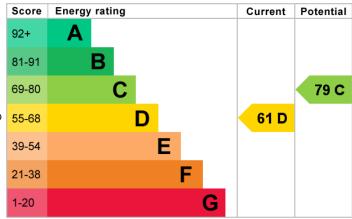

o garden.

**CLOAKROOM** Comprising low level w.c, wash hand basin, UPVC double glazed window, 'Worcester' gas fired boiler.

**LIVING/DINING ROOM** UPVC double glazed bay window, feature fireplace, two radiators, french doors to patio.

#### **FIRST FLOOR**

LANDING Hatch to loft space.

**BEDROOM 1** UPVC double glazed bay window, radiator.

**BEDROOM 2** UPVC double glazed bay window, radiator.

**BEDROOM 3** Feature chimney breast, radiator, sash window.

**BATHROOM** White suite comprising panelled bath, glazed shower screen, pedestal wash hand basin, low level w.c, heated ladder style towel rails, tiled floor, part tiled walls, double glazed window.

### **OUTSIDE**

PATIO GARDEN Paved with gate offering a side access.

## SHAKESPEARE STREET

HOVE



APPROXIMATE GROSS INTERNAL AREA





Portslade Branch
48 Boundary Road, Portslade BN3 4EF
portslade@whitlockandheaps.co.uk
01273 422706

naea | propertymark

PROTECTED





Hove Branch
65 Sackville Road, Hove BN3 3WE
hove@whitlockandheaps.co.uk
01273 778577