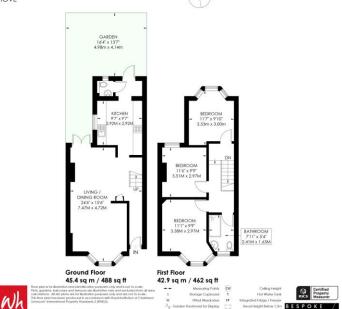

#### **ENTRANCE HALL**

**KITCHEN** Incorporating sink with drainer and mixer tap, adjacent wooden worksurface with cupboards and drawers under, matching eye level wall cupboards, inset four ring gas hob with extractor over, eye level oven, integrated fridge/freezer, space for dishwasher and space for washing machine, UPVC double glazed window, tiled splashback, door to garden.

**CLOAKROOM** Comprising low level w.c, wash hand basin, UPVC double glazed window, 'Worcester' gas fired boiler.

**LIVING/DINING ROOM** UPVC double glazed bay window, feature fireplace, two radiators, french doors to patio.

#### **FIRST FLOOR**

LANDING Hatch to loft space.

**BEDROOM 1** UPVC double glazed bay window, radiator.

**BEDROOM 2** UPVC double glazed bay window, radiator.

**BEDROOM 3** Feature chimney breast, radiator, sash window.

**BATHROOM** White suite comprising panelled bath, glazed shower screen, pedestal wash hand basin, low level w.c, heated ladder style towel rails, tiled floor, part tiled walls, double glazed window.

### **OUTSIDE**

PATIO GARDEN Paved with gate offering a side access.

## SHAKESPEARE STREET

HOVE

APPROXIMATE GROSS INTERNAL AREA

Portslade Branch
48 Boundary Road, Portslade BN3 4EF
portslade@whitlockandheaps.co.uk
01273 422706

naea | propertymark

PROTECTED

Hove Branch
65 Sackville Road, Hove BN3 3WE
hove@whitlockandheaps.co.uk
01273 778577