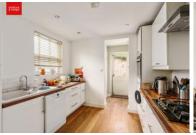

#### **ENTRANCE HALL**

**KITCHEN** Incorporating sink with drainer and mixer tap, adjacent wooden worksurface with cupboards and drawers under, matching eye level wall cupboards, inset four ring gas hob with extractor over, eye level oven, integrated fridge/freezer, space for dishwasher and space for washing machine, UPVC double glazed window, tiled splashback, door to garden.