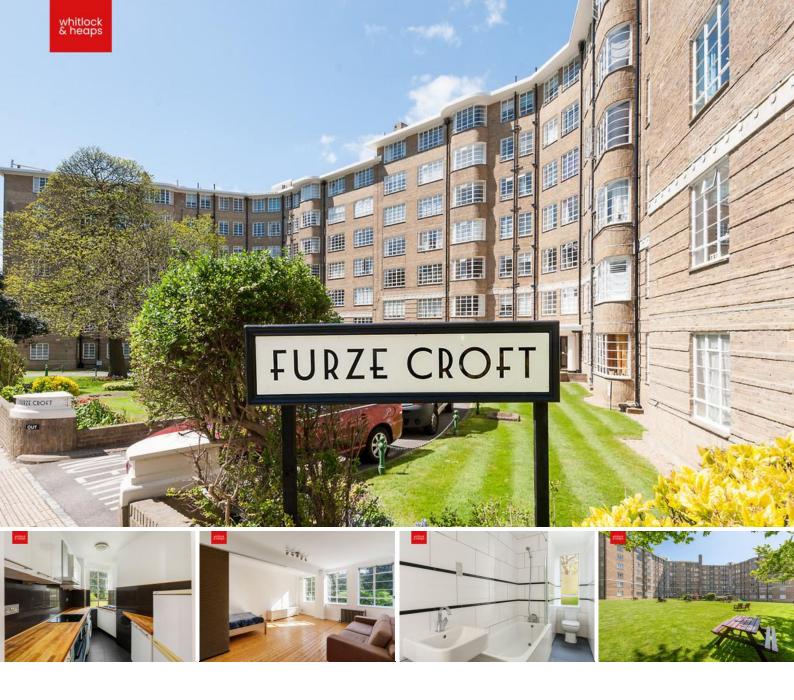

## 83 Furze Croft, Furze Hill Hove BN3 1PE

## Asking Price: £215,000

- DELIGHTFUL APARTMENT
- PRESENTED IN EXCELLENT ORDER
- SPACIOUS STUDIO ROOM
- ENTRANCE HALL

- MODERN KITCHEN
- WHITE BATHROOM SUITE
- COMMUNAL HOT WATER AND HEATING
- COMMUNAL GARDENS

01273 778577 whitlockandheaps.co.uk Whitlock and Heaps are pleased to being to market this charming first floor studio apartment that is presented in excellent order throughout with an outlook towards St. Ann's Wells Gardens. The apartment features a separate modern kitchen, white bathroom suite and is being sold with no onward chain and a share in the freehold. Furze Croft benefits from South/West facing communal gardens will a wonderful outlook. Being situated in this most desirable central location within a short walk of Hove seafront and local shops, cafes and restaurants. Both Hove and Brighton mainline stations are also easily accessible.

**ENTRANCE HALL** Fitted cupboard and shelving, exposed and varnished floorboards.

**KITCHEN** Incorporating double sink with mixer tap, adjacent wooden worksurface with cupboards and drawers under, matching eye level wall cupboards, four ring ceramic hob with extractor over, electric oven, washing machine, fridge/freezer and dishwasher, tiled splashback and floor.

**STUDIO ROOM** Delightful room with three windows with an outlook towards St Ann's Well Gardens, sliding room divider, exposed and varnished floorboards, two fitted cupboards, radiator.

**BATHROOM** White suite comprising panelled bath with mixer tap and shower attachment, pedestal wash hand basin, low level w.c, part tiled walls, tiled floor, heated towel rail.

OUTSIDE COMMUNAL GARDENS BIKE STORE

OUTGOINGS

SHARE OF FREEHOLD

**REMAINDER OF 999 year lease.** 