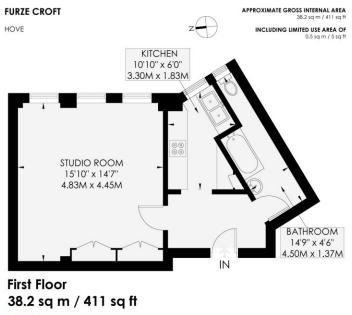

**ENTRANCE HALL** Fitted cupboard and shelving, exposed and varnished floorboards.

**KITCHEN** Incorporating double sink with mixer tap, adjacent wooden worksurface with cupboards and drawers under, matching eye level wall cupboards, four ring ceramic hob with extractor over, electric oven, washing machine, fridge/freezer and dishwasher, tiled splashback and floor.

**STUDIO ROOM** Delightful room with three windows with an outlook towards St Ann's Well Gardens, sliding room divider, exposed and varnished floorboards, two fitted cupboards, radiator.

**BATHROOM** White suite comprising panelled bath with mixer tap and shower attachment, pedestal wash hand basin, low level w.c, part tiled walls, tiled floor, heated towel rail.

## MAINTENANCE

£488.34 hot water and heating for 6 months. £690.96 maintenance including reserve fund payment for 6 months.

| whitlock<br>& heaps | Rear place is the illustration and identification paperse only and in not to scale.<br>Table, gardness biodomies and streams are liabitative any und exclusions from all areas<br>calculators. At the plane are for illustration paperse only and are not to scale.<br>This flace plane has been produced in accordance with Noval Institution of Chartened<br>Surveyor' International Paperty Standards 2 (IPAS2). | s<br>w | <ul> <li>Measuring Points</li> <li>Storage Cupboard</li> <li>Fitted Wardrobes</li> </ul> | (C)<br>T<br>FF | Ceiling Height<br>Hot Water Tank<br>Integrated Fridge / Freezer | RICS Certified<br>Property<br>Measurer |
|---------------------|---------------------------------------------------------------------------------------------------------------------------------------------------------------------------------------------------------------------------------------------------------------------------------------------------------------------------------------------------------------------------------------------------------------------|--------|------------------------------------------------------------------------------------------|----------------|-----------------------------------------------------------------|----------------------------------------|
|                     |                                                                                                                                                                                                                                                                                                                                                                                                                     | -1     | Garden Shortened for Display                                                             | 23             | Head Height Below 1.5m                                          | BESPOKE /                              |
|                     | Copyright Bespoke Property Marketing 2025                                                                                                                                                                                                                                                                                                                                                                           |        | Skylight                                                                                 | в              | Boller                                                          | PROPERTY WARRETING                     |